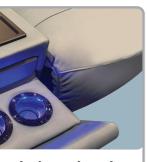

## Power Sectional Sofas

498 BOSTON POWER RECLINING SECTIONAL SOFA

Power console with pad and coolin

The La-Z-Boy 498 Boston is a modular power reclining sectional that combines comfort with innovation. It features adjustable recline, headrest, and a power console with wireless charging, cooling cup holders, USB and Type-C ports—perfect for modern, relaxed living.

wireless charging g cup holders.

Control Panel with bulit in USB & Type-C port