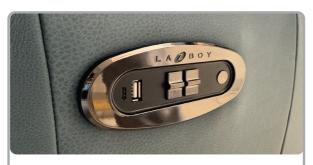

## Power Sectional Sofas

498 BOSTON POWER RECLINING SECTIONAL SOFA

Power console with pad and coolin

The La-Z-Boy 498 Boston is a modular power reclining sectional that combines comfort with innovation. It features adjustable recline, headrest, and a power console with wireless charging, cooling cup holders, USB and Type-C ports—perfect for modern, relaxed living.

wireless charging g cup holders.

Control Panel with bulit in USB & Type-C port