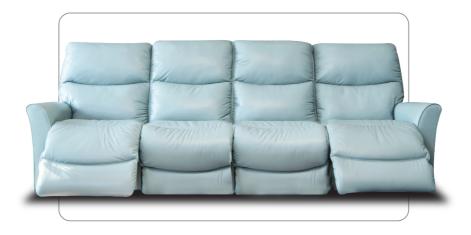

## RECLINING SECTIONAL SOFAS

A variety of innovative pieces let you easily configure the perfect sofa, with manual reclining. Customize yours with a wide array of fabrics or leathers and available upgrades.

#### The La-Z-Boy Difference

Our sectional sofas and couches add space and style to your home.

- Elegant, casual, family-friendly style
- A variety of pieces can be configured to any room size or shape
- Can be placed mere inches from a wall with wall saver recliners
- Comfy and supportive blown fiber split back
- Attractive welt trim accents
- Includes left/right arm when sitting in the recliner
- Legrest gives it a continuous zone of comfort
- Adjust the legrest with convenient side-mounted handle
- 3-position locking legrest for added safety and support
- Customizable with your choice of fabrics and leathers