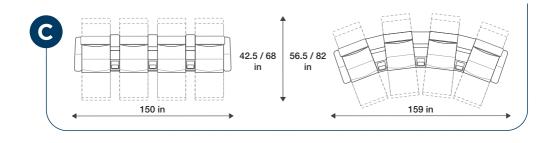

for added safety and support
- Customizable with your choice of fabrics and leathers

# BENEFITS OF MODULAR SECTIONAL SOFAS

- 1. Perfect Fit For Your Room
- 2. Easy Customization
- 3. Right-Angle Design
- 4. Stress-Free Mobility
- 5. Low Replacement Costs



## Power Sectional Sofas

498 BOSTON POWER RECLINING SECTIONAL SOFA





Power console with pad and coolin

The La-Z-Boy 498 Boston is a modular power reclining sectional that combines comfort with innovation. It features adjustable recline, headrest, and a power console with wireless charging, cooling cup holders, USB and Type-C ports—perfect for modern, relaxed living.





wireless charging g cup holders.



Control Panel with bulit in USB & Type-C port

### Power Sectional Sofas

498 BOSTON

POWER RECLINING SECTIONAL SOFA













Our superior recliners and sofas come in various styles to complement any room.