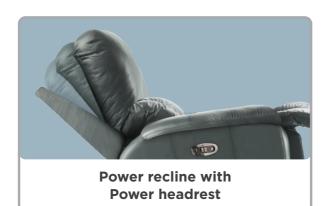

## Power Sectional Sofas

498 BOSTON POWER RECLINING SECTIONAL SOFA

Power console with pad and coolin

The La-Z-Boy 498 Boston is a modular power reclining sectional that combines comfort with innovation. It features adjustable recline, headrest, and a power console with wireless charging, cooling cup holders, USB and Type-C ports—perfect for modern, relaxed living.

### Power Sectional Sofas

498 BOSTON

POWER RECLINING SECTIONAL SOFA

Our superior recliners and sofas come in various styles to complement any room.