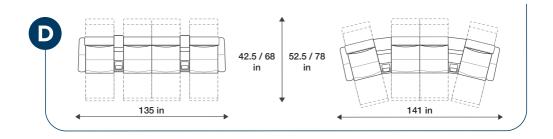

# Sectional Sofas

360 ETHAN RECLINING SECTIONAL SOFAS

6RT - Right side reclining DIMENSION

28.75" W x 37" D x 42" H

6LT - Left side reclining DIMENSION 28.75" W x 37" D x 42" H Sectionals are a practical solution to many design challenges. Room too big? Small? Unusual shape? You can customize pieces to maximize your living space. Make your sectional even more functional with a built-in recliner, sleeper or cuddler piece. Finally, personalize it with durable leather or stain-resistant fabric that pulls the look together.

# Sectional Sofas

765 ROWAN RECLINING SECTIONAL SOFAS

6RT - Right side reclining DIMENSION

31" W x 38.5" D x 42" H

6LT - Left side reclining DIMENSION

21" W x 38.5" D x 42" H

6WC – Wedge Console

DIMENSION