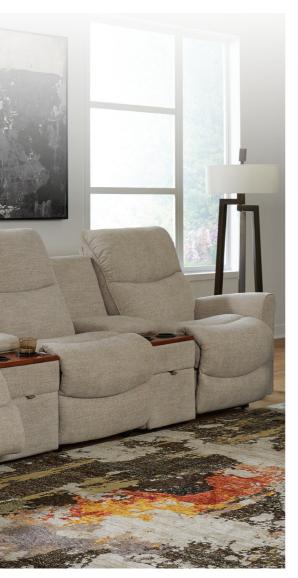

## Power Sectional Sofas

498 BOSTON POWER RECLINING SECTIONAL SOFA

Power console with pad and coolin

The La-Z-Boy 498 Boston is a modular power reclining sectional that combines comfort with innovation. It features adjustable recline, headrest, and a power console with wireless charging, cooling cup holders, USB and Type-C ports—perfect for modern, relaxed living.

wireless charging g cup holders.

Control Panel with bulit in USB & Type-C port