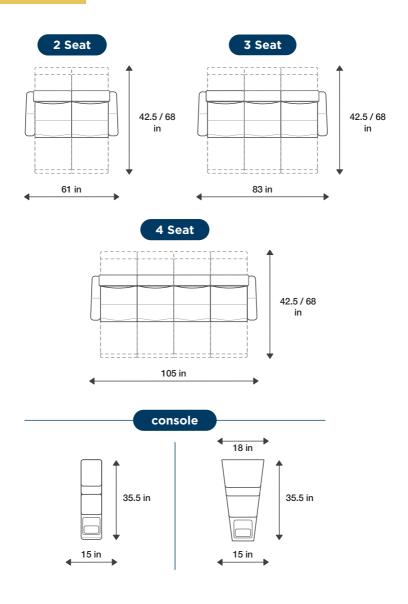

egrest for added safety and support
- Customizable with your choice of fabrics and leathers

# BENEFITS OF MODULAR SECTIONAL SOFAS

- 1. Perfect Fit For Your Room
- 2. Easy Customization
- 3. Right-Angle Design
- 4. Stress-Free Mobility
- 5. Low Replacement Costs



## Power Sectional Sofas

498 BOSTON POWER RECLINING SECTIONAL SOFA





Power console with pad and coolin

The La-Z-Boy 498 Boston is a modular power reclining sectional that combines comfort with innovation. It features adjustable recline, headrest, and a power console with wireless charging, cooling cup holders, USB and Type-C ports—perfect for modern, relaxed living.





wireless charging g cup holders.



Control Panel with bulit in USB & Type-C port

### Power Sectional Sofas

498 BOSTON

POWER RECLINING SECTIONAL SOFA













Our superior recliners and sofas come in various styles to complement any room.