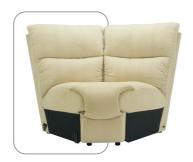

6CT – Corner unit

DIMENSION

60.5" W x 40.5" D x 42" H

DIMENSION 16" W x 34.5" D x 35" H

6MT – Armless middle unit

DIMENSION

24" W x 37" D x 42" H