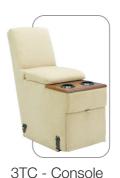

23" W x 36.5" D x 34.5" H

3TC - Console
DIMENSION

16" W x 34.5" D x 35" H

6CT – Corner unit
DIMENSION
59" W x 42" D x 42" H

6MT – Armless middle unit

DIMENSION

24.5" W x 37.5" D x 42" H