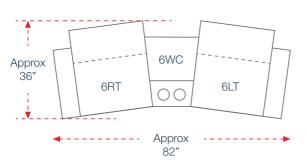

# Sectional Sofas

765 ROWAN RECLINING SECTIONAL SOFAS

6RT - Right side reclining DIMENSION

31" W x 38.5" D x 42" H

6LT - Left side reclining DIMENSION

21" W x 38.5" D x 42" H

6WC – Wedge Console

DIMENSION

23" W x 36.5" D x 34.5" H

3TC - Console
DIMENSION

16" W x 34.5" D x 35" H

6CT – Corner unit
DIMENSION
59" W x 42" D x 42" H

6MT – Armless middle unit

DIMENSION

24.5" W x 37.5" D x 42" H