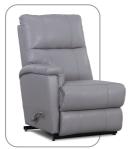

# Sectional Sofas

360 ETHAN RECLINING SECTIONAL SOFAS

6RT - Right side reclining DIMENSION

28.75" W x 37" D x 42" H

6LT - Left side reclining DIMENSION 28.75" W x 37" D x 42" H Sectionals are a practical solution to many design challenges. Room too big? Small? Unusual shape? You can customize pieces to maximize your living space. Make your sectional even more functional with a built-in recliner, sleeper or cuddler piece. Finally, personalize it with durable leather or stain-resistant fabric that pulls the look together.