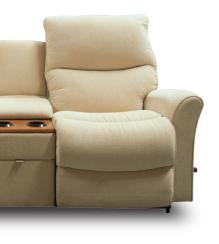

# Sectional Sofas

360 ETHAN RECLINING SECTIONAL SOFAS

6RT - Right side reclining DIMENSION

28.75" W x 37" D x 42" H

6LT - Left side reclining DIMENSION 28.75" W x 37" D x 42" H Sectionals are a practical solution to many design challenges. Room too big? Small? Unusual shape? You can customize pieces to maximize your living space. Make your sectional even more functional with a built-in recliner, sleeper or cuddler piece. Finally, personalize it with durable leather or stain-resistant fabric that pulls the look together.