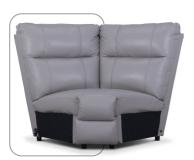

6CT – Corner unit

DIMENSION

60.5" W x 40.5" D x 42" H

DIMENSION 16" W x 34.5" D x 35" H

6MT – Armless middle unit

DIMENSION

24" W x 37" D x 42" H