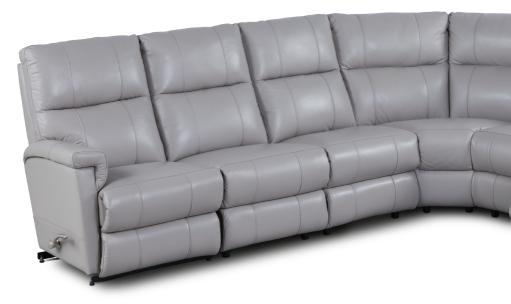

# Sectional Sofas

360 ETHAN RECLINING SECTIONAL SOFAS

6RT - Right side reclining DIMENSION

28.75" W x 37" D x 42" H

6LT - Left side reclining DIMENSION 28.75" W x 37" D x 42" H Sectionals are a practical solution to many design challenges. Room too big? Small? Unusual shape? You can customize pieces to maximize your living space. Make your sectional even more functional with a built-in recliner, sleeper or cuddler piece. Finally, personalize it with durable leather or stain-resistant fabric that pulls the look together.

6CT – Corner unit

DIMENSION

60.5" W x 40.5" D x 42" H

DIMENSION 16" W x 34.5" D x 35" H

6MT – Armless middle unit

DIMENSION

24" W x 37" D x 42" H