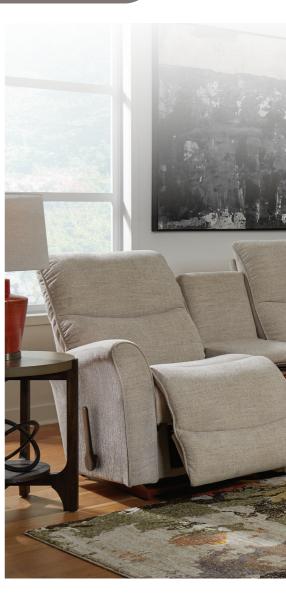

## RECLINING SECTIONAL SOFAS

A variety of innovative pieces let you easily configure the perfect sofa, with manual reclining. Customize yours with a wide array of fabrics or leathers and available upgrades.

# Sectional Sofas

360 ETHAN RECLINING SECTIONAL SOFAS

6RT - Right side reclining DIMENSION

28.75" W x 37" D x 42" H

6LT - Left side reclining DIMENSION 28.75" W x 37" D x 42" H Sectionals are a practical solution to many design challenges. Room too big? Small? Unusual shape? You can customize pieces to maximize your living space. Make your sectional even more functional with a built-in recliner, sleeper or cuddler piece. Finally, personalize it with durable leather or stain-resistant fabric that pulls the look together.