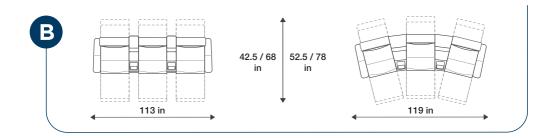

st for added safety and support
- Customizable with your choice of fabrics and leathers

# BENEFITS OF MODULAR SECTIONAL SOFAS

- 1. Perfect Fit For Your Room
- 2. Easy Customization
- 3. Right-Angle Design
- 4. Stress-Free Mobility
- 5. Low Replacement Costs



## Power Sectional Sofas

498 BOSTON POWER RECLINING SECTIONAL SOFA





Power console with pad and coolin

The La-Z-Boy 498 Boston is a modular power reclining sectional that combines comfort with innovation. It features adjustable recline, headrest, and a power console with wireless charging, cooling cup holders, USB and Type-C ports—perfect for modern, relaxed living.





wireless charging g cup holders.



Control Panel with bulit in USB & Type-C port

### Power Sectional Sofas

498 BOSTON

POWER RECLINING SECTIONAL SOFA













Our superior recliners and sofas come in various styles to complement any room.