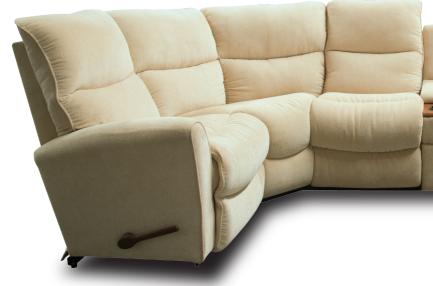

# Sectional Sofas

360 ETHAN RECLINING SECTIONAL SOFAS

6RT - Right side reclining DIMENSION

28.75" W x 37" D x 42" H

6LT - Left side reclining DIMENSION 28.75" W x 37" D x 42" H Sectionals are a practical solution to many design challenges. Room too big? Small? Unusual shape? You can customize pieces to maximize your living space. Make your sectional even more functional with a built-in recliner, sleeper or cuddler piece. Finally, personalize it with durable leather or stain-resistant fabric that pulls the look together.

6CT – Corner unit

DIMENSION

60.5" W x 40.5" D x 42" H

DIMENSION 16" W x 34.5" D x 35" H

6MT – Armless middle unit

DIMENSION

24" W x 37" D x 42" H