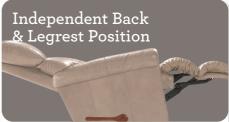

## Features

Back and legrest adjust independently to suit your reclining preference.

Complete support to the entire body in all positions, even when reclining.

Provides a choice of comfortable positions that lock in place for added safety and support.