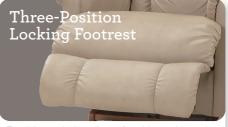

## Features

Back and legrest adjust independently to suit your reclining preference.

Complete support to the entire body in all positions, even when reclining.

Provides a choice of comfortable positions that lock in place for added safety and support.

#### The La-Z-Boy Difference

Our sectional sofas and couches add space and style to your home.

- Elegant, casual, family-friendly style
- A variety of pieces can be configured to any room size or shape
- Can be placed mere inches from a wall with wall saver recliners
- Comfy and supportive blown fiber split back
- Attractive welt trim accents
- Includes left/right arm when sitting in the recliner
- Legrest gives it a continuous zone of comfort
- Adjust the legrest with convenient side-mounted handle
- 3-position locking legrest for added safety and support
- Customizable with your choice of fabrics and leathers