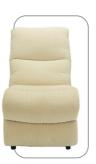

# Sectional Sofas

360 ETHAN RECLINING SECTIONAL SOFAS

6RT - Right side reclining DIMENSION

28.75" W x 37" D x 42" H

6LT - Left side reclining DIMENSION 28.75" W x 37" D x 42" H Sectionals are a practical solution to many design challenges. Room too big? Small? Unusual shape? You can customize pieces to maximize your living space. Make your sectional even more functional with a built-in recliner, sleeper or cuddler piece. Finally, personalize it with durable leather or stain-resistant fabric that pulls the look together.