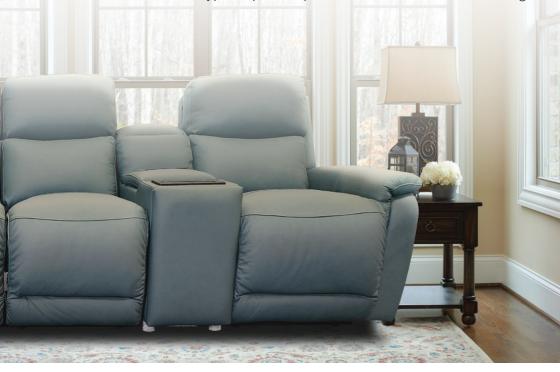

## Power Sectional Sofas

498 BOSTON POWER RECLINING SECTIONAL SOFA

Power console with pad and coolin

The La-Z-Boy 498 Boston is a modular power reclining sectional that combines comfort with innovation. It features adjustable recline, headrest, and a power console with wireless charging, cooling cup holders, USB and Type-C ports—perfect for modern, relaxed living.

### Power Sectional Sofas

498 BOSTON

POWER RECLINING SECTIONAL SOFA

Our superior recliners and sofas come in various styles to complement any room.