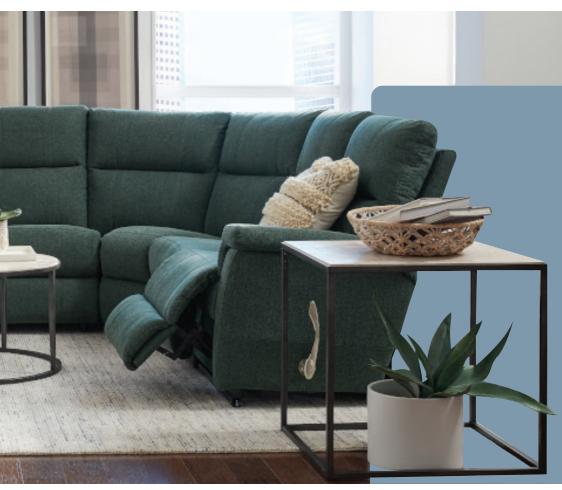

#### The La-Z-Boy Difference

Our sectional sofas and couches add space and style to your home.

- Elegant, casual, family-friendly style
- A variety of pieces can be configured to any room size or shape
- Can be placed mere inches from a wall with wall saver recliners
- Comfy and supportive blown fiber split back
- Attractive welt trim accents
- Includes left/right arm when sitting in the recliner
- Legrest gives it a continuous zone of comfort
- Adjust the legrest with convenient side-mounted handle
- 3-position locking legrest for added safety and support
- Customizable with your choice of fabrics and leathers