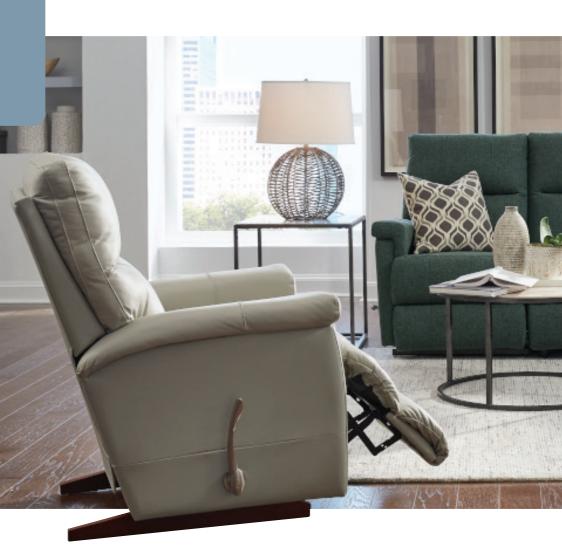

#### Reclining Sectional Sofas

for natural reclining movement.

Superior frame design is quality engineered for lasting durability.

Personalizes the effort needed to ease into a reclining position based on body type.

## Features

Back and legrest adjust independently to suit your reclining preference.

Complete support to the entire body in all positions, even when reclining.

Provides a choice of comfortable positions that lock in place for added safety and support.

#### The La-Z-Boy Difference

Our sectional sofas and couches add space and style to your home.

- Elegant, casual, family-friendly style
- A variety of pieces can be configured to any room size or shape
- Can be placed mere inches from a wall with wall saver recliners
- Comfy and supportive blown fiber split back
- Attractive welt trim accents
- Includes left/right arm when sitting in the recliner
- Legrest gives it a continuous zone of comfort
- Adjust the legrest with convenient side-mounted handle
- 3-position locking legrest for added safety and support
- Customizable with your choice of fabrics and leathers