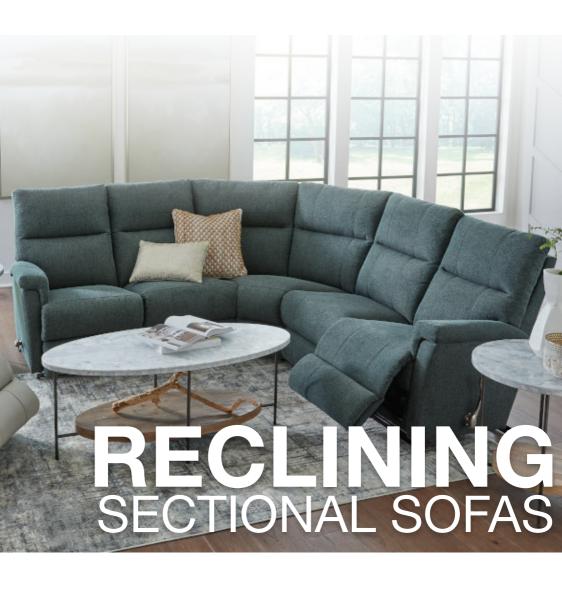

## RECLINING SECTIONAL SOFAS

A variety of innovative pieces let you easily configure the perfect sofa, with manual reclining. Customize yours with a wide array of fabrics or leathers and available upgrades.

# Sectional Sofas

360 ETHAN RECLINING SECTIONAL SOFAS

6RT - Right side reclining DIMENSION

28.75" W x 37" D x 42" H

6LT - Left side reclining DIMENSION 28.75" W x 37" D x 42" H Sectionals are a practical solution to many design challenges. Room too big? Small? Unusual shape? You can customize pieces to maximize your living space. Make your sectional even more functional with a built-in recliner, sleeper or cuddler piece. Finally, personalize it with durable leather or stain-resistant fabric that pulls the look together.