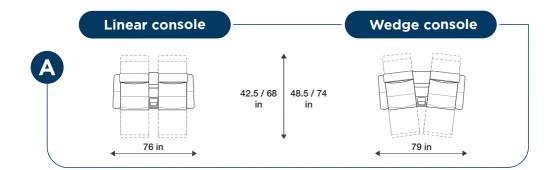

rest for added safety and support
- Customizable with your choice of fabrics and leathers

# BENEFITS OF MODULAR SECTIONAL SOFAS

- 1. Perfect Fit For Your Room
- 2. Easy Customization
- 3. Right-Angle Design
- 4. Stress-Free Mobility
- 5. Low Replacement Costs



## Power Sectional Sofas

498 BOSTON POWER RECLINING SECTIONAL SOFA





Power console with pad and coolin

The La-Z-Boy 498 Boston is a modular power reclining sectional that combines comfort with innovation. It features adjustable recline, headrest, and a power console with wireless charging, cooling cup holders, USB and Type-C ports—perfect for modern, relaxed living.





wireless charging g cup holders.



Control Panel with bulit in USB & Type-C port

### Power Sectional Sofas

498 BOSTON

POWER RECLINING SECTIONAL SOFA













Our superior recliners and sofas come in various styles to complement any room.