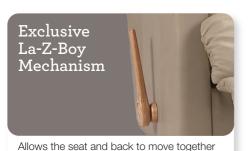

#### The La-Z-Boy Difference

Our sectional sofas and couches add space and style to your home.

- Elegant, casual, family-friendly style
- A variety of pieces can be configured to any room size or shape
- Can be placed mere inches from a wall with wall saver recliners
- Comfy and supportive blown fiber split back
- Attractive welt trim accents
- Includes left/right arm when sitting in the recliner
- Legrest gives it a continuous zone of comfort
- Adjust the legrest with convenient side-mounted handle
- 3-position locking legrest for added safety and support
- Customizable with your choice of fabrics and leathers