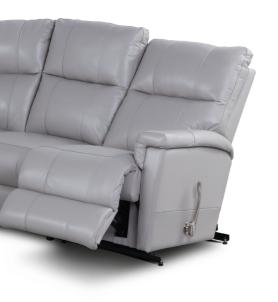

# Sectional Sofas

360 ETHAN RECLINING SECTIONAL SOFAS

6RT - Right side reclining DIMENSION

28.75" W x 37" D x 42" H

6LT - Left side reclining DIMENSION 28.75" W x 37" D x 42" H Sectionals are a practical solution to many design challenges. Room too big? Small? Unusual shape? You can customize pieces to maximize your living space. Make your sectional even more functional with a built-in recliner, sleeper or cuddler piece. Finally, personalize it with durable leather or stain-resistant fabric that pulls the look together.

# Sectional Sofas

765 ROWAN RECLINING SECTIONAL SOFAS

6RT - Right side reclining DIMENSION

31" W x 38.5" D x 42" H

6LT - Left side reclining DIMENSION

21" W x 38.5" D x 42" H

6WC – Wedge Console

DIMENSION