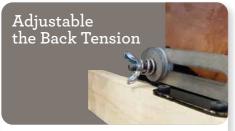

### 1-seat

| FEATURES & BENEFITS                 | <b>10T</b> | 16T      |
|-------------------------------------|------------|----------|
| INDEPENDENT BACK & LEGREST POSITION | ~          | <b>V</b> |
| SECURE 3-POSITION LOCKING FOOTREST  | <b>/</b>   | •        |
| ADJUSTABLE<br>THE BACK TENSION      | <b>/</b>   | <b>V</b> |
| 18 LOCKING<br>RECLINING POSITION    | <b>/</b>   | <b>'</b> |
| ROCKING MOTION                      | <b>/</b>   | <b>—</b> |
| ADJUSTABLE HEADREST                 | _          | _        |
| WALL PROXIMITY                      | 11 in      | 6 in     |