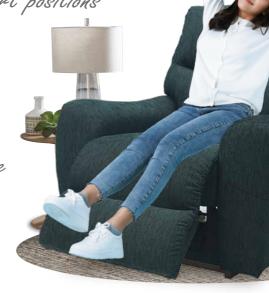

### 1-seat

| FEATURES & BENEFITS                 | <b>10T</b> | 16T      |
|-------------------------------------|------------|----------|
| INDEPENDENT BACK & LEGREST POSITION | ~          | <b>V</b> |
| SECURE 3-POSITION LOCKING FOOTREST  | <b>/</b>   | •        |
| ADJUSTABLE<br>THE BACK TENSION      | <b>/</b>   | <b>V</b> |
| 18 LOCKING<br>RECLINING POSITION    | <b>/</b>   | <b>'</b> |
| ROCKING MOTION                      | <b>/</b>   | <b>—</b> |
| ADJUSTABLE HEADREST                 | _          | _        |
| WALL PROXIMITY                      | 11 in      | 6 in     |