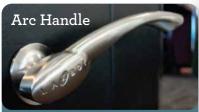

### **MANUAL RECLINER**

Changes location of standard right-side handle to left-side sitting.

With our sleek and ergonomic brushed nickel arc handle design, reclining is more stylish than ever.

Enjoy the best of both worlds. Full-reclining comfort and 360° swivel motion.