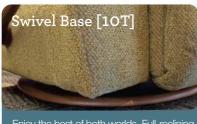

### **MANUAL RECLINER**

Changes location of standard right-side handle to left-side sitting.

With our sleek and ergonomic brushed nickel arc handle design, reclining is more stylish than ever.

Enjoy the best of both worlds. Full-reclining comfort and 360° swivel motion.