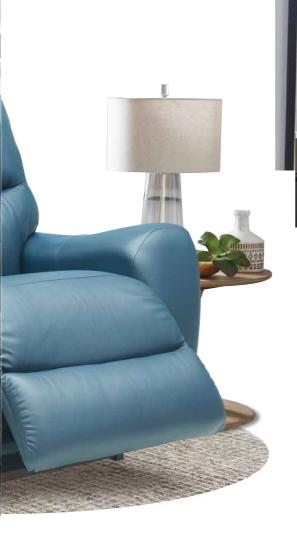

# 672 JONES Series

Sink into comfort with the La-Z-Boy 672 Jones recliner. With its smooth finish, plush cushioning, and classic lever recline, this recliner blends timeless style andlaxation—perfect for any cozy corner or modern living space.