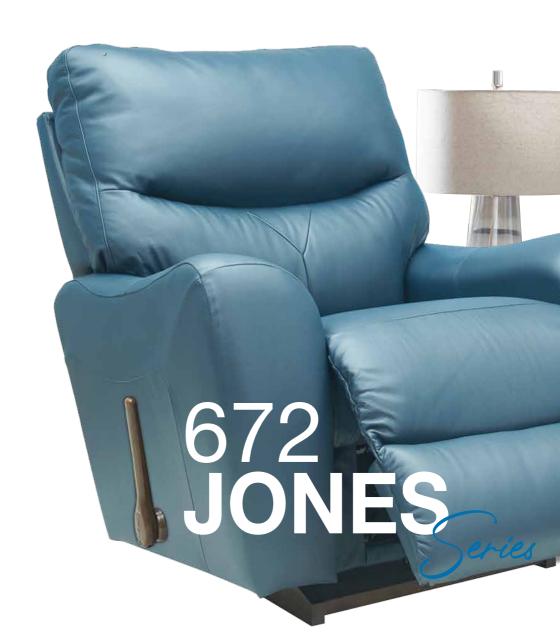

# 672 JONES Series

Sink into comfort with the La-Z-Boy 672 Jones recliner. With its smooth finish, plush cushioning, and classic lever recline, this recliner blends timeless style andlaxation—perfect for any cozy corner or modern living space.

## Manual Recliner