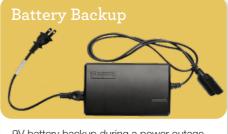

## 1-seat

| FEATURES & BENEFITS                 | 1PT      | 16P |
|-------------------------------------|----------|-----|
| BATTERY BACKUP                      | ~        | •   |
| LEGREST SAFETY                      | ~        | •   |
| INDEPENDENT BACK & LEGREST POSITION | <b>/</b> | •   |
| ROCKING MOTION                      | ~        | _   |
| POWER-TILT HEADREST                 |          | _   |
| POWER LUMBAR SUPPORT                | _        | _   |