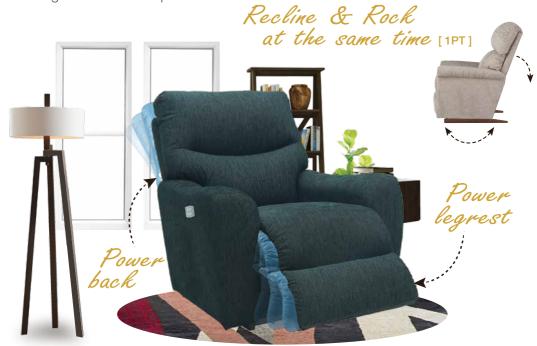

### 10T-672 ROCKING RECLINER

Rocking recliners are perfect for those looking to rock and recline, and with total body and lumbar support at all times.

Recline & Rock
at the same time