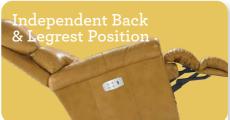

## Features

Back and legrest adjust independently to suit your reclining preference.

Complete support to the entire body in all positions, even when reclining.

## 1-seat

| FEATURES & BENEFITS                 | 1PT      | 16P |
|-------------------------------------|----------|-----|
| BATTERY BACKUP                      | ~        | •   |
| LEGREST SAFETY                      | ~        | •   |
| INDEPENDENT BACK & LEGREST POSITION | <b>/</b> | •   |
| ROCKING MOTION                      | ~        | _   |
| POWER-TILT HEADREST                 |          | _   |
| POWER LUMBAR SUPPORT                | _        | _   |