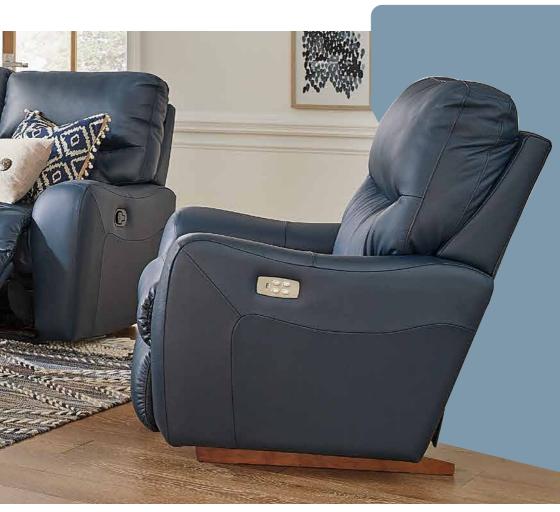

## Power Recliner

## Features

Back and legrest adjust independently to suit your reclining preference.

Complete support to the entire body in all positions, even when reclining.

### Power ReclineXR/XRw

1PT-672

POWER ROCKING RECLINER (XR)

Innovative rocking recliners offer an independently powered back and legrest for limitless positions.

16P-672

POWER WALL RECLINER (XRw)

Enjoy reclining comfort with space-saving convenience that lets you fully recline just inches from a wall.