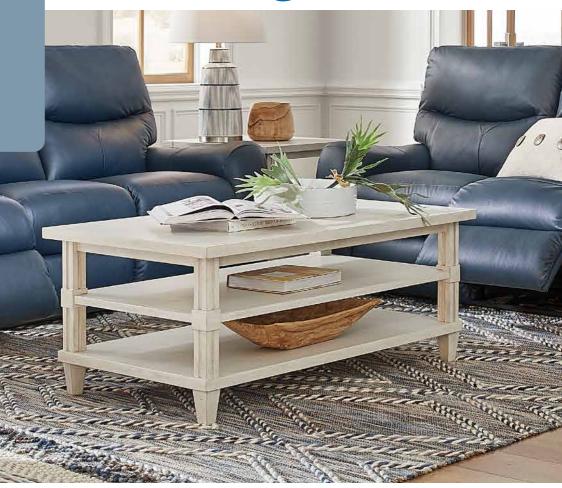

## Sofas

T33-672 WALL RECLINING SOFA

La-Z-Boy reclining sofas raise the bar of comfort by letting you raise your feet. Lean back in one of our reclining sofas and you'll never relax the same way again.

**DIMENSION:** 90.5" W x 39.75" D x 41.5" H | Full Extension 66.5"

### Loveseats

T32-672 WALL RECLINING LOVESEAT

Enjoy double the comfort with our dual reclining loveseats. It can be place mere inches from a wall.

Independently adjust the left and right backs and legrests