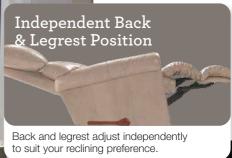

## Features

Back and legrest adjust independently to suit your reclining preference.

Complete support to the entire body in all positions, even when reclining.