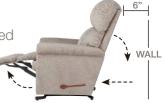

#### WALL RECLINER

Our wall saver recliners let you kick back, even when placed close to a wall, making them perfect for small spaces.

### 1-seat

| FEATURES & BENEFITS                 | <b>10T</b> | 16T      |
|-------------------------------------|------------|----------|
| INDEPENDENT BACK & LEGREST POSITION | ~          | <b>V</b> |
| SECURE 3-POSITION LOCKING FOOTREST  | <b>/</b>   | •        |
| ADJUSTABLE<br>THE BACK TENSION      | <b>/</b>   | <b>V</b> |
| 18 LOCKING<br>RECLINING POSITION    | <b>/</b>   | <b>'</b> |
| ROCKING MOTION                      | <b>/</b>   | <b>—</b> |
| ADJUSTABLE HEADREST                 | _          | _        |
| WALL PROXIMITY                      | 11 in      | 6 in     |