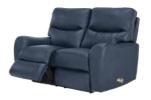

### Loveseats

T32-672 WALL RECLINING LOVESEAT

Enjoy double the comfort with our dual reclining loveseats. It can be place mere inches from a wall.

Independently adjust the left and right backs and legrests

**DIMENSION:** 66.5" W x 39.75" D x 41.5" H | Full Extension 66.5"