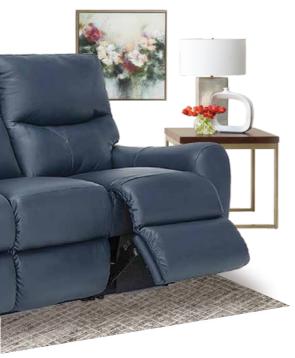

### Loveseats

T32-672 WALL RECLINING LOVESEAT

Enjoy double the comfort with our dual reclining loveseats. It can be place mere inches from a wall.

Independently adjust the left and right backs and legrests

**DIMENSION:** 66.5" W x 39.75" D x 41.5" H | Full Extension 66.5"