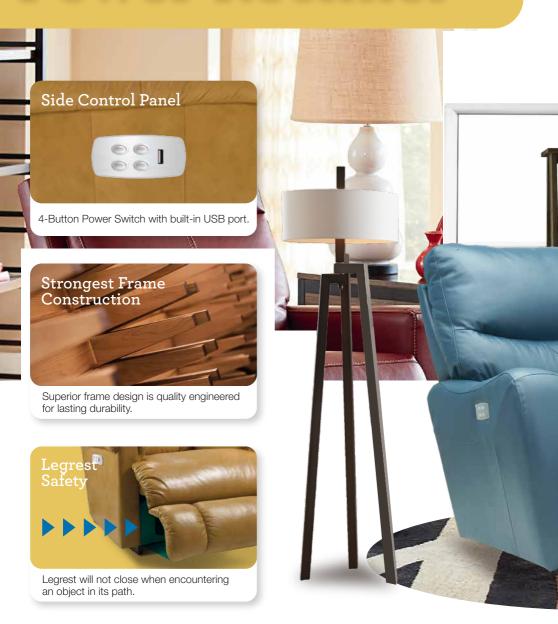

Allows the seat and back to move together for natural reclining movement.

Superior frame design is quality engineered for lasting durability.

Personalizes the effort needed to ease into a reclining position based on body type.

### Features

Complete support to the entire body in all positions, even when reclining.

Provides a choice of comfortable positions that lock in place for added safety and support.

## 1-seat

| FEATURES & BENEFITS                 | 1PT      | 16P |
|-------------------------------------|----------|-----|
| BATTERY BACKUP                      | ~        | •   |
| LEGREST SAFETY                      | ~        | •   |
| INDEPENDENT BACK & LEGREST POSITION | <b>/</b> | •   |
| ROCKING MOTION                      | ~        | _   |
| POWER-TILT HEADREST                 |          | _   |
| POWER LUMBAR SUPPORT                | _        | _   |