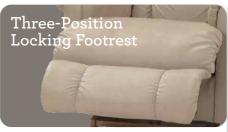

### 1-seat

| FEATURES & BENEFITS                 | <b>10T</b> | 16T      |
|-------------------------------------|------------|----------|
| INDEPENDENT BACK & LEGREST POSITION | ~          | <b>V</b> |
| SECURE 3-POSITION LOCKING FOOTREST  | <b>/</b>   | •        |
| ADJUSTABLE<br>THE BACK TENSION      | <b>/</b>   | <b>V</b> |
| 18 LOCKING<br>RECLINING POSITION    | <b>/</b>   | <b>'</b> |
| ROCKING MOTION                      | <b>/</b>   | <b>—</b> |
| ADJUSTABLE HEADREST                 | _          | _        |
| WALL PROXIMITY                      | 11 in      | 6 in     |