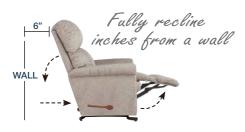

#### WALL RECLINER

Our wall saver recliners let you kick back, even when placed close to a wall, making them perfect for small spaces.

### 1-seat

| FEATURES & BENEFITS                 | <b>10T</b> | 16T      |
|-------------------------------------|------------|----------|
| INDEPENDENT BACK & LEGREST POSITION | ~          | <b>V</b> |
| SECURE 3-POSITION LOCKING FOOTREST  | <b>/</b>   | •        |
| ADJUSTABLE<br>THE BACK TENSION      | <b>/</b>   | <b>V</b> |
| 18 LOCKING<br>RECLINING POSITION    | <b>/</b>   | <b>'</b> |
| ROCKING MOTION                      | <b>/</b>   | <b>—</b> |
| ADJUSTABLE HEADREST                 | _          | _        |
| WALL PROXIMITY                      | 11 in      | 6 in     |