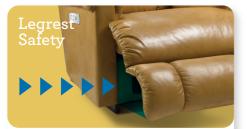

## **Power Home Theater**

4-Button Power Switch with built-in USB port.

Superior frame design is quality engineered for lasting durability.

Legrest will not close when encountering an object in its path.

## Home Theaters

| FEATURES & BENEFITS                   | 04T | 4PT                       | T39 | P39                       | H39                   |
|---------------------------------------|-----|---------------------------|-----|---------------------------|-----------------------|
| INDEPENDENT BACK<br>&LEGREST POSITION | ~   | ~                         | ~   | ~                         | ~                     |
| 18 LOCKING<br>RECLINING POSITION      | ~   | [<br>]<br>[<br>]          | ~   | 1<br>1<br>1<br>1          |                       |
| SECURE 3-POSITION<br>LOCKING LEGREST  | ~   | -<br> <br> <br> <br> <br> | ~   | -<br>                     |                       |
| ADJUSTABLE THE<br>BACK TENSION        | ~   | -<br>-<br>-<br>-<br>-     | ~   | •<br> <br> <br> <br> <br> |                       |
| ROCKING MOTION                        | ~   | ~                         |     | •<br> <br> <br> <br>      |                       |
| BATTERY BACKUP                        |     | ~                         |     | ~                         | ~                     |
| LEGREST SAFETY                        |     | ~                         |     | ~                         | ~                     |
| POWER-TILT<br>HEADREST                |     |                           |     |                           | <ul> <li>✓</li> </ul> |
| POWER LUMBAR<br>SUPPORT               |     |                           |     |                           | ~                     |