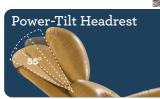

#### HOME THEATER POWER WALL RECLINING LOVESEAT WITH ADJUSTABLE HEADREST & LUMBAR [H39]

Home theater loveseat that can be placed only inches from a wall, so it's perfect for smaller spaces. Wooden top console provides hidden storage, cup holders, and front-facing storage drawer.

To maintain a perfect line of sight with proper support.

To relieve lower back fatigue and stiffness.

Contains all adjustments with easy toggles. It comes with a home button, two memory positions, and a USB port.

## Home Theaters

| FEATURES & BENEFITS                   | 04T | 4PT                       | T39 | P39                       | H39                   |
|---------------------------------------|-----|---------------------------|-----|---------------------------|-----------------------|
| INDEPENDENT BACK<br>&LEGREST POSITION | ~   | ~                         | ~   | ~                         | ~                     |
| 18 LOCKING<br>RECLINING POSITION      | ~   | [<br>]<br>[<br>]          | ~   | 1<br>1<br>1<br>1          |                       |
| SECURE 3-POSITION<br>LOCKING LEGREST  | ~   | -<br> <br> <br> <br> <br> | ~   | -<br>                     |                       |
| ADJUSTABLE THE<br>BACK TENSION        | ~   | -<br>-<br>-<br>-<br>-     | ~   | •<br> <br> <br> <br> <br> |                       |
| ROCKING MOTION                        | ~   | ~                         |     | •<br> <br> <br> <br>      |                       |
| BATTERY BACKUP                        |     | ~                         |     | ~                         | ~                     |
| LEGREST SAFETY                        |     | ~                         |     | ~                         | ~                     |
| POWER-TILT<br>HEADREST                |     |                           |     |                           | <ul> <li>✓</li> </ul> |
| POWER LUMBAR<br>SUPPORT               |     |                           |     |                           | ~                     |