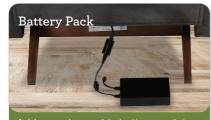

## **POWER** HOME THEATER

Replaces 4-button mounted controller with a hand wand controller.

Adds a rechargeable battery pack to your recliner so you can place your furniture anywhere.

Upgrades to the wireless remote for more great features and benefits.