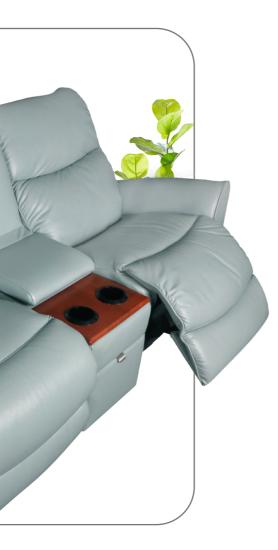

## HOME THEATER RECLINERS

Use our home theater to create a real home entertainment experience using our wedge consoles – complete with beverage holders and hidden storage.

#### HOME THEATER ROCKING RECLINER [04T/4PT]

Full-featured rocking and reclining home theater loveseat. Come with wooden top console with hidden storage, cup holders and front-facing drawer. Available in manual [04T] or power [4PT] system.