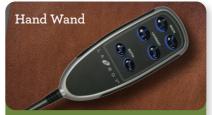

## **POWER** HOME THEATER

Replaces 4-button mounted controller with a hand wand controller.

Adds a rechargeable battery pack to your recliner so you can place your furniture anywhere.

Upgrades to the wireless remote for more great features and benefits.