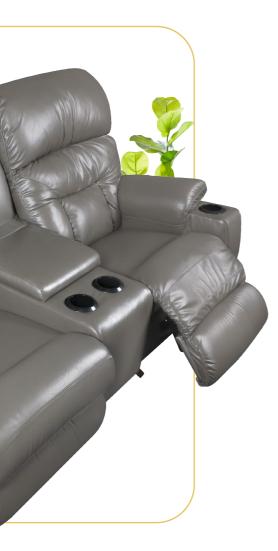

## HOME THEATER RECLINERS

Use our home theater to create a real home entertainment experience using our wedge consoles – complete with beverage holders and hidden storage.

#### HOME THEATER ROCKING RECLINER [04T/4PT]

Full-featured rocking and reclining home theater loveseat. Come with wooden top console with hidden storage, cup holders and front-facing drawer. Available in manual [04T] or power [4PT] system.

## HOME THEATER WALL RECLINER [T39/P39]

Space saving home theater loveseat, perfect for small spaces. Center console provides hidden storage and two cup holders. Available in manual [T39] or power [P39] system.

#### HOME THEATER POWER WALL RECLINING LOVESEAT WITH ADJUSTABLE HEADREST & LUMBAR [H39]

Home theater loveseat that can be placed only inches from a wall, so it's perfect for smaller spaces. Wooden top console provides hidden storage, cup holders, and front-facing storage drawer.