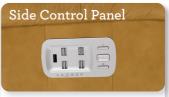

To maintain a perfect line of sight with proper support.

To relieve lower back fatigue and stiffness.

Contains all adjustments with easy toggles. It comes with a home button, two memory positions, and a USB port.

#### HOME BUTTON

Returns you to the upright seated position.

TWO MEMORY POSITIONS Save your favorite reclining positions.

ABBO

**DO NOT DISTURB** Temporarily disables the remote while you are relaxing.

0