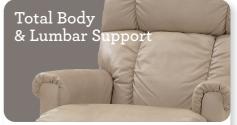

# Features

Back and legrest adjust independently to suit your reclining preference.

Complete support to the entire body in all positions, even when reclining.

Provides a choice of comfortable positions that lock in place for added safety and support.

# Features

Back and legrest adjust independently to suit your reclining preference.

Complete support to the entire body in all positions, even when reclining.

9V battery backup during a power outage.