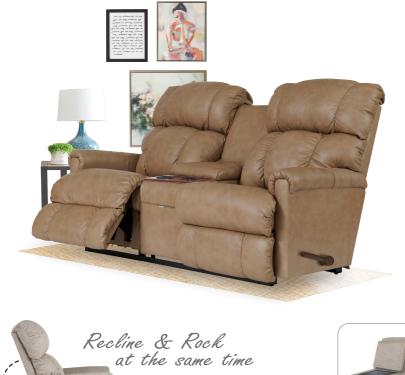

#### HOME THEATER ROCKING RECLINER [04T/4PT]

Full-featured rocking and reclining home theater loveseat. Come with wooden top console with hidden storage, cup holders and front-facing drawer. Available in manual [04T] or power [4PT] system.

122