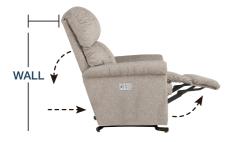

## HOME THEATER WALL RECLINER [T39/P39]

Space saving home theater loveseat, perfect for small spaces. Center console provides hidden storage and two cup holders. Available in manual [T39] or power [P39] system.