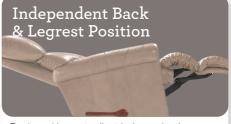

# Features

Back and legrest adjust independently to suit your reclining preference.

Complete support to the entire body in all positions, even when reclining.

Provides a choice of comfortable positions that lock in place for added safety and support.

# Features

Back and legrest adjust independently to suit your reclining preference.

Complete support to the entire body in all positions, even when reclining.

9V battery backup during a power outage.