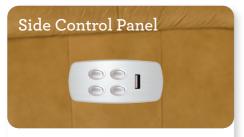

## **Power Home Theater**

4-Button Power Switch with built-in USB port.

Superior frame design is quality engineered for lasting durability.

Legrest will not close when encountering an object in its path.