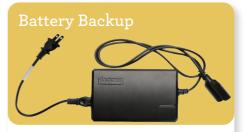

## **Power Home Theater**

4-Button Power Switch with built-in USB port.

Superior frame design is quality engineered for lasting durability.

Legrest will not close when encountering an object in its path.

# Features

Back and legrest adjust independently to suit your reclining preference.

Complete support to the entire body in all positions, even when reclining.

9V battery backup during a power outage.

## **POWER** HOME THEATER

Replaces 4-button mounted controller with a hand wand controller.

Adds a rechargeable battery pack to your recliner so you can place your furniture anywhere.

Upgrades to the wireless remote for more great features and benefits.

## Home Theaters

| FEATURES & BENEFITS                   | 04T | 4PT                       | T39 | P39                       | H39                   |
|---------------------------------------|-----|---------------------------|-----|---------------------------|-----------------------|
| INDEPENDENT BACK<br>&LEGREST POSITION | ~   | ~                         | ~   | ~                         | ~                     |
| 18 LOCKING<br>RECLINING POSITION      | ~   | [<br>]<br>[<br>]          | ~   | 1<br>1<br>1<br>1          |                       |
| SECURE 3-POSITION<br>LOCKING LEGREST  | ~   | -<br> <br> <br> <br> <br> | ~   | -<br>                     |                       |
| ADJUSTABLE THE<br>BACK TENSION        | ~   | -<br>-<br>-<br>-<br>-     | ~   | •<br> <br> <br> <br> <br> |                       |
| ROCKING MOTION                        | ~   | ~                         |     | •<br> <br> <br> <br>      |                       |
| BATTERY BACKUP                        |     | ~                         |     | ~                         | ~                     |
| LEGREST SAFETY                        |     | ~                         |     | ~                         | ~                     |
| POWER-TILT<br>HEADREST                |     |                           |     |                           | <ul> <li>✓</li> </ul> |
| POWER LUMBAR<br>SUPPORT               |     |                           |     |                           | ~                     |