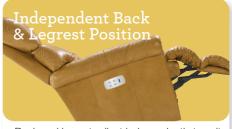

# Features

Back and legrest adjust independently to suit your reclining preference.

Complete support to the entire body in all positions, even when reclining.

Provides a choice of comfortable positions that lock in place for added safety and support.

# Features

Back and legrest adjust independently to suit your reclining preference.

Complete support to the entire body in all positions, even when reclining.

9V battery backup during a power outage.