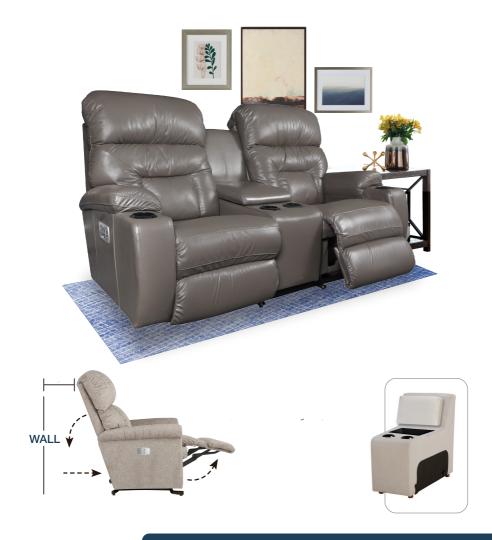

#### HOME THEATER POWER WALL RECLINING LOVESEAT WITH ADJUSTABLE HEADREST & LUMBAR [H39]

Home theater loveseat that can be placed only inches from a wall, so it's perfect for smaller spaces. Wooden top console provides hidden storage, cup holders, and front-facing storage drawer.

To maintain a perfect line of sight with proper support.

To relieve lower back fatigue and stiffness.

Contains all adjustments with easy toggles. It comes with a home button, two memory positions, and a USB port.