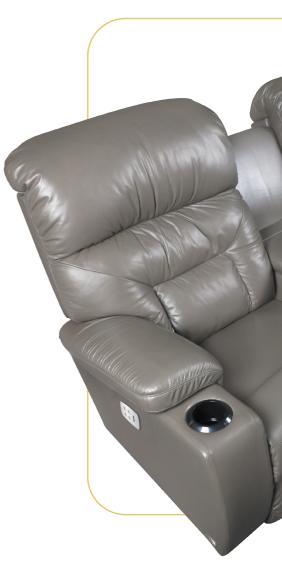

## **Power Home Theater**

4-Button Power Switch with built-in USB port.

Superior frame design is quality engineered for lasting durability.

Legrest will not close when encountering an object in its path.