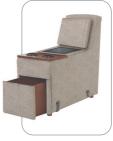

#### HOME THEATER ROCKING RECLINER [04T/4PT]

Full-featured rocking and reclining home theater loveseat. Come with wooden top console with hidden storage, cup holders and front-facing drawer. Available in manual [04T] or power [4PT] system.