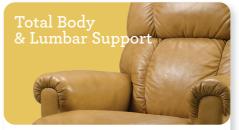

# Features

Back and legrest adjust independently to suit your reclining preference.

Complete support to the entire body in all positions, even when reclining.

Provides a choice of comfortable positions that lock in place for added safety and support.

# Features

Back and legrest adjust independently to suit your reclining preference.

Complete support to the entire body in all positions, even when reclining.

9V battery backup during a power outage.

To maintain a perfect line of sight with proper support.

To relieve lower back fatigue and stiffness.

Contains all adjustments with easy toggles. It comes with a home button, two memory positions, and a USB port.