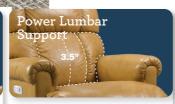

#### HOME THEATER POWER WALL RECLINING LOVESEAT WITH ADJUSTABLE HEADREST & LUMBAR [H39]

Home theater loveseat that can be placed only inches from a wall, so it's perfect for smaller spaces. Wooden top console provides hidden storage, cup holders, and front-facing storage drawer.

To maintain a perfect line of sight with proper support.

To relieve lower back fatigue and stiffness.

Contains all adjustments with easy toggles. It comes with a home button, two memory positions, and a USB port.

## Home Theaters

| FEATURES & BENEFITS                   | 04T | 4PT                       | T39 | P39                       | H39                   |
|---------------------------------------|-----|---------------------------|-----|---------------------------|-----------------------|
| INDEPENDENT BACK<br>&LEGREST POSITION | ~   | ~                         | ~   | ~                         | ~                     |
| 18 LOCKING<br>RECLINING POSITION      | ~   | [<br>]<br>[<br>]          | ~   | 1<br>1<br>1<br>1          |                       |
| SECURE 3-POSITION<br>LOCKING LEGREST  | ~   | -<br> <br> <br> <br> <br> | ~   | -<br>                     |                       |
| ADJUSTABLE THE<br>BACK TENSION        | ~   | -<br>-<br>-<br>-<br>-     | ~   | •<br> <br> <br> <br> <br> |                       |
| ROCKING MOTION                        | ~   | ~                         |     | •<br> <br> <br> <br>      |                       |
| BATTERY BACKUP                        |     | ~                         |     | ~                         | ~                     |
| LEGREST SAFETY                        |     | ~                         |     | ~                         | ~                     |
| POWER-TILT<br>HEADREST                |     |                           |     |                           | <ul> <li>✓</li> </ul> |
| POWER LUMBAR<br>SUPPORT               |     |                           |     |                           | ~                     |