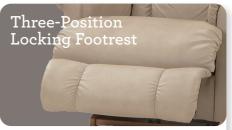

# Features

Back and legrest adjust independently to suit your reclining preference.

Complete support to the entire body in all positions, even when reclining.

Provides a choice of comfortable positions that lock in place for added safety and support.

# Features

Back and legrest adjust independently to suit your reclining preference.

Complete support to the entire body in all positions, even when reclining.

9V battery backup during a power outage.