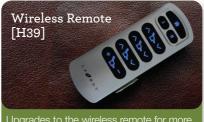

# Plus-up Features

GO WIRELESS

Upgrade select power recliners with our wireless remote for the ultimate adjustable comfort.

## **POWER** HOME THEATER

Replaces 4-button mounted controller with a hand wand controller.

Adds a rechargeable battery pack to your recliner so you can place your furniture anywhere.

Upgrades to the wireless remote for more great features and benefits.