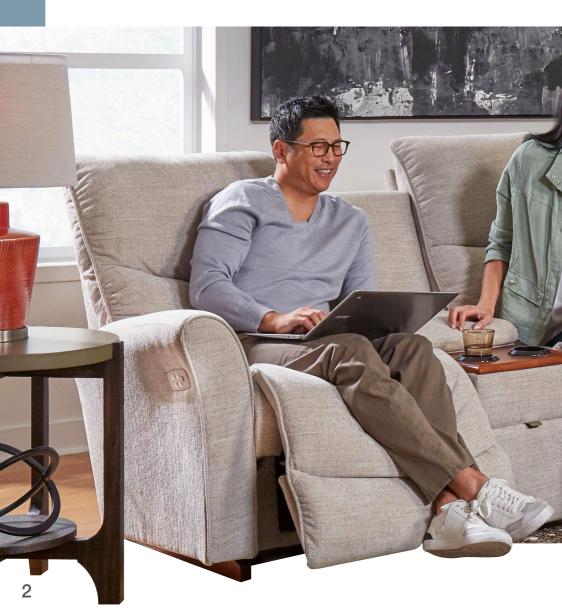

# Features

Back and legrest adjust independently to suit your reclining preference.

Complete support to the entire body in all positions, even when reclining.

Provides a choice of comfortable positions that lock in place for added safety and support.

# Features

Back and legrest adjust independently to suit your reclining preference.

Complete support to the entire body in all positions, even when reclining.

9V battery backup during a power outage.