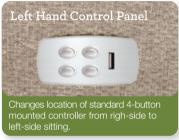

Side Control Panel [H32/H33]

Power-Tilt Headrest
[H32/H33]

Power Lumbar Support
[H32/H33]

Independently adjust the left and right backs and legrests

Side Control Panel [P32]