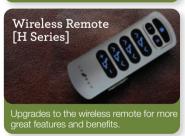

tial features that you need.

| La-Z-Boy ROCKING RECLINER            |                   |                    |  |  |  |
|--------------------------------------|-------------------|--------------------|--|--|--|
| FEATURES & BENEFITS                  | POWER<br>RECLINER | MANUAL<br>RECLINER |  |  |  |
| INDEPENDENT BACK & LEGREST POSITION  | <b>~</b>          | •                  |  |  |  |
| SECURE 3-POSITION<br>LOCKING LEGREST | ANY POSITION      | <b>/</b>           |  |  |  |
| ADJUSTABLE<br>BACK TENSION           | NO NEED TO ADJUST | <b>~</b>           |  |  |  |
| 18 LOCKING<br>RECLINING POSITIONS    | ANY POSITION      | <b>V</b>           |  |  |  |
| ROCKING MOTION                       | <b>~</b>          | <b>/</b>           |  |  |  |

# Options &

### **POWER RECLINER**











# Upgrades



## Power Lift

### DIAMOND POWER LIFT RECLINER [TPH]

The high-end of Power Lift recliners, can adjust the comfort up to 5 positions [headrest / backrest / lower back / footrest / lift] to give the elderly and patients a better quality of life.



Back and footrest work together or operate independently to suit your reclining preference.

#### Power-Tilt Headrest [TPH]



To maintain a perfect line of sight with proper support.



To relieve lower back fatique and stiffness.





### PLATINUM POWER LIFT RECLINER [TPL]

The ultimate lift chair, with the touch of a button or toggle, your Lift-Recliner will smoothly and effortlessly lower you to a comfortable seated position or raise you to a standing position.



## Power Lift

### BRONZE POWER LIFT RECLINER [TBR]

'RECLI