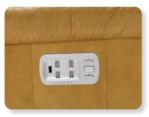

Side Control Panel [H32/H33]

Power-Tilt Headrest
[H32/H33]

Power Lumbar Support
[H32/H33]