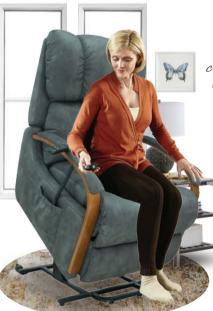

### BRONZE POWER LIFT RECLINER [TBR]

'RECLINE-SIT-STAND' Put the power to sit, stand, and recline smoothly and easily with only two buttons. Small-scale lift recliner for those with smaller builds and living spaces. Operate with single motor for sequenced movement.

### PLATINUM POWER LIFT RECLINER [TPL]

The ultimate lift chair, with the touch of a button or toggle, your Lift-Recliner will smoothly and effortlessly lower you to a comfortable seated position or raise you to a standing position.