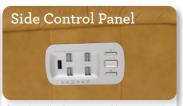

To relieve lower back fatigue and stiffness.

Contains all adjustments with easy toggles. It comes with a home button, two memory positions, and a USB port.

To maintain a perfect line of sight with proper support.

To relieve lower back fatigue and stiffness.

Contains all adjustments with easy toggles. It comes with a home button, two memory positions, and a USB port.

Side Control Panel [H32/H33]

Power-Tilt Headrest
[H32/H33]

Power Lumbar Support
[H32/H33]

Independently adjust the left and right backs and legrests

Side Control Panel [P32]