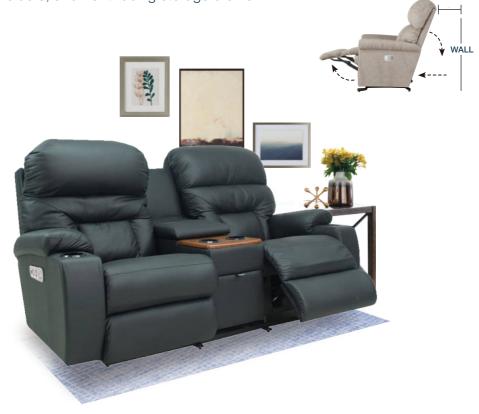

### POWER ROCKER RECLINING HOME THEATER [4PT]

Full-featured rocking and reclining home theater loveseat. Come with wooden top console with hidden storage, cup holders and front-facing drawer.

### POWER WALL RECLINING HOME THEATER [P39]

Space-saving home theater loveseat, perfect for small spaces. Center console provides hidden storage and two cup holders.

### POWER WALL RECLINING HOME THEATER WITH ADJUSTABLE HEADREST & LUMBAR [H39]

Loveseat home theater that can be placed only inches from a wall, so it's perfect for smaller spaces. Wooden top console provides hidden storage, cup holders, and front-facing storage drawer.

### POWER WALL RECLINING SOFA WITH DROP-DOWN TABLE [P35]

Suitable for people who like to do many activities while they're on sofa. With a folding table feature in the middle seat, you can place things at your convenience.

Drop-down table [P35]

4-Batton Power Switch with bailt-in USB port.