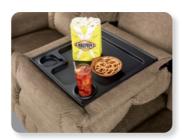

### POWER WALL RECLINING SOFA WITH DROP-DOWN TABLE [P35]

Suitable for people who like to do many activities while they're on sofa. With a folding table feature in the middle seat, you can place things at your convenience.

Drop-down table [P35]

4-Batton Power Switch with bailt-in USB port.