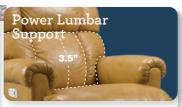

#### PowerReclineXR®+

We've taken PowerReclineXR, and amped it up by adding power lumbar and a power-tilt headrest that's perfect for reading or watching TV.

#### POWERPLUS ROCKING RECLINER [1HT]

Rock your way into relaxation, or recline at the touch of a button. PLUS-Up your PowerSeries reclining experience with added benefits, Power-Tilt Headrest and Power Lumbar.

To maintain a perfect line of sight with proper support.

To relieve lower back fatigue and stiffness.

Contains all adjustments with easy toggles. It comes with a home button, two memory positions, and a USB port.

Side Control Panel [H32/H33]

Power-Tilt Headrest
[H32/H33]

Power Lumbar Support
[H32/H33]

#### Power-Tilt Headrest [TPH]

To maintain a perfect line of sight with proper support.

To relieve lower back fatique and stiffness.