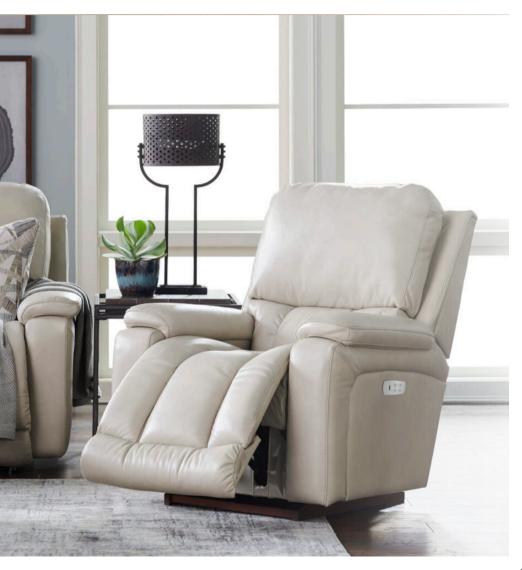

#### PowerReclineXR®

The next generation of power recliners with an independently operating back and legrest for virtually limitless relaxing positions.

## Features

Back and legrest adjust independently to suit your reclining preference.

Complete support to the entire body in all positions, even when reclining.

9V battery backup during a power outage.