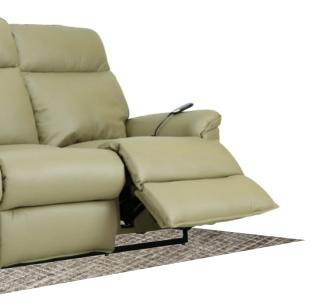

### POWER WALL RECLINING LOVESEAT [P32]

Enjoy twice the comfort with our dual reclining loveseat. It can be placed mere inches from a wall.