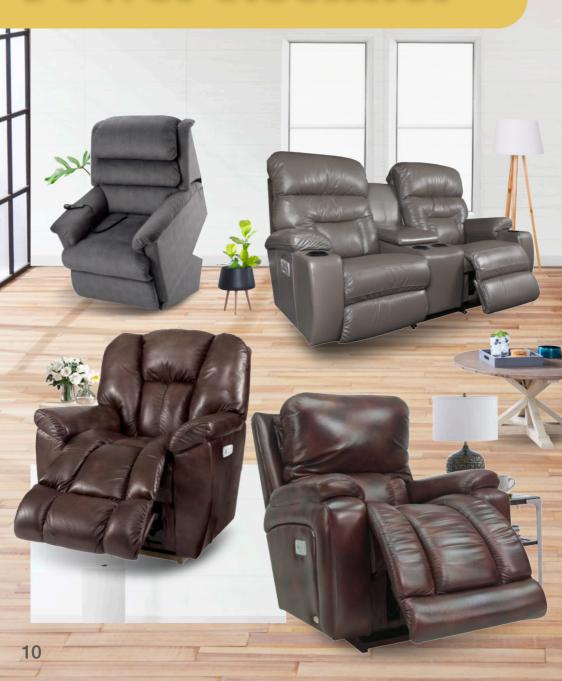

: Diamond Power Lift Recliner [XR+]

#### **Home Theaters**

• 4PT : Power Rocker Reclining Home Theater

• P39 : Power Wall Reclining Home Theater

 H39 : Power Wall Reclining Home Theater with Adjustable Headrest & Lumbar

#### Loveseats / Sofas

• P32 : Power Wall Reclining Loveseat

 H32: Power Wall Reclining Loveseat with Adjustable Headrest & Lumbar

• P33 : Power Wall Reclining Sofa

• P35 : Power Wall Reclining Sofa with Drop-down Table

 H33: Power Wall Reclining Sofa with Adjustable Headrest & Lumbar



# Wellness with La-Z-Boy





# Power Recliner



## Features





Back and legrest adjust independently to suit your reclining preference.



Complete support to the entire body in all positions, even when reclining.



9V battery backup during a power outage.

# Power Recliner



### Power ReclineXR/XRw

### POWER ROCKING RECLINER [1PT]

Innovative rocking recliners offer an independently powered back and legrest for limitless positions.



#### POWER WALL RECLINER [16P]

Enjoy reclining comfort with space-saving convenience that lets you fully recline just inches from a wall.



### Power ReclineXR+/XRw+

#### POWERPLUS ROCKING RECLINER [1HT]

Rock your way into relaxation, or recline at the touch of a button. PLUS-Up your PowerSeries reclining experience with added benefits, Power-Tilt Headrest and Power Lumbar.





To relieve lower back fatigue and stiffness.



Contains all adjustments with easy toggles. It comes with a home button, two memory positions, and a USB port.



### POWERPLUS WALL RECLINER [H16]

Enjoy reclining comfort with space-saving convenien