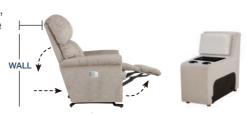

#### POWER WALL RECLINER [16P]

Enjoy reclining comfort with space-saving convenience that lets you fully recline just inches from a wall.

### POWERPLUS WALL RECLINER [H16]

Enjoy reclining comfort with space-saving convenience that let you fully recline just inches from a wall. Premium upgrades with adjustable lumbar, power-tilt headrest, and side control panel.