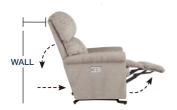

#### PowerReclineXRw®

Relax and enjoy all the comfort of PowerReclineXR with space-saving convenience to fully recline just inches from a wall.

#### POWER WALL RECLINER [16P]

Enjoy reclining comfort with space-saving convenience that lets you fully recline just inches from a wall.

### POWERPLUS WALL RECLINER [H16]

Enjoy reclining comfort with space-saving convenience that let you fully recline just inches from a wall. Premium upgrades with adjustable lumbar, power-tilt headrest, and side control panel.

Fully recline inches from a wall

Legrest will not close when encountering an object in its path,

Side storage pocket to keeps items close at hand,

9V battery backup during a power outage,

# 1-seat

| FEATURES & BENEFITS                 | P@WERLIFT DIAMOND | P@WERLIFT<br>PLATINUM | P©WERLIFT<br>BRONZE |
|-------------------------------------|-------------------|-----------------------|---------------------|
| BATTERY BACK-UP                     | <b>~</b>          | <b>~</b>              | <b>'</b>            |
| LEGREST SAFETY                      | ~                 | <b>~</b>              | •                   |
| ZERO GRAVITY POSITION               | <b>/</b>          | <b>/</b>              | _                   |
| INDEPENDENT BACK & LEGREST POSITION | <b>V</b>          | <b>V</b>              | _                   |
| ENCLOSED LIFT BASE                  | <b>/</b>          | <b>/</b>              | _                   |
| POWER-TILT HEADREST                 | <b>V</b>          |                       | _                   |
| POWER LUMBAR SUPPORT                | <b>/</b>          |                       |                     |
| POCKET STORAGE                      | <br>              | <br>                  | /                   |
| LIFT CAPACITY                       | 159 kg.           | 159 kg.               | 136 kg.             |
| WALL PROXIMITY*                     | 11 in             | 11 in                 | 6 in                |