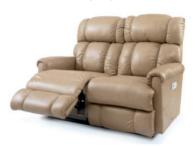

### POWER WALL RECLINING LOVESEAT [P32]

Enjoy twice the comfort with our dual reclining loveseat. It can be placed mere inches from a wall.