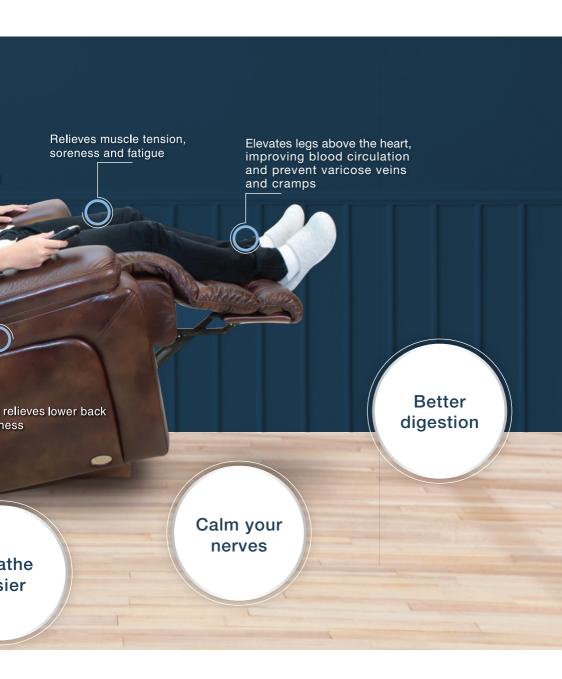

To relieve lower back fatigue and stiffness.

Contains all adjustments with easy toggles. It comes with a home button, two memory positions, and a USB port.

To maintain a perfect line of sight with proper support.

To relieve lower back fatigue and stiffness.

Contains all adjustments with easy toggles. It comes with a home button, two memory positions, and a USB port.