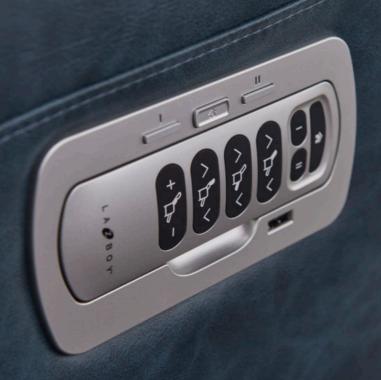

To relieve lower back fatigue and stiffness.

Contains all adjustments with easy toggles. It comes with a home button, two memory positions, and a USB port.

To maintain a perfect line of sight with proper support.

To relieve lower back fatigue and stiffness.

Contains all adjustments with easy toggles. It comes with a home button, two memory positions, and a USB port.