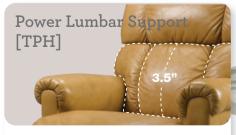

To relieve lower back fatigue and stiffness.

Contains all adjustments with easy toggles. It comes with a home button, two memory positions, and a USB port.

#### Power-Tilt Headrest [TPH]

To maintain a perfect line of sight with proper support.

To relieve lower back fatique and stiffness.