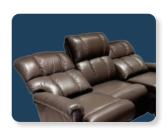

#### **Home Theaters**

• 4PT : Power Rocker Reclining Home Theater

• P39 : Power Wall Reclining Home Theater

 H39 : Power Wall Reclining Home Theater with Adjustable Headrest & Lumbar

### POWER ROCKER RECLINING HOME THEATER [4PT]

Full-featured rocking and reclining home theater loveseat. Come with wooden top console with hidden storage, cup holders and front-facing drawer.

### POWER WALL RECLINING HOME THEATER [P39]

Space-saving home theater loveseat, perfect for small spaces. Center console provides hidden storage and two cup holders.

### POWER WALL RECLINING HOME THEATER WITH ADJUSTABLE HEADREST & LUMBAR [H39]

Loveseat home theater that can be placed only inches from a wall, so it's perfect for smaller spaces. Wooden top console provides hidden storage, cup holders, and front-facing storage drawer.