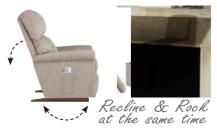

### POWER ROCKING RECLINER [1PT]

Innovative rocking recliners offer an independently powered back and legrest for limitless positions.

#### POWERPLUS ROCKING RECLINER [1HT]

Rock your way into relaxation, or recline at the touch of a button. PLUS-Up your PowerSeries reclining experience with added benefits, Power-Tilt Headrest and Power Lumbar.