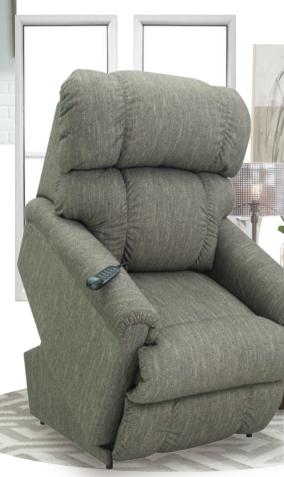

### BRONZE POWER LIFT RECLINER [TBR]

'RECLINE-SIT-STAND' Put the power to sit, stand, and recline smoothly and easily with only two buttons. Small-scale lift recliner for those with smaller builds and living spaces. Operate with single motor for sequenced movement.