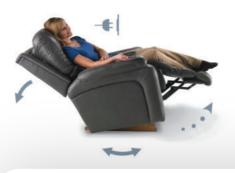

# POWER RECLINERS

La-Z-Boy PowerSeries recliners offer smooth, effortless reclining at the touch of a button. You can also GO Wireless and add a convenient battery pack to your furniture, allowing you to place it anywhere in a room without the need to be near an outlet.

#### PowerReclineXR®

The next generation of power recliners with an independently operating back and legrest for virtually limitless relaxing positions.

#### **Power Recliners**

Turn on the power

- Power controlled reclining to nearly any position for personalized comfort
- Effortlessly go from sitting to fully reclined in just six seconds
- Stable base ensures smooth reclining operation