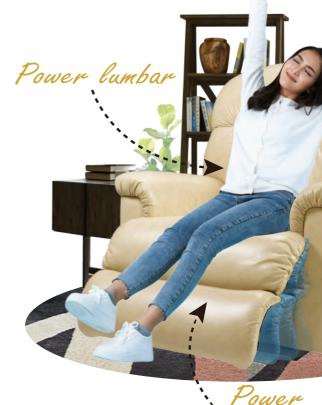

#### PowerReclineXR®+

We've taken PowerReclineXR, and amped it up by adding power lumbar and a power-tilt headrest that's perfect for reading or watching TV.

#### POWERPLUS ROCKING RECLINER [1HT]

Rock your way into relaxation, or recline at the touch of a button. PLUS-Up your PowerSeries reclining experience with added benefits, Power-Tilt Headrest and Power Lumbar.

### POWER WALL RECLINING SOFA WITH ADJUSTABLE HEADREST & LUMBAR [H33]

Gives you all the benefits and customized movement of general power system, but takes your comfort to the next level with the power-tilt headrest and power lumbar.