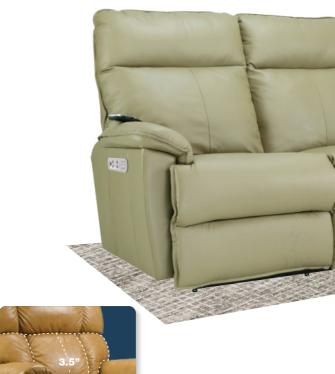

Side Control Panel [H32/H33]

Power-Tilt Headrest
[H32/H33]

Power Lumbar Support
[H32/H33]

Fully recline inches from a wall

Legrest will not close when encountering an object in its path,

Side storage pocket to keeps items close at hand,

9V battery backup during a power outage,