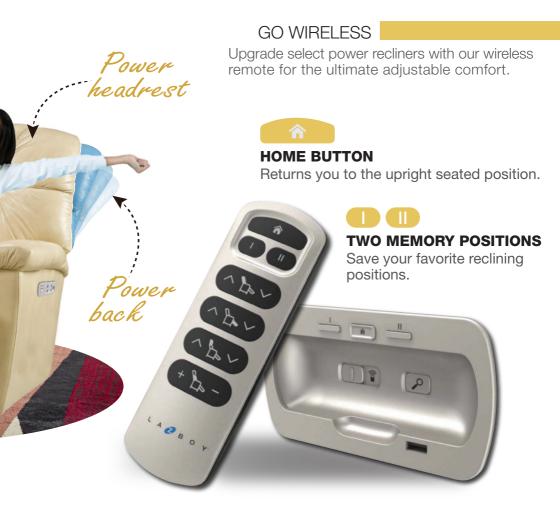

To relieve lower back fatigue and stiffness.

Contains all adjustments with easy toggles. It comes with a home button, two memory positions, and a USB port.

To maintain a perfect line of sight with proper support.

To relieve lower back fatigue and stiffness.

Contains all adjustments with easy toggles. It comes with a home button, two memory positions, and a USB port.