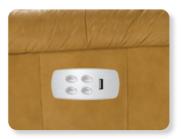

To relieve lower back fatigue and stiffness.

Contains all adjustments with easy toggles. It comes with a home button, two memory positions, and a USB port.

To maintain a perfect line of sight with proper support.

To relieve lower back fatigue and stiffness.

Contains all adjustments with easy toggles. It comes with a home button, two memory positions, and a USB port.