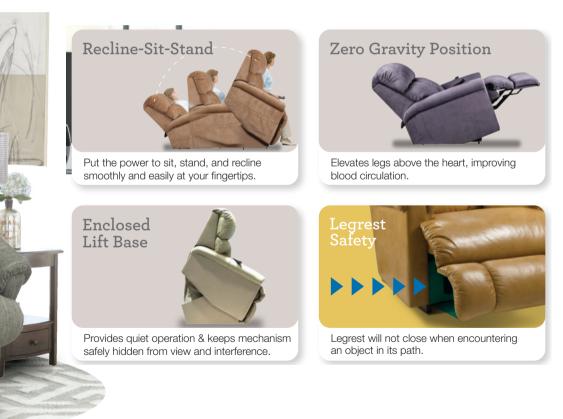

### BRONZE POWER LIFT RECLINER [TBR]

'RECLINE-SIT-STAND' Put the power to sit, stand, and recline smoothly and easily with only two buttons. Small-scale lift recliner for those with smaller builds and living spaces. Operate with single motor for sequenced movement.

### PLATINUM POWER LIFT RECLINER [TPL]

The ultimate lift chair, with the touch of a button or toggle, your Lift-Recliner will smoothly and effortlessly lower you to a comfortable seated position or raise you to a standing position.

Fully recline inches from a wall

Legrest will not close when encountering an object in its path,

Side storage pocket to keeps items close at hand,

9V battery backup during a power outage,

# 1-seat

| FEATURES & BENEFITS                 | P@WERLIFT DIAMOND | P@WERLIFT<br>PLATINUM | P©WERLIFT<br>BRONZE |
|-------------------------------------|-------------------|-----------------------|---------------------|
| BATTERY BACK-UP                     | <b>~</b>          | <b>~</b>              | <b>'</b>            |
| LEGREST SAFETY                      | ~                 | <b>~</b>              | •                   |
| ZERO GRAVITY POSITION               | <b>/</b>          | <b>/</b>              | _                   |
| INDEPENDENT BACK & LEGREST POSITION | <b>V</b>          | <b>V</b>              | _                   |
| ENCLOSED LIFT BASE                  | <b>/</b>          | <b>/</b>              | _                   |
| POWER-TILT HEADREST                 | <b>V</b>          |                       | _                   |
| POWER LUMBAR SUPPORT                | <b>/</b>          |                       |                     |
| POCKET STORAGE                      | <br>              | <br>                  | /                   |
| LIFT CAPACITY                       | 159 kg.           | 159 kg.               | 136 kg.             |
| WALL PROXIMITY*                     | 11 in             | 11 in                 | 6 in                |