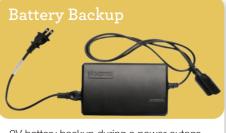

## Features

Back and legrest adjust independently to suit your reclining preference.

Complete support to the entire body in all positions, even when reclining.

9V battery backup during a power outage.

Fully recline inches from a wall

Legrest will not close when encountering an object in its path,

Side storage pocket to keeps items close at hand,

9V battery backup during a power outage,