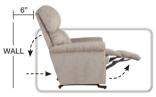

Fully recline inches from a wall

Legrest will not close when encountering an object in its path,

Side storage pocket to keeps items close at hand,

9V battery backup during a power outage,

# 1-seat

| FEATURES & BENEFITS                 | P@WERLIFT DIAMOND | P@WERLIFT<br>PLATINUM | P©WERLIFT<br>BRONZE |
|-------------------------------------|-------------------|-----------------------|---------------------|
| BATTERY BACK-UP                     | <b>~</b>          | <b>~</b>              | <b>'</b>            |
| LEGREST SAFETY                      | ~                 | <b>~</b>              | •                   |
| ZERO GRAVITY POSITION               | <b>/</b>          | <b>/</b>              | _                   |
| INDEPENDENT BACK & LEGREST POSITION | <b>V</b>          | <b>V</b>              | _                   |
| ENCLOSED LIFT BASE                  | <b>/</b>          | <b>/</b>              | _                   |
| POWER-TILT HEADREST                 | <b>V</b>          |                       | _                   |
| POWER LUMBAR SUPPORT                | <b>/</b>          |                       |                     |
| POCKET STORAGE                      | <br>              | <br>                  | /                   |
| LIFT CAPACITY                       | 159 kg.           | 159 kg.               | 136 kg.             |
| WALL PROXIMITY*                     | 11 in             | 11 in                 | 6 in                |