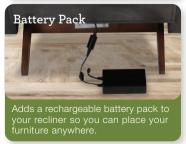

# POWER RECLINERS

La-Z-Boy PowerSeries recliners offer smooth, effortless reclining at the touch of a button. You can also GO Wireless and add a convenient battery pack to your furniture, allowing you to place it anywhere in a room without the need to be near an outlet.

# Options &

### **POWER RECLINER**

# Upgrades