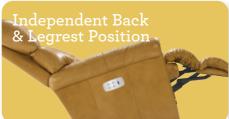

## Features

Back and legrest adjust independently to suit your reclining preference.

Complete support to the entire body in all positions, even when reclining.

9V battery backup during a power outage.

Independently adjust the left and right backs and legrests

Side Control Panel [P32]