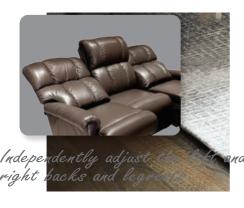

Independently adjust the left and right backs and legrests

Side Control Panel [P32]