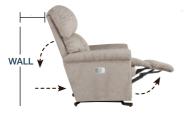

#### PowerReclineXRw®

Relax and enjoy all the comfort of PowerReclineXR with space-saving convenience to fully recline just inches from a wall.

#### POWER WALL RECLINER [16P]

Enjoy reclining comfort with space-saving convenience that lets you fully recline just inches from a wall.