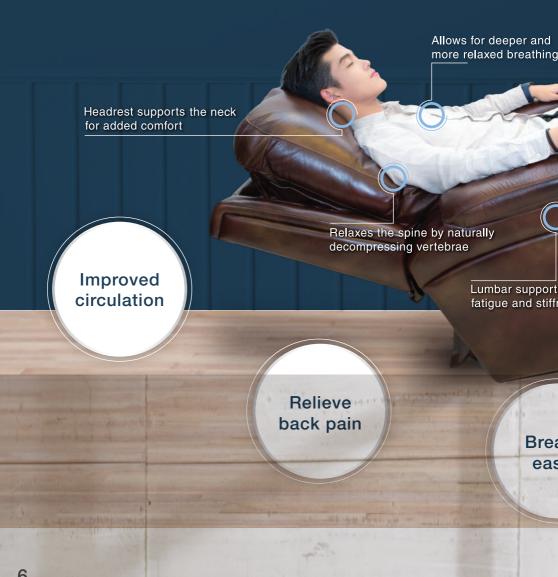

# Wellness with La-Z-Boy

# Power Recliner

## Features

Back and legrest adjust independently to suit your reclining preference.

Complete support to the entire body in all positions, even when reclining.

9V battery backup during a power outage.