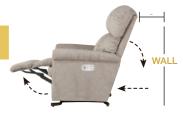

#### PowerReclineXRw®

Relax and enjoy all the comfort of PowerReclineXR with space-saving convenience to fully recline just inches from a wall.

#### POWER WALL RECLINER [16P]

Enjoy reclining comfort with space-saving convenience that lets you fully recline just inches from a wall.

Fully recline inches from a wall

Legrest will not close when encountering an object in its path,

Side storage pocket to keeps items close at hand,

9V battery backup during a power outage,