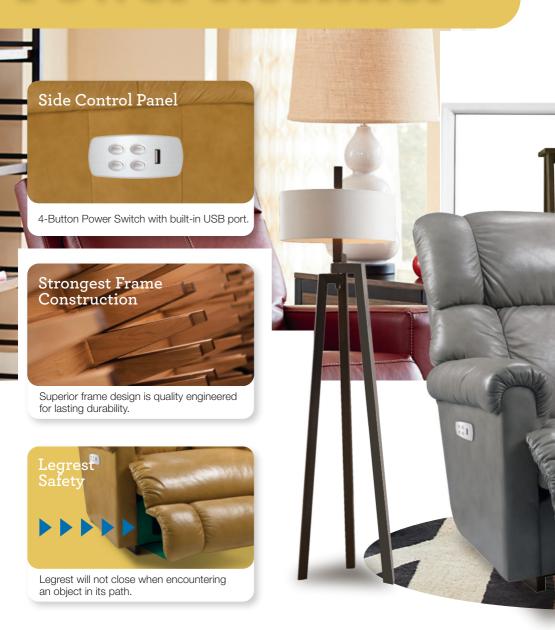

To relieve lower back fatigue and stiffness.

Contains all adjustments with easy toggles. It comes with a home button, two memory positions, and a USB port.

Drop-down table [P35]

4-Batton Power Switch with bailt-in USB port.

Fully recline inches from a wall

Legrest will not close when encountering an object in its path,

Side storage pocket to keeps items close at hand,

9V battery backup during a power outage,