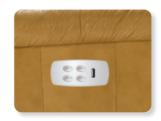

le seat, you can place things at your convenience.





Drop-down table [P35]



4-Batton Power Switch with bailt-in USB port.

## Sofas

### POWER WALL RECLINING SOFA WITH ADJUSTABLE HEADREST & LUMBAR [H33]

Gives you all the benefits and customized movement of general power system, but takes your comfort to the next level with the power-tilt headrest and power lumbar.





Side Control Panel [H32/H33]



Power-Tilt Headrest
[H32/H33]



Power Lumbar Support
[H32/H33]

### Loveseats

## POWER WALL RECLINING LOVESEAT WITH ADJUSTABLE HEADREST & LUMBAR [H32]

The 2-seater power loveseat offers superior comfort, complemented by an adjustable headrest and lumbar in addition to the reclining feature of the backrest and legrest.







Independently adjust the left and right backs and legrests



Side Control Panel [P32]

### POWER WALL RECLINING LOVESEAT [P32]

Enjoy twice the comfort with our dual reclining loveseat. It can be placed mere inches from a wall.



## Feature Comparison

| FEATURES & BENEFITS                  | 1<br>1PT/4PT | 1<br>16P/P32/<br>1 P33/P35/<br>1 P39 | 1HT      | H16/H32/<br>H33/H39 |
|--------------------------------------|--------------|--------------------------------------|----------|---------------------|
| BATTERY BACKUP                       | <b>/</b>     | •                                    | ~        |                     |
| INDEPENDENT<br>BACK&LEGREST POSITION | ~            | <b>/</b>                             | ~        |                     |
| LEGREST SAFETY                       |              |