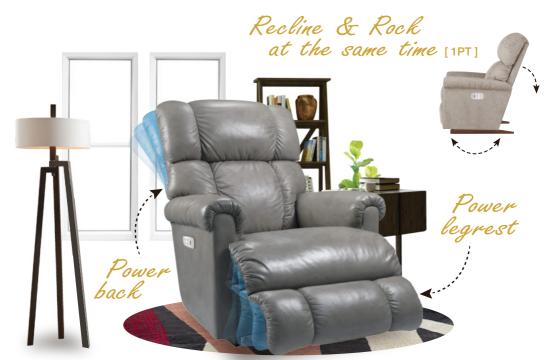

#### PowerReclineXR®

The next generation of power recliners with an independently operating back and legrest for virtually limitless relaxing positions.

## Features

Back and legrest adjust independently to suit your reclining preference.

Complete support to the entire body in all positions, even when reclining.

9V battery backup during a power outage.

### POWER ROCKING RECLINER [1PT]

Innovative rocking recliners offer an independently powered back and legrest for limitless positions.