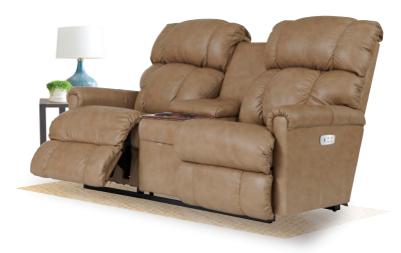

### POWER ROCKER RECLINING HOME THEATER [4PT]

Full-featured rocking and reclining home theater loveseat. Come with wooden top console with hidden storage, cup holders and front-facing drawer.

### POWER WALL RECLINING HOME THEATER [P39]

Space-saving home theater loveseat, perfect for small spaces. Center console provides hidden storage and two cup holders.

### POWER WALL RECLINING HOME THEATER WITH ADJUSTABLE HEADREST & LUMBAR [H39]

Loveseat home theater that can be placed only inches from a wall, so it's perfect for smaller spaces. Wooden top console provides hidden storage, cup holders, and front-facing storage drawer.