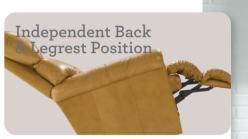

## Features

Back and legrest adjust independently to suit your reclining preference.

Complete support to the entire body in all positions, even when reclining.

9V battery backup during a power outage.

Back and footrest work together or operate independently to suit your reclining preference.