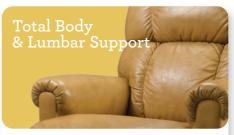

## Features

Back and legrest adjust independently to suit your reclining preference.

Complete support to the entire body in all positions, even when reclining.

9V battery backup during a power outage.