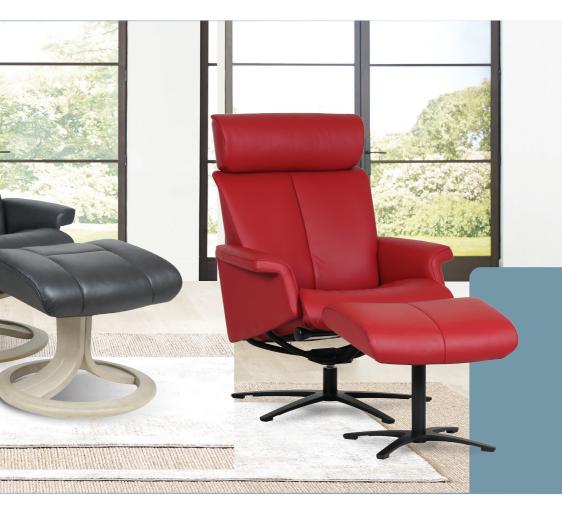

## MATISSE | PCS-471

Experience the ultimate in relaxation without compromising on style. Matisse Pedestal Chair offers a harmonious blend of comfort and sophistication. Its inviting curves and plush upholstery create a haven where you can truly unwind and rejuvenate. Recline, relax, and let the stress melt away.

#### DIMENSION —

Recliner Chair: 30.7" W x 32.7" D x 39" H Footstool: 20.1" W x 17.3" D x 20.1" H