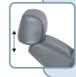

### HEAD&NECK SUPPORT

Adjustable headrest provides ultimate support for your neck while reading, watching TV or resting. Some models are also equipped with Up-Down function making it to move the headrest up and down.