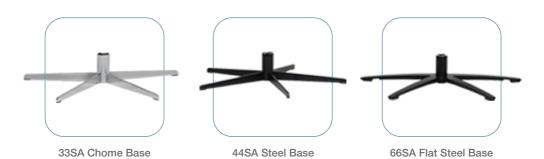

t, keepin' you comfy for hours on end. And the swivel action? It's smoother than butter, giving you that 360-degree freedom to flex your space.



#### DIMENSION —

Recliner Chair: 30.3" W x 33.1" D x 44.9" H Footstool: 20.9" W x 20.8" D x 16.9" H

#### **WOOD OPTIONS**



W901 Black



W902 Wenge



W903 Grey



W904 Walnut



W905 Oak



W908 White Oak



## MATISSE | PCS-471

Experience the ultimate in relaxation without compromising on style. Matisse Pedestal Chair offers a harmonious blend of comfort and sophistication. Its inviting curves and plush upholstery create a haven where you can truly unwind and rejuvenate. Recline, relax, and let the stress melt away.



#### DIMENSION —

Recliner Chair: 30.7" W x 32.7" D x 39" H Footstool: 20.1" W x 17.3" D x 20.1" H

#### BASE OPTIONS —





## **COVER OPTIONS**

#### **FULL LEATHER**



<sup>\*</sup>The appearance of actual covers may differ from what you see on this catalog. \*To assure availability, please check the store.





Our superior recliners and sofas come in various styles to complement any room.