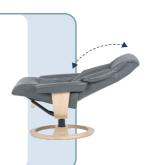

### **EFFORTLESS**RECLINING

Shift seating position and backrest angle by using your body weight.