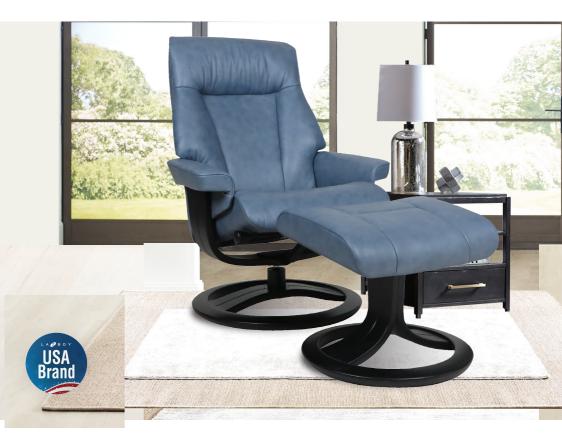

La-Z-Boy Pedestal Chair, uniting Scandinavian design and La-Z-Boy comfort, these stylish seats boast an upholstered leather cover, swivel base, and recliner mechanism for ultimate luxury and functionality.

#### SMOOTH SWIVEL

With a smooth 360-degree swivel you can easily rotate the chair in either direction while seated.

### **EFFORTLESS**RECLINING

Shift seating position and backrest angle by using your body weight.

### **ADAPTABLE**FOOTSTOOL

Automatically follows the movement of your legs when reclining.