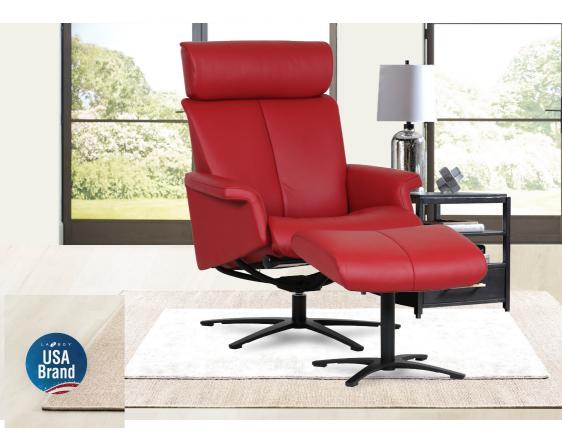

### NILSSON | PCS-460

Nilsson Pedestal Chair from La-Z-Boy – it's the real deal for chill vibes and max comfort. The ergonomic design is on point, keepin' you comfy for hours on end. And the swivel action? It's smoother than butter, giving you that 360-degree freedom to flex your space.

#### DIMENSION —

Recliner Chair: 30.3" W x 33.1" D x 44.9" H Footstool: 20.9" W x 20.8" D x 16.9" H