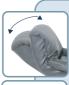

### **ADAPTABLE**FOOTSTOOL

Automatically follows the movement of your legs when reclining.