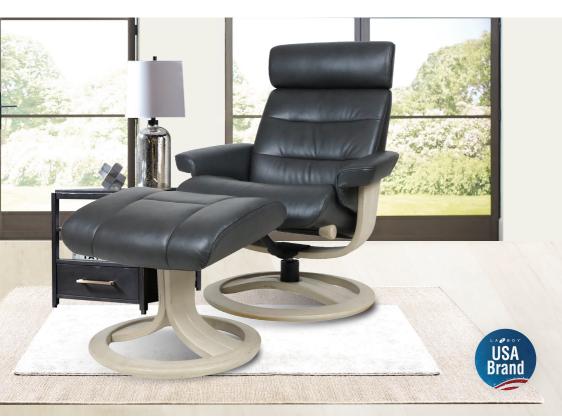

## BAUER | PCS-435

Bauer Pedestal Chair is straight-up fire for your chill zone! With its plush cushioning and ergonomic design, you'll be feelin' like you're sittin' on cloud nine. Plus, it's got that swivel action, so you can turn up the chill factor without even gettin' up. Get ready to level up your loungin' game with the Bauer Pedestal Chair – it's time to kick back and vibe out!

#### DIMENSION —

Recliner Chair: 30.7" W x 33.1" D x 40.2" H Footstool: 20.9" W x 20.8" D x 16.9" H