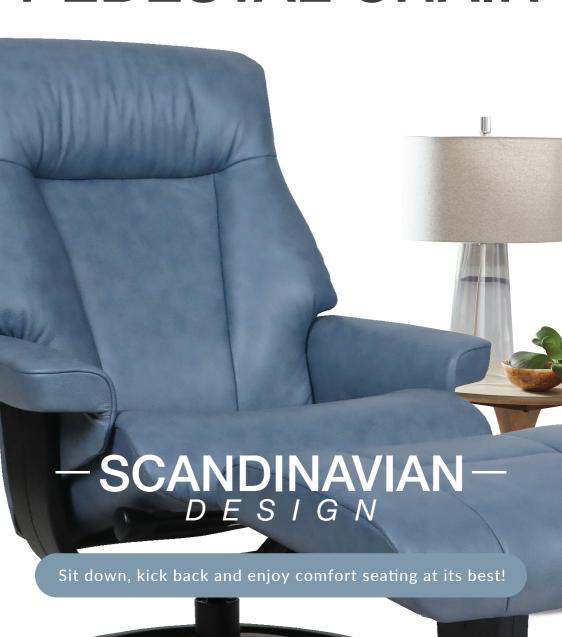

La-Z-Boy Pedestal Chair, uniting Scandinavian design and La-Z-Boy comfort, these stylish seats boast an upholstered leather cover, swivel base, and recliner mechanism for ultimate luxury and functionality.

# Features