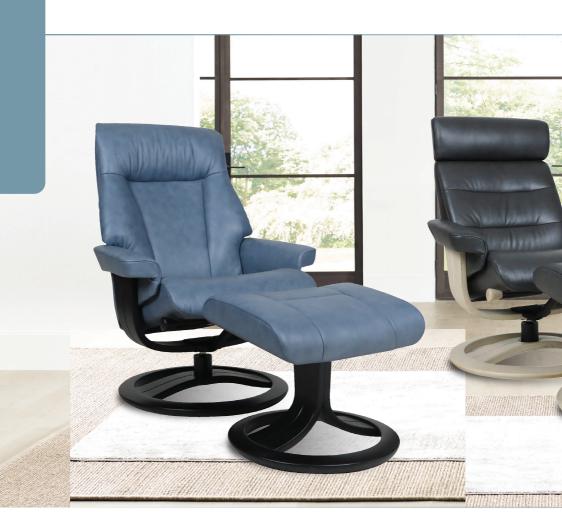

### NILSSON | PCS-460

Nilsson Pedestal Chair from La-Z-Boy – it's the real deal for chill vibes and max comfort. The ergonomic design is on point, keepin' you comfy for hours on end. And the swivel action? It's smoother than butter, giving you that 360-degree freedom to flex your space.

#### DIMENSION —

Recliner Chair: 30.3" W x 33.1" D x 44.9" H Footstool: 20.9" W x 20.8" D x 16.9" H