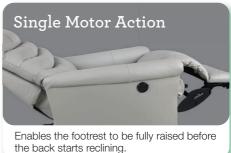

### POWER WALL RECLINER WITH 1 MOTOR [18P]

Enjoy reclining comfort with space-saving convenience that lets you fully recline just inches from a wall.

Back and legrest adjust independently to suit your reclining preference.

Complete support to the entire body in all positions, even when reclining.

Provides a choice of comfortable positions that lock in place for added safety and support.