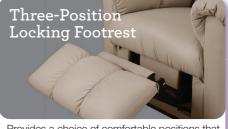

Back and legrest adjust independently to suit your reclining preference.

Complete support to the entire body in all positions, even when reclining.

Provides a choice of comfortable positions that lock in place for added safety and support.

## Features

| FEATURES & BENEFITS                    | 10T      | 10T  |
|----------------------------------------|----------|------|
| INDEPENDENT BACK & LEGREST POSITION    | •        | _    |
| SECURE 3-POSITION<br>LOCKING FOOTREST  | <b>/</b> | _    |
| ADJUSTABLE<br>THE BACK TENSION         | <b>/</b> | _    |
| ROCKING MOTION                         | ~        | _    |
| 18 LOCKING<br>RECLINING POSITION       | ~        | _    |
| EASY CONTROL w/ 2-BUTTON<br>CONTROLLER | _        | V    |
| WALL PROXIMITY                         | 11 in    | 6 in |