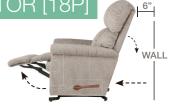

### POWER WALL RECLINER WITH 1 MOTOR [18P]

Enjoy reclining comfort with space-saving convenience that lets you fully recline just inches from a wall.

## Features

| FEATURES & BENEFITS                    | 10T      | 10T  |
|----------------------------------------|----------|------|
| INDEPENDENT BACK & LEGREST POSITION    | •        | _    |
| SECURE 3-POSITION<br>LOCKING FOOTREST  | <b>/</b> | _    |
| ADJUSTABLE<br>THE BACK TENSION         | <b>/</b> | _    |
| ROCKING MOTION                         | ~        | _    |
| 18 LOCKING<br>RECLINING POSITION       | ~        | _    |
| EASY CONTROL w/ 2-BUTTON<br>CONTROLLER | _        | V    |
| WALL PROXIMITY                         | 11 in    | 6 in |