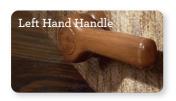

Change the location of standard right-side handle to left-side sitting. [option 107]