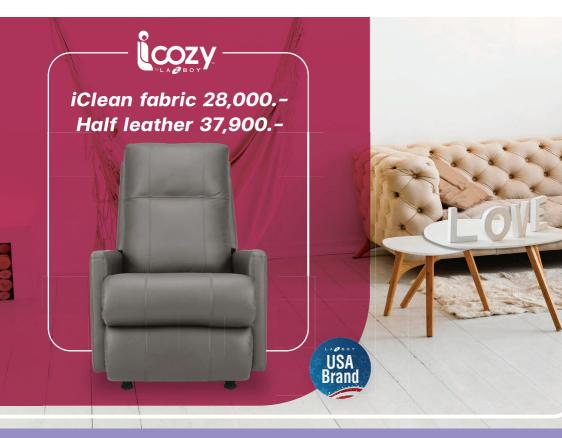

## 18P-705 RAYNA

It features clean, modern lines, so it's ideal for smaller spaces and contemporary decor. Its looks are sleek, but the flared arms actually maximize the seating area. Give you a personal space to relax and relieve after a tough day. Simply use the convenient 2-button control panel on the outside arm to raise the legrest and backrest for reading, relaxing or watching TV.

#### DIMENSION: 74 W x 97 D x 106 H cm. | Full Extension 166 cm.