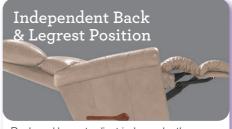

## Non-Chaise Rocking Recliner [10T]

for natural reclining movement.

Superior frame design is quality engineered for lasting durability.

reclining position based on body type.

Non-chaise rocking recliners are perfect for those looking to rock and recline, and with total body and lumbar support at all times.

Back and legrest adjust independently to suit your reclining preference.

Complete support to the entire body in all positions, even when reclining.

Provides a choice of comfortable positions that lock in place for added safety and support.