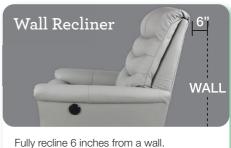

## Enjoy reclining comfort with space-saving convenience that lets you fully recline just inches from a wall.

Rocking recliners are perfect for those looking to rock and recline, and with total body and lumbar support at all times.

### POWER WALL RECLINER WITH 1 MOTOR [18P]

Enjoy reclining comfort with space-saving convenience that lets you fully recline just inches from a wall.

## Features

| FEATURES & BENEFITS                    | 10T      | 10T  |
|----------------------------------------|----------|------|
| INDEPENDENT BACK & LEGREST POSITION    | •        | _    |
| SECURE 3-POSITION<br>LOCKING FOOTREST  | <b>/</b> | _    |
| ADJUSTABLE<br>THE BACK TENSION         | <b>/</b> | _    |
| ROCKING MOTION                         | ~        | _    |
| 18 LOCKING<br>RECLINING POSITION       | ~        | _    |
| EASY CONTROL w/ 2-BUTTON<br>CONTROLLER | _        | V    |
| WALL PROXIMITY                         | 11 in    | 6 in |