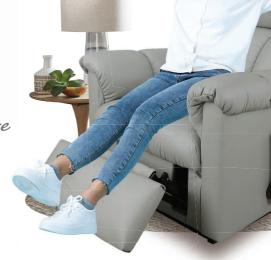

## Non-Chaise Rocking Recliner [10T]

for natural reclining movement.

Superior frame design is quality engineered for lasting durability.

reclining position based on body type.

Non-chaise rocking recliners are perfect for those looking to rock and recline, and with total body and lumbar support at all times.

Back and legrest adjust independently to suit your reclining preference.

Complete support to the entire body in all positions, even when reclining.

Provides a choice of comfortable positions that lock in place for added safety and support.

## Enjoy reclining comfort with space-saving convenience that lets you fully recline just inches from a wall.

Rocking recliners are perfect for those looking to rock and recline, and with total body and lumbar support at all times.