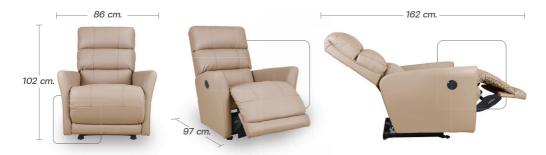

al for smaller spaces and contemporary decor. Its looks are sleek, but the flared arms actually maximize the seating area. Give you a personal space to relax and relieve after a tough day. Simply use the convenient 2-button control panel on the outside arm to raise the legrest and backrest for reading, relaxing or watching TV.



#### DIMENSION: 74 W x 97 D x 106 H cm. | Full Extension 166 cm.







## **18P-708 EMPIRE**

Its clean lines and exceptional comfort make it an instant family favorite. Comfort your back pain and provide complete support to the entire body in all position. Simply use the convenient 2-button control panel on the outside arm to raise the legrest and backrest for reading, relaxing or watching TV.



#### DIMENSION: 86 W x 97 D x 102 H cm. | Full Extension 162 cm.





# Cover Options

### 10T-235 Aspen | 18P-247 Harmony | 18P-704 Nora



<sup>\*</sup>The appearance of actual covers may differ from what you see on this catalog.

20

<sup>\*</sup>To assure availability, please check the store.





Our superior recliners and sofas come in various styles to complement any room.