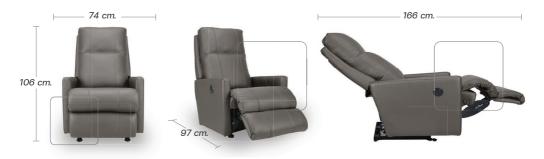

fort make it an instant family favorite. Comfort your back pain and provide complete support to the entire body in all position. Simply use the convenient 2-button control panel on the outside arm to raise the legrest and backrest for reading, relaxing or watching TV.



DIMENSION: 81 W x 102 D x 105 H cm. | Full Extension 169 cm.







## 18P-705 RAYNA

It features clean, modern lines, so it's ideal for smaller spaces and contemporary decor. Its looks are sleek, but the flared arms actually maximize the seating area. Give you a personal space to relax and relieve after a tough day. Simply use the convenient 2-button control panel on the outside arm to raise the legrest and backrest for reading, relaxing or watching TV.



#### DIMENSION: 74 W x 97 D x 106 H cm. | Full Extension 166 cm.







## **18P-708 EMPIRE**

Its clean lines and exceptional comfort make it an instant family favorite. Comfort your back pain and provide complete support to the entire body in all position. Simply use the convenient 2-button control panel on the outside arm to raise the legrest and backrest for reading, relaxing or watching TV.



#### DIMENSION: 86 W x 97 D x 102 H cm. | Full Extension 162 cm.





# Cover Options

### 10T-235 Aspen | 18P-247 Harmony | 18P-704 Nora



<sup>\*</sup>The appearance of actual covers may differ from what you see on this catalog.

20

<sup>\*</sup>To assure availability, please check the store.





Our superior recliners and sofas come in various styles to complement any room.