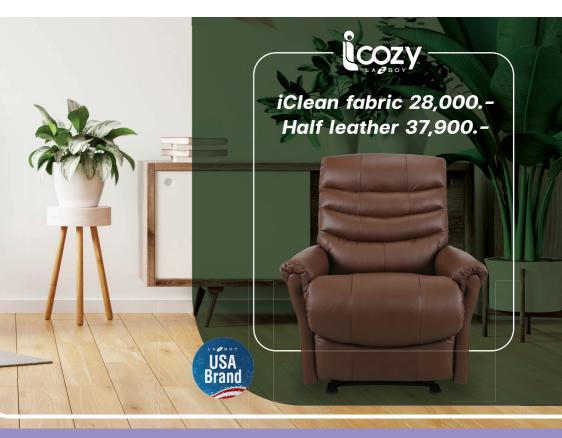

## 18P-705 RAYNA

It features clean, modern lines, so it's ideal for smaller spaces and contemporary decor. Its looks are sleek, but the flared arms actually maximize the seating area. Give you a personal space to relax and relieve after a tough day. Simply use the convenient 2-button control panel on the outside arm to raise the legrest and backrest for reading, relaxing or watching TV.

#### DIMENSION: 74 W x 97 D x 106 H cm. | Full Extension 166 cm.