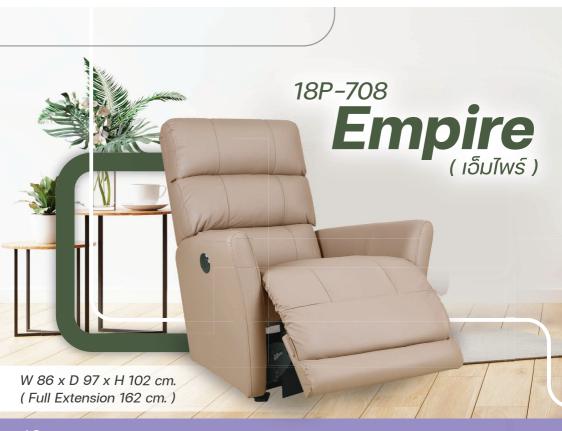

## **18P-708 EMPIRE**

Its clean lines and exceptional comfort make it an instant family favorite. Comfort your back pain and provide complete support to the entire body in all position. Simply use the convenient 2-button control panel on the outside arm to raise the legrest and backrest for reading, relaxing or watching TV.

#### DIMENSION: 86 W x 97 D x 102 H cm. | Full Extension 162 cm.