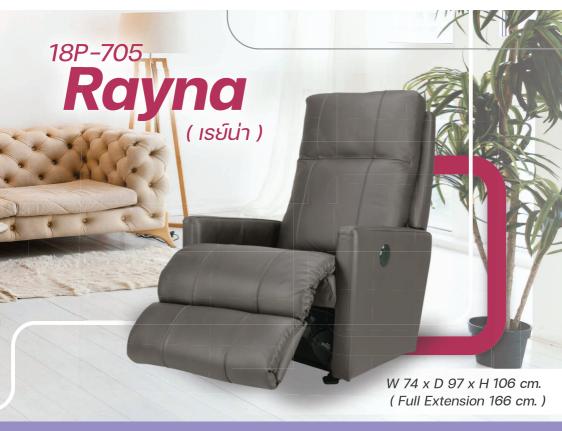

## 18P-705 RAYNA

It features clean, modern lines, so it's ideal for smaller spaces and contemporary decor. Its looks are sleek, but the flared arms actually maximize the seating area. Give you a personal space to relax and relieve after a tough day. Simply use the convenient 2-button control panel on the outside arm to raise the legrest and backrest for reading, relaxing or watching TV.

#### DIMENSION: 74 W x 97 D x 106 H cm. | Full Extension 166 cm.