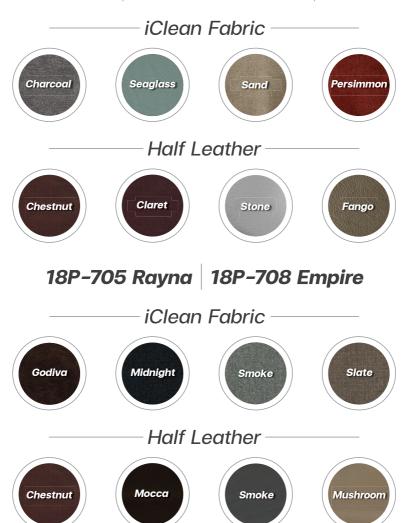

## 18P-705 RAYNA

It features clean, modern lines, so it's ideal for smaller spaces and contemporary decor. Its looks are sleek, but the flared arms actually maximize the seating area. Give you a personal space to relax and relieve after a tough day. Simply use the convenient 2-button control panel on the outside arm to raise the legrest and backrest for reading, relaxing or watching TV.

## **18P-708 EMPIRE**

Its clean lines and exceptional comfort make it an instant family favorite. Comfort your back pain and provide complete support to the entire body in all position. Simply use the convenient 2-button control panel on the outside arm to raise the legrest and backrest for reading, relaxing or watching TV.

# Cover Options

### 10T-235 Aspen | 18P-247 Harmony | 18P-704 Nora

<sup>\*</sup>The appearance of actual covers may differ from what you see on this catalog.

20

<sup>\*</sup>To assure availability, please check the store.