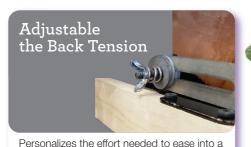

Back and legrest adjust independently to suit your reclining preference.

Complete support to the entire body in all positions, even when reclining.

Provides a choice of comfortable positions that lock in place for added safety and support.

## Features

| FEATURES & BENEFITS                    | 10T      | 10T  |
|----------------------------------------|----------|------|
| INDEPENDENT BACK & LEGREST POSITION    | •        | _    |
| SECURE 3-POSITION<br>LOCKING FOOTREST  | <b>/</b> | _    |
| ADJUSTABLE<br>THE BACK TENSION         | <b>/</b> | _    |
| ROCKING MOTION                         | ~        | _    |
| 18 LOCKING<br>RECLINING POSITION       | ~        | _    |
| EASY CONTROL w/ 2-BUTTON<br>CONTROLLER | _        | V    |
| WALL PROXIMITY                         | 11 in    | 6 in |