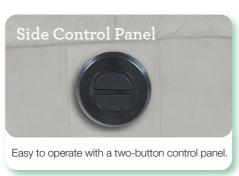

## Features

| FEATURES & BENEFITS                    | 10T      | 10T  |
|----------------------------------------|----------|------|
| INDEPENDENT BACK & LEGREST POSITION    | •        | _    |
| SECURE 3-POSITION<br>LOCKING FOOTREST  | <b>/</b> | _    |
| ADJUSTABLE<br>THE BACK TENSION         | <b>/</b> | _    |
| ROCKING MOTION                         | ~        | _    |
| 18 LOCKING<br>RECLINING POSITION       | ~        | _    |
| EASY CONTROL w/ 2-BUTTON<br>CONTROLLER | _        | V    |
| WALL PROXIMITY                         | 11 in    | 6 in |

## **18P-247 HARMONY**

It features clean, modern lines, so it's ideal for smaller spaces and contemporary decor. Its looks are sleek, but the flared arms actually maximize the seating area. Give you a personal space to relax and relieve after a tough day. Simply use the convenient 2-button control panel on the outside arm to raise the legrest and backrest for reading, relaxing or watching TV.

## 18P-704 NORA

Its clean lines and exceptional comfort make it an instant family favorite. Comfort your back pain and provide complete support to the entire body in all position. Simply use the convenient 2-button control panel on the outside arm to raise the legrest and backrest for reading, relaxing or watching TV.

## 18P-705 RAYNA

It features clean, modern lines, so it's ideal for smaller spaces and contemporary decor. Its looks are sleek, but the flared arms actually maximize the seating area. Give you a personal space to relax and relieve after a tough day. Simply use the convenient 2-button control panel on the outside arm to raise the legrest and backrest for reading, relaxing or watching TV.

## **18P-708 EMPIRE**

Its clean lines and exceptional comfort make it an instant family favorite. Comfort your back pain and provide complete support to the entire body in all position. Simply use the convenient 2-button control panel on the outside arm to raise the legrest and backrest for reading, relaxing or watching TV.