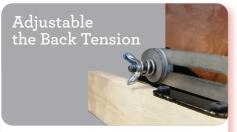

# 1-seat

| FEATURES & BENEFITS                   | 10T      |
|---------------------------------------|----------|
| INDEPENDENT BACK & LEGREST POSITION   | <b>/</b> |
| SECURE 3-POSITION<br>LOCKING FOOTREST | •        |
| ADJUSTABLE<br>THE BACK TENSION        | •        |
| ROCKING MOTION                        | <b>/</b> |
| 18 LOCKING<br>RECLINING POSITION      | <b>/</b> |
| ADJUSTABLE HEADREST                   | _        |
| WALL PROXIMITY                        | 11 in    |