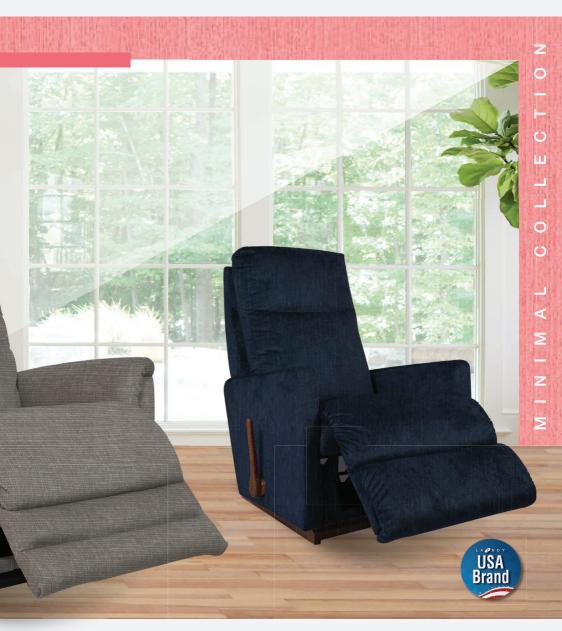

#### 10T-705 RAYNA

Comfort that responds to the life of the new generation, Minimal style. With a simple design but with a lot of function, which is a distinctive feature only La-Z-Boy recliners.

OVERALL: 32.50" W × 34.00" D × 42.50" H