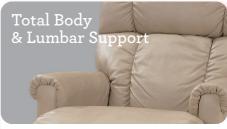

## Features

Back and legrest adjust independently to suit your reclining preference.

Complete support to the entire body in all positions, even when reclining.

Provides a choice of comfortable positions that lock in place for added safety and support.

#### **ROCKING RECLINER [10T]**

Rocking recliners are perfect for those looking to rock and recline, and with total body and lumbar support at all times.

Offer 18 natural reclining comfort positions

Recline & Rock
at the same time