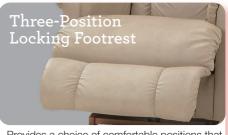

## Features

Back and legrest adjust independently to suit your reclining preference.

Complete support to the entire body in all positions, even when reclining.

Provides a choice of comfortable positions that lock in place for added safety and support.

# 1-seat

| FEATURES & BENEFITS                   | 10T      |
|---------------------------------------|----------|
| INDEPENDENT BACK & LEGREST POSITION   | <b>/</b> |
| SECURE 3-POSITION<br>LOCKING FOOTREST | •        |
| ADJUSTABLE<br>THE BACK TENSION        | •        |
| ROCKING MOTION                        | <b>/</b> |
| 18 LOCKING<br>RECLINING POSITION      | <b>/</b> |
| ADJUSTABLE HEADREST                   | _        |
| WALL PROXIMITY                        | 11 in    |