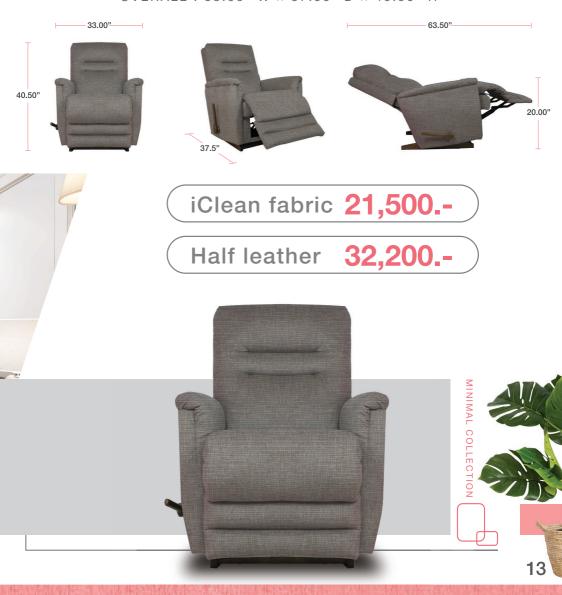

#### **10T-584 PARKER**

Good quality recliner with structure designed to support every body shape. The material is packed with quality, guaranteeing longevity and a comfortable, La-Z-Boy style.

OVERALL: 33.00" W × 37.50" D × 40.50" H

# Cover Options

La-Z-Boy lets you customize your furniture with an amazing assortment of fabrics and leathers.

iClean<sup>™</sup> fabrics repel stains no matter what your style.

C142687 Midnight B160479 Godiva B160454 Charcoal

#### HALF LEATHER

Expertly suited to your needs and style, with genuine leather matched with leather-like (polyurethane leather).

714855 Smoke 714874 Chestnut

<sup>\*</sup>The appearance of actual covers may differ from what you see on this catalog.