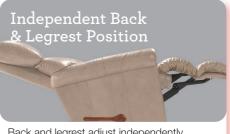

## Features

Back and legrest adjust independently to suit your reclining preference.

Complete support to the entire body in all positions, even when reclining.

Provides a choice of comfortable positions that lock in place for added safety and support.