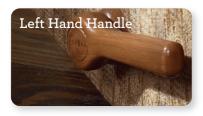

Change the location of standard right-side handle to left-side sitting, [option]