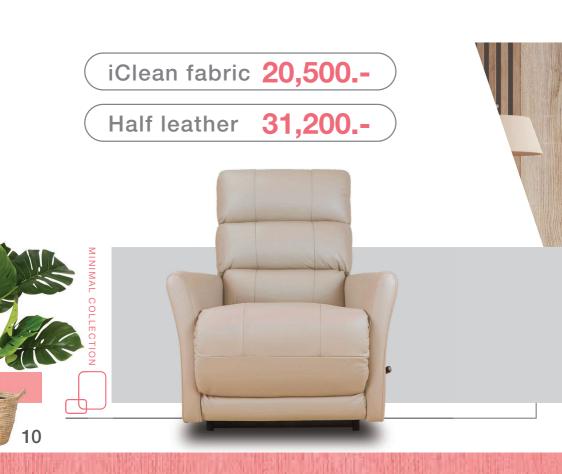

#### 10T-705 RAYNA

Comfort that responds to the life of the new generation, Minimal style. With a simple design but with a lot of function, which is a distinctive feature only La-Z-Boy recliners.

OVERALL: 32.50" W × 34.00" D × 42.50" H

# Cover Options

La-Z-Boy lets you customize your furniture with an amazing assortment of fabrics and leathers.

iClean<sup>™</sup> fabrics repel stains no matter what your style.

C142687 Midnight B160479 Godiva B160454 Charcoal

#### HALF LEATHER

Expertly suited to your needs and style, with genuine leather matched with leather-like (polyurethane leather).

714855 Smoke 714874 Chestnut

<sup>\*</sup>The appearance of actual covers may differ from what you see on this catalog.