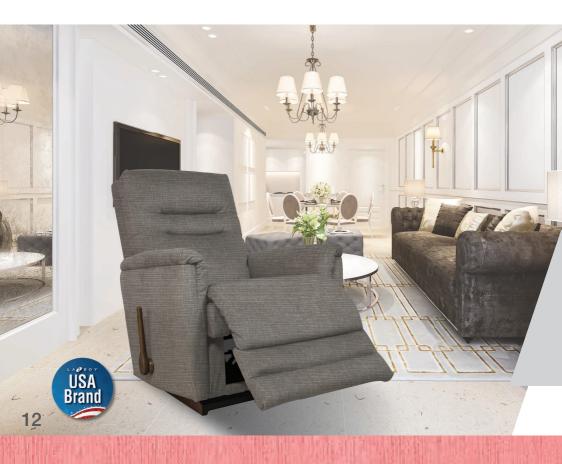

#### **10T-584 PARKER**

Good quality recliner with structure designed to support every body shape. The material is packed with quality, guaranteeing longevity and a comfortable, La-Z-Boy style.

OVERALL: 33.00" W × 37.50" D × 40.50" H