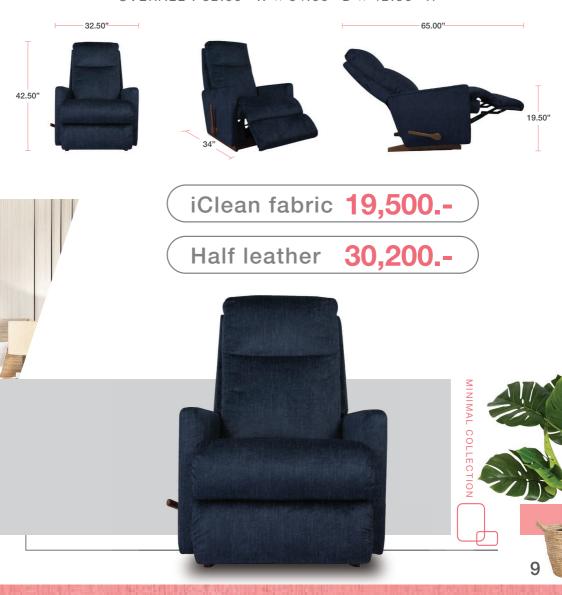

#### 10T-705 RAYNA

Comfort that responds to the life of the new generation, Minimal style. With a simple design but with a lot of function, which is a distinctive feature only La-Z-Boy recliners.

OVERALL: 32.50" W × 34.00" D × 42.50" H

# Cover Options

La-Z-Boy lets you customize your furniture with an amazing assortment of fabrics and leathers.

iClean<sup>™</sup> fabrics repel stains no matter what your style.

C142687 Midnight B160479 Godiva B160454 Charcoal

#### HALF LEATHER

Expertly suited to your needs and style, with genuine leather matched with leather-like (polyurethane leather).

714855 Smoke 714874 Chestnut

<sup>\*</sup>The appearance of actual covers may differ from what you see on this catalog.