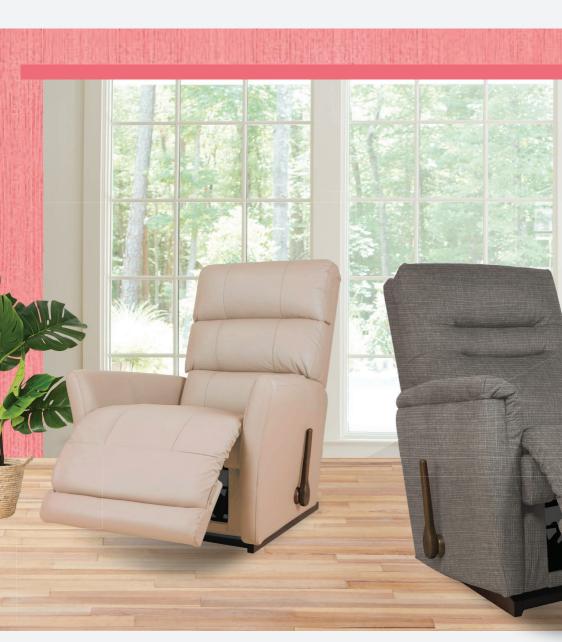

#### **10T-708 EMPIRE**

The definition of extraordinary simplicity. Designed to fit the lifestyle of a new generation like you. Comfortable recline, does not take up space, can be placed even in confined spaces.

#### **10T-584 PARKER**

Good quality recliner with structure designed to support every body shape. The material is packed with quality, guaranteeing longevity and a comfortable, La-Z-Boy style.

OVERALL: 33.00" W × 37.50" D × 40.50" H