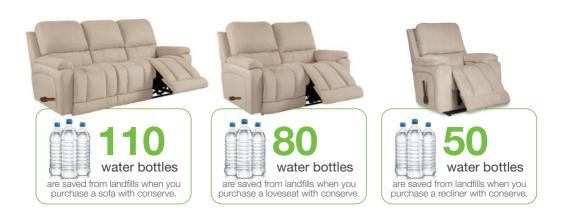

#### Solve a problem, without sacrificing comfort.

Plastic can take hundreds of years to decompose. In fact, every piece of plastic ever made is still around. That's why we're introducing conserve™ Sustainable Fabrics, the soft and durable fabric made from recycled water bottles.

conserve™ fabric is made by breaking down recycled water bottles and transforming them to soft, safe yarn

## Available on most products, conserve Sustainable Fabric is the eco-friendly choice for your everyday comfort.