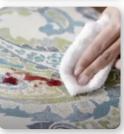

### iClean™ Recommended Cleaning Methods

This chart contains the recommended cleaning methods of iClean<sup>™</sup> fabrics for some of the most common household stains.

| STAIN  | RECOMMENDED CLEANING INSTRUCTIONS                                                                                                           |
|--------|---------------------------------------------------------------------------------------------------------------------------------------------|
| BEER   | When cleaning a liquid spill, immediately blot the fabric surface with a white cloth/towel to remove the spilled liquid. To spot clean      |
| COFFEE | the spilled area, soak a white clean cloth/towel in a soap and water mixture and clean the stained area in a gentle circular motion. If     |
| JUICES | needed, take a damp, clean white cloth and go over the affected area to remove any soap residue from the fabric. Do not over wet            |
| MILK   | the material. Pile fabrics may require additional light brushing in the stained area with a non-metallic, soft bristle brush to restore the |
| SODA   | appearance of the fabric or to reset the nap/pile direction. If the soap and water mixture does not remove the stain completely, then       |
| TEA    | repeat the above process using a multi-purpose cleaner (such as Woolite Fabric and Upholstery Cleaner). Cushion covers should not           |
| URINE  | be removed and laundered. On pile fabrics, the entire panel may need to be cleaned in a seam to seam fashion to restore the overall         |
| WINE   | appearance of the fabric.                                                                                                                   |

When cleaning a non-liquid spill, immediately remove the excess spilled material from the fabric by lifting the spilled material off the affected area with a butter knife and accumulating the spilled material onto a white cloth/towel. To spot clean the spilled area, soak a white clean cloth/towel in a soap and water mixture and clean the stained area in a gentle circular motion. If needed, take a damp, clean white cloth and go over the affected area to remove any soap residue from the fabric. Do not over wet the material. Pile fabrics may require additional light brushing in the stained area with a non-metallic, soft bristle brush to restore the appearance of the fabric or to reset the nap/pile direction. If the soap and water mixture does not remove the stain completely, then repeat the above process using a multi-purpose cleaner (such as Woolite Fabric and Upholstery Cleaner). Cushion covers should not be removed and laundered. On pile fabrics, the entire panel may need to be cleaned in a seam to seam fashion to restore the overall appearance of the fabric.