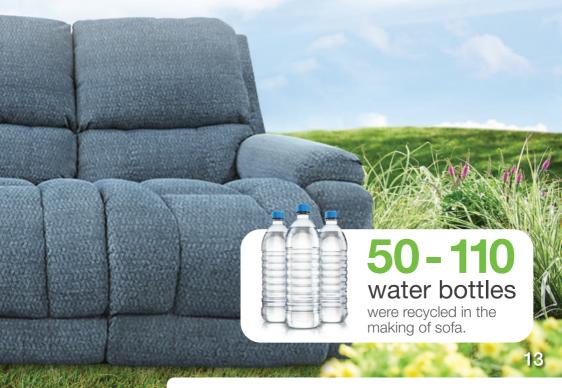

#### Solve a problem, without sacrificing comfort.

Plastic can take hundreds of years to decompose. In fact, every piece of plastic ever made is still around. That's why we're introducing conserve™ Sustainable Fabrics, the soft and durable fabric made from recycled water bottles.

conserve™ fabric is made by breaking down recycled water bottles and transforming them to soft, safe yarn