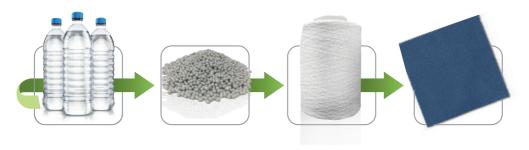

#### Solve a problem, without sacrificing comfort.

Plastic can take hundreds of years to decompose. In fact, every piece of plastic ever made is still around. That's why we're introducing conserve™ Sustainable Fabrics, the soft and durable fabric made from recycled water bottles.

conserve™ fabric is made by breaking down recycled water bottles and transforming them to soft, safe yarn