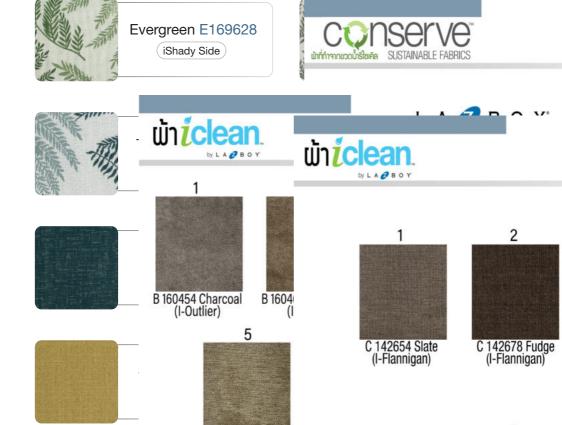

## iclean. Cover options

C142654 Slate (I-Flanningan)

C142678 Fudge (I-Flanningan)

C142687 Midnight (I-Flanningan)

C143008 Vermillion (I-Sun Dance)

C143075 Silt (I-Sun Dance)

C143078 Sable (I-Sun Dance)

D144057 Truffle (I-Buzz)

D144073Twilight (I-Buzz)

B160454 Charcoal B160462 Mushroom (I-Outlier)

(I-Outlier)

B160476 Ash (I-Outlier)

B160479 Godiva (I-Outlier)

D149123 Teak (I-Polo Club)

D149137 Toast (I-Polo Club)

D149159 Kohl (I-Polo Club)

### conserve™ Sustainable Fabrics

### Everyday comfort made

iClean Stain-resistant finish is now available on select conserve™ Sustainable Fabrics. So you can protect your furniture from stains, while protecting the environment.

B O Y®

from everyday materials.