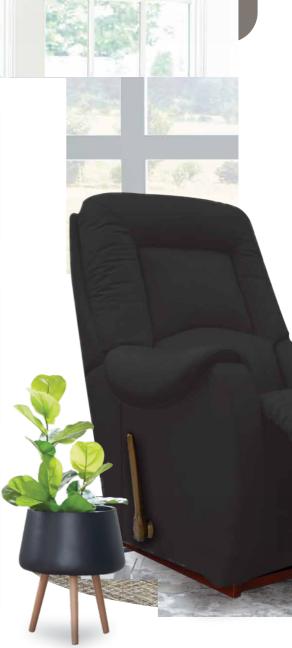

## 10T-741 ROCKING RECLINER

Rocking recliners are perfect for those looking to rock and recline, and with total body and lumbar support at all times.

WALL

Our wall saver recliners let you kick back, even when placed close to a wall, making them perfect for small spaces.

DIMENSION: 32" W x 35.5" D x 41.75" H | Full Extension 64"