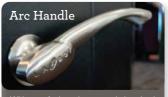

### **Options & Upgrades**

Changes location of standard right-side handle to left-side sitting.

With our sleek and ergonomic brushed nickel arc handle design, reclining is more stylish than ever.

Enjoy the best of both worlds. Full-reclining comfort and 360 swivel motion.