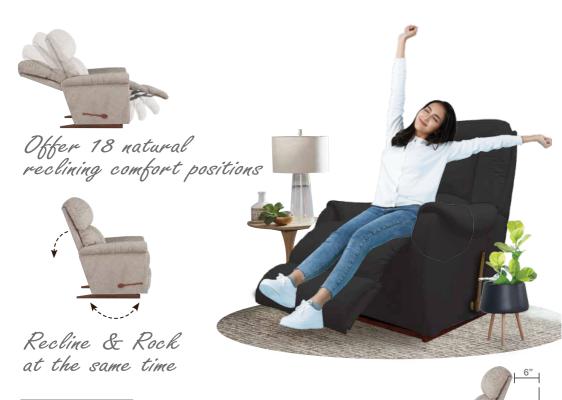

#### Exclusive La-Z-Boy Mechanism

Allows the seat and back to move together for natural reclining movement.

# Recliners

| FEATURES & BENEFITS                    | 10T   | 16T      |
|----------------------------------------|-------|----------|
| INDEPENDENT BACK<br>& LEGREST POSITION | ~     | <b>~</b> |
| SECURE 3-POSITION<br>LOCKING FOOTREST  | ~     | ~        |
| ADJUSTABLE<br>THE BACK TENSION         | ~     | •        |
| 18 LOCKING<br>RECLINING POSITION       | ~     | •        |
| ROCKING MOTION                         | ~     |          |
| ADJUSTABLE HEADREST                    |       |          |
| WALL PROXIMITY                         | 11 in | 6 in     |