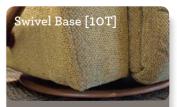

### **Options & Upgrades**

Changes location of standard right-side handle to left-side sitting.

With our sleek and ergonomic brushed nickel arc handle design, reclining is more stylish than ever.

Enjoy the best of both worlds. Full-reclining comfort and 360 swivel motion.