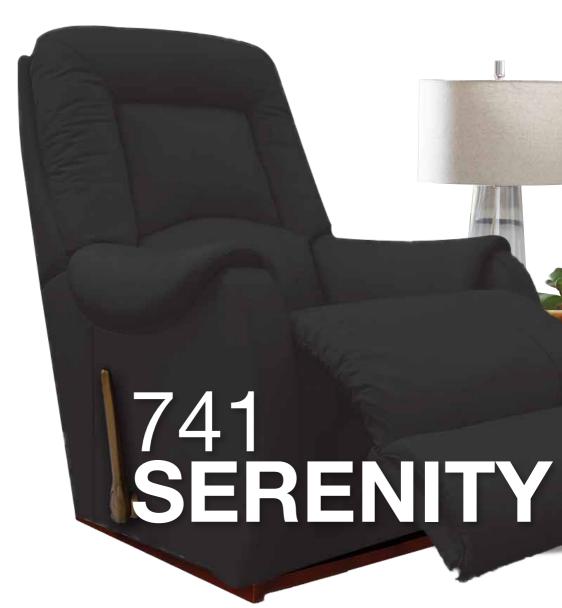

# Manual Recliner

## 10T-741 ROCKING RECLINER

Rocking recliners are perfect for those looking to rock and recline, and with total body and lumbar support at all times.

WALL

Our wall saver recliners let you kick back, even when placed close to a wall, making them perfect for small spaces.