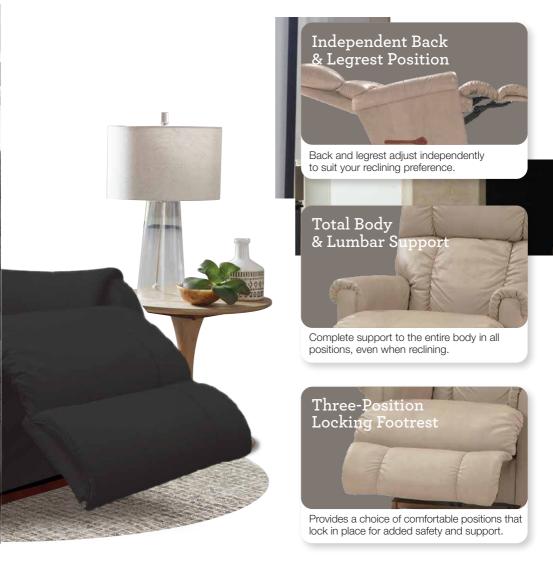

# Recliners

| FEATURES & BENEFITS                    | 10T   | 16T      |
|----------------------------------------|-------|----------|
| INDEPENDENT BACK<br>& LEGREST POSITION | ~     | <b>~</b> |
| SECURE 3-POSITION<br>LOCKING FOOTREST  | ~     | ~        |
| ADJUSTABLE<br>THE BACK TENSION         | ~     | •        |
| 18 LOCKING<br>RECLINING POSITION       | ~     | •        |
| ROCKING MOTION                         | ~     |          |
| ADJUSTABLE HEADREST                    |       |          |
| WALL PROXIMITY                         | 11 in | 6 in     |