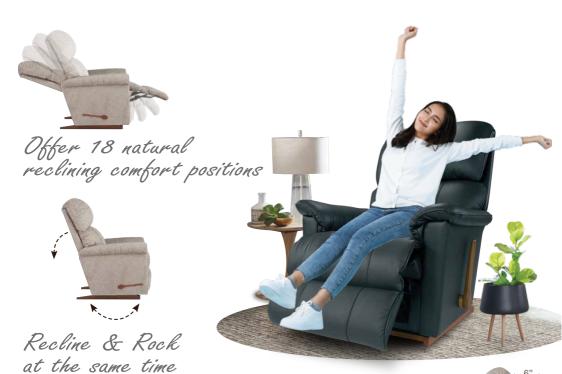

L A B O Y

Live life Comfortably:

Allows the seat and back to move together for natural reclining movement.

Superior frame design is quality engineered for lasting durability.

Personalizes the effort needed to ease into a reclining position based on body type.

## Recliners

| FEATURES & BENEFITS                    | 10T      | 16T      |
|----------------------------------------|----------|----------|
| INDEPENDENT BACK<br>& LEGREST POSITION | <b>~</b> | <b>'</b> |
| SECURE 3-POSITION LOCKING FOOTREST     | <b>~</b> | <b>'</b> |
| ADJUSTABLE<br>THE BACK TENSION         | <b>~</b> | <b>/</b> |
| 18 LOCKING<br>RECLINING POSITION       | ~        |          |
| ROCKING MOTION                         | ~        | _        |
| ADJUSTABLE HEADREST                    |          | _        |
| WALL PROXIMITY                         | 11 in    | 6 in     |