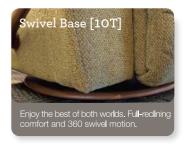

#### 10T-552 ROCKING RECLINER

Rocking recliners are perfect for those looking to rock and recline, and with total body and lumbar support at all times.

16T-552 WALL RECLINER

Our wall saver recliners let you kick back, even when placed close to a wall, making them perfect for small spaces.