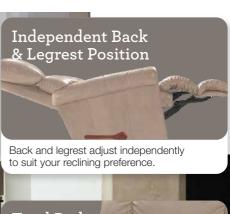

## Features

Complete support to the entire body in all positions, even when reclining.

Provides a choice of comfortable positions that lock in place for added safety and support.

## Recliners

| FEATURES & BENEFITS                    | 10T      | 16T      |
|----------------------------------------|----------|----------|
| INDEPENDENT BACK<br>& LEGREST POSITION | <b>~</b> | <b>'</b> |
| SECURE 3-POSITION LOCKING FOOTREST     | <b>~</b> | <b>'</b> |
| ADJUSTABLE<br>THE BACK TENSION         | <b>~</b> | <b>/</b> |
| 18 LOCKING<br>RECLINING POSITION       | ~        |          |
| ROCKING MOTION                         | ~        | _        |
| ADJUSTABLE HEADREST                    |          | _        |
| WALL PROXIMITY                         | 11 in    | 6 in     |