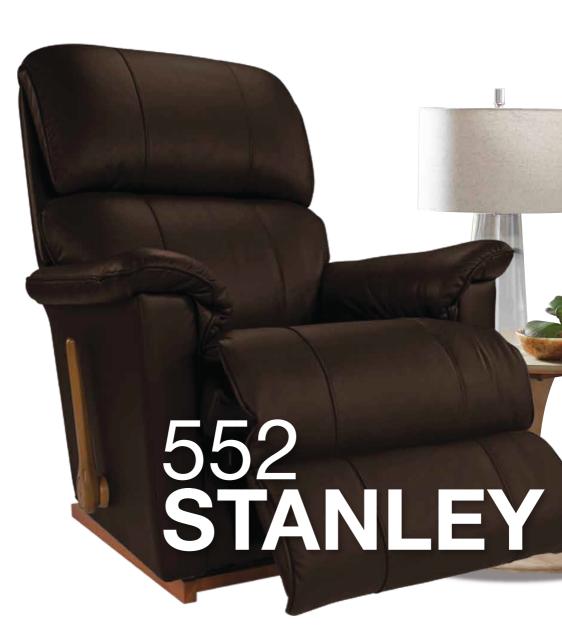

# Manual Recliner

#### 10T-552 ROCKING RECLINER

Rocking recliners are perfect for those looking to rock and recline, and with total body and lumbar support at all times.

16T-552 WALL RECLINER

Our wall saver recliners let you kick back, even when placed close to a wall, making them perfect for small spaces.

**DIMENSION:** 32.25" W x 38.5" D x 41" H | Full Extension 64.75"