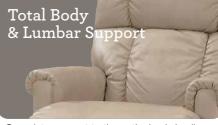

## Features

Complete support to the entire body in all positions, even when reclining.

Provides a choice of comfortable positions that lock in place for added safety and support.

#### 10T-552 ROCKING RECLINER

Rocking recliners are perfect for those looking to rock and recline, and with total body and lumbar support at all times.

16T-552 WALL RECLINER

Our wall saver recliners let you kick back, even when placed close to a wall, making them perfect for small spaces.