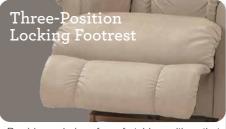

## Features

Complete support to the entire body in all positions, even when reclining.

Provides a choice of comfortable positions that lock in place for added safety and support.

## Recliners

| FEATURES & BENEFITS                    | 10T      | 16T      |
|----------------------------------------|----------|----------|
| INDEPENDENT BACK<br>& LEGREST POSITION | <b>~</b> | <b>'</b> |
| SECURE 3-POSITION LOCKING FOOTREST     | <b>~</b> | <b>'</b> |
| ADJUSTABLE<br>THE BACK TENSION         | <b>~</b> | <b>/</b> |
| 18 LOCKING<br>RECLINING POSITION       | ~        |          |
| ROCKING MOTION                         | ~        | _        |
| ADJUSTABLE HEADREST                    |          | _        |
| WALL PROXIMITY                         | 11 in    | 6 in     |