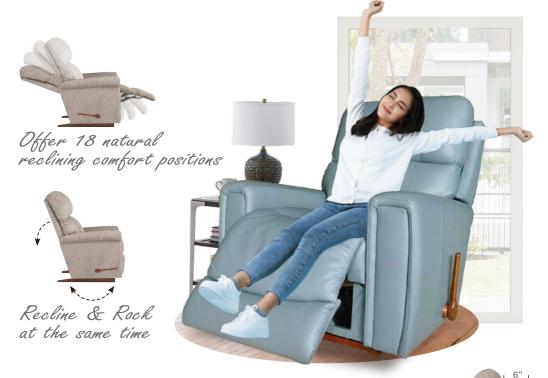

### 1PT-757 POWER ROCKING RECLINER (XR)

Innovative rocking recliners offer an independently powered back and legrest for limitless positions.

## Recliners

| FEATURES & BENEFITS                    | 10T            | 16T                   | 1PT   | 16P      |
|----------------------------------------|----------------|-----------------------|-------|----------|
| INDEPENDENT BACK<br>& LEGREST POSITION | ~              | ~                     | ~     | <b>~</b> |
| SECURE 3-POSITION<br>LOCKING FOOTREST  | ~              | ~                     | —     | _        |
| ADJUSTABLE<br>THE BACK TENSION         | ~              | ~                     |       | _        |
|                                        | ~              |                       | ~     |          |
| 18 LOCKING<br>RECLINING POSITION       | ~              | <ul> <li>✓</li> </ul> |       |          |
| ADJUSTABLE HEADREST                    |                |                       |       |          |
| BATTERY BACKUP                         |                | <br> <br> <br>        | ~     | ~        |
| LEGREST SAFETY                         | <br> <br> <br> | <br> <br> <br>        | ~     | ~        |
| POWER-TILT HEADREST                    |                | <br> <br> <br>        |       | · - /    |
| POWER LUMBAR SUPPORT                   |                |                       |       | _        |
| WALL PROXIMITY                         | 11 in          | 6 in                  | 11 in | 6 in     |