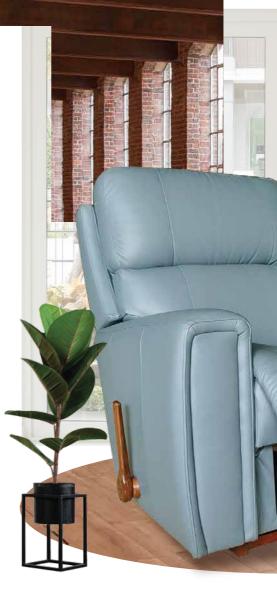

# Manual R

#### Exclusive La-Z-Boy Mechanism



Allows the seat and back to move together for natural reclining movement.



Superior frame design is quality engineered for lasting durability.



Personalizes the effort needed to ease into a reclining position based on body type.



## Features



# Power Recliner



4-Button Power Switch with built-in USB port.



Superior frame design is quality engineered for lasting durability.



Legrest will not close when encountering an object in its path.



## Features



## Manual Recliner

### 10T-757 ROCKING RECLINER

Rocking recliners are perfect for those looking to rock and recline, and with total body and lumbar support at all times.



WALL



Our wall saver recliners let you kick back, even when placed close to a wall, making them perfect for small spaces.

DIMENSION: 38" W x 38.5" D x 42.5" H | Full Extension 65.75"

## Power ReclineXR/XRw

### 1PT-757 POWER ROCKING RECLINER (XR)

Innovative rocking recliners offer an independently powered back and legrest for limitless positions.



### 16P-757 POWER WALL RECLIN