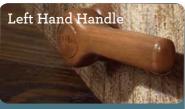

### MANUAL RECLINER

Changes location of standard right-side handle to left-side sitting.