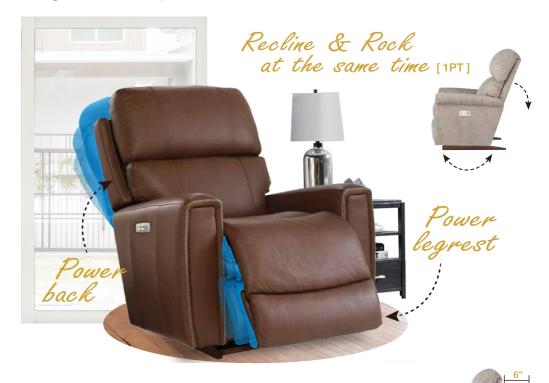

### 1PT-757 POWER ROCKING RECLINER (XR)

Innovative rocking recliners offer an independently powered back and legrest for limitless positions.