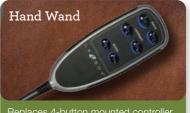

Replaces 4-button mounted controller with a hand wand controller.

Adds a rechargeable battery pack to your recliner so you can place your furniture anywhere.