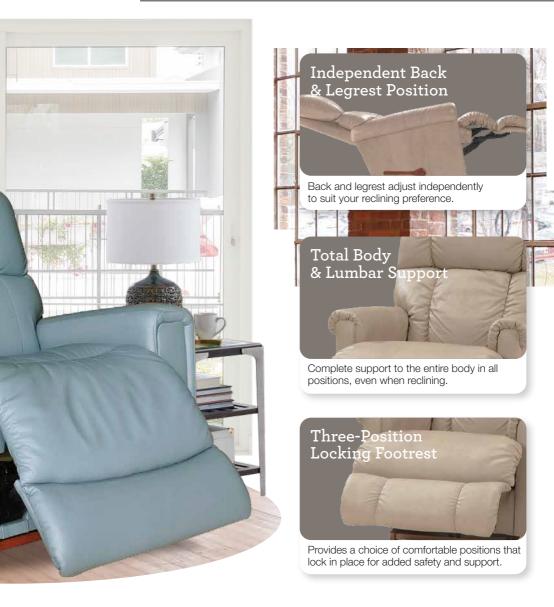

### 10T-757 ROCKING RECLINER

Rocking recliners are perfect for those looking to rock and recline, and with total body and lumbar support at all times.

WALL

Our wall saver recliners let you kick back, even when placed close to a wall, making them perfect for small spaces.

## Recliners

| FEATURES & BENEFITS                    | 10T            | 16T                   | 1PT   | 16P      |
|----------------------------------------|----------------|-----------------------|-------|----------|
| INDEPENDENT BACK<br>& LEGREST POSITION | ~              | ~                     | ~     | <b>~</b> |
| SECURE 3-POSITION<br>LOCKING FOOTREST  | ~              | ~                     | —     | _        |
| ADJUSTABLE<br>THE BACK TENSION         | ~              | ~                     |       | _        |
|                                        | ~              |                       | ~     |          |
| 18 LOCKING<br>RECLINING POSITION       | ~              | <ul> <li>✓</li> </ul> |       |          |
| ADJUSTABLE HEADREST                    |                |                       |       |          |
| BATTERY BACKUP                         |                | <br> <br> <br>        | ~     | ~        |
| LEGREST SAFETY                         | <br> <br> <br> | <br> <br> <br>        | ~     | ~        |
| POWER-TILT HEADREST                    |                | <br> <br> <br>        |       | · - /    |
| POWER LUMBAR SUPPORT                   |                |                       |       | _        |
| WALL PROXIMITY                         | 11 in          | 6 in                  | 11 in | 6 in     |