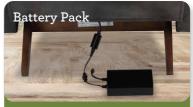

Replaces 4-button mounted controller with a hand wand controller.

Adds a rechargeable battery pack to your recliner so you can place your furniture anywhere.