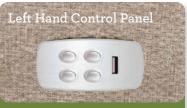

### MANUAL RECLINER

Changes location of standard right-side handle to left-side sitting.