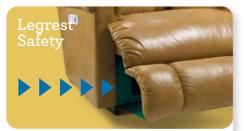

# Power Recliner

4-Button Power Switch with built-in USB port.

Superior frame design is quality engineered for lasting durability.

Legrest will not close when encountering an object in its path.

## Recliners

| FEATURES & BENEFITS                    | 10T            | 16T                   | 1PT   | 16P      |
|----------------------------------------|----------------|-----------------------|-------|----------|
| INDEPENDENT BACK<br>& LEGREST POSITION | ~              | ~                     | ~     | <b>~</b> |
| SECURE 3-POSITION<br>LOCKING FOOTREST  | ~              | ~                     | —     | _        |
| ADJUSTABLE<br>THE BACK TENSION         | ~              | ~                     |       | _        |
|                                        | ~              |                       | ~     |          |
| 18 LOCKING<br>RECLINING POSITION       | ~              | <ul> <li>✓</li> </ul> |       |          |
| ADJUSTABLE HEADREST                    |                |                       |       |          |
| BATTERY BACKUP                         |                | <br> <br> <br>        | ~     | ~        |
| LEGREST SAFETY                         | <br> <br> <br> | <br> <br> <br>        | ~     | ~        |
| POWER-TILT HEADREST                    |                | <br> <br> <br>        |       | · - /    |
| POWER LUMBAR SUPPORT                   |                |                       |       | _        |
| WALL PROXIMITY                         | 11 in          | 6 in                  | 11 in | 6 in     |