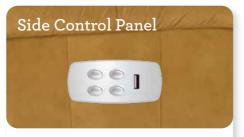

# Power Recliner

4-Button Power Switch with built-in USB port.

Superior frame design is quality engineered for lasting durability.

Legrest will not close when encountering an object in its path.

#### Arc Handle

With our sleek and ergonomic brushed nickel arc handle design, reclining is more stylish than ever.

Enjoy the best of both worlds. Full-reclining comfort and 360° swivel motion.

Changes location of standard 4-button mounted controller from righ-side to left-side sitting.

Replaces 4-button mounted controller with a hand wand controller.

Adds a rechargeable battery pack to your recliner so you can place your furniture anywhere.