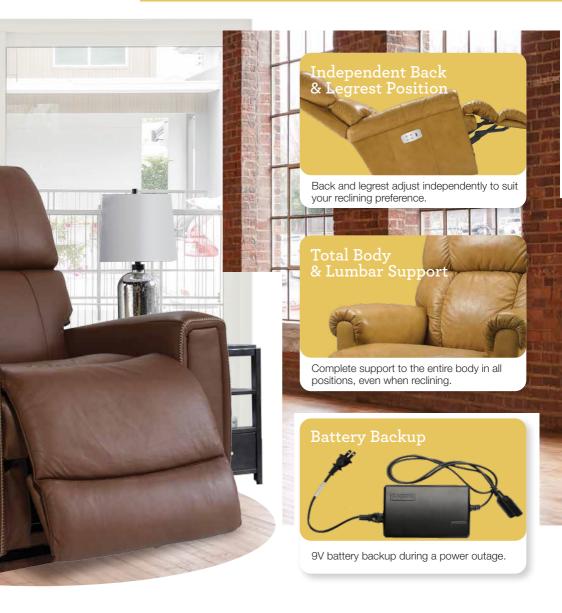

#### Exclusive La-Z-Boy Mechanism

Allows the seat and back to move together for natural reclining movement.

Superior frame design is quality engineered for lasting durability.

Personalizes the effort needed to ease into a reclining position based on body type.

## Recliners

| FEATURES & BENEFITS                    | 10T            | 16T                   | 1PT   | 16P      |
|----------------------------------------|----------------|-----------------------|-------|----------|
| INDEPENDENT BACK<br>& LEGREST POSITION | ~              | ~                     | ~     | <b>~</b> |
| SECURE 3-POSITION<br>LOCKING FOOTREST  | ~              | ~                     | —     | _        |
| ADJUSTABLE<br>THE BACK TENSION         | ~              | ~                     |       | _        |
|                                        | ~              |                       | ~     |          |
| 18 LOCKING<br>RECLINING POSITION       | ~              | <ul> <li>✓</li> </ul> |       |          |
| ADJUSTABLE HEADREST                    |                |                       |       |          |
| BATTERY BACKUP                         |                | <br> <br> <br>        | ~     | ~        |
| LEGREST SAFETY                         | <br> <br> <br> | <br> <br> <br>        | ~     | ~        |
| POWER-TILT HEADREST                    |                | <br> <br> <br>        |       | · - /    |
| POWER LUMBAR SUPPORT                   |                |                       |       | _        |
| WALL PROXIMITY                         | 11 in          | 6 in                  | 11 in | 6 in     |