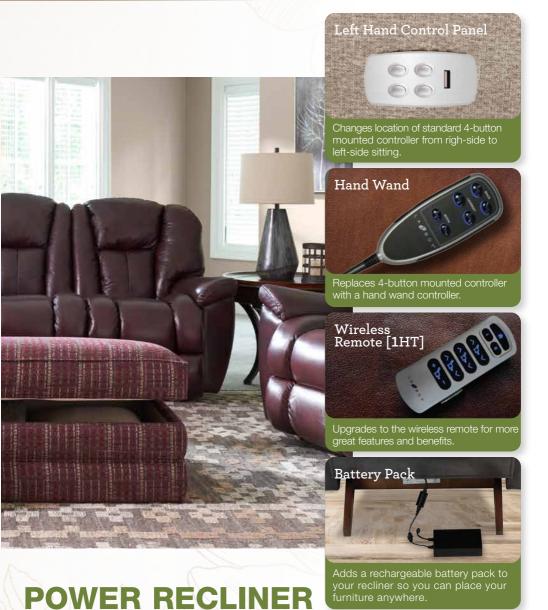

A traditional couch can be the focal point of your sitting area. Think classic designs with rolled arms, nail head trim, and typically dark finishes. The intricate design details found in these. Classic styling gives you a feeling of comfort and elegance at the same time.

505









512 Pinnacle









554 reamtim









559 Eden









559









582 Maverick









591 Cortland









735 Andover









## Options &

#### **MANUAL RECLINER**



Changes location of standard right-side handle to left-side sitting.



With our sleek and ergonomic brushed nickel arc handle design, reclining is more stylish than ever.



Enjoy the best of both worlds. Full-reclining comfort and 360° swivel motion.



# Upgrades



13