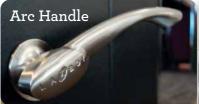

#### **MANUAL RECLINER**

Changes location of standard right-side handle to left-side sitting.

With our sleek and ergonomic brushed nickel arc handle design, reclining is more stylish than ever.

Enjoy the best of both worlds. Full-reclining comfort and 360° swivel motion.