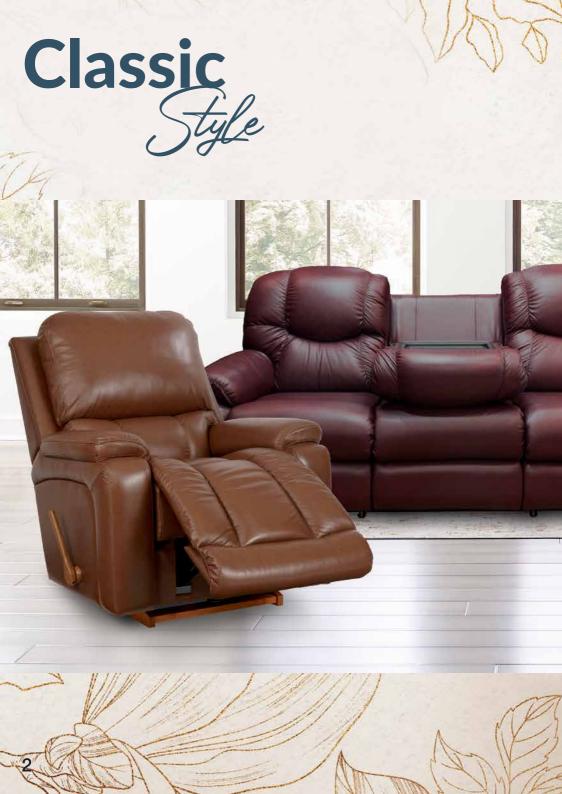

A traditional couch can be the focal point of your sitting area. Think classic designs with rolled arms, nail head trim, and typically dark finishes. The intricate design details found in these. Classic styling gives you a feeling of comfort and elegance at the same time.