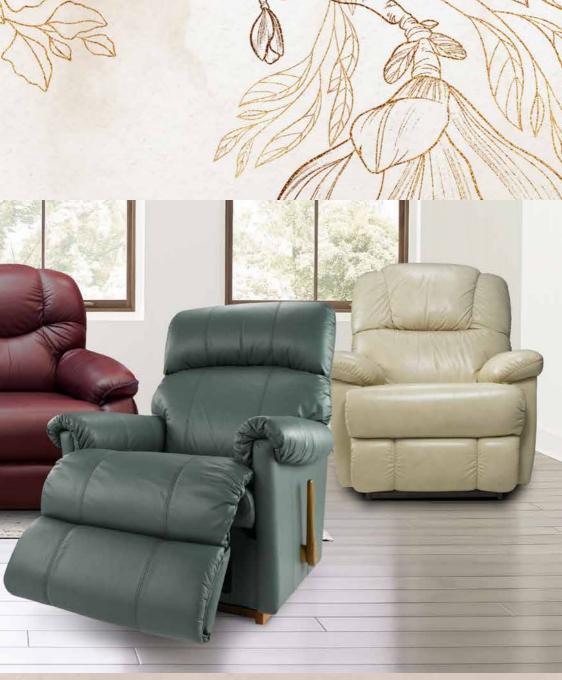

A traditional couch can be the focal point of your sitting area. Think classic designs with rolled arms, nail head trim, and typically dark finishes. The intricate design details found in these. Classic styling gives you a feeling of comfort and elegance at the same time.