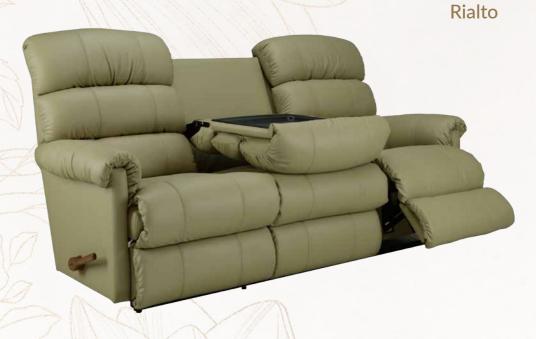

A traditional couch can be the focal point of your sitting area. Think classic designs with rolled arms, nail head trim, and typically dark finishes. The intricate design details found in these. Classic styling gives you a feeling of comfort and elegance at the same time.