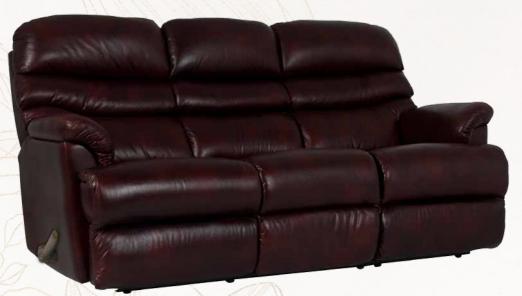

A traditional couch can be the focal point of your sitting area. Think classic designs with rolled arms, nail head trim, and typically dark finishes. The intricate design details found in these. Classic styling gives you a feeling of comfort and elegance at the same time.