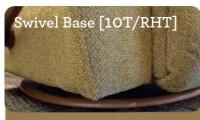

#### **MANUAL RECLINER**

Changes location of standard right-side handle to left-side sitting.

With our sleek and ergonomic brushed nickel arc handle design, reclining is more stylish than ever.

Enjoy the best of both worlds. Full-reclining comfort and 360° swivel motion.