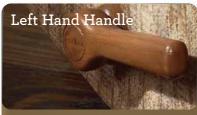

#### **MANUAL RECLINER**

Changes location of standard right-side handle to left-side sitting.

With our sleek and ergonomic brushed nickel arc handle design, reclining is more stylish than ever.

Enjoy the best of both worlds. Full-reclining comfort and 360° swivel motion.