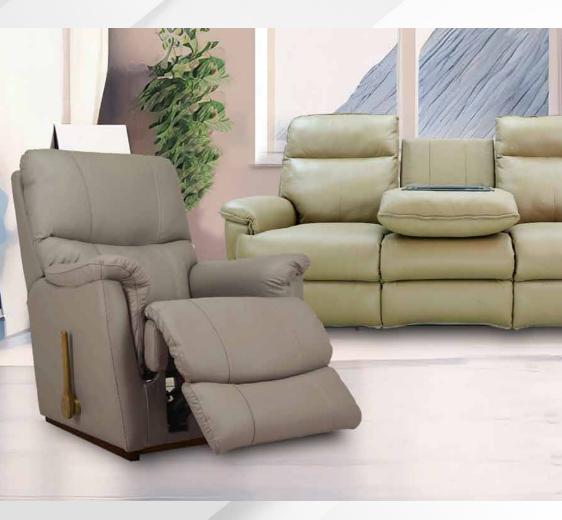

These sofas are sleek, sophisticated, and minimalist; they lack ornate designs and are generally made of high-end materials such as leather. Modern sofas blend in well with their surroundings, emphasizing and complementing the overall theme of a room.

## 360 Ethan









#### 561 Branson











## Match with...



7

706 Jay

### 765 Rowan







# **Options & Upgrades**

#### MANUAL RECLINER



Changes location of standard right-side handle to left-side sitting.

#### Arc Handle

With our sleek and ergonomic brushec nickel arc handle design, reclining is more stylish than ever.



Enjoy the best of both worlds. Full-reclining comfort and 360° swivel motion.

#### Left Hand Control Panel



Changes location of standard 4-button mounted controller from righ-side to left-side sitt