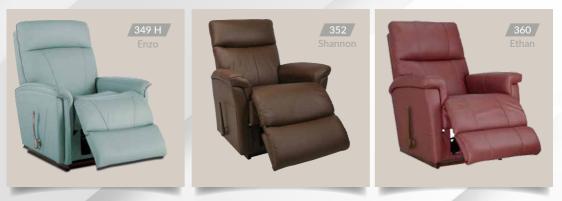

These sofas are sleek, sophisticated, and minimalist; they lack ornate designs and are generally made of high-end materials such as leather. Modern sofas blend in well with their surroundings, emphasizing and complementing the overall theme of a room.

## 360 Ethan









#### 561 Branson











## Match with...



7

706 Jay

### 765 Rowan







# **Options & Upgrades**

#### MANUAL RECLINER



Changes location of standard right-side handle to left-side sitting.

#### Arc Handle

With our sleek and ergonomic brushec nickel arc handle design, reclining is more stylish than ever.



Enjoy the best of both worlds. Full-reclining comfort and 360° swivel motion.

#### Left Hand Control Panel



Changes location of standard 4-button mounted controller from righ-side to left-side sitting.





Upgrades to the wireless remote for more great features and benefits.



Adds a rechargeable battery pack to your recliner so you can place your furniture anywhere.

POWER RECLINER











Our superior recliners and sofas come in various styles to complement any room.