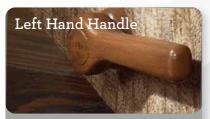

#### MANUAL RECLINER

Changes location of standard right-side handle to left-side sitting.