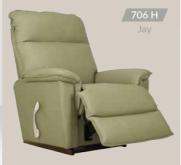

These sofas are sleek, sophisticated, and minimalist; they lack ornate designs and are generally made of high-end materials such as leather. Modern sofas blend in well with their surroundings, emphasizing and complementing the overall theme of a room.

## 360 Ethan









#### 561 Branson











## Match with...



7

706 Jay

### 765 Rowan







# **Options & Upgrades**

#### MANUAL RECLINER



Changes location of standard right-side handle to left-side sitting.

#### Arc Handle

With our sleek and ergonomic brushec nickel arc handle design, reclining is more stylish than ever.



Enjoy the best of both worlds. Full-reclining comfort and 360° swivel motion.

#### Left Hand Control Panel



Changes location of standard 4-button mounted controller from righ-side to left-side sitting.





Upgrades to the wireless remote for more great features and benefits.



Adds a rechargeable battery pack to your recliner so you can place your furniture anywhere.

POWER RECLINER











Our superior recliners and sofas come in various styles to complement any room.