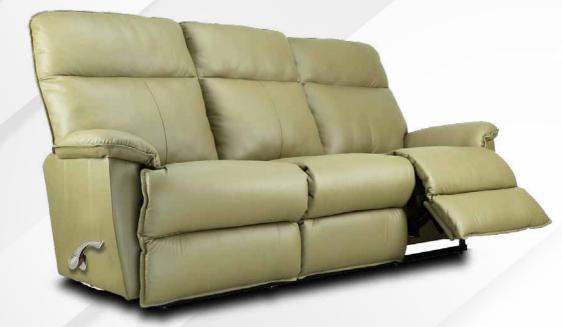

These sofas are sleek, sophisticated, and minimalist; they lack ornate designs and are generally made of high-end materials such as leather. Modern sofas blend in well with their surroundings, emphasizing and complementing the overall theme of a room.

POWER RECLINER

Our superior recliners and sofas come in various styles to complement any room.