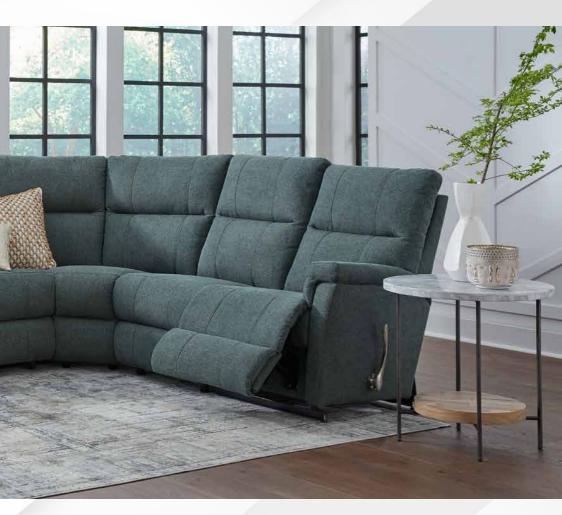

#### MANUAL RECLINER

Changes location of standard right-side handle to left-side sitting.

#### Arc Handle

With our sleek and ergonomic brushec nickel arc handle design, reclining is more stylish than ever.

Enjoy the best of both worlds. Full-reclining comfort and 360° swivel motion.