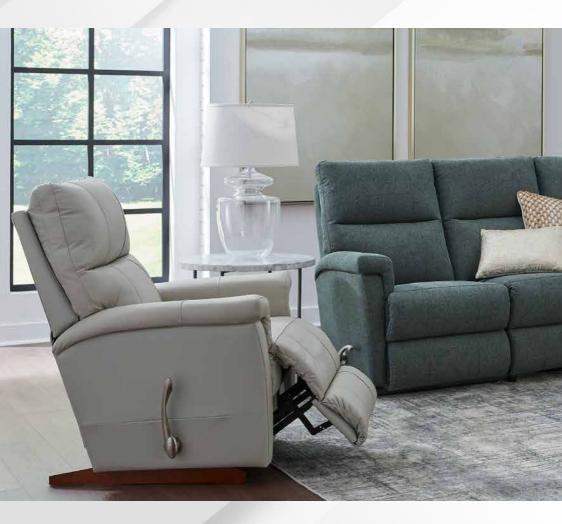

These sofas are sleek, sophisticated, and minimalist; they lack ornate designs and are generally made of high-end materials such as leather. Modern sofas blend in well with their surroundings, emphasizing and complementing the overall theme of a room.

POWER RECLINER

Our superior recliners and sofas come in various styles to complement any room.