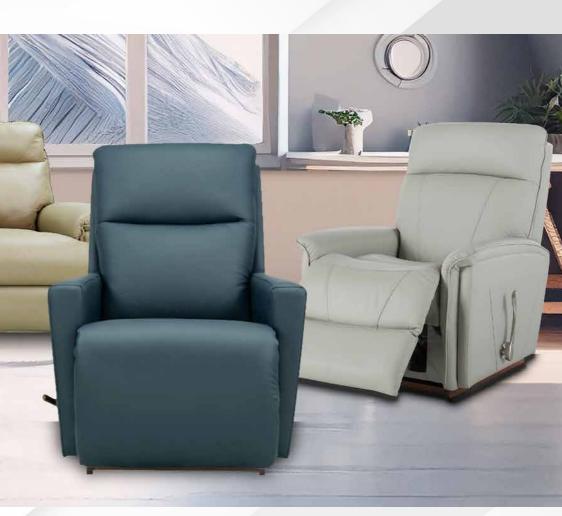

These sofas are sleek, sophisticated, and minimalist; they lack ornate designs and are generally made of high-end materials such as leather. Modern sofas blend in well with their surroundings, emphasizing and complementing the overall theme of a room.

## 360 Ethan









#### 561 Branson











## Match with...



7

706 Jay

### 765 Rowan







# **Options & Upgrades**

#### MANUAL RECLINER



Changes location of standard right-side handle to left-side sitting.

#### Arc Handle

With our sleek and ergonomic brushec nickel arc handle design, reclining is more stylish than ever.



Enjoy the best of both worlds. Full-reclining comfort and 360° swivel motion.

#### Left Hand Control Panel



Changes location of standard 4-button mounted controller from righ-side to left-side sittin