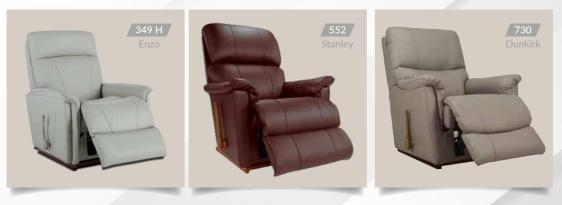

These sofas are sleek, sophisticated, and minimalist; they lack ornate designs and are generally made of high-end materials such as leather. Modern sofas blend in well with their surroundings, emphasizing and complementing the overall theme of a room.

## 360 Ethan









#### 561 Branson











## Match with...



7

706 Jay

### 765 Rowan







# **Options & Upgrades**

#### MANUAL RECLINER



Changes location of standard right-side handle to left-side sitting.

#### Arc Handle

With our sleek and ergonomic brushec nickel arc handle design, reclining is more stylish than ever.



Enjoy the best of both worlds. Full-reclining comfort and 360° swivel motion.

#### Left Hand Control Panel



Changes location of standard 4-button mounted controller from righ-side to left-side sitting.





Upgrades to the wireless remote for more great features and benefits.



Adds a rechargeable battery pack to your recliner so you can place your furniture anywhere.

POWER RECLINER











Our superior recliners and sofas come in various styles to complement any room.