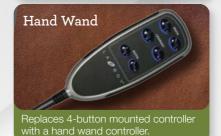

#### Left Hand Control Panel

Changes location of standard 4-button mounted controller from righ-side to left-side sitting.

Upgrades to the wireless remote for more great features and benefits.

Adds a rechargeable battery pack to your recliner so you can place your furniture anywhere.