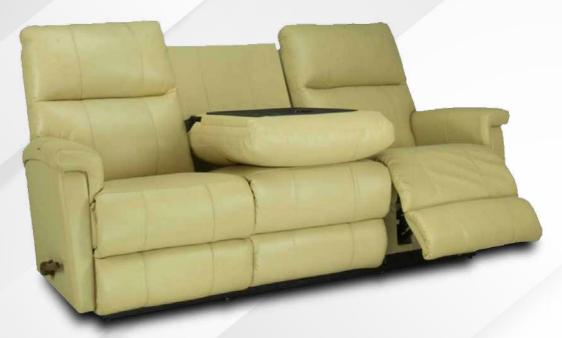

These sofas are sleek, sophisticated, and minimalist; they lack ornate designs and are generally made of high-end materials such as leather. Modern sofas blend in well with their surroundings, emphasizing and complementing the overall theme of a room.

## 360 Ethan









#### 561 Branson











## Match with...



7

706 Jay

### 765 Rowan







# **Options & Upgrades**

#### MANUAL RECLINER



Changes location of standard right-side handle to left-side sitting.

#### Arc Handle

With our sleek and ergonomic brushec nickel arc handle design, reclining is more stylish than ever.



Enjoy the best of both worlds. Full-reclining comfort and 360° swivel motion.

#### Left Hand Control Panel



Changes location of standard 4-button mounted controller from righ-side to left-side sitting.





Upgrades to the wireless remote for more great features and benefits.



Adds a rechargeable battery pack to your recliner so you can place your furniture anywhere.

POWER RECLINER











Our superior recliners and sofas come in various styles to complement