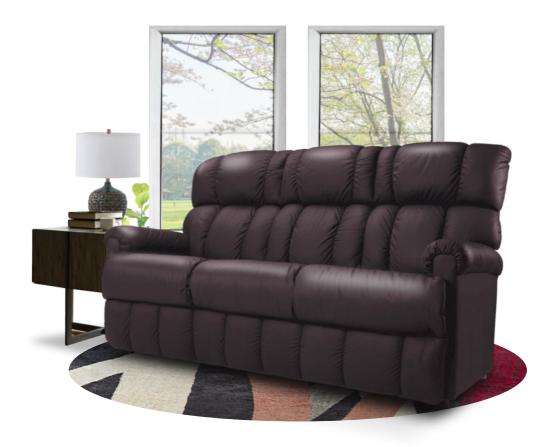

### 61T-505 RIALTO

**DIMENSION:** 72" W x 38.5" D x 42.5" H

Another comfortable option with this non-reclining sofa from La-Z-Boy.