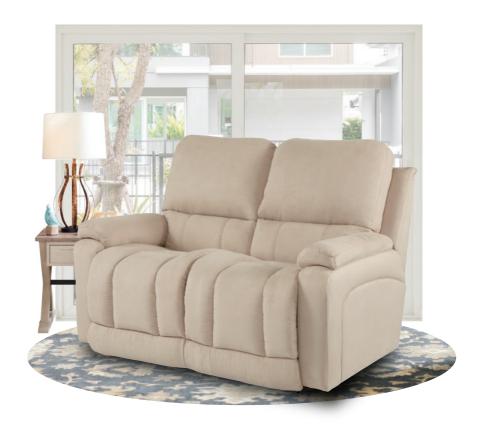

### Stationary Loveseats

#### 63T-559 EDEN

**DIMENSION:** 51" W x 38.5" D x 42.5" H

From reclining to non-reclining 2 Seater that offer both stylish and comfortable addition to any home.

### 63T-577 CLARKSTON

**DIMENSION:** 59" W x 41" D x 43" H

Our superior recliners and sofas come in various styles to complement any room.