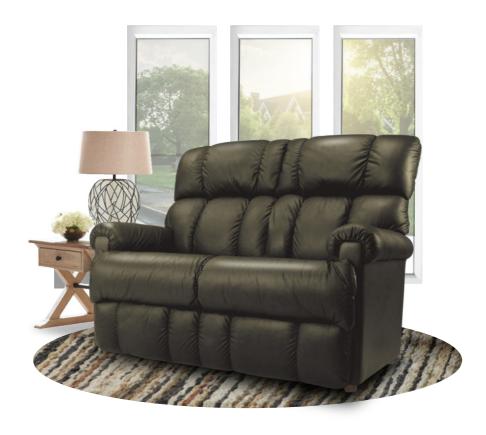

#### 63T-559 EDEN

**DIMENSION:** 51" W x 38.5" D x 42.5" H

From reclining to non-reclining 2 Seater that offer both stylish and comfortable addition to any home.

### 63T-577 CLARKSTON

**DIMENSION:** 59" W x 41" D x 43" H

Our superior recliners and sofas come in various styles to complement any room.