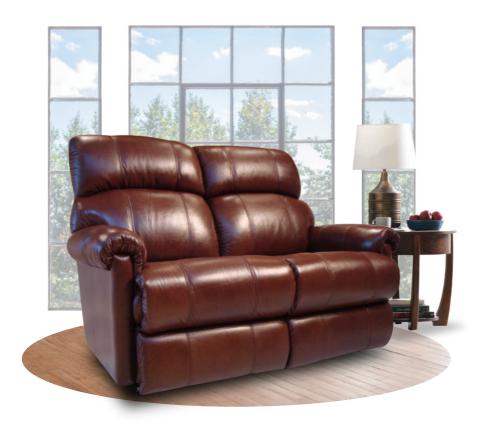

### Stationary Loveseats

#### 63T-505 RIALTO

**DIMENSION:** 52" W x 38.5" D x 42.5" H

From reclining to non-reclining 2 Seater that offer both stylish and comfortable addition to any home.

### 63T-512 PINNACLE

**DIMENSION:** 53.5" W x 38" D x 41.5" H