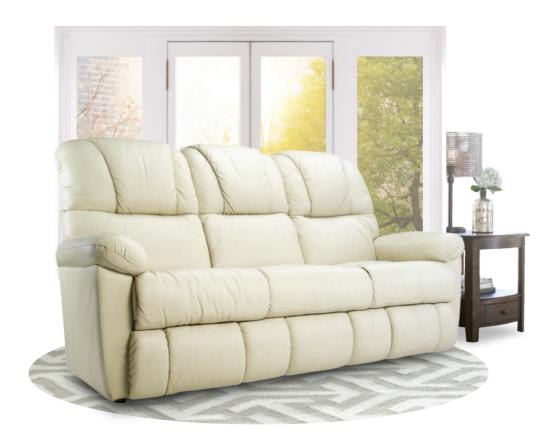

# STATIONARY SOFAS





No home is complete without a sofa. Whether your style is modern, sophisticated or all about home- entertainment, the sofa you choose defines your space. That's why La-Z-Boy offers sofa sets in so many shapes, styles and sizes.

### Stationary Sofas

### 61T-505 RIALTO



**DIMENSION:** 72" W x 38.5" D x 42.5" H

Another comfortable option with this non-reclining sofa from La-Z-Boy.

### 61T-512 PINNACLE



**DIMENSION:** 73.5" W x 38" D x 41.5" H

## Stationary Sofas

#### 61T-516 BENNETT



**DIMENSION:** 79" W x 37" D x 41.5" H

Another comfortable option with this non-reclining sofa from La-Z-Boy.

### 61T-530 GREYSON



**DIMENSION:** 78" W x 41.5" D x 43" H

### Stationary Sofas

### 61T-559 EDEN



**DIMENSION:** 71" W x 38.5" D x 42.5" H

Another comfortable option with this non-reclining sofa from La-Z-Boy.

### 61T-577 CLARKSTON



**DIMENSION:** 79" W x 41" D x 43" H

### Stationary Loveseats

#### 63T-505 RIALTO



**DIMENSION:** 52" W x 38.5" D x 42.5" H

From reclining to non-reclining 2 Seater that offer both stylish and comfortable addition to any home.

### 63T-512 PINNACLE



**DIMENSION:** 53.5" W x 38" D x 41.5" H

### Stationary Loveseats

#### 63T-516 BENNETT



**DIMENSION:** 59" W x 37" D x 41.5" H

From reclining to non-reclining 2 Seater that offer b