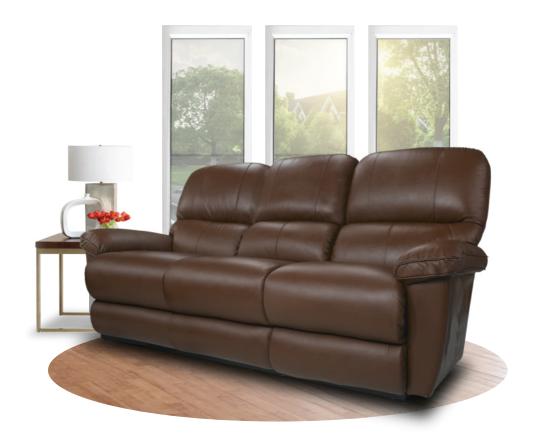

### 61T-505 RIALTO

**DIMENSION:** 72" W x 38.5" D x 42.5" H

Another comfortable option with this non-reclining sofa from La-Z-Boy.

### 61T-512 PINNACLE

**DIMENSION:** 73.5" W x 38" D x 41.5" H