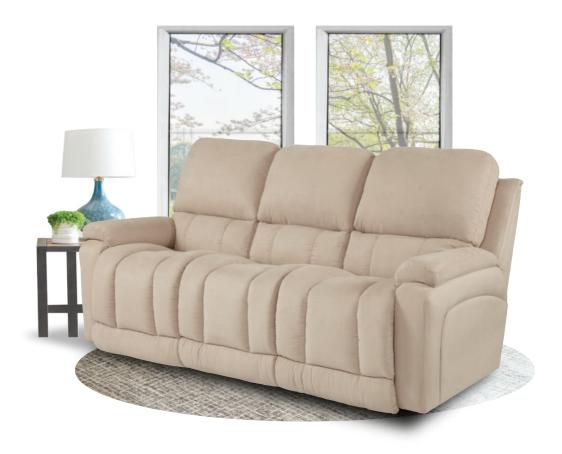

#### 61T-516 BENNETT

**DIMENSION:** 79" W x 37" D x 41.5" H

Another comfortable option with this non-reclining sofa from La-Z-Boy.