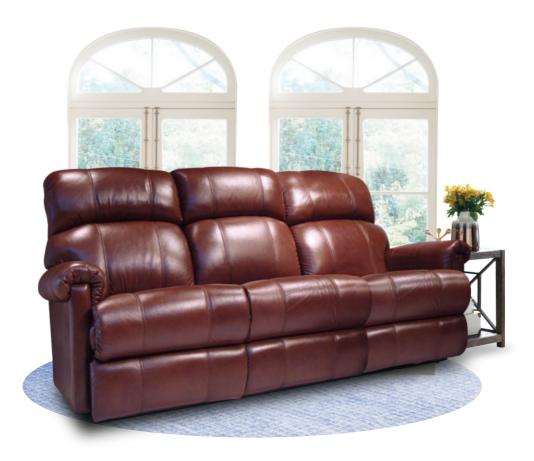

# STATIONARY SOFAS





No home is complete without a sofa. Whether your style is modern, sophisticated or all about home- entertainment, the sofa you choose defines your space. That's why La-Z-Boy offers sofa sets in so many shapes, styles and sizes.

### Stationary Sofas

### 61T-505 RIALTO



**DIMENSION:** 72" W x 38.5" D x 42.5" H

Another comfortable option with this non-reclining sofa from La-Z-Boy.

### 61T-512 PINNACLE



**DIMENSION:** 73.5" W x 38" D x 41.5" H

## Stationary Sofas

#### 61T-516 BENNETT



**DIMENSION:** 79" W x 37" D x 41.5" H

Another comfortable option with this non-reclining sofa from La-Z-Boy.

### 61T-530 GREYSON



**DIMENSION:** 78" W x 41.5" D x 43" H

### Stationary Sofas

### 61T-559 EDEN



**DIMENSION:** 71" W x 38.5" D x 42.5" H

Another comfortable option with this non-reclining sofa from La-Z-Boy.

### 61T-577 CLARKSTON



**DIMENSION:** 79" W x 41" D x 43" H

### Stationary Loveseats

#### 63T-505 RIALTO



**DIMENSION:** 52" W x 38.5" D x 42.5" H

From reclining to non-reclining 2 Seater that offer both stylish and comfortable addition to any home.

### 63T-512 PINNACLE



**DIMENSION:** 53.5" W x 38" D x 41.5" H

### Stationary Loveseats

#### 63T-516 BENNETT



**DIMENSION:** 59" W x 37" D x 41.5" H

From reclining to non-reclining 2 Seater that offer both stylish and comfortable addition to any home.

### 63T-530 GREYSON



**DIMENSION:** 58" W x 41.5" D x 43" H

### Stationary Loveseats

#### 63T-559 EDEN



**DIMENSION:** 51" W x 38.5" D x 42.5" H

From reclining