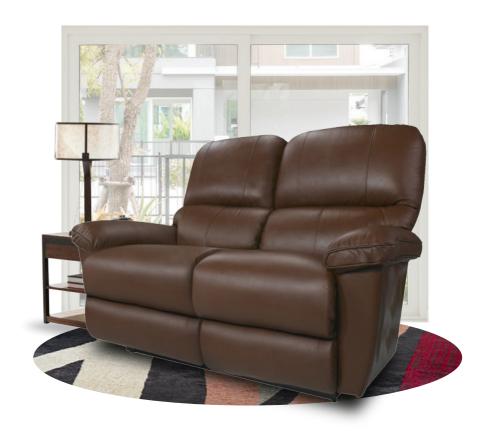

### Stationary Loveseats

#### 63T-516 BENNETT

**DIMENSION:** 59" W x 37" D x 41.5" H

From reclining to non-reclining 2 Seater that offer both stylish and comfortable addition to any home.

### 63T-530 GREYSON

**DIMENSION:** 58" W x 41.5" D x 43" H