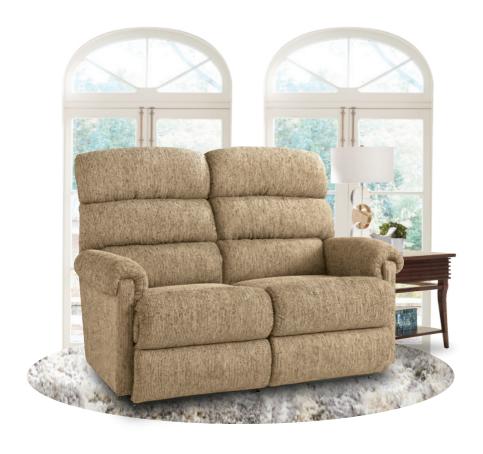

#### 63T-516 BENNETT

**DIMENSION:** 59" W x 37" D x 41.5" H

From reclining to non-reclining 2 Seater that offer both stylish and comfortable addition to any home.

### 63T-530 GREYSON

**DIMENSION:** 58" W x 41.5" D x 43" H