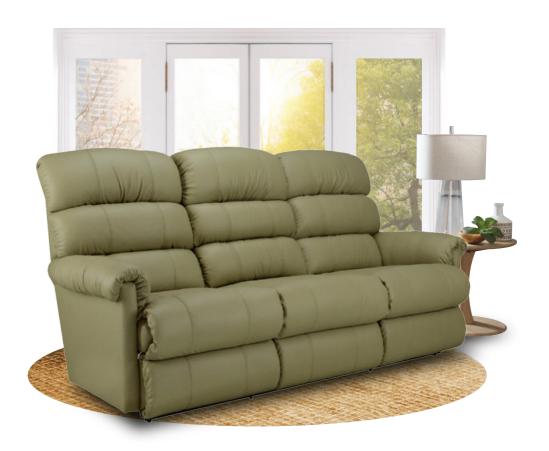

### 61T-505 RIALTO

**DIMENSION:** 72" W x 38.5" D x 42.5" H

Another comfortable option with this non-reclining sofa from La-Z-Boy.