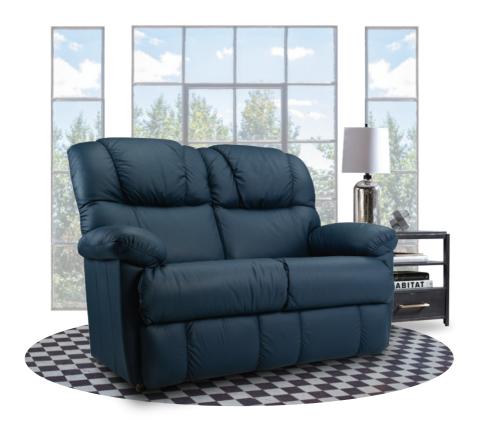

#### 63T-505 RIALTO

**DIMENSION:** 52" W x 38.5" D x 42.5" H

From reclining to non-reclining 2 Seater that offer both stylish and comfortable addition to any home.

### 63T-512 PINNACLE

**DIMENSION:** 53.5" W x 38" D x 41.5" H