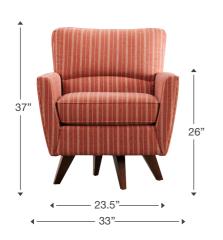

## Dimensions

| Overall Dimensions (in.) | 33W x 36D x 37H |
|--------------------------|-----------------|
| Body Width               | 33 in.          |
| Body Depth               | 36 in.          |
| Body Height              | 37 in.          |
| Seat Width               | 23.5 in.        |
| Seat Depth               | 20 in.          |
| Seat Height              | 22 in.          |
| Arm Height               | 26 in.          |