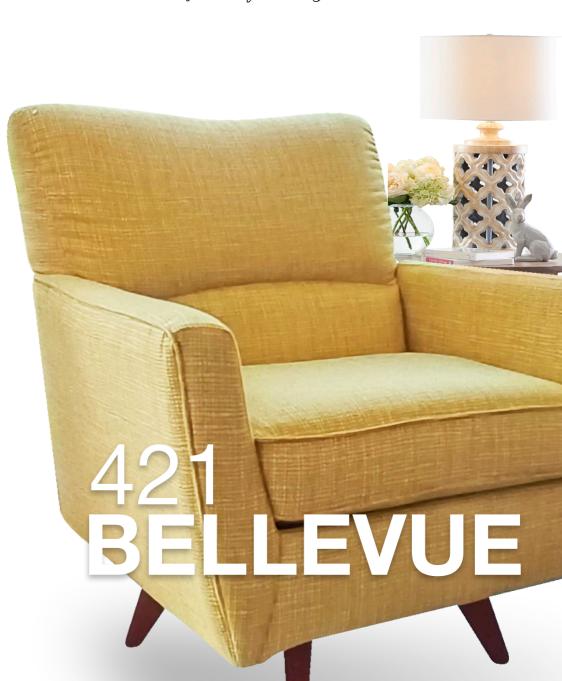

# 421 BELLEVUE

### High Leg Swivel Chair

#### Why You'll Love This Chair

Part of our Urban Attitudes® collection, this retro-inspired chair is reinventing mid-century style. Its low-profile design features subtly flared track arms and a softly scooped, tight back. Welt trim along the outside arms and loose seat cushion highlight Bellevue's organic lines, while angled wood legs add a vintage flair. Fun and functional, with a 360-degree swivel base, this playful chair keeps you at the center of all the action. Choose your favorite fabric for a custom look.

### Features

- Part of the Urban Attitudes® collection, with retro-inspired flair and a low-profile design
- 360-degree swivel base keeps you at the center of all the action
- Tall, angled wood legs add mid-century design edge
- Subtly flared track arms and softly scooped, tight back with welt trim
- Premier standard loose seat cushion (nonreversible) maintains its comfort and appearance
- Double-picked blown fiber fill for improved shape retention
- Customizable with your choice of fabrics