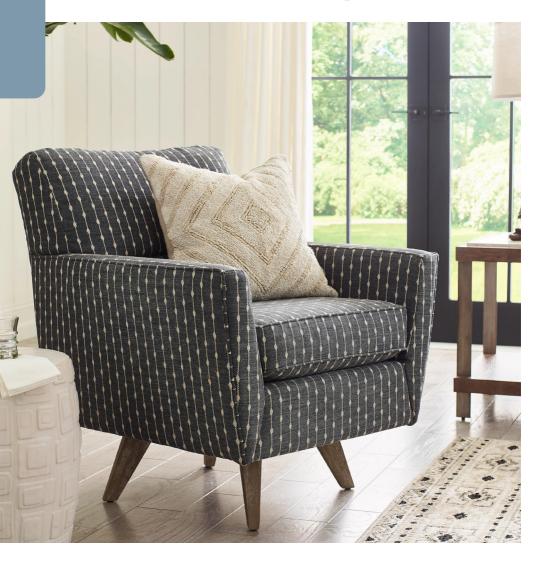

#### Why You'll Love This Chair

Part of our Urban Attitudes® collection, this retro-inspired chair is reinventing mid-century style. Its low-profile design features subtly flared track arms and a softly scooped, tight back. Welt trim along the outside arms and loose seat cushion highlight Bellevue's organic lines, while angled wood legs add a vintage flair. Fun and functional, with a 360-degree swivel base, this playful chair keeps you at the center of all the action. Choose your favorite fabric for a custom look.

### Features

- Part of the Urban Attitudes® collection, with retro-inspired flair and a low-profile design
- 360-degree swivel base keeps you at the center of all the action
- Tall, angled wood legs add mid-century design edge
- Subtly flared track arms and softly scooped, tight back with welt trim
- Premier standard loose seat cushion (nonreversible) maintains its comfort and appearance
- Double-picked blown fiber fill for improved shape retention
- Customizable with your choice of fabrics