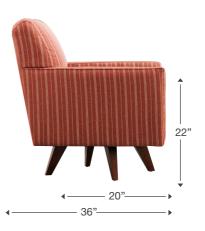

## Dimensions

| Overall Dimensions (in.) | 33W x 36D x 37H |
|--------------------------|-----------------|
| Body Width               | 33 in.          |
| Body Depth               | 36 in.          |
| Body Height              | 37 in.          |
| Seat Width               | 23.5 in.        |
| Seat Depth               | 20 in.          |
| Seat Height              | 22 in.          |
| Arm Height               | 26 in.          |