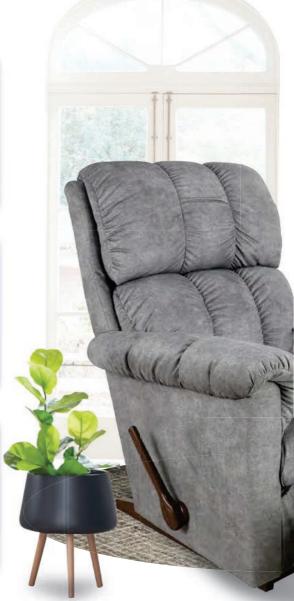

### **10T-235 ASPEN**

The timeless, traditional design of this Aspen Reclining Rocker will always be a favorite, thanks to its well designed cushioned back and wide padded arms. And with the patented La-Z-Boy handle recline mechanism, you can easily find your ideal position to relax in comfort.