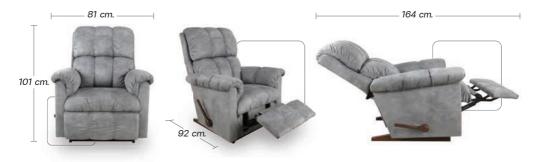

| SECURE 3-POSITION<br>LOCKING FOOTREST  | ~     | _    |
| ADJUSTABLE<br>THE BACK TENSION         | ~     | _    |
| ROCKING MOTION                         | ~     | _    |
| 18 LOCKING<br>RECLINING POSITION       | ~     | _    |
| EASY CONTROL w/ 2-BUTTON<br>CONTROLLER | _     | ~    |
| WALL PROXIMITY                         | 11 in | 6 in |



Change the location of standard right-side handle to left-side sitting. [option 107]



### **10T-235 ASPEN**

The timeless, traditional design of this Aspen Reclining Rocker will always be a favorite, thanks to its well designed cushioned back and wide padded arms. And with the patented La-Z-Boy handle recline mechanism, you can easily find your ideal position to relax in comfort.



DIMENSION: 81 W x 92 D x 101 H cm. | Full Extension 164 cm







### **18P-247 HARMONY**

It features clean, modern lines, so it's ideal for smaller spaces and contemporary decor. Its looks are sleek, but the flared arms actually maximize the seating area. Give you a personal space to relax and relieve after a tough day. Simply use the convenient 2-button control panel on the outside arm to raise the legrest and backrest for reading, relaxing or watching TV.



DIMENSION: 81 W x 94 D x 104 H cm. | Full Extension 168 cm.





W 81.3 x D 94 x H 104 cm. ( Full Extension 167.6 cm. )



### 18P-704 NORA

Its clean lines and exceptional comfort make it an instant family favorite. Comfort your back pain and provide complete support to the entire body in all position. Simply use the convenient 2-button control panel on the outside arm to raise the legrest