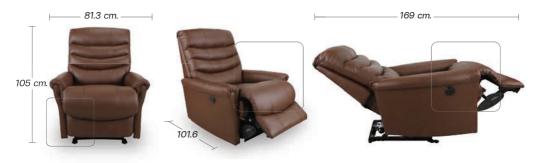

### 18P-704 NORA

Its clean lines and exceptional comfort make it an instant family favorite. Comfort your back pain and provide complete support to the entire body in all position. Simply use the convenient 2-button control panel on the outside arm to raise the legrest and backrest for reading, relaxing or watching TV.

DIMENSION: 81 W x 102 D x 105 H cm. | Full Extension 169 cm.