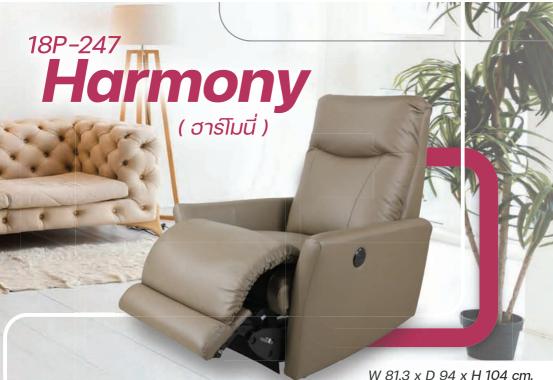

### **18P-247 HARMONY**

It features clean, modern lines, so it's ideal for smaller spaces and contemporary decor. Its looks are sleek, but the flared arms actually maximize the seating area. Give you a personal space to relax and relieve after a tough day. Simply use the convenient 2-button control panel on the outside arm to raise the legrest and backrest for reading, relaxing or watching TV.

DIMENSION: 81 W x 94 D x 104 H cm. | Full Extension 168 cm.

W 81.3 x D 94 x H 104 cm. ( Full Extension 167.6 cm. )