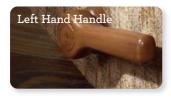

Change the location of standard right-side handle to left-side sitting. [option 107]