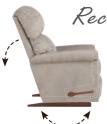

#### Exclusive La-Z-Boy Mechanism

Allows the seat and back to move together for natural reclining movement.

Non-chaise rocking recliners are perfect for those looking to rock and recline, and with total body and lumbar support at all times.

#### NON-CHAISE ROCKING RECLINER [10T]

Rocking recliners are perfect for those looking to rock and recline, and with total body and lumbar support at all times.

Offer 18 natural reclining comfort positions

Recline & Rock \_\_\_\_\_ at the same time