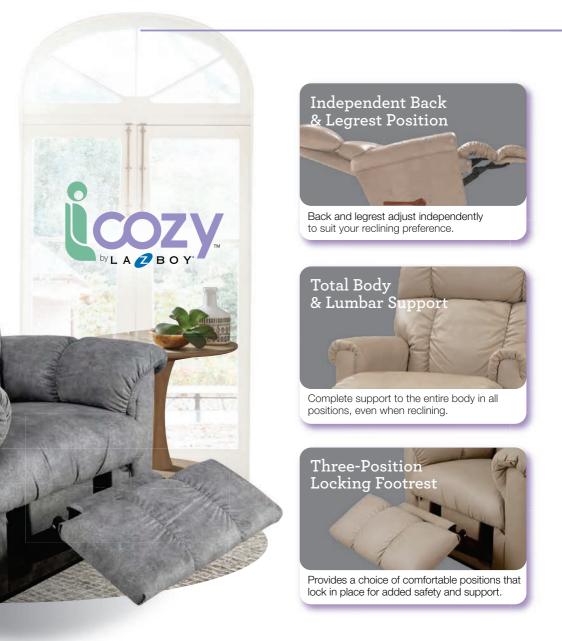

#### Exclusive La-Z-Boy Mechanism

Allows the seat and back to move together for natural reclining movement.

#### Strongest Frame Construction

Superior frame design is quality engineered for lasting durability.

Adjustable the Back Tension

Personalizes the effort needed to ease into a reclining position based on body type.

Non-chaise rocking recliners are perfect for those looking to rock and recline, and with total body and lumbar support at all times.

#### Strongest Frame Construction

Superior frame design is quality engineered for lasting durability.

Complete support to the entire body in all positions, even when reclining.

Enjoy reclining comfort with space-saving convenience that lets you fully recline just inches from a wall.

#### NON-CHAISE ROCKING RECLINER [10T]

Rocking recliners are perfect for those looking to rock and recline, and with total body and lumbar support at all times.

Offer 18 natural reclining comfort positions