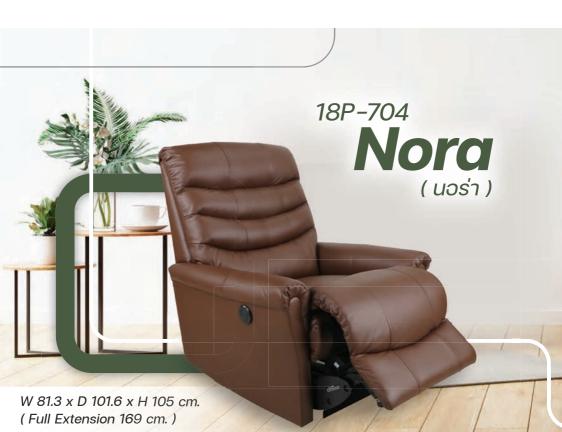

### 18P-704 NORA

Its clean lines and exceptional comfort make it an instant family favorite. Comfort your back pain and provide complete support to the entire body in all position. Simply use the convenient 2-button control panel on the outside arm to raise the legrest and backrest for reading, relaxing or watching TV.

DIMENSION: 81 W x 102 D x 105 H cm. | Full Extension 169 cm.