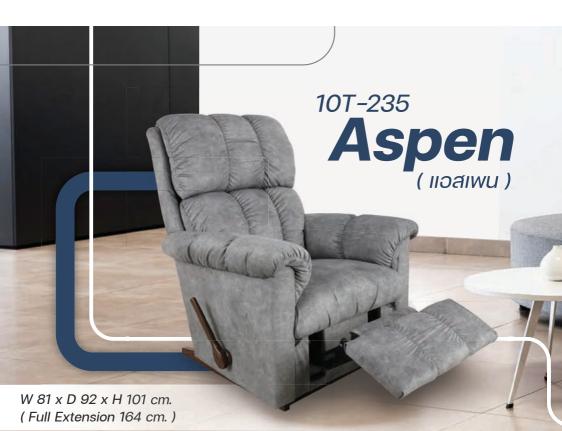

### **10T-235 ASPEN**

The timeless, traditional design of this Aspen Reclining Rocker will always be a favorite, thanks to its well designed cushioned back and wide padded arms. And with the patented La-Z-Boy handle recline mechanism, you can easily find your ideal position to relax in comfort.

DIMENSION: 81 W x 92 D x 101 H cm. | Full Extension 164 cm