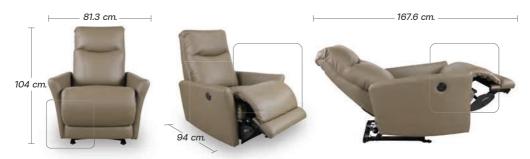

### **18P-247 HARMONY**

It features clean, modern lines, so it's ideal for smaller spaces and contemporary decor. Its looks are sleek, but the flared arms actually maximize the seating area. Give you a personal space to relax and relieve after a tough day. Simply use the convenient 2-button control panel on the outside arm to raise the legrest and backrest for reading, relaxing or watching TV.

DIMENSION: 81 W x 94 D x 104 H cm. | Full Extension 168 cm.

W 81.3 x D 94 x H 104 cm. ( Full Extension 167.6 cm. )