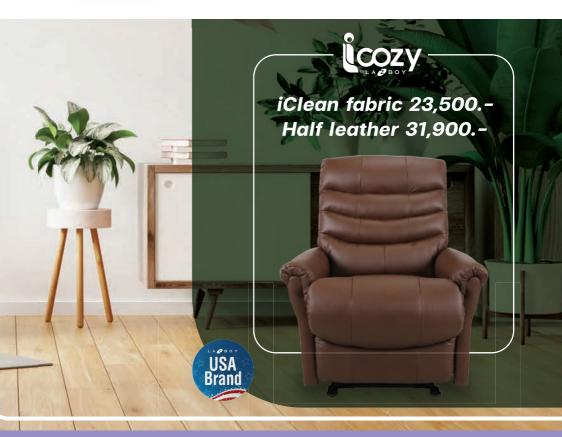

# **Cover Options**

La-Z-Boy lets you customize your furniture with an amazing assortment of fabrics and leathers.

iClean<sup>™</sup> fabrics repel stains no matter what your style.

### HALF LEATHER

Expertly suited to your needs and style, with genuine leather matched with leather-like polyurethane leather.

Our superior recliners and sofas come in various styles to complement any room.