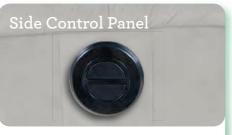

## Power Wall Recliner [18P]

Easy to operate with a two-button control panel.

#### POWER WALL RECLINER WITH 1 MOTOR [18P]

Enjoy reclining comfort with space-saving convenience that lets you fully recline just inches from a wall.

WALL