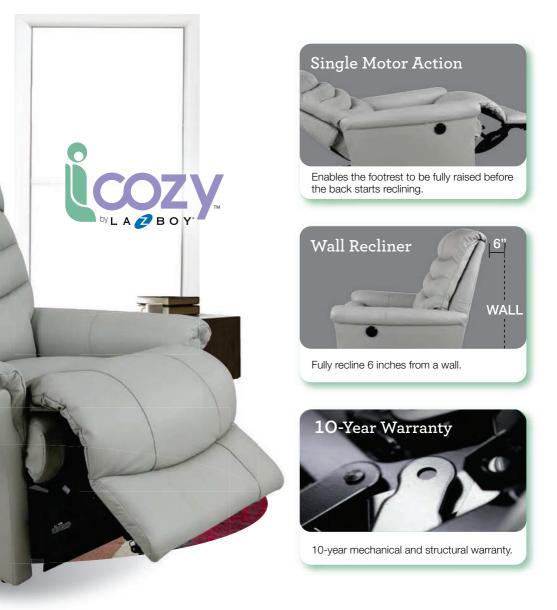

#### Exclusive La-Z-Boy Mechanism

Allows the seat and back to move together for natural reclining movement.

#### Strongest Frame Construction

Superior frame design is quality engineered for lasting durability.

Adjustable the Back Tension

Personalizes the effort needed to ease into a reclining position based on body type.

## Power Wall Recliner [18P]

Easy to operate with a two-button control panel.

#### Strongest Frame Construction

Superior frame design is quality engineered for lasting durability.

Complete support to the entire body in all positions, even when reclining.

Enjoy reclining comfort with space-saving convenience that lets you fully recline just inches from a wall.

#### POWER WALL RECLINER WITH 1 MOTOR [18P]

Enjoy reclining comfort with space-saving convenience that lets you fully recline just inches from a wall.

WALL

## Features

| FEATURES & BENEFITS                    | 10T   | 10T  |
|----------------------------------------|-------|------|
| INDEPENDENT BACK<br>& LEGREST POSITION | ~     | _    |
| SECURE 3-POSITION<br>LOCKING FOOTREST  | ~     | _    |
| ADJUSTABLE<br>THE BACK TENSION         | ~     | _    |
| ROCKING MOTION                         | ~     | _    |
| 18 LOCKING<br>RECLINING POSITION       | ~     | _    |
| EASY CONTROL w/ 2-BUTTON<br>CONTROLLER | _     | ~    |
| WALL PROXIMITY                         | 11 in | 6 in |