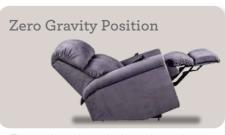

# Recliners

| FEATURES & BENEFITS                    | POWERLIFT<br>DIAMOND | POWERLIFT PLATINUM |
|----------------------------------------|----------------------|--------------------|
| BATTERY BACK-UP                        | ~                    | <b>v</b>           |
| LEGREST SAFETY                         | <b>V</b>             | <b>V</b>           |
| ZERO GRAVITY POSITION                  | <b>V</b>             | <b>v</b>           |
| INDEPENDENT BACK<br>& LEGREST POSITION | <b>V</b>             | <b>v</b>           |
| ENCLOSED LIFT BASE                     | <b>V</b>             | <b>V</b>           |
| POWER-TILT HEADREST                    | <b>V</b>             | _                  |
| POWER LUMBAR SUPPORT                   | <b>V</b>             | _                  |
| POCKET STORAGE                         | _                    | _                  |
| LIFT CAPACITY                          | 159 kg.              | 159 kg.            |
| WALL PROXIMITY*                        | 11 in                | 11 in              |