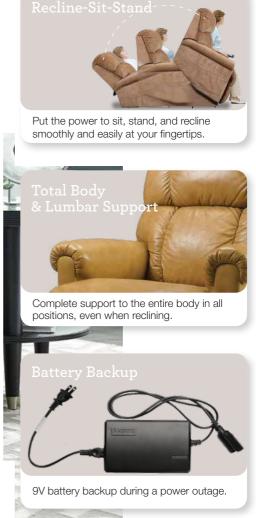

## POWER LIFT RECLINERS

For those that need mobility assistance, La-Z-Boy power lift recliners are the perfect choice. At the touch of a button, our power lift chairs let you comfortably relax and recline, then securely assist you from a sitting to standing position.

## Power Lift

Easy and convenient operation with a wired remote.

Superior frame design is quality engineered for lasting durability.

Legrest will not close when encountering an object in its path.