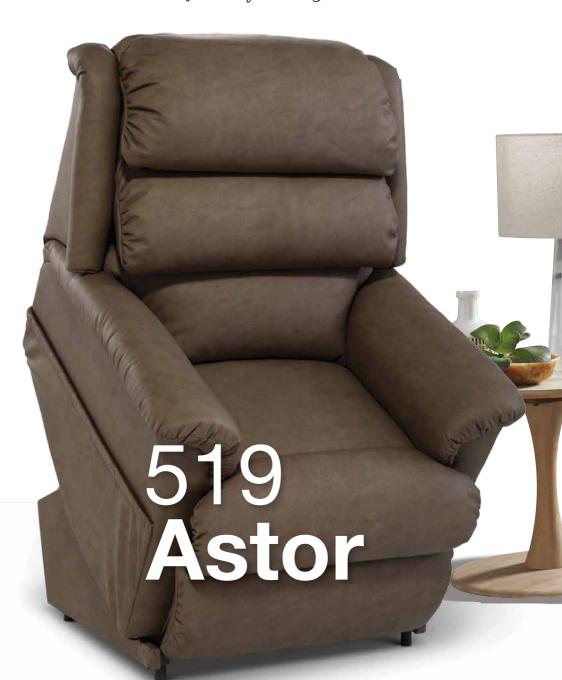

#### DIAMOND POWER LIFT RECLINER [TPH]

The high-end of Power Lift recliners, can adjust the comfort up to 5 positions [headrest / backrest / lower back / footrest / lift] to give the elderly and patients a better quality of life.

**DIMENSION**: 35" W x 39" D x 45.75" H | Full Extension 68.5"

Back and footrest work together or operate independently to suit your reclining preference.

To maintain a perfect line of sight with proper support.