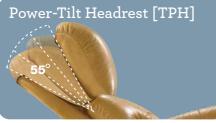

**DIMENSION**: 35" W x 39" D x 45.75" H | Full Extension 68.5"

Back and footrest work together or operate independently to suit your reclining preference.

To maintain a perfect line of sight with proper support.