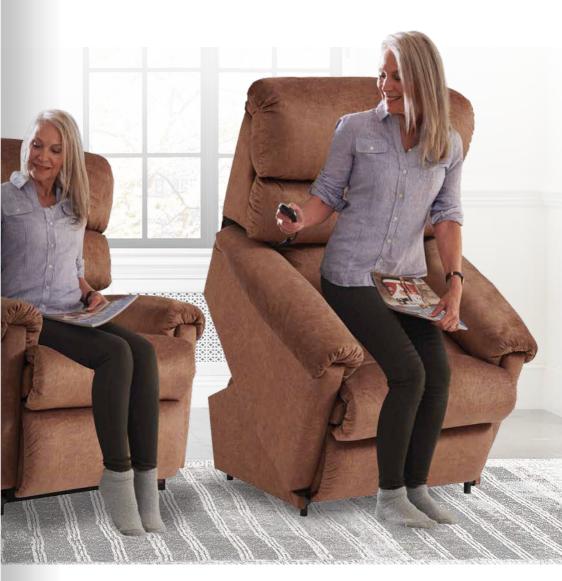

## POWER LIFT RECLINERS

For those that need mobility assistance, La-Z-Boy power lift recliners are the perfect choice. At the touch of a button, our power lift chairs let you comfortably relax and recline, then securely assist you from a sitting to standing position.

#### PLATINUM POWER LIFT RECLINER [TPL]

The ultimate lift chair, with the touch of a button or toggle, your Lift-Recliner will smoothly and effortlessly lower you to a comfortable seated position or raise you to a standing position.