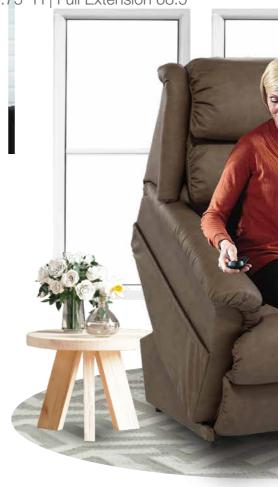

## Power Lift

Easy and convenient operation with a wired remote.

Superior frame design is quality engineered for lasting durability.

Legrest will not close when encountering an object in its path.

#### DIAMOND POWER LIFT RECLINER [TPH]

The high-end of Power Lift recliners, can adjust the comfort up to 5 positions [headrest / backrest / lower back / footrest / lift] to give the elderly and patients a better quality of life.

**DIMENSION**: 35" W x 39" D x 45.75" H | Full Extension 68.5"

Back and footrest work together or operate independently to suit your reclining preference.

To maintain a perfect line of sight with proper support.