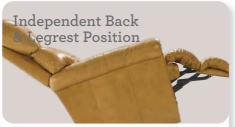

**DIMENSION**: 35" W x 39" D x 45.75" H | Full Extension 68.5"

Back and footrest work together or operate independently to suit your reclining preference.

To maintain a perfect line of sight with proper support.