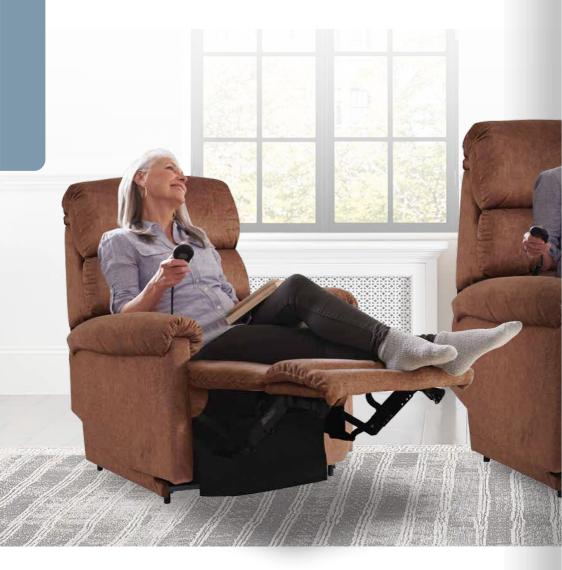

## POWER LIFT RECLINERS

For those that need mobility assistance, La-Z-Boy power lift recliners are the perfect choice. At the touch of a button, our power lift chairs let you comfortably relax and recline, then securely assist you from a sitting to standing position.

## Power Lift

Easy and convenient operation with a wired remote.

Superior frame design is quality engineered for lasting durability.

Legrest will not close when encountering an object in its path.