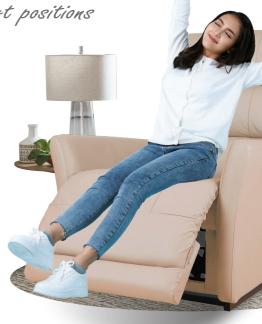

## Features

Back and legrest adjust independently to suit your reclining preference.

Complete support to the entire body in all positions, even when reclining.

Provides a choice of comfortable positions that lock in place for added safety and support.

#### **ROCKING RECLINER [10T]**

Rocking recliners are perfect for those looking to rock and recline, and with total body and lumbar support at all times.

Offer 18 natural reclining comfort positions