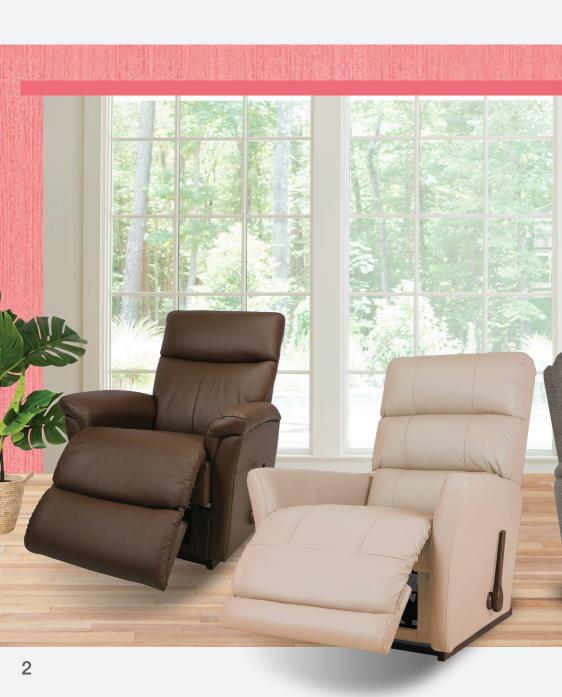

#### **10T-584 PARKER**

Good quality recliner with structure designed to support every body shape. The material is packed with quality, guaranteeing longevity and a comfortable, La-Z-Boy style.

#### **10T-352 SHANNON**

14

Nice design recliner comes with compactness. The recliner can recline and support all parts of the user's body. The reclining mechanism is exclusive to La-Z-Boy.

iClean fabric 20,500.-