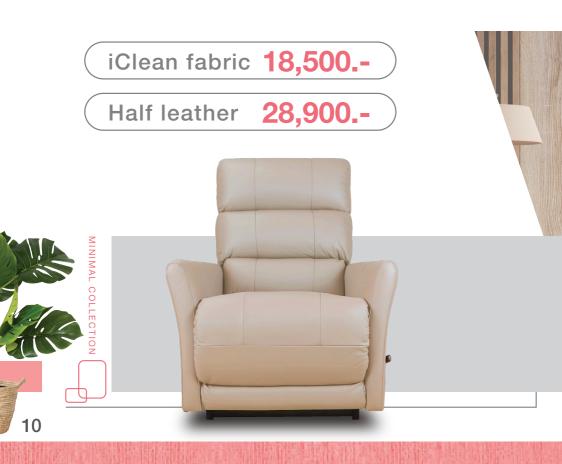

#### **10T-352 SHANNON**

14

Nice design recliner comes with compactness. The recliner can recline and support all parts of the user's body. The reclining mechanism is exclusive to La-Z-Boy.

iClean fabric 20,500.-

Half leather **30,900.-**

OVERALL: 34.00" W × 37.50" D × 40.50" H