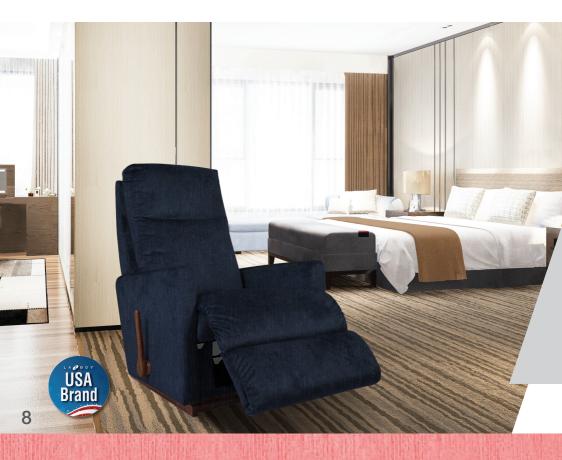

#### 10T-705 RAYNA

Comfort that responds to the life of the new generation, Minimal style. With a simple design but with a lot of function, which is a distinctive feature only La-Z-Boy recliners.

OVERALL: 32.50" W × 34.00" D × 42.50" H