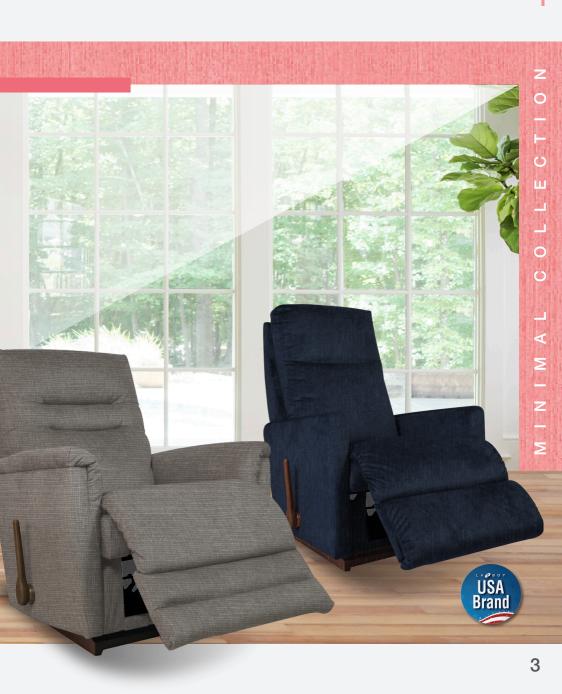

#### 10T-705 RAYNA

Comfort that responds to the life of the new generation, Minimal style. With a simple design but with a lot of function, which is a distinctive feature only La-Z-Boy recliners.

OVERALL: 32.50" W × 34.00" D × 42.50" H

#### **10T-708 EMPIRE**

The definition of extraordinary simplicity. Designed to fit the lifestyle of a new generation like you. Comfortable recline, does not take up space, can be placed even in confined spaces.