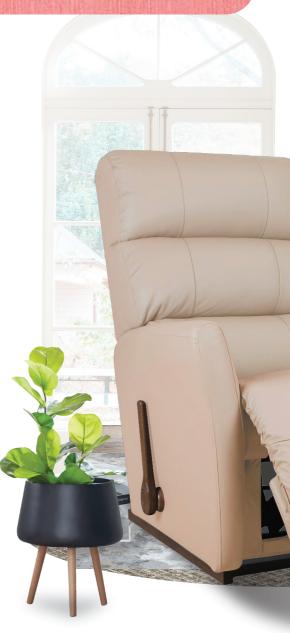

#### 10T-705 RAYNA

Comfort that responds to the life of the new generation, Minimal style. With a simple design but with a lot of function, which is a distinctive feature only La-Z-Boy recliners.

OVERALL: 32.50" W × 34.00" D × 42.50" H

#### **10T-708 EMPIRE**

The definition of extraordinary simplicity. Designed to fit the lifestyle of a new generation like you. Comfortable recline, does not take up space, can be placed even in confined spaces.

#### **10T-584 PARKER**

Good quality recliner with structure designed to support every body shape. The material is packed with quality, guaranteeing longevity and a comfortable, La-Z-Boy style.