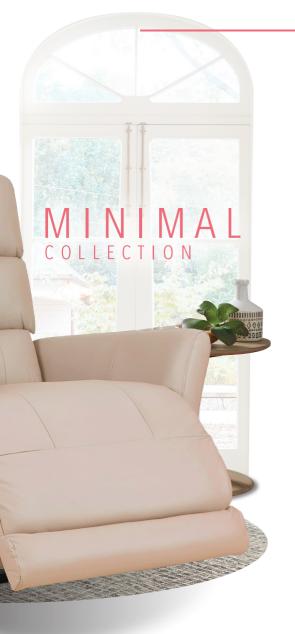

#### 10T-705 RAYNA

Comfort that responds to the life of the new generation, Minimal style. With a simple design but with a lot of function, which is a distinctive feature only La-Z-Boy recliners.

OVERALL: 32.50" W × 34.00" D × 42.50" H