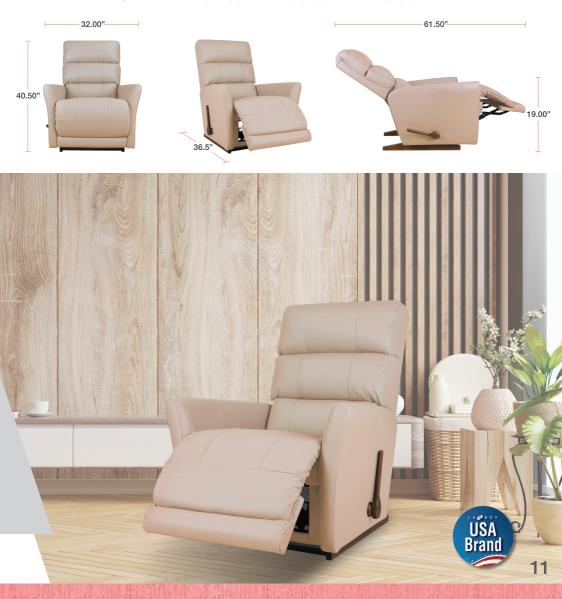

#### **10T-584 PARKER**

Good quality recliner with structure designed to support every body shape. The material is packed with quality, guaranteeing longevity and a comfortable, La-Z-Boy style.