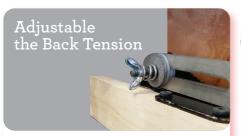

## 1-seat

| FEATURES & BENEFITS                   | 10T      |
|---------------------------------------|----------|
| INDEPENDENT BACK & LEGREST POSITION   | <b>/</b> |
| SECURE 3-POSITION<br>LOCKING FOOTREST | •        |
| ADJUSTABLE<br>THE BACK TENSION        | •        |
| ROCKING MOTION                        | <b>'</b> |
| 18 LOCKING<br>RECLINING POSITION      | <b>/</b> |
| ADJUSTABLE HEADREST                   | _        |
| WALL PROXIMITY                        | 11 in    |