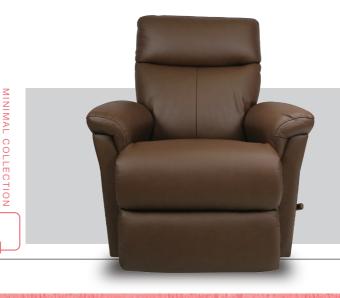

#### **10T-708 EMPIRE**

The definition of extraordinary simplicity. Designed to fit the lifestyle of a new generation like you. Comfortable recline, does not take up space, can be placed even in confined spaces.