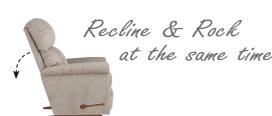

#### **ROCKING RECLINER [10T]**

Rocking recliners are perfect for those looking to rock and recline, and with total body and lumbar support at all times.

Offer 18 natural reclining comfort positions

## 1-seat

| FEATURES & BENEFITS                   | 10T      |
|---------------------------------------|----------|
| INDEPENDENT BACK & LEGREST POSITION   | <b>/</b> |
| SECURE 3-POSITION<br>LOCKING FOOTREST | •        |
| ADJUSTABLE<br>THE BACK TENSION        | •        |
| ROCKING MOTION                        | <b>'</b> |
| 18 LOCKING<br>RECLINING POSITION      | <b>/</b> |
| ADJUSTABLE HEADREST                   | _        |
| WALL PROXIMITY                        | 11 in    |