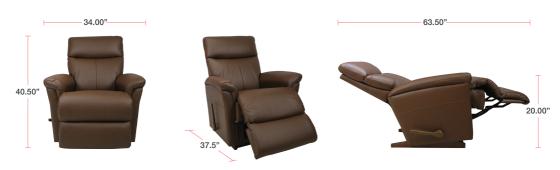

#### **10T-708 EMPIRE**

The definition of extraordinary simplicity. Designed to fit the lifestyle of a new generation like you. Comfortable recline, does not take up space, can be placed even in confined spaces.