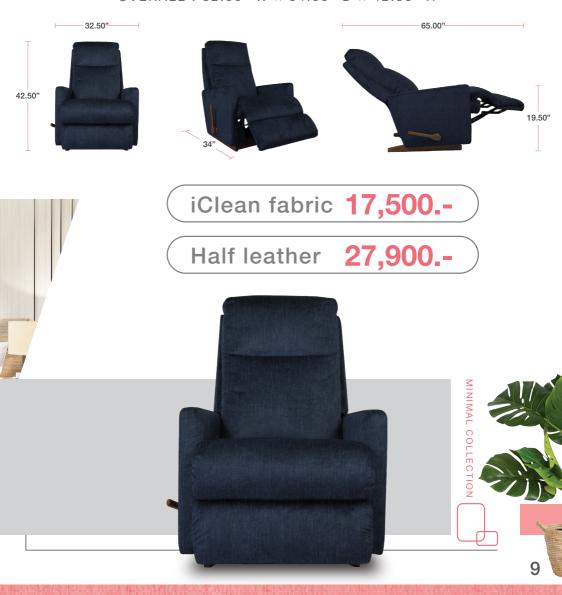

#### 10T-705 RAYNA

Comfort that responds to the life of the new generation, Minimal style. With a simple design but with a lot of function, which is a distinctive feature only La-Z-Boy recliners.

OVERALL: 32.50" W × 34.00" D × 42.50" H

#### **10T-352 SHANNON**

14

Nice design recliner comes with compactness. The recliner can recline and support all parts of the user's body. The reclining mechanism is exclusive to La-Z-Boy.

iClean fabric 20,500.-

Half leather **30,900.-**

OVERALL: 34.00" W × 37.50" D × 40.50" H