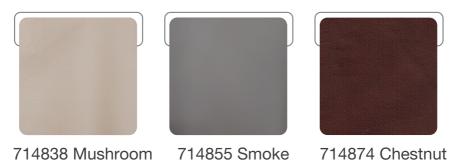

#### HALF LEATHER

Expertly suited to your needs and style, with genuine leather matched with leather-like (polyurethane leather).

<sup>\*</sup>The appearance of actual covers may differ from what you see on this catalog.