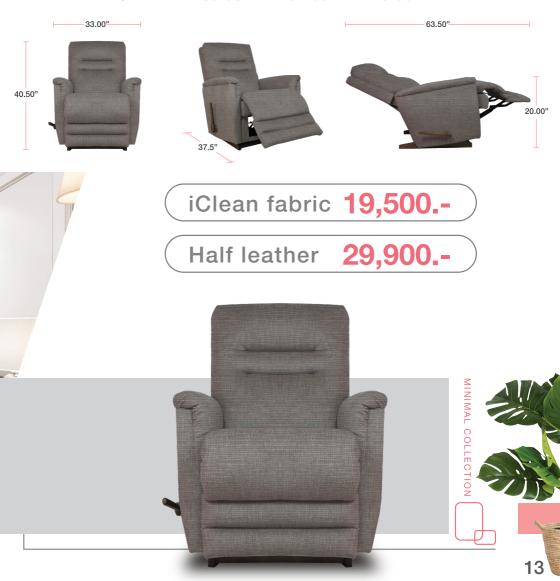

#### **10T-352 SHANNON**

14

Nice design recliner comes with compactness. The recliner can recline and support all parts of the user's body. The reclining mechanism is exclusive to La-Z-Boy.

iClean fabric 20,500.-

Half leather **30,900.-**

OVERALL: 34.00" W × 37.50" D × 40.50" H