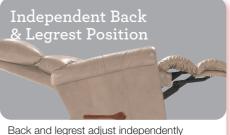

## Features

Back and legrest adjust independently to suit your reclining preference.

Complete support to the entire body in all positions, even when reclining.

Provides a choice of comfortable positions that lock in place for added safety and support.

## 1-seat

| FEATURES & BENEFITS                   | 10T      |
|---------------------------------------|----------|
| INDEPENDENT BACK & LEGREST POSITION   | <b>/</b> |
| SECURE 3-POSITION<br>LOCKING FOOTREST | •        |
| ADJUSTABLE<br>THE BACK TENSION        | •        |
| ROCKING MOTION                        | <b>'</b> |
| 18 LOCKING<br>RECLINING POSITION      | <b>/</b> |
| ADJUSTABLE HEADREST                   | _        |
| WALL PROXIMITY                        | 11 in    |