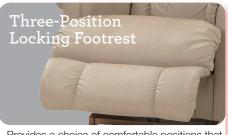

## Features

Back and legrest adjust independently to suit your reclining preference.

Complete support to the entire body in all positions, even when reclining.

Provides a choice of comfortable positions that lock in place for added safety and support.

## 1-seat

| FEATURES & BENEFITS                   | 10T      |
|---------------------------------------|----------|
| INDEPENDENT BACK & LEGREST POSITION   | <b>/</b> |
| SECURE 3-POSITION<br>LOCKING FOOTREST | •        |
| ADJUSTABLE<br>THE BACK TENSION        | •        |
| ROCKING MOTION                        | <b>'</b> |
| 18 LOCKING<br>RECLINING POSITION      | <b>/</b> |
| ADJUSTABLE HEADREST                   | _        |
| WALL PROXIMITY                        | 11 in    |