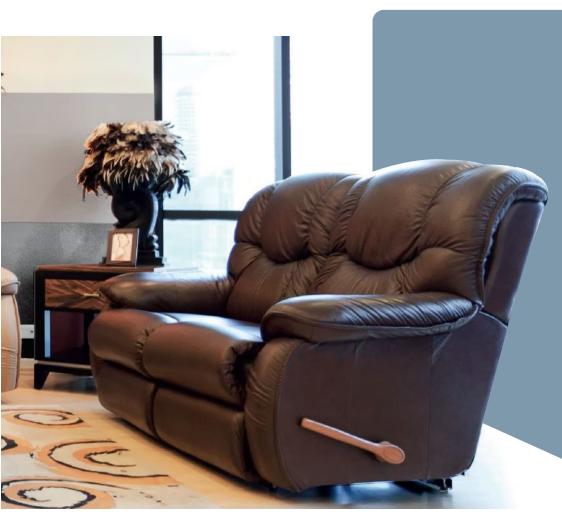

# Manual Recliner

10T-554 ROCKING RECLINER

Rocking recliners are perfect for those looking to rock and recline, and with total body and lumbar support at all times.

Offer 18 natural reclining comfort positions

Recline & Rock at the same time

16T-554

WALL RECLINER

Our wall saver recliners let you kick back, even when placed close to a wall, making them perfect for small spaces.