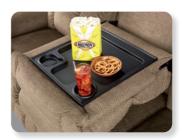

### T35/P35 -554 WALL RECLINING SOFA WITH DROP-DOWN TABLE

Suitable for people who like to do many activities while they're on sofa. With a folding table feature in the middle seat, you can place things at your convenience. Available in manual [T35] or power [P35] system.

Drop-down table [T35/P35]

**DIMENSION:** 87" W x 39.5" D x 42.5" H | Full Extension 65"