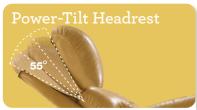

### Power ReclineXR+

1HT-554 POWERPLUS ROCKING RECLINER (XR+)

Rock your way into relaxation, or recline at the touch of a button. PLUS-Up your PowerSeries reclining experience with added benefits, Power-Tilt Headrest and Power Lumbar.

To maintain a perfect line of sight with proper support.

To relieve lower back fatigue and stiffness.

Contains all adjustments with easy toggles. It comes with a home button, two memory positions, and a USB port.