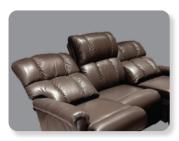

## Home Theater

04T-554

HOME THEATER ROCKING RECLINER

Full-featured rocking and reclining home theater loveseat. Come with wooden top console with hidden storage, cup holders and front-facing drawer.

### T39/P39 -554 HOME THEATER WALL RECLINER

Space saving home theater loveseat. perfect for small spaces. Center console provides hidden storage and two cup holders. Available in manual [T39] or WALL power [P39] system.