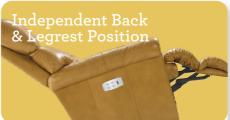

### Features

Back and legrest adjust independently to suit your reclining preference.

Complete support to the entire body in all positions, even when reclining.

To maintain a perfect line of sight with proper support.

To relieve lower back fatigue and stiffness.

Contains all adjustments with easy toggles. It comes with a home button, two memory positions, and a USB port.