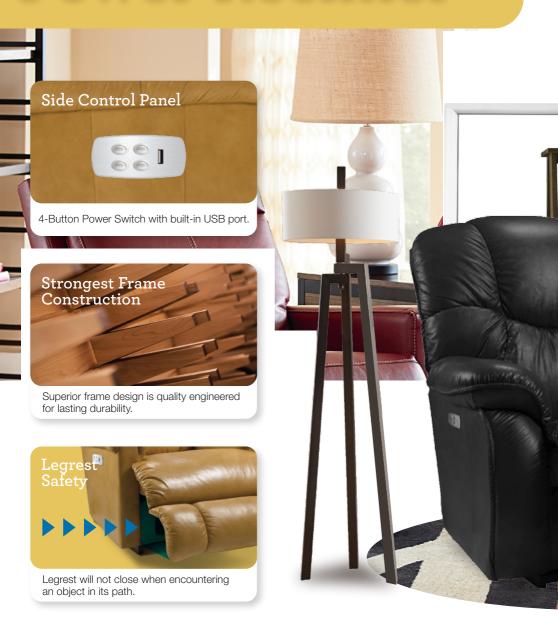

Superior frame design is quality engineered for lasting durability.

Personalizes the effort needed to ease into a reclining position based on body type.

To maintain a perfect line of sight with proper support.

To relieve lower back fatigue and stiffness.

Contains all adjustments with easy toggles. It comes with a home button, two memory positions, and a USB port.