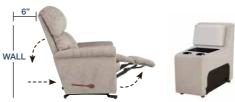

Recline & Rock at the same time

16T-554

WALL RECLINER

Our wall saver recliners let you kick back, even when placed close to a wall, making them perfect for small spaces.

### 1-seat

| FEATURES & BENEFITS                 | 10T      | 16 <b>T</b>  |
|-------------------------------------|----------|--------------|
| INDEPENDENT BACK & LEGREST POSITION | ~        | <b>V</b>     |
| SECURE 3-POSITION LOCKING FOOTREST  | ~        | <b>V</b>     |
| ADJUSTABLE<br>THE BACK TENSION      | ~        | <b>/</b>     |
| 18 LOCKING<br>RECLINING POSITION    | ~        | <b>'</b>     |
| ROCKING MOTION                      | <b>V</b> | —<br> <br> - |
| ADJUSTABLE HEADREST                 | _        | _            |
| WALL PROXIMITY                      | 11 in    | 6 in         |