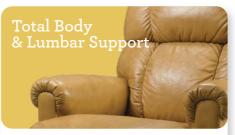

### Features

Complete support to the entire body in all positions, even when reclining.

Provides a choice of comfortable positions that lock in place for added safety and support.

# Manual Recliner

10T-554 ROCKING RECLINER

Rocking recliners are perfect for those looking to rock and recline, and with total body and lumbar support at all times.

Offer 18 natural reclining comfort positions