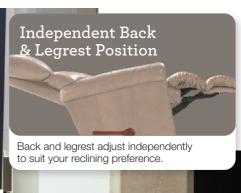

### Features

Back and legrest adjust independently to suit your reclining preference.

Complete support to the entire body in all positions, even when reclining.