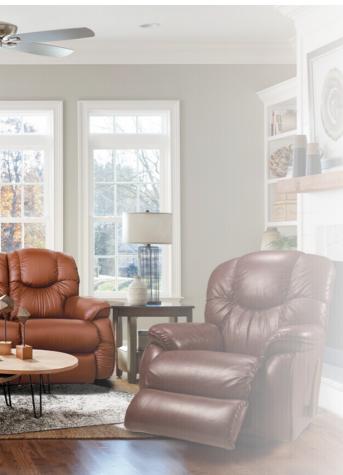

# Power Recliner

### Features

Back and legrest adjust independently to suit your reclining preference.

Complete support to the entire body in all positions, even when reclining.