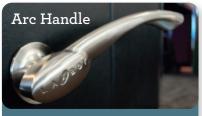

### **MANUAL RECLINER**

Changes location of standard right-side handle to left-side sitting.

With our sleek and ergonomic brushed nickel arc handle design, reclining is more stylish than ever.