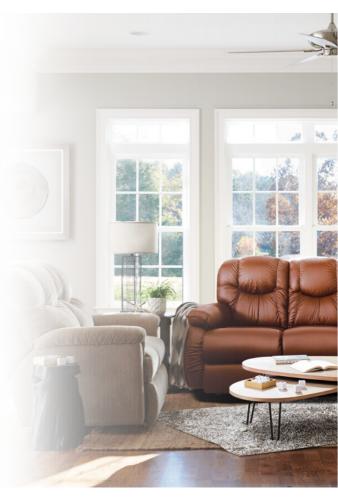

# 554 DREAMTIME Series

Just like its name, this seat gives you a sweet dream whether in the day or night. Relax in the dignified looks of a La-Z-Boy recliner with the iconic American stitching style.

Allows the seat and back to move together for natural reclining movement.

### Features

Complete support to the entire body in all positions, even when reclining.

Provides a choice of comfortable positions that lock in place for added safety and support.