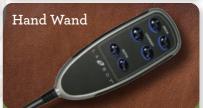

# Upgrades

Changes location of standard 4-button mounted controller from righ-side to left-side sitting.

Replaces 4-button mounted controller with a hand wand controller.

Upgrades to the wireless remote for more great features and benefits.