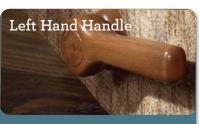

### **MANUAL RECLINER**

Changes location of standard right-side handle to left-side sitting.

With our sleek and ergonomic brushed nickel arc handle design, reclining is more stylish than ever.