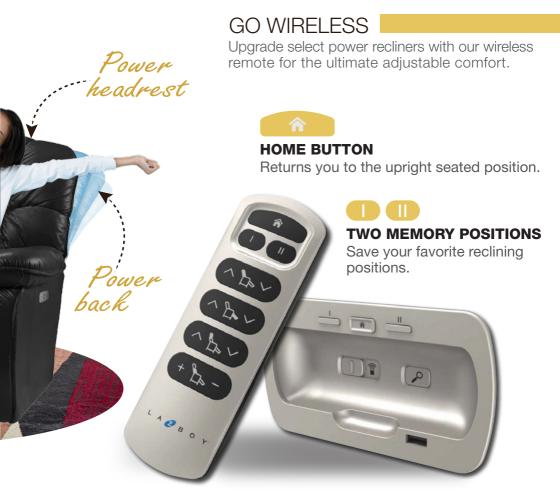

To maintain a perfect line of sight with proper support.

To relieve lower back fatigue and stiffness.

Contains all adjustments with easy toggles. It comes with a home button, two memory positions, and a USB port.

### DO NOT DISTURB

Temporarily disables the remote while you are relaxing.

# Upgrades

Changes location of standard 4-button mounted controller from righ-side to left-side sitting.

Replaces 4-button mounted controller with a hand wand controller.

Upgrades to the wireless remote for more great features and benefits.