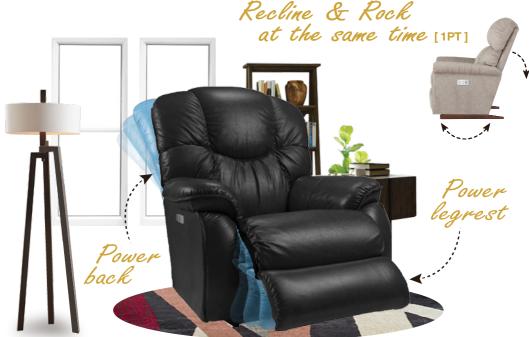

Recline & Rock at the same time

16T-554

WALL RECLINER

Our wall saver recliners let you kick back, even when placed close to a wall, making them perfect for small spaces.

### Power ReclineXR+

1HT-554 POWERPLUS ROCKING RECLINER (XR+)

Rock your way into relaxation, or recline at the touch of a button. PLUS-Up your PowerSeries reclining experience with added benefits, Power-Tilt Headrest and Power Lumbar.

### Power ReclineXR/XRw

1PT-554

POWER ROCKING RECLINER (XR)

Innovative rocking recliners offer an independently powered back and legrest for limitless positions.

16P-554

POWER WALL RECLINER (XRw)

Enjoy reclining comfort with space-saving convenience that lets you fully recline just inches from a wall.