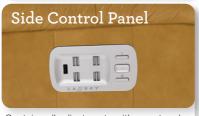

To maintain a perfect line of sight with proper support.

To relieve lower back fatigue and stiffness.

Contains all adjustments with easy toggles. It comes with a home button, two memory positions, and a USB port.

### DO NOT DISTURB

Temporarily disables the remote while you are relaxing.