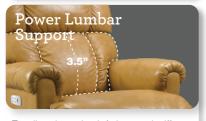

### Power ReclineXR+

1HT-554 POWERPLUS ROCKING RECLINER (XR+)

Rock your way into relaxation, or recline at the touch of a button. PLUS-Up your PowerSeries reclining experience with added benefits, Power-Tilt Headrest and Power Lumbar.

To maintain a perfect line of sight with proper support.

To relieve lower back fatigue and stiffness.

Contains all adjustments with easy toggles. It comes with a home button, two memory positions, and a USB port.