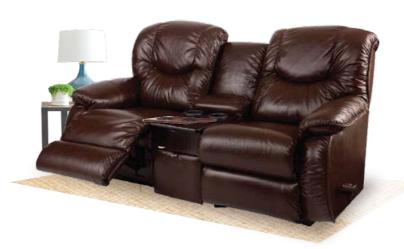

## Home Theater

04T-554

HOME THEATER ROCKING RECLINER

Full-featured rocking and reclining home theater loveseat. Come with wooden top console with hidden storage, cup holders and front-facing drawer.

### T35/P35 -554 WALL RECLINING SOFA WITH DROP-DOWN TABLE

Suitable for people who like to do many activities while they're on sofa. With a folding table feature in the middle seat, you can place things at your convenience. Available in manual [T35] or power [P35] system.

Drop-down table [T35/P35]

**DIMENSION:** 87" W x 39.5" D x 42.5" H | Full Extension 65"