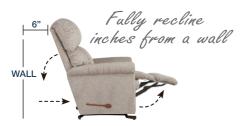

Recline & Rock at the same time

16T-554

WALL RECLINER

Our wall saver recliners let you kick back, even when placed close to a wall, making them perfect for small spaces.

### 1-seat

| FEATURES & BENEFITS                 | 10T      | 16 <b>T</b>  |
|-------------------------------------|----------|--------------|
| INDEPENDENT BACK & LEGREST POSITION | ~        | <b>V</b>     |
| SECURE 3-POSITION LOCKING FOOTREST  | ~        | <b>V</b>     |
| ADJUSTABLE<br>THE BACK TENSION      | ~        | <b>/</b>     |
| 18 LOCKING<br>RECLINING POSITION    | ~        | <b>'</b>     |
| ROCKING MOTION                      | <b>V</b> | —<br> <br> - |
| ADJUSTABLE HEADREST                 | _        | _            |
| WALL PROXIMITY                      | 11 in    | 6 in         |