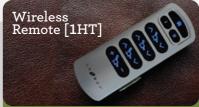

# Upgrades

Changes location of standard 4-button mounted controller from righ-side to left-side sitting.

Replaces 4-button mounted controller with a hand wand controller.

Upgrades to the wireless remote for more great features and benefits.