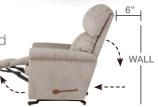

Recline & Rock at the same time

16T-554

WALL RECLINER

Our wall saver recliners let you kick back, even when placed close to a wall, making them perfect for small spaces.

### 1-seat

| FEATURES & BENEFITS                 | 10T      | 16 <b>T</b>  |
|-------------------------------------|----------|--------------|
| INDEPENDENT BACK & LEGREST POSITION | ~        | <b>V</b>     |
| SECURE 3-POSITION LOCKING FOOTREST  | ~        | <b>V</b>     |
| ADJUSTABLE<br>THE BACK TENSION      | ~        | <b>/</b>     |
| 18 LOCKING<br>RECLINING POSITION    | ~        | <b>'</b>     |
| ROCKING MOTION                      | <b>V</b> | —<br> <br> - |
| ADJUSTABLE HEADREST                 | _        | _            |
| WALL PROXIMITY                      | 11 in    | 6 in         |

### Power ReclineXR/XRw

1PT-554

POWER ROCKING RECLINER (XR)

Innovative rocking recliners offer an independently powered back and legrest for limitless positions.

16P-554

POWER WALL RECLINER (XRw)

Enjoy reclining comfort with space-saving convenience that lets you fully recline just inches from a wall.

Fully recline inches from a wall

**DIMENSION:** 77.75" W x 39.5" D x 42.5" H | Full Extension 65"