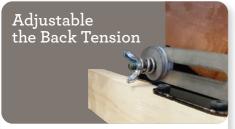

### 1-seat

| FEATURES & BENEFITS                 | 10T      | 16 <b>T</b>  |
|-------------------------------------|----------|--------------|
| INDEPENDENT BACK & LEGREST POSITION | ~        | <b>V</b>     |
| SECURE 3-POSITION LOCKING FOOTREST  | ~        | <b>V</b>     |
| ADJUSTABLE<br>THE BACK TENSION      | ~        | <b>/</b>     |
| 18 LOCKING<br>RECLINING POSITION    | ~        | <b>'</b>     |
| ROCKING MOTION                      | <b>V</b> | —<br> <br> - |
| ADJUSTABLE HEADREST                 | _        | _            |
| WALL PROXIMITY                      | 11 in    | 6 in         |