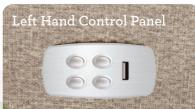

# Upgrades

Changes location of standard 4-button mounted controller from righ-side to left-side sitting.

Replaces 4-button mounted controller with a hand wand controller.

Upgrades to the wireless remote for more great features and benefits.