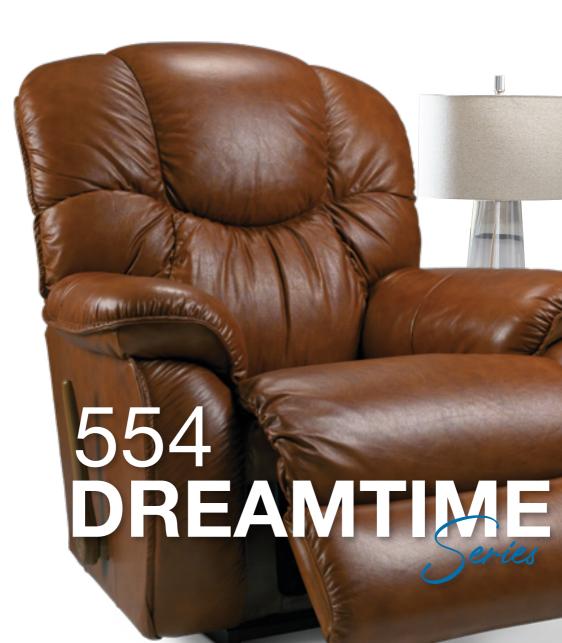

# 554 DREAMTIME Series

Just like its name, this seat gives you a sweet dream whether in the day or night. Relax in the dignified looks of a La-Z-Boy recliner with the iconic American stitching style.

Allows the seat and back to move together for natural reclining movement.

Superior frame design is quality engineered for lasting durability.

Personalizes the effort needed to ease into a reclining position based on body type.

### Features

Complete support to the entire body in all positions, even when reclining.

Provides a choice of comfortable positions that lock in place for added safety and support.