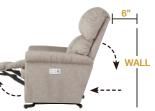

### 1-seat

| FEATURES & BENEFITS                 | 10T      | 16 <b>T</b>  |
|-------------------------------------|----------|--------------|
| INDEPENDENT BACK & LEGREST POSITION | ~        | <b>V</b>     |
| SECURE 3-POSITION LOCKING FOOTREST  | ~        | <b>V</b>     |
| ADJUSTABLE<br>THE BACK TENSION      | ~        | <b>/</b>     |
| 18 LOCKING<br>RECLINING POSITION    | ~        | <b>'</b>     |
| ROCKING MOTION                      | <b>V</b> | —<br> <br> - |
| ADJUSTABLE HEADREST                 | _        | _            |
| WALL PROXIMITY                      | 11 in    | 6 in         |

### Power ReclineXR/XRw

1PT-554

POWER ROCKING RECLINER (XR)

Innovative rocking recliners offer an independently powered back and legrest for limitless positions.

16P-554

POWER WALL RECLINER (XRw)

Enjoy reclining comfort with space-saving convenience that lets you fully recline just inches from a wall.