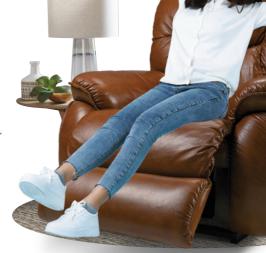

### Features

Complete support to the entire body in all positions, even when reclining.

Provides a choice of comfortable positions that lock in place for added safety and support.

### Features

Back and legrest adjust independently to suit your reclining preference.

Complete support to the entire body in all positions, even when reclining.