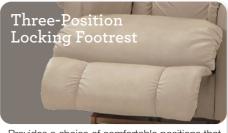

### Features

Complete support to the entire body in all positions, even when reclining.

Provides a choice of comfortable positions that lock in place for added safety and support.