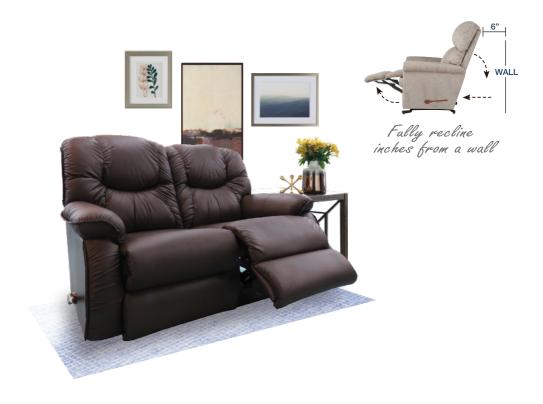

Fully recline inches from a wall

**DIMENSION:** 77.75" W x 39.5" D x 42.5" H | Full Extension 65"

### Loveseats

T32/P32 -554 WALL RECLINING LOVESEAT

Enjoy twice the comfort with our dual reclining loveseats. It can be placed mere inches from a wall. Available in manual [T32] or power [P32] system.

**DIMENSION:** 63" W x 39.5" D x 42.5" H | Full Extension 65"