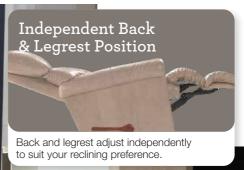

## Recliners

| FEATURES & BENEFITS                 | 10T      | 16T      |
|-------------------------------------|----------|----------|
| INDEPENDENT BACK & LEGREST POSITION | <b>~</b> | <b>'</b> |
| SECURE 3-POSITION LOCKING FOOTREST  | <b>~</b> | <b>'</b> |
| ADJUSTABLE<br>THE BACK TENSION      | ~        | <b>'</b> |
| 18 LOCKING<br>RECLINING POSITION    | <b>V</b> | <b>/</b> |
| ROCKING MOTION                      | ~        | _        |
| ADJUSTABLE HEADREST                 | _        | _        |
| WALL PROXIMITY                      | 11 in    | 6 in     |