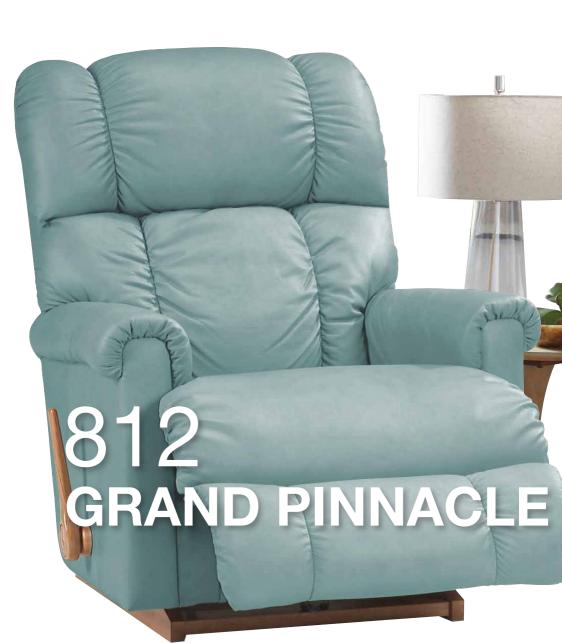

# Manual Recliner

#### 10T-812 ROCKING RECLINER

Rocking recliners are perfect for those looking to rock and recline, and with total body and lumbar support at all times.

16T-812 WALL RECLINER

Our wall saver recliners let you kick back, even when placed close to a wall, making them perfect for small spaces.

**DIMENSION:** 34" W x 40" D x 43.5" H | Full Extension 69"