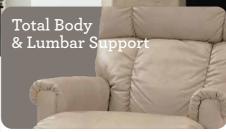

## Features

Complete support to the entire body in all positions, even when reclining.

Provides a choice of comfortable positions that lock in place for added safety and support.

#### 10T-812 ROCKING RECLINER

Rocking recliners are perfect for those looking to rock and recline, and with total body and lumbar support at all times.

16T-812 WALL RECLINER

Our wall saver recliners let you kick back, even when placed close to a wall, making them perfect for small spaces.