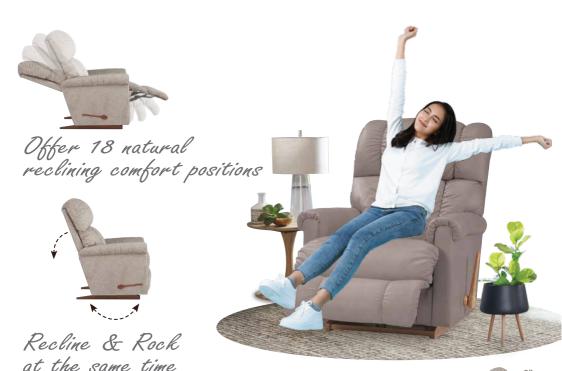

LAZBOY

Live life Comfortably:

Allows the seat and back to move together for natural reclining movement.

Superior frame design is quality engineered for lasting durability.

Personalizes the effort needed to ease into a reclining position based on body type.

## Recliners

| FEATURES & BENEFITS                 | 10T      | 16T      |
|-------------------------------------|----------|----------|
| INDEPENDENT BACK & LEGREST POSITION | <b>~</b> | <b>'</b> |
| SECURE 3-POSITION LOCKING FOOTREST  | <b>~</b> | <b>'</b> |
| ADJUSTABLE<br>THE BACK TENSION      | ~        | <b>'</b> |
| 18 LOCKING<br>RECLINING POSITION    | <b>V</b> | <b>/</b> |
| ROCKING MOTION                      | ~        | _        |
| ADJUSTABLE HEADREST                 | _        | _        |
| WALL PROXIMITY                      | 11 in    | 6 in     |