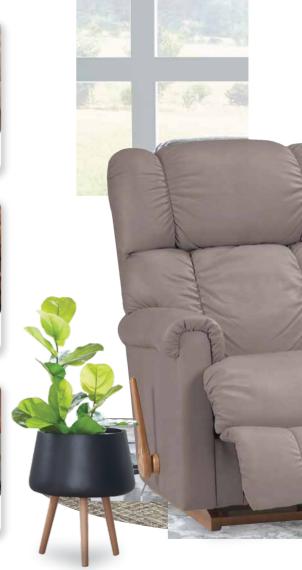

#### 10T-812 ROCKING RECLINER

Rocking recliners are perfect for those looking to rock and recline, and with total body and lumbar support at all times.

16T-812 WALL RECLINER

Our wall saver recliners let you kick back, even when placed close to a wall, making them perfect for small spaces.