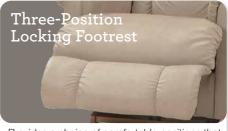

## Features

Complete support to the entire body in all positions, even when reclining.

Provides a choice of comfortable positions that lock in place for added safety and support.

## Recliners

| FEATURES & BENEFITS                 | 10T      | 16T      |
|-------------------------------------|----------|----------|
| INDEPENDENT BACK & LEGREST POSITION | <b>~</b> | <b>'</b> |
| SECURE 3-POSITION LOCKING FOOTREST  | <b>~</b> | <b>'</b> |
| ADJUSTABLE<br>THE BACK TENSION      | ~        | <b>'</b> |
| 18 LOCKING<br>RECLINING POSITION    | <b>V</b> | <b>/</b> |
| ROCKING MOTION                      | ~        | _        |
| ADJUSTABLE HEADREST                 | _        | _        |
| WALL PROXIMITY                      | 11 in    | 6 in     |