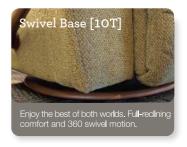

## Recliners

| FEATURES & BENEFITS                 | 10T      | 16T      |
|-------------------------------------|----------|----------|
| INDEPENDENT BACK & LEGREST POSITION | <b>~</b> | <b>'</b> |
| SECURE 3-POSITION LOCKING FOOTREST  | <b>~</b> | <b>'</b> |
| ADJUSTABLE<br>THE BACK TENSION      | ~        | <b>'</b> |
| 18 LOCKING<br>RECLINING POSITION    | <b>V</b> | <b>/</b> |
| ROCKING MOTION                      | ~        | _        |
| ADJUSTABLE HEADREST                 | _        | _        |
| WALL PROXIMITY                      | 11 in    | 6 in     |