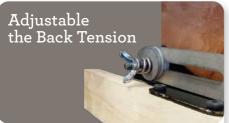

## Recliners

| FEATURES & BENEFITS                 | 10T      | 16T      |
|-------------------------------------|----------|----------|
| INDEPENDENT BACK & LEGREST POSITION | <b>~</b> | <b>'</b> |
| SECURE 3-POSITION LOCKING FOOTREST  | <b>~</b> | <b>'</b> |
| ADJUSTABLE<br>THE BACK TENSION      | ~        | <b>'</b> |
| 18 LOCKING<br>RECLINING POSITION    | <b>V</b> | <b>/</b> |
| ROCKING MOTION                      | ~        | _        |
| ADJUSTABLE HEADREST                 | _        | _        |
| WALL PROXIMITY                      | 11 in    | 6 in     |