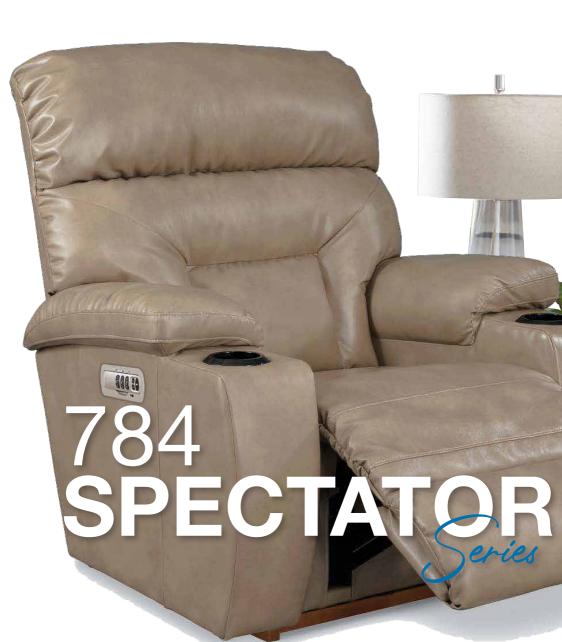

## Power Recliner

Contains all adjustments with easy toggles. It comes with a home button, two memory positions, and a USB port.

Superior frame design is quality engineered for lasting durability.

Legrest will not close when encountering an object in its path.

### Features

Back and legrest adjust independently to suit your reclining preference.

Complete support to the entire body in all positions, even when reclining.

9V battery backup during a power outage.

Contains all adjustments with easy toggles. It comes with a home button, two memory positions, and a USB port.

To relieve lower back fatigue and stiffness,

To maintain a perfect line of sight with proper support,