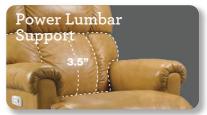

To maintain a perfect line of sight with proper support.

To relieve lower back fatigue and stiffness.

Upgrades to the wireless remote for more great features and benefits.

**DIMENSION:** 40" W x 41" D x 42" H | Full Extension 67.75"

Contains all adjustments with easy toggles. It comes with a home button, two memory positions, and a USB port.

To relieve lower back fatigue and stiffness,

To maintain a perfect line of sight with proper support,