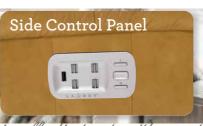

## Power Recliner

Contains all adjustments with easy toggles. It comes with a home button, two memory positions, and a USB port.

Superior frame design is quality engineered for lasting durability.

Legrest will not close when encountering an object in its path.

Contains all adjustments with easy toggles. It comes with a home button, two memory positions, and a USB port.

To relieve lower back fatigue and stiffness,

To maintain a perfect line of sight with proper support,