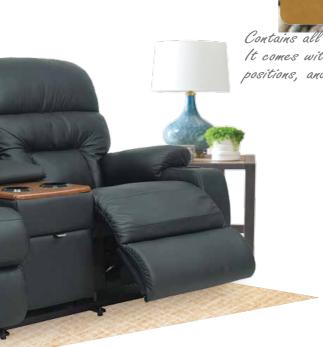

## Home Theater

H39-784 HOME THEATER POWER WALL RECLINING LOVESEAT WITH ADJUSTABLE HEADREST & LUMBAR

Home theater loveseat that can be placed only inches from a wall, so it's perfect for smaller spaces. Wooden top console provides hidden storage, cup holders, and front-facing storage drawer.

Front-facing storage drawer

**DIMENSION:** 78.5" W x 41.5" D x 44" H | Full Extension 69"

La-Z-Boy Comfortable and functional, Spectator will make your relaxing time more entertaining with cup holders to keep drinks close at hand. Great looking oo, with a contoured back, chaise seat and single-needle topstitched detailing.