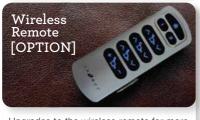

To maintain a perfect line of sight with proper support.

To relieve lower back fatigue and stiffness.

Upgrades to the wireless remote for more great features and benefits.

**DIMENSION:** 40" W x 41" D x 42" H | Full Extension 67.75"