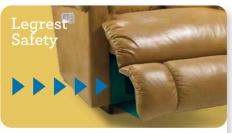

## Power Recliner

Contains all adjustments with easy toggles. It comes with a home button, two memory positions, and a USB port.

Superior frame design is quality engineered for lasting durability.

Legrest will not close when encountering an object in its path.