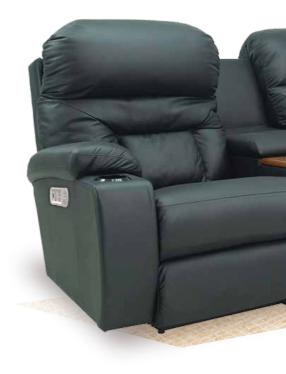

## Home Theater

H39-784 HOME THEATER POWER WALL RECLINING LOVESEAT WITH ADJUSTABLE HEADREST & LUMBAR

Home theater loveseat that can be placed only inches from a wall, so it's perfect for smaller spaces. Wooden top console provides hidden storage, cup holders, and front-facing storage drawer.

Front-facing storage drawer

**DIMENSION:** 78.5" W x 41.5" D x 44" H | Full Extension 69"

La-Z-Boy Comfortable and functional, Spectator will make your relaxing time more entertaining with cup holders to keep drinks close at hand. Great looking oo, with a contoured back, chaise seat and single-needle topstitched detailing.