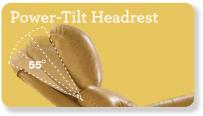

#### Power ReclineXR+

1HT-784 POWERPLUS ROCKING RECLINER (XR+)

Rock your way into relaxation, or recline at the touch of a button. PLUS-Up your PowerSeries reclining experience with added benefits, Power-Tilt Headrest and Power Lumbar.

To maintain a perfect line of sight with proper support.

To relieve lower back fatigue and stiffness.

Upgrades to the wireless remote for more great features and benefits.

**DIMENSION:** 40" W x 41" D x 42" H | Full Extension 67.75"