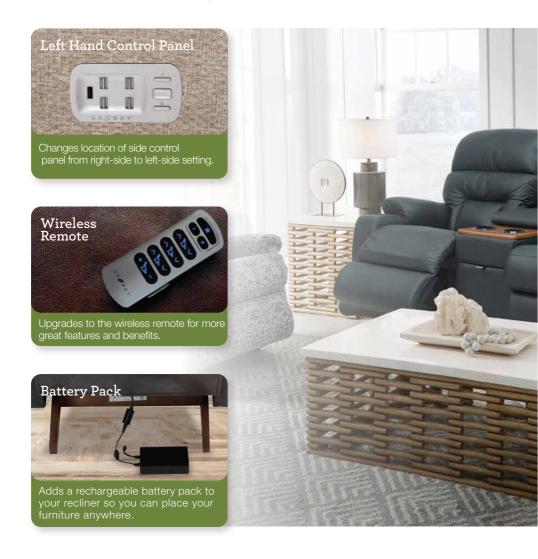

## Power Recliner

Contains all adjustments with easy toggles. It comes with a home button, two memory positions, and a USB port.

Superior frame design is quality engineered for lasting durability.

Legrest will not close when encountering an object in its path.

To maintain a perfect line of sight with proper support.

To relieve lower back fatigue and stiffness.

Upgrades to the wireless remote for more great features and benefits.

**DIMENSION:** 40" W x 41" D x 42" H | Full Extension 67.75"

# Options &

# Upgrades

Our superior recliners and sofas come in various styles to complement any room.