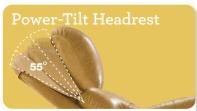

#### Power ReclineXR+

1HT-784 POWERPLUS ROCKING RECLINER (XR+)

Rock your way into relaxation, or recline at the touch of a button. PLUS-Up your PowerSeries reclining experience with added benefits, Power-Tilt Headrest and Power Lumbar.

To maintain a perfect line of sight with proper support.

To relieve lower back fatigue and stiffness.

Upgrades to the wireless remote for more great features and benefits.

**DIMENSION:** 40" W x 41" D x 42" H | Full Extension 67.75"