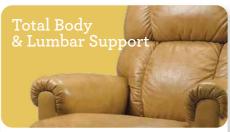

### Features

Back and legrest adjust independently to suit your reclining preference.

Complete support to the entire body in all positions, even when reclining.

9V battery backup during a power outage.