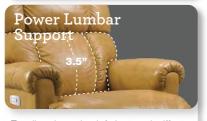

#### Power ReclineXR+

1HT-784 POWERPLUS ROCKING RECLINER (XR+)

Rock your way into relaxation, or recline at the touch of a button. PLUS-Up your PowerSeries reclining experience with added benefits, Power-Tilt Headrest and Power Lumbar.

To maintain a perfect line of sight with proper support.

To relieve lower back fatigue and stiffness.

Upgrades to the wireless remote for more great features and benefits.

**DIMENSION:** 40" W x 41" D x 42" H | Full Extension 67.75"