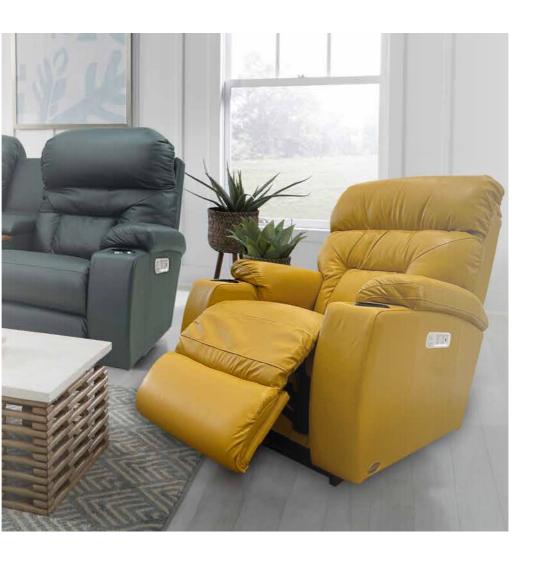

#### Power ReclineXR+

1HT-784 POWERPLUS ROCKING RECLINER (XR+)

Rock your way into relaxation, or recline at the touch of a button. PLUS-Up your PowerSeries reclining experience with added benefits, Power-Tilt Headrest and Power Lumbar.

To maintain a perfect line of sight with proper support.

To relieve lower back fatigue and stiffness.

Upgrades to the wireless remote for more great features and benefits.

**DIMENSION:** 40" W x 41" D x 42" H | Full Extension 67.75"