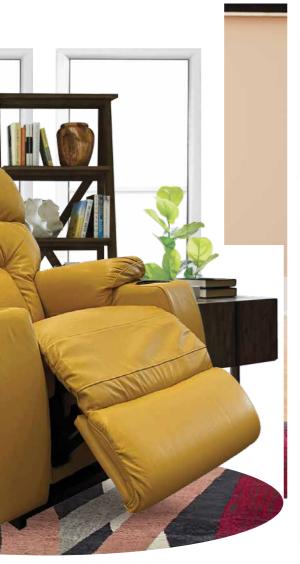

## Home Theater

H39-784 HOME THEATER POWER WALL RECLINING LOVESEAT WITH ADJUSTABLE HEADREST & LUMBAR

Home theater loveseat that can be placed only inches from a wall, so it's perfect for smaller spaces. Wooden top console provides hidden storage, cup holders, and front-facing storage drawer.

Front-facing storage drawer

**DIMENSION:** 78.5" W x 41.5" D x 44" H | Full Extension 69"

La-Z-Boy Comfortable and functional, Spectator will make your relaxing time more entertaining with cup holders to keep drinks close at hand. Great looking oo, with a contoured back, chaise seat and single-needle topstitched detailing.