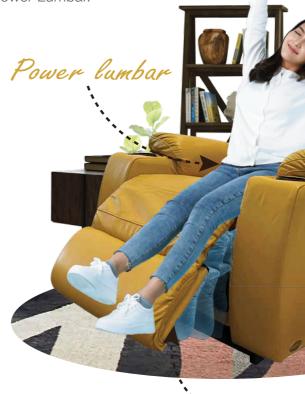

#### Power ReclineXR+

1HT-784 POWERPLUS ROCKING RECLINER (XR+)

Rock your way into relaxation, or recline at the touch of a button. PLUS-Up your PowerSeries reclining experience with added benefits, Power-Tilt Headrest and Power Lumbar.

To maintain a perfect line of sight with proper support.

To relieve lower back fatigue and stiffness.

Upgrades to the wireless remote for more great features and benefits.

**DIMENSION:** 40" W x 41" D x 42" H | Full Extension 67.75"