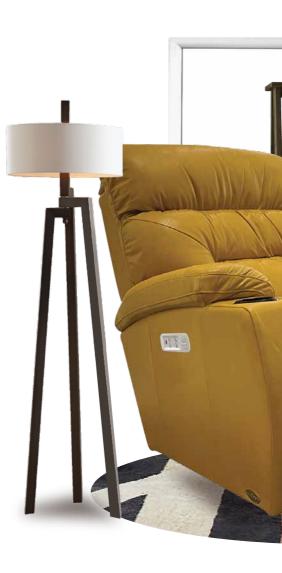

## Power Recliner

Contains all adjustments with easy toggles. It comes with a home button, two memory positions, and a USB port.

Superior frame design is quality engineered for lasting durability.

Legrest will not close when encountering an object in its path.

### Features

Back and legrest adjust independently to suit your reclining preference.

Complete support to the entire body in all positions, even when reclining.

9V battery backup during a power outage.