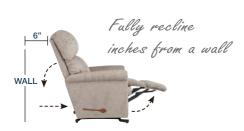

## Home Theater

H39-784 HOME THEATER POWER WALL RECLINING LOVESEAT WITH ADJUSTABLE HEADREST & LUMBAR

Home theater loveseat that can be placed only inches from a wall, so it's perfect for smaller spaces. Wooden top console provides hidden storage, cup holders, and front-facing storage drawer.