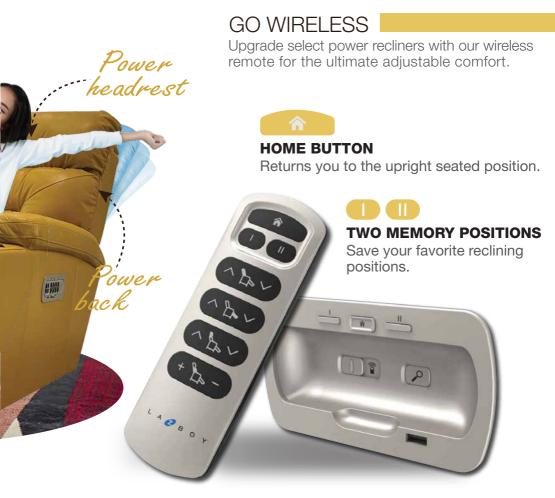

## Power Recliner

Contains all adjustments with easy toggles. It comes with a home button, two memory positions, and a USB port.

Superior frame design is quality engineered for lasting durability.

Legrest will not close when encountering an object in its path.

Contains all adjustments with easy toggles. It comes with a home button, two memory positions, and a USB port.

To relieve lower back fatigue and stiffness,

To maintain a perfect line of sight with proper support,