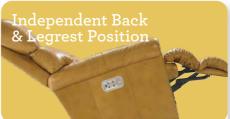

### Features

Back and legrest adjust independently to suit your reclining preference.

Complete support to the entire body in all positions, even when reclining.

9V battery backup during a power outage.