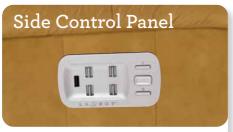

## Power Recliner

Contains all adjustments with easy toggles. It comes with a home button, two memory positions, and a USB port.

Superior frame design is quality engineered for lasting durability.

Legrest will not close when encountering an object in its path.

Contains all adjustments with easy toggles. It comes with a home button, two memory positions, and a USB port.

To relieve lower back fatigue and stiffness,

To maintain a perfect line of sight with proper support,