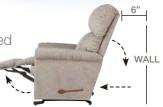

#### 16T-715

WALL RECLINER

Our wall saver recliners let you kick back, even when placed close to a wall, making them perfect for small spaces.

### 16P-715 POWER WALL RECLINER (XRw)

Enjoy reclining comfort with space-saving convenience that lets you fully recline just inches from a wall.

**DIMENSION:** 40" W x 39.5" D x 42" H | Full Extension 63.5"