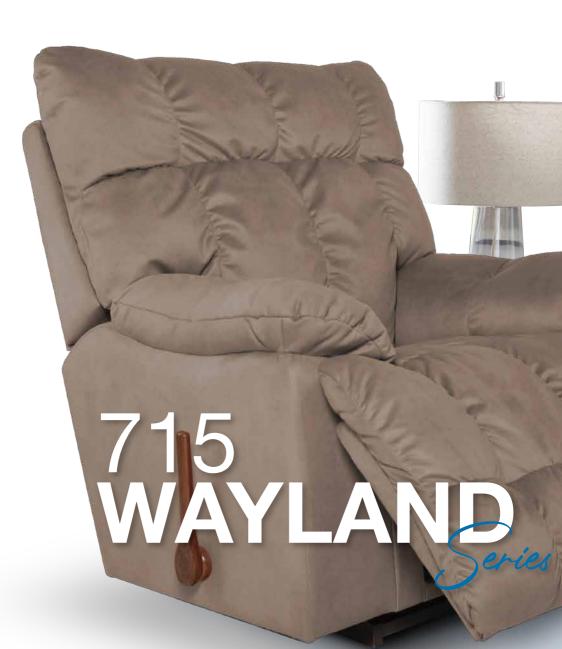

### 10T-715 ROCKING RECLINER

Rocking recliners are perfect for those looking to rock and recline, and with total body and lumbar support at all times.

#### 16T-715

WALL RECLINER

Our wall saver recliners let you kick back, even when placed close to a wall, making them perfect for small spaces.

### 1PT-715 POWER ROCKING RECLINER (XR)

Innovative rocking recliners offer an independently powered back and legrest for limitless positions.

### 16P-715 POWER WALL RECLINER (XRw)

Enjoy reclining comfort with space-saving convenience that lets you fully recline just inches from a wall.

**DIMENSION:** 40" W x 39.5" D x 42" H | Full Extension 63.5"