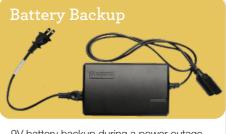

## Features

Back and legrest adjust independently to suit your reclining preference.

Complete support to the entire body in all positions, even when reclining.

9V battery backup during a power outage.