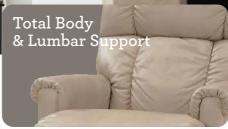

## Features

Back and legrest adjust independently to suit your reclining preference.

Complete support to the entire body in all positions, even when reclining.

Provides a choice of comfortable positions that lock in place for added safety and support.

### 10T-715 ROCKING RECLINER

Rocking recliners are perfect for those looking to rock and recline, and with total body and lumbar support at all times.