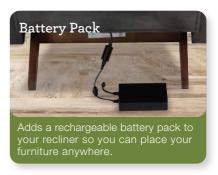

battery backup during a power outage.

# Manual Recliner

### 10T-715 ROCKING RECLINER

Rocking recliners are perfect for those looking to rock and recline, and with total body and lumbar support at all times.







#### 16T-715

WALL RECLINER

Our wall saver recliners let you kick back, even when placed close to a wall, making them perfect for small spaces.



### Power ReclineXR/XRw

### 1PT-715 POWER ROCKING RECLINER (XR)

Innovative rocking recliners offer an independently powered back and legrest for limitless positions.



### 16P-715 POWER WALL RECLINER (XRw)

Enjoy reclining comfort with space-saving convenience that lets you fully recline just inches from a wall.

**DIMENSION:** 40" W x 39.5" D x 42" H | Full Extension 63.5"

# Options & Upgrades

### MANUAL RECLINER













## Recliners

| FEATURES & BENEFITS                 | 10T      | 16T      | 1PT      | 16P  |
|-------------------------------------|----------|----------|----------|------|
| INDEPENDENT BACK & LEGREST POSITION | <b>/</b> | <b>/</b> | ~        | •    |
| SECURE 3-POSITION LOCKING FOOTREST  | <b>/</b> | ~        | _        | _    |
| ADJUSTABLE<br>THE BACK TENSION      | /        | ~        | _        |      |
| ROCKING MOTION                      | /        | _        | ~        |      |
| 18 LOCKING<br>RECLINING POSITION    | ~        | <b>/</b> | _        |      |
| ADJUSTABLE HEADREST                 | _        | _        | _        | -    |
| BATTERY BACKUP                      | _        | _        | <b>/</b> | •    |
| LEGREST SAFETY                      | _        | _        | <b