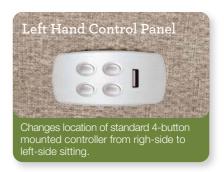

9V battery backup during a power outage.

# Manual Recliner

### 10T-715 ROCKING RECLINER

Rocking recliners are perfect for those looking to rock and recline, and with total body and lumbar support at all times.







#### 16T-715

WALL RECLINER

Our wall saver recliners let you kick back, even when placed close to a wall, making them perfect for small spaces.



### Power ReclineXR/XRw

### 1PT-715 POWER ROCKING RECLINER (XR)

Innovative rocking recliners offer an independently powered back and legrest for limitless positions.



### 16P-715 POWER WALL RECLINER (XRw)

Enjoy reclining comfort with space-saving convenience that lets you fully recline just inches from a wall.

**DIMENSION:** 40" W x 39.5" D x 42" H | Full Extension 63.5"

# Options & Upgrades

### MANUAL RECLINER













## Recliners

| FEATURES & BENEFITS                 | 10T      | 16T      | 1PT      | 16P  |
|-------------------------------------|----------|----------|----------|------|
| INDEPENDENT BACK & LEGREST POSITION | <b>/</b> | <b>/</b> | ~        | •    |
| SECURE 3-POSITION LOCKING FOOTREST  | <b>/</b> | ~        | _        | _    |
| ADJUSTABLE<br>THE BACK TENSION      | /        | ~        | _        |      |
| ROCKING MOTION                      | /        | _        | ~        |      |
| 18 LOCKING<br>RECLINING POSITION    | ~        | <b>/</b> | _        |      |
| ADJUSTABLE HEADREST                 | _        | _        | _        | -    |
| BATTERY BACKUP                      | _        | _        | <b>/</b> | •    |
| LEGREST SAFETY                      | _        | _