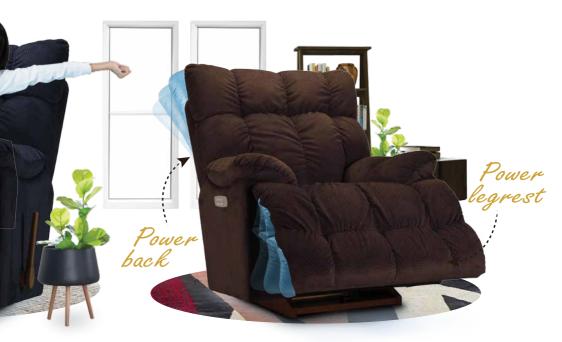

## Features

Back and legrest adjust independently to suit your reclining preference.

Complete support to the entire body in all positions, even when reclining.

Provides a choice of comfortable positions that lock in place for added safety and support.

## Features

Back and legrest adjust independently to suit your reclining preference.

Complete support to the entire body in all positions, even when reclining.

9V battery backup during a power outage.

### Power ReclineXR/XRw