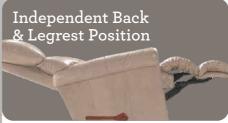

## Features

Back and legrest adjust independently to suit your reclining preference.

Complete support to the entire body in all positions, even when reclining.

Provides a choice of comfortable positions that lock in place for added safety and support.

## Features

Back and legrest adjust independently to suit your reclining preference.

Complete support to the entire body in all positions, even when reclining.

9V battery backup during a power outage.

## Recliners

| FEATURES & BENEFITS                 | 10T      | 16T      | 1PT      | 16P  |
|-------------------------------------|----------|----------|----------|------|
| INDEPENDENT BACK & LEGREST POSITION | <b>/</b> | <b>/</b> | ~        | •    |
| SECURE 3-POSITION LOCKING FOOTREST  | <b>/</b> | ~        | _        | _    |
| ADJUSTABLE<br>THE BACK TENSION      | /        | ~        | _        |      |
| ROCKING MOTION                      | /        | _        | ~        |      |
| 18 LOCKING<br>RECLINING POSITION    | ~        | <b>/</b> | _        |      |
| ADJUSTABLE HEADREST                 | _        | _        | _        | -    |
| BATTERY BACKUP                      | _        | _        | <b>/</b> | •    |
| LEGREST SAFETY                      | _        | _        | <b>/</b> | •    |
| POWER-TILT HEADREST                 | _        | _        | _        | -    |
| POWER LUMBAR SUPPORT                | _        |          | _        | _    |
| WALL PROXIMITY                      | 11 in    | 6 in     | 11 in    | 6 in |