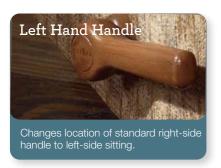

ing.



9V battery backup during a power outage.

# Manual Recliner

### 10T-715 ROCKING RECLINER

Rocking recliners are perfect for those looking to rock and recline, and with total body and lumbar support at all times.







#### 16T-715

WALL RECLINER

Our wall saver recliners let you kick back, even when placed close to a wall, making them perfect for small spaces.



### Power ReclineXR/XRw

### 1PT-715 POWER ROCKING RECLINER (XR)

Innovative rocking recliners offer an independently powered back and legrest for limitless positions.



### 16P-715 POWER WALL RECLINER (XRw)

Enjoy reclining comfort with space-saving convenience that lets you fully recline just inches from a wall.

**DIMENSION:** 40" W x 39.5" D x 42" H | Full Extension 63.5"

# Options & Upgrades

### MANUAL RECLINER













## Recliners

| FEATURES & BENEFITS                 | 10T      | 16T      | 1PT      | 16P  |
|-------------------------------------|----------|----------|----------|------|
| INDEPENDENT BACK & LEGREST POSITION | <b>/</b> | <b>/</b> | ~        | •    |
| SECURE 3-POSITION LOCKING FOOTREST  | <b>/</b> | ~        | _        | _    |
| ADJUSTABLE<br>THE BACK TENSION      | /        | ~        | _        |      |
| ROCKING MOTION                      | /        | _        | ~        |      |
| 18 LOCKING<br>RECLINING POSITION    | ~        | <b>/</b> | _        |      |
| ADJUSTABLE HEADREST                 | _        | _        | _        | -    |
| BATTERY BACKUP                      | _        | _        | <b>/</b> | •    |
| LEGREST SAFETY                      | _        | _