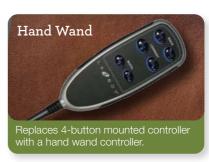

9V battery backup during a power outage.

# Manual Recliner

### 10T-715 ROCKING RECLINER

Rocking recliners are perfect for those looking to rock and recline, and with total body and lumbar support at all times.







#### 16T-715

WALL RECLINER

Our wall saver recliners let you kick back, even when placed close to a wall, making them perfect for small spaces.



### Power ReclineXR/XRw

### 1PT-715 POWER ROCKING RECLINER (XR)

Innovative rocking recliners offer an independently powered back and legrest for limitless positions.



### 16P-715 POWER WALL RECLINER (XRw)

Enjoy reclining comfort with space-saving convenience that lets you fully recline just inches from a wall.

**DIMENSION:** 40" W x 39.5" D x 42" H | Full Extension 63.5"

# Options & Upgrades

### MANUAL RECLINER













## Recliners

| FEATURES & BENEFITS                 | 10T      | 16T      | 1PT      | 16P  |
|-------------------------------------|----------|----------|----------|------|
| INDEPENDENT BACK & LEGREST POSITION | <b>/</b> | <b>/</b> | ~        | •    |
| SECURE 3-POSITION LOCKING FOOTREST  | <b>/</b> | ~        | _        | _    |
| ADJUSTABLE<br>THE BACK TENSION      | /        | ~        | _        |      |
| ROCKING MOTION                      | /        | _        | ~        |      |
| 18 LOCKING<br>RECLINING POSITION    | ~        | <b>/</b> | _        |      |
| ADJUSTABLE HEADREST                 | _        | _        | _        | -    |
| BATTERY BACKUP                      | _        | _        | <b>/</b> | •    |
| LEGREST SAFETY                      | _        | _        |