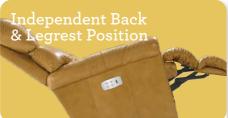

## Features

Back and legrest adjust independently to suit your reclining preference.

Complete support to the entire body in all positions, even when reclining.

Provides a choice of comfortable positions that lock in place for added safety and support.

## Features

Back and legrest adjust independently to suit your reclining preference.

Complete support to the entire body in all positions, even when reclining.

9V battery backup during a power outage.