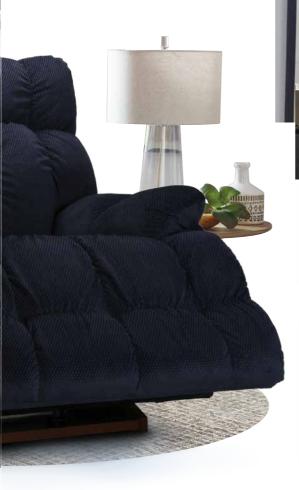

LABOY

Live life Comfortably:







Allows the seat and back to move together for natural reclining movement.



Superior frame design is quality engineered for lasting durability.



Personalizes the effort needed to ease into a reclining position based on body type.



## Features





Back and legrest adjust independently to suit your reclining preference.



Complete support to the entire body in all positions, even when reclining.



Provides a choice of comfortable positions that lock in place for added safety and support.

## Power Recliner



## Features





Back and legrest adjust independently to suit your reclining preference.



Complete support to the entire body in all positions, even when reclining.



9V battery backup during a power outage.

# Manual Recliner

### 10T-715 ROCKING RECLINER

Rocking recliners are perfect for those looking to rock and recline, and with total body and lumbar support at all times.







#### 16T-715

WALL RECLINER

Our wall saver recliners let you kick back, even when placed close to a wall, making them perfect for small