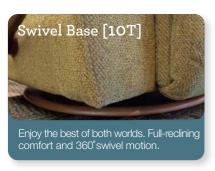

9V battery backup during a power outage.

# Manual Recliner

### 10T-715 ROCKING RECLINER

Rocking recliners are perfect for those looking to rock and recline, and with total body and lumbar support at all times.







#### 16T-715

WALL RECLINER

Our wall saver recliners let you kick back, even when placed close to a wall, making them perfect for small spaces.



### Power ReclineXR/XRw

### 1PT-715 POWER ROCKING RECLINER (XR)

Innovative rocking recliners offer an independently powered back and legrest for limitless positions.



### 16P-715 POWER WALL RECLINER (XRw)

Enjoy reclining comfort with space-saving convenience that lets you fully recline just inches from a wall.

**DIMENSION:** 40" W x 39.5" D x 42" H | Full Extension 63.5"

# Options & Upgrades

### MANUAL RECLINER













## Recliners

| FEATURES & BENEFITS                 | 10T      | 16T      | 1PT      | 16P  |
|-------------------------------------|----------|----------|----------|------|
| INDEPENDENT BACK & LEGREST POSITION | <b>/</b> | <b>/</b> | ~        | •    |
| SECURE 3-POSITION LOCKING FOOTREST  | <b>/</b> | ~        | _        | _    |
| ADJUSTABLE<br>THE BACK TENSION      | /        | ~        | _        |      |
| ROCKING MOTION                      | /        | _        | ~        |      |
| 18 LOCKING<br>RECLINING POSITION    | ~        | <b>/</b> | _        |      |
| ADJUSTABLE HEADREST                 | _        | _        | _        | -    |
| BATTERY BACKUP                      | _        | _        | <b>/</b> | •    |
| LEGREST SAFETY                      | _        | _