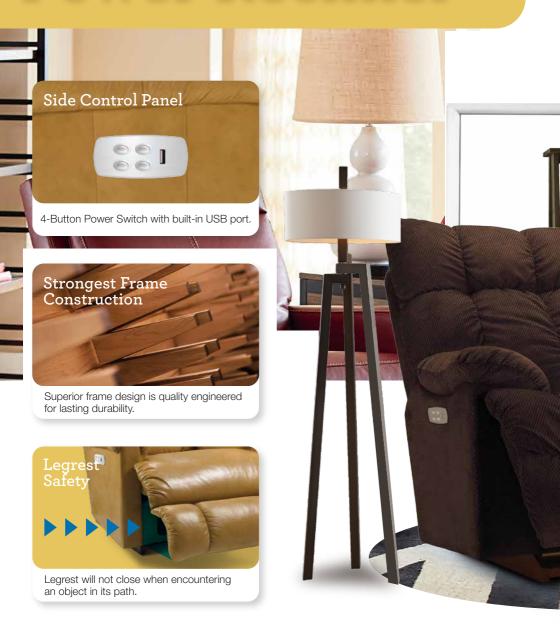

## Features

Back and legrest adjust independently to suit your reclining preference.

Complete support to the entire body in all positions, even when reclining.

9V battery backup during a power outage.

### 1PT-715 POWER ROCKING RECLINER (XR)

Innovative rocking recliners offer an independently powered back and legrest for limitless positions.

### 16P-715 POWER WALL RECLINER (XRw)

Enjoy reclining comfort with space-saving convenience that lets you fully recline just inches from a wall.

**DIMENSION:** 40" W x 39.5" D x 42" H | Full Extension 63.5"