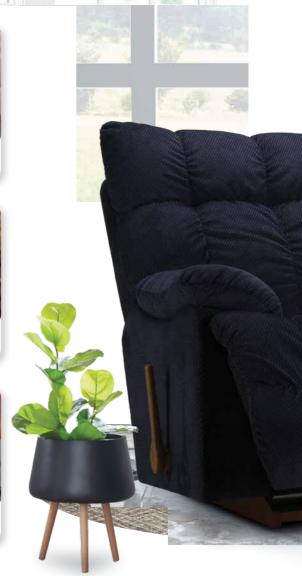

LABOY

Live life Comfortably:







Allows the seat and back to move together for natural reclining movement.



Superior frame design is quality engineered for lasting durability.



Personalizes the effort needed to ease into a reclining position based on body type.



## Features





Back and legrest adjust independently to suit your reclining preference.



Complete support to the entire body in all positions, even when reclining.



Provides a choice of comfortable positions that lock in place for added safety and support.

## Power Recliner



## Features





Back and legrest adjust independently to suit your reclining preference.



Complete support to the entire body in all positions, even when reclining.



9V battery backup during a power outage.

# Manual Recliner

### 10T-715 ROCKING RECLINER

Rocking recliners are perfect for those looking to rock and recline, and with total body and lumbar support at all times.







#### 16T-715

WALL RECLINER

Our wall saver recliners let you kick back, even when placed close to a wall, making them per