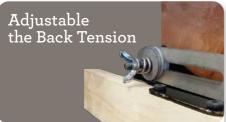

## Recliners

| FEATURES & BENEFITS                 | 10T      | 16T      | 1PT      | 16P  |
|-------------------------------------|----------|----------|----------|------|
| INDEPENDENT BACK & LEGREST POSITION | <b>/</b> | <b>/</b> | ~        | •    |
| SECURE 3-POSITION LOCKING FOOTREST  | <b>/</b> | ~        | _        | _    |
| ADJUSTABLE<br>THE BACK TENSION      | /        | ~        | _        |      |
| ROCKING MOTION                      | /        | _        | ~        |      |
| 18 LOCKING<br>RECLINING POSITION    | ~        | <b>/</b> | _        |      |
| ADJUSTABLE HEADREST                 | _        | _        | _        | -    |
| BATTERY BACKUP                      | _        | _        | <b>/</b> | •    |
| LEGREST SAFETY                      | _        | _        | <b>/</b> | •    |
| POWER-TILT HEADREST                 | _        | _        | _        | -    |
| POWER LUMBAR SUPPORT                | _        |          | _        | _    |
| WALL PROXIMITY                      | 11 in    | 6 in     | 11 in    | 6 in |