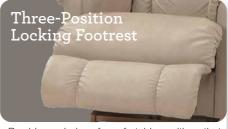

## Features

Back and legrest adjust independently to suit your reclining preference.

Complete support to the entire body in all positions, even when reclining.

Provides a choice of comfortable positions that lock in place for added safety and support.

## Recliners

| FEATURES & BENEFITS                 | 10T      | 16T      | 1PT      | 16P  |
|-------------------------------------|----------|----------|----------|------|
| INDEPENDENT BACK & LEGREST POSITION | <b>/</b> | <b>/</b> | ~        | •    |
| SECURE 3-POSITION LOCKING FOOTREST  | <b>/</b> | ~        | _        | _    |
| ADJUSTABLE<br>THE BACK TENSION      | /        | ~        | _        |      |
| ROCKING MOTION                      | /        | _        | ~        |      |
| 18 LOCKING<br>RECLINING POSITION    | ~        | <b>/</b> | _        |      |
| ADJUSTABLE HEADREST                 | _        | _        | _        | -    |
| BATTERY BACKUP                      | _        | _        | <b>/</b> | •    |
| LEGREST SAFETY                      | _        | _        | <b>/</b> | •    |
| POWER-TILT HEADREST                 | _        | _        | _        | -    |
| POWER LUMBAR SUPPORT                | _        |          | _        | _    |
| WALL PROXIMITY                      | 11 in    | 6 in     | 11 in    | 6 in |