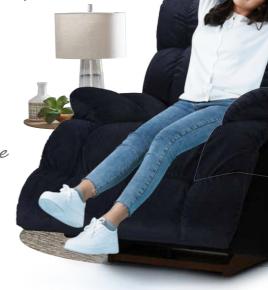

### 16P-715 POWER WALL RECLINER (XRw)

Enjoy reclining comfort with space-saving convenience that lets you fully recline just inches from a wall.

**DIMENSION:** 40" W x 39.5" D x 42" H | Full Extension 63.5"