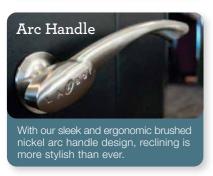

g.



9V battery backup during a power outage.

# Manual Recliner

### 10T-715 ROCKING RECLINER

Rocking recliners are perfect for those looking to rock and recline, and with total body and lumbar support at all times.







#### 16T-715

WALL RECLINER

Our wall saver recliners let you kick back, even when placed close to a wall, making them perfect for small spaces.



### Power ReclineXR/XRw

### 1PT-715 POWER ROCKING RECLINER (XR)

Innovative rocking recliners offer an independently powered back and legrest for limitless positions.



### 16P-715 POWER WALL RECLINER (XRw)

Enjoy reclining comfort with space-saving convenience that lets you fully recline just inches from a wall.

**DIMENSION:** 40" W x 39.5" D x 42" H | Full Extension 63.5"

# Options & Upgrades

### MANUAL RECLINER













## Recliners

| FEATURES & BENEFITS                 | 10T      | 16T      | 1PT      | 16P  |
|-------------------------------------|----------|----------|----------|------|
| INDEPENDENT BACK & LEGREST POSITION | <b>/</b> | <b>/</b> | ~        | •    |
| SECURE 3-POSITION LOCKING FOOTREST  | <b>/</b> | ~        | _        | _    |
| ADJUSTABLE<br>THE BACK TENSION      | /        | ~        | _        |      |
| ROCKING MOTION                      | /        | _        | ~        |      |
| 18 LOCKING<br>RECLINING POSITION    | ~        | <b>/</b> | _        |      |
| ADJUSTABLE HEADREST                 | _        | _        | _        | -    |
| BATTERY BACKUP                      | _        | _        | <b>/</b> | •    |
| LEGREST SAFETY                      | _        | _