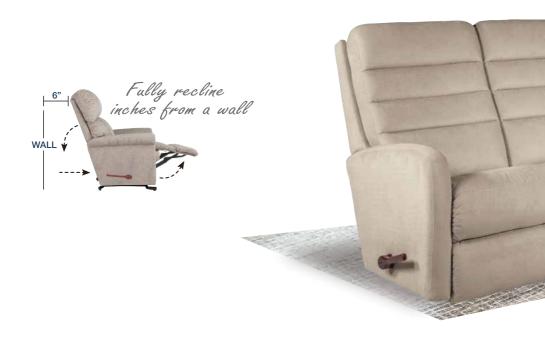

### Manual Recliner

10T-744 ROCKING RECLINER

Offer 18 natural reclining comfort positions

Recline & Rock
at the same time

16T-744

WALL RECLINER

Our wall saver recliners let you kick back, even when placed close to a wall, making them perfect for small spaces.

#### 1-seat

| FEATURES & BENEFITS                 | S 10T    | 16T      |
|-------------------------------------|----------|----------|
| INDEPENDENT BACK & LEGREST POSITION | <b>V</b> | <b>'</b> |
| SECURE 3-POSITION LOCKING FOOTREST  | <b>/</b> | · ·      |
| ADJUSTABLE<br>THE BACK TENSION      | <b>V</b> |          |
| 18 LOCKING<br>RECLINING POSITION    | V        |          |
| ROCKING MOTION                      | <b>/</b> |          |
| ADJUSTABLE HEADREST                 | _        | _        |
| WALL PROXIMITY                      | 11 in    | 6 in     |

#### Power ReclineXR/XRw

1PT-744

POWER ROCKING RECLINER (XR)

Innovative rocking recliners offer an independently powered back and legrest for limitless positions.

16P-744

POWER WALL RECLINER (XRw)

Enjoy reclining comfort with space-saving convenience that lets you fully recline just inches from a wall.

#### 1-seat

| FEATURES & BENEFITS                 | 1PT      | 16P  |
|-------------------------------------|----------|------|
| BATTERY BACKUP                      | <b>/</b> | •    |
| LEGREST SAFETY                      | <b>~</b> | •    |
| INDEPENDENT BACK & LEGREST POSITION | <b>/</b> | •    |
| ROCKING MOTION                      | <b>/</b> | _    |
| POWER-TILT HEADREST                 | _        | _    |
| POWER LUMBAR SUPPORT                |          |      |
| WALL PROXIMITY                      | 11 in    | 6 in |