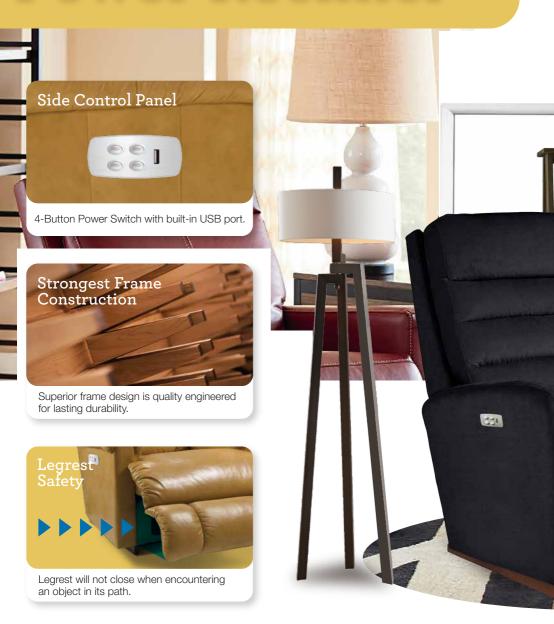

Allows the seat and back to move together for natural reclining movement.

Superior frame design is quality engineered for lasting durability.

Personalizes the effort needed to ease into a reclining position based on body type.

#### Features

to suit your reclining preference.

Complete support to the entire body in all positions, even when reclining.

Provides a choice of comfortable positions that lock in place for added safety and support.

#### 1-seat

| FEATURES & BENEFITS                 | S 10T    | 16T      |
|-------------------------------------|----------|----------|
| INDEPENDENT BACK & LEGREST POSITION | <b>V</b> | <b>'</b> |
| SECURE 3-POSITION LOCKING FOOTREST  | <b>/</b> | · ·      |
| ADJUSTABLE<br>THE BACK TENSION      | <b>V</b> |          |
| 18 LOCKING<br>RECLINING POSITION    | V        |          |
| ROCKING MOTION                      | <b>/</b> |          |
| ADJUSTABLE HEADREST                 | _        | _        |
| WALL PROXIMITY                      | 11 in    | 6 in     |

#### Power ReclineXR/XRw

1PT-744

POWER ROCKING RECLINER (XR)

Innovative rocking recliners offer an independently powered back and legrest for limitless positions.

16P-744

POWER WALL RECLINER (XRw)

Enjoy reclining comfort with space-saving convenience that lets you fully recline just inches from a wall.

#### 1-seat

| FEATURES & BENEFITS                 | 1PT      | 16P  |
|-------------------------------------|----------|------|
| BATTERY BACKUP                      | <b>/</b> | •    |
| LEGREST SAFETY                      | <b>~</b> | •    |
| INDEPENDENT BACK & LEGREST POSITION | <b>/</b> | •    |
| ROCKING MOTION                      | <b>/</b> | _    |
| POWER-TILT HEADREST                 | _        | _    |
| POWER LUMBAR SUPPORT                |          |      |
| WALL PROXIMITY                      | 11 in    | 6 in |