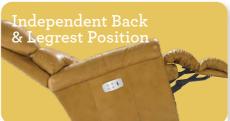

#### Features

Back and legrest adjust independently to suit your reclining preference.

Complete support to the entire body in all positions, even when reclining.

#### Loveseats

T32-744

WALL RECLINING LOVESEAT

Enjoy twice the comfort with our dual reclining loveseats. It can be placed mere inches from a wall.

Independently adjust the left and right backs and legrests