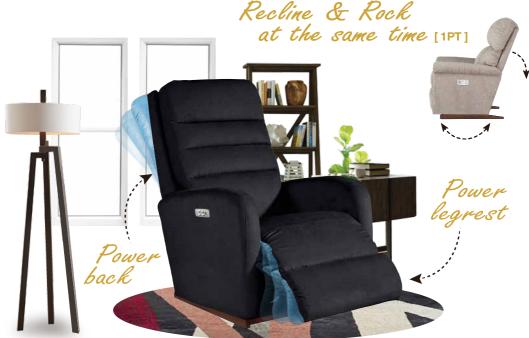

#### Power ReclineXR/XRw

1PT-744

POWER ROCKING RECLINER (XR)

Innovative rocking recliners offer an independently powered back and legrest for limitless positions.

16P-744

POWER WALL RECLINER (XRw)

Enjoy reclining comfort with space-saving convenience that lets you fully recline just inches from a wall.