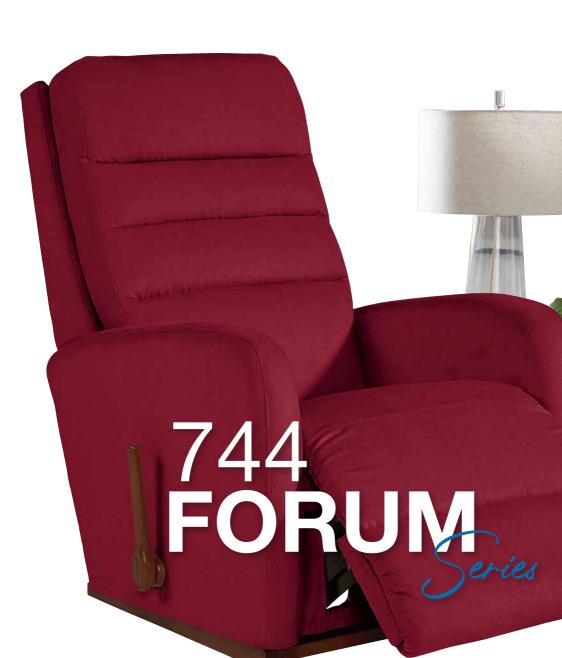

## 744 FORUMSeries

This Forum recliner is a gathering of everything that's great about contemporary style. Its slim silhouette makes it ideal for smaller spaces, plus it has beautiful single-needle topstitching on the arms and wings.

### Manual Recliner

10T-744 ROCKING RECLINER

Offer 18 natural reclining comfort positions

Recline & Rock
at the same time

16T-744

WALL RECLINER

Our wall saver recliners let you kick back, even when placed close to a wall, making them perfect for small spaces.