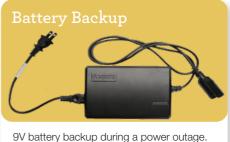

#### 1-seat

| FEATURES & BENEFITS                 | 1PT      | 16P  |
|-------------------------------------|----------|------|
| BATTERY BACKUP                      | <b>/</b> | •    |
| LEGREST SAFETY                      | <b>~</b> | •    |
| INDEPENDENT BACK & LEGREST POSITION | <b>/</b> | •    |
| ROCKING MOTION                      | <b>/</b> | _    |
| POWER-TILT HEADREST                 | _        | _    |
| POWER LUMBAR SUPPORT                |          |      |
| WALL PROXIMITY                      | 11 in    | 6 in |