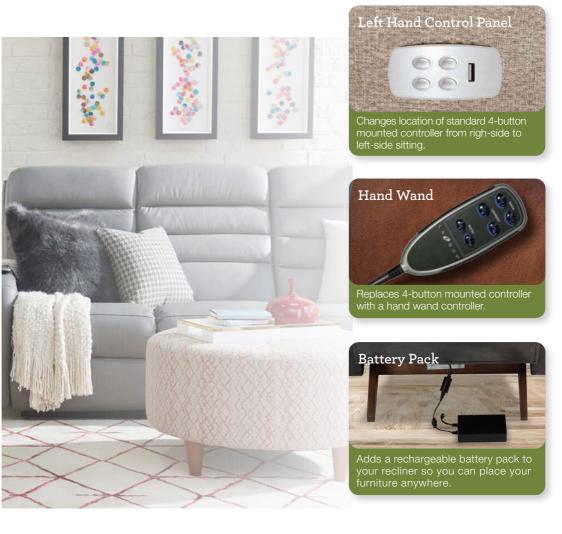

## Options &

#### **MANUAL RECLINER**

With our sleek and ergonomic brushed nickel arc handle design, reclining is more stylish than ever.

# Upgrades

#### **POWER RECLINER**

Our superior recliners and sofas come in various styles to complement any room.