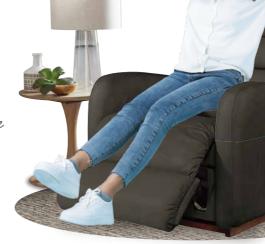

### Manual Recliner

10T-744 ROCKING RECLINER

Offer 18 natural reclining comfort positions

Recline & Rock
at the same time

16T-744

WALL RECLINER

Our wall saver recliners let you kick back, even when placed close to a wall, making them perfect for small spaces.

#### Power ReclineXR/XRw

1PT-744

POWER ROCKING RECLINER (XR)

Innovative rocking recliners offer an independently powered back and legrest for limitless positions.

16P-744

POWER WALL RECLINER (XRw)

Enjoy reclining comfort with space-saving convenience that lets you fully recline just inches from a wall.