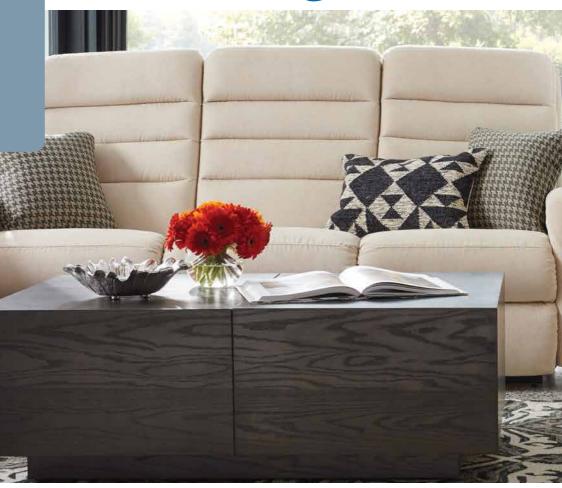

### Sofas

T33-744

WALL RECLINING SOFA

La-Z-Boy reclining sofas raise the bar of comfort by letting you raise your feet. Lean back in one of our reclining sofas and you'll never relax the same way again.

**DIMENSION:** 81" W x 37" D x 44" H | Full Extension 67.5"

#### Loveseats

T32-744

WALL RECLINING LOVESEAT

Enjoy twice the comfort with our dual reclining loveseats. It can be placed mere inches from a wall.

Independently adjust the left and right backs and legrests