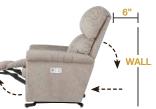

#### 1-seat

| FEATURES & BENEFITS                 | S 10T    | 16T      |
|-------------------------------------|----------|----------|
| INDEPENDENT BACK & LEGREST POSITION | <b>V</b> | <b>'</b> |
| SECURE 3-POSITION LOCKING FOOTREST  | <b>/</b> | · ·      |
| ADJUSTABLE<br>THE BACK TENSION      | <b>V</b> |          |
| 18 LOCKING<br>RECLINING POSITION    | V        |          |
| ROCKING MOTION                      | <b>/</b> |          |
| ADJUSTABLE HEADREST                 | _        | _        |
| WALL PROXIMITY                      | 11 in    | 6 in     |

#### 1-seat

| FEATURES & BENEFITS                 | 1PT      | 16P  |
|-------------------------------------|----------|------|
| BATTERY BACKUP                      | <b>/</b> | •    |
| LEGREST SAFETY                      | <b>~</b> | •    |
| INDEPENDENT BACK & LEGREST POSITION | <b>/</b> | •    |
| ROCKING MOTION                      | <b>/</b> | _    |
| POWER-TILT HEADREST                 | _        | _    |
| POWER LUMBAR SUPPORT                |          |      |
| WALL PROXIMITY                      | 11 in    | 6 in |