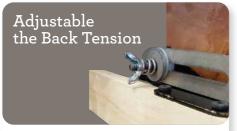

#### 1-seat

| FEATURES & BENEFITS                 | S 10T    | 16T      |
|-------------------------------------|----------|----------|
| INDEPENDENT BACK & LEGREST POSITION | <b>V</b> | <b>'</b> |
| SECURE 3-POSITION LOCKING FOOTREST  | <b>/</b> | · ·      |
| ADJUSTABLE<br>THE BACK TENSION      | <b>V</b> |          |
| 18 LOCKING<br>RECLINING POSITION    | V        |          |
| ROCKING MOTION                      | <b>/</b> |          |
| ADJUSTABLE HEADREST                 | _        | _        |
| WALL PROXIMITY                      | 11 in    | 6 in     |