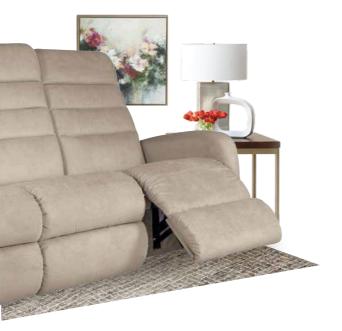

#### Power ReclineXR/XRw

1PT-744

POWER ROCKING RECLINER (XR)

Innovative rocking recliners offer an independently powered back and legrest for limitless positions.

16P-744

POWER WALL RECLINER (XRw)

Enjoy reclining comfort with space-saving convenience that lets you fully recline just inches from a wall.