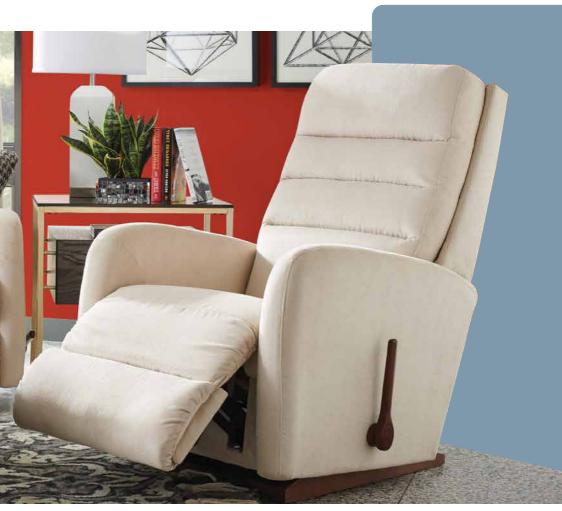

### Manual Recliner

10T-744 ROCKING RECLINER

Offer 18 natural reclining comfort positions

Recline & Rock
at the same time

16T-744

WALL RECLINER

Our wall saver recliners let you kick back, even when placed close to a wall, making them perfect for small spaces.

#### 1-seat

| FEATURES & BENEFITS                 | S 10T    | 16T      |
|-------------------------------------|----------|----------|
| INDEPENDENT BACK & LEGREST POSITION | <b>V</b> | <b>'</b> |
| SECURE 3-POSITION LOCKING FOOTREST  | <b>/</b> | · ·      |
| ADJUSTABLE<br>THE BACK TENSION      | <b>V</b> |          |
| 18 LOCKING<br>RECLINING POSITION    | V        |          |
| ROCKING MOTION                      | <b>/</b> |          |
| ADJUSTABLE HEADREST                 | _        | _        |
| WALL PROXIMITY                      | 11 in    | 6 in     |