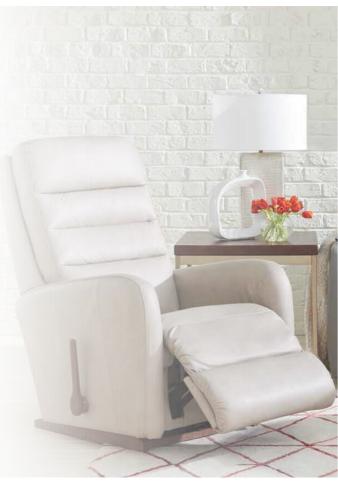

## 744 FORUMSeries

This Forum recliner is a gathering of everything that's great about contemporary style. Its slim silhouette makes it ideal for smaller spaces, plus it has beautiful single-needle topstitching on the arms and wings.

### Manual Recliner

10T-744 ROCKING RECLINER

Offer 18 natural reclining comfort positions

Recline & Rock
at the same time

16T-744

WALL RECLINER

Our wall saver recliners let you kick back, even when placed close to a wall, making them perfect for small spaces.