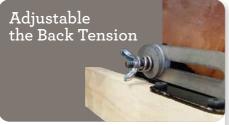

#### 1-seat

| FEATURES & BENEFITS                 | 10T      | 16 <b>T</b>  |
|-------------------------------------|----------|--------------|
| INDEPENDENT BACK & LEGREST POSITION | <b>~</b> | <b>'</b>     |
| SECURE 3-POSITION LOCKING FOOTREST  | <b>~</b> | <b>V</b>     |
| ADJUSTABLE<br>THE BACK TENSION      | <b>/</b> | •            |
| 18 LOCKING<br>RECLINING POSITION    | <b>/</b> | <b>'</b>     |
| ROCKING MOTION                      | <b>/</b> | -<br> <br> - |
| ADJUSTABLE HEADREST                 |          | _            |
| WALL PROXIMITY                      | 11 in    | 6 in         |