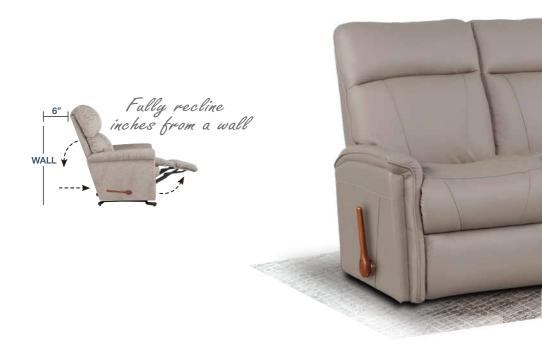

Recline & Rock
at the same time

16T-349 H

WALL RECLINER

Our wall saver recliners let you kick back, even when placed close to a wall, making them perfect for small spaces.

#### 1-seat

| FEATURES & BENEFITS                 | 10T      | 16 <b>T</b>  |
|-------------------------------------|----------|--------------|
| INDEPENDENT BACK & LEGREST POSITION | <b>~</b> | <b>'</b>     |
| SECURE 3-POSITION LOCKING FOOTREST  | <b>~</b> | <b>V</b>     |
| ADJUSTABLE<br>THE BACK TENSION      | <b>/</b> | •            |
| 18 LOCKING<br>RECLINING POSITION    | <b>/</b> | <b>'</b>     |
| ROCKING MOTION                      | <b>/</b> | -<br> <br> - |
| ADJUSTABLE HEADREST                 |          | _            |
| WALL PROXIMITY                      | 11 in    | 6 in         |