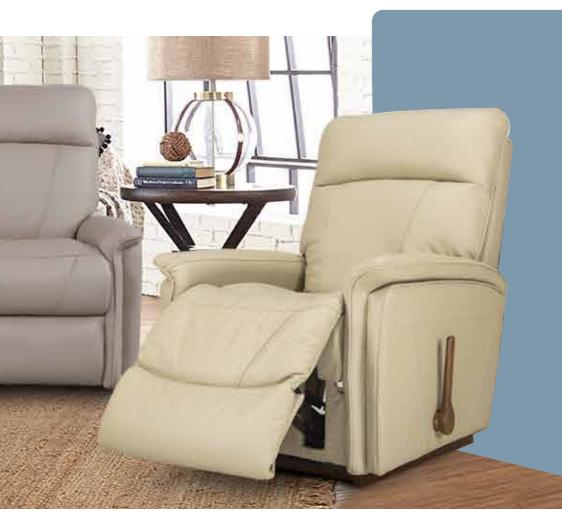

#### Manual Recliner

10T-349 H ROCKING RECLINER

Rocking recliners are perfect for those looking to rock and recline, and with total body and lumbar support at all times.

Offer 18 natural reclining comfort positions

#### **MANUAL RECLINER**