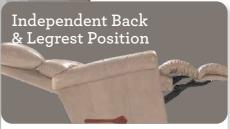

#### Features

Back and legrest adjust independently to suit your reclining preference.

Complete support to the entire body in all positions, even when reclining.

Provides a choice of comfortable positions that lock in place for added safety and support.

arc handle design.

Independently adjust the left and right backs and legrests