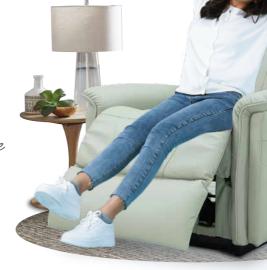

#### Manual Recliner

10T-349 H ROCKING RECLINER

Rocking recliners are perfect for those looking to rock and recline, and with total body and lumbar support at all times.

Offer 18 natural reclining comfort positions

Recline & Rock
at the same time

16T-349 H

WALL RECLINER

Our wall saver recliners let you kick back, even when placed close to a wall, making them perfect for small spaces.