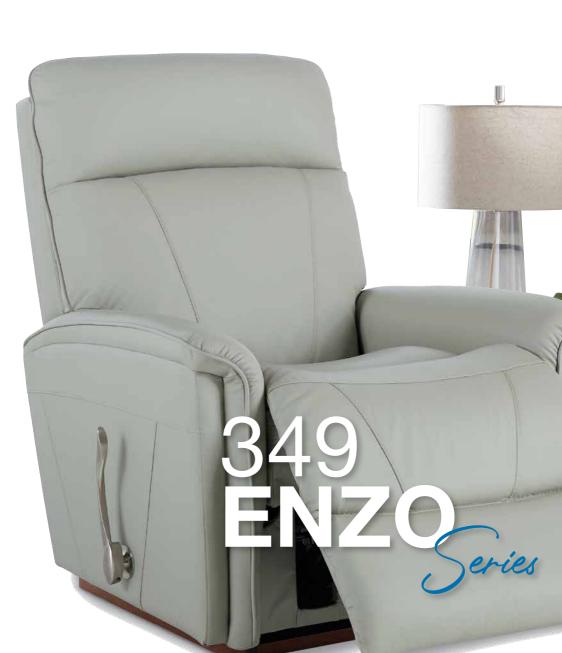

## 349 ENZO eries

Enzo recliners are state of the art furnishings built to last for many years of relaxation. It can also be a living room centrepiece, and a recliner with backrest, headrest, armrest, and footrest support is worth consideration.

Superior frame design is quality engineered for lasting durability.

Personalizes the effort needed to ease into a reclining position based on body type.

#### Features

Back and legrest adjust independently to suit your reclining preference.

Complete support to the entire body in all positions, even when reclining.

Provides a choice of comfortable positions that lock in place for added safety and support.