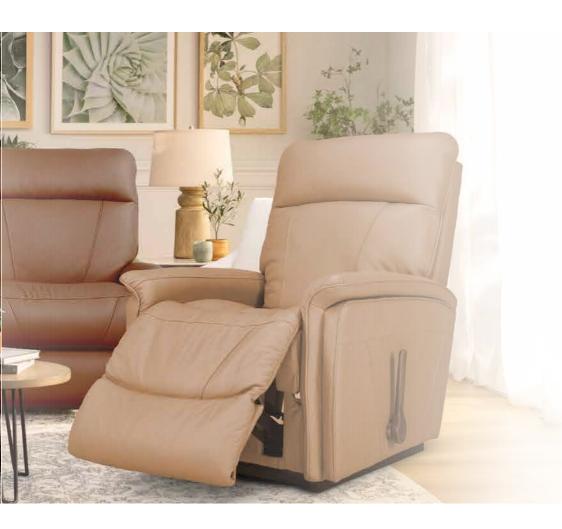

#### Manual Recliner

10T-349 H ROCKING RECLINER

Rocking recliners are perfect for those looking to rock and recline, and with total body and lumbar support at all times.

Offer 18 natural reclining comfort positions

Recline & Rock
at the same time

16T-349 H

WALL RECLINER

Our wall saver recliners let you kick back, even when placed close to a wall, making them perfect for small spaces.

#### 1-seat

| FEATURES & BENEFITS                 | 10T      | 16 <b>T</b>  |
|-------------------------------------|----------|--------------|
| INDEPENDENT BACK & LEGREST POSITION | <b>~</b> | <b>'</b>     |
| SECURE 3-POSITION LOCKING FOOTREST  | <b>~</b> | <b>V</b>     |
| ADJUSTABLE<br>THE BACK TENSION      | <b>/</b> | •            |
| 18 LOCKING<br>RECLINING POSITION    | <b>/</b> | <b>'</b>     |
| ROCKING MOTION                      | <b>/</b> | -<br> <br> - |
| ADJUSTABLE HEADREST                 |          | _            |
| WALL PROXIMITY                      | 11 in    | 6 in         |

**DIMENSION:** 35" W x 39" D x 42.5" H | Full Extension 66.5"