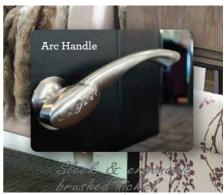

ING POSITION    | <b>/</b> | <b>'</b>     |
| ROCKING MOTION                      | <b>/</b> | -<br> <br> - |
| ADJUSTABLE HEADREST                 |          | _            |
| WALL PROXIMITY                      | 11 in    | 6 in         |

**DIMENSION:** 35" W x 39" D x 42.5" H | Full Extension 66.5"

### Sofas

T33-349 H WALL RECLINING SOFA

La-Z-Boy reclining sofas raise the bar of comfort by letting you raise your feet. Lean back in one of our reclining sofas and you'll never relax the same way again.



**DIMENSION:** 84.5" W x 39" D x 42.5" H | Full Extension 66.5"

#### Loveseats

T32-349 H WALL RECLINING LOVESEAT

Enjoy twice the comfort with our dual reclining loveseats. It can placed mere inches from a wall.

**DIMENSION:** 60.5" W x 39" D x 42.5" H | Full Extension 66.5"







arc handle design.



Independently adjust the left and right backs and legrests

# Options &

#### **MANUAL RECLINER**



# Upgrades





Our superior recliners and sofas come in various styles to complement any room.