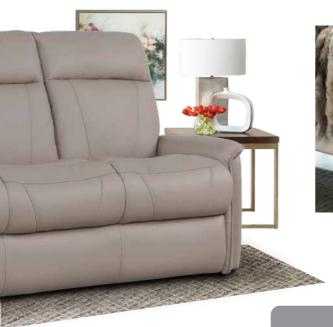

### Sofas

T33-349 H WALL RECLINING SOFA

La-Z-Boy reclining sofas raise the bar of comfort by letting you raise your feet. Lean back in one of our reclining sofas and you'll never relax the same way again.

**DIMENSION:** 84.5" W x 39" D x 42.5" H | Full Extension 66.5"