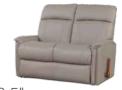

#### Loveseats

T32-349 H WALL RECLINING LOVESEAT

Enjoy twice the comfort with our dual reclining loveseats. It can placed mere inches from a wall.

**DIMENSION:** 60.5" W x 39" D x 42.5" H | Full Extension 66.5"