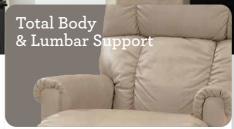

#### Features

Back and legrest adjust independently to suit your reclining preference.

Complete support to the entire body in all positions, even when reclining.

Provides a choice of comfortable positions that lock in place for added safety and support.

#### Manual Recliner

10T-349 H ROCKING RECLINER

Rocking recliners are perfect for those looking to rock and recline, and with total body and lumbar support at all times.

Offer 18 natural reclining comfort positions