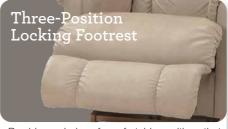

#### Features

Back and legrest adjust independently to suit your reclining preference.

Complete support to the entire body in all positions, even when reclining.

Provides a choice of comfortable positions that lock in place for added safety and support.

#### 1-seat

| FEATURES & BENEFITS                 | 10T      | 16 <b>T</b>  |
|-------------------------------------|----------|--------------|
| INDEPENDENT BACK & LEGREST POSITION | <b>~</b> | <b>'</b>     |
| SECURE 3-POSITION LOCKING FOOTREST  | <b>~</b> | <b>V</b>     |
| ADJUSTABLE<br>THE BACK TENSION      | <b>/</b> | •            |
| 18 LOCKING<br>RECLINING POSITION    | <b>/</b> | <b>'</b>     |
| ROCKING MOTION                      | <b>/</b> | -<br> <br> - |
| ADJUSTABLE HEADREST                 |          | _            |
| WALL PROXIMITY                      | 11 in    | 6 in         |