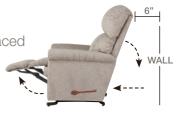

### 16T-765 WALL RECLINER

Our wall saver recliners let you kick back, even when placed close to a wall, making them perfect for small spaces.

### 1-seat

| FEATURES & BENEFITS                    | 10T   | 16T      |
|----------------------------------------|-------|----------|
| INDEPENDENT BACK<br>& LEGREST POSITION | ~     | ~        |
| SECURE 3-POSITION<br>LOCKING FOOTREST  | ~     | ~        |
| ADJUSTABLE<br>THE BACK TENSION         | ~     | ~        |
| 18 LOCKING<br>RECLINING POSITION       | ~     | <b>~</b> |
| ROCKING MOTION                         | ~     | _        |
| ADJUSTABLE HEADREST                    | —     | -        |
| WALL PROXIMITY                         | 11 in | 6 in     |