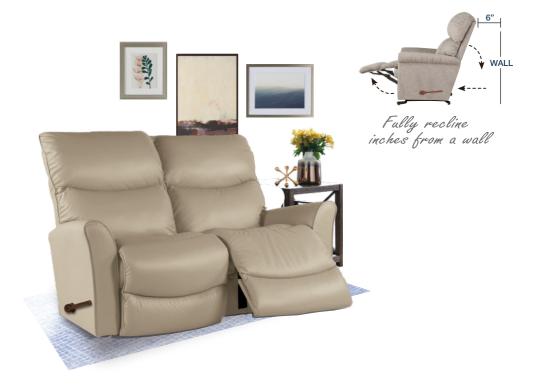

### 16T-765 WALL RECLINER

Our wall saver recliners let you kick back, even when placed close to a wall, making them perfect for small spaces.

### 1-seat

| FEATURES & BENEFITS                    | 10T   | 16T      |
|----------------------------------------|-------|----------|
| INDEPENDENT BACK<br>& LEGREST POSITION | ~     | ~        |
| SECURE 3-POSITION<br>LOCKING FOOTREST  | ~     | ~        |
| ADJUSTABLE<br>THE BACK TENSION         | ~     | ~        |
| 18 LOCKING<br>RECLINING POSITION       | ~     | <b>~</b> |
| ROCKING MOTION                         | ~     | _        |
| ADJUSTABLE HEADREST                    | —     | -        |
| WALL PROXIMITY                         | 11 in | 6 in     |