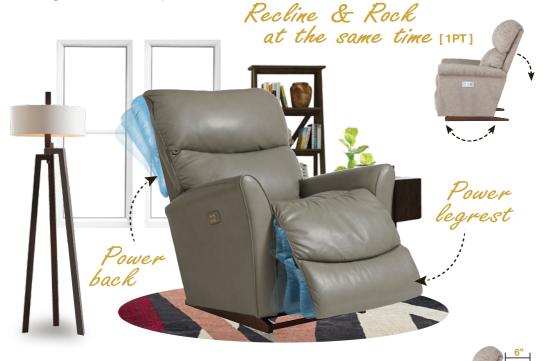

# Manual Recliner

Rocking recliners are perfect for those looking to rock and recline, and with total body and lumbar support at all times.

Recline & Rock at the same time

### 16T-765 WALL RECLINER

Our wall saver recliners let you kick back, even when placed close to a wall, making them perfect for small spaces.