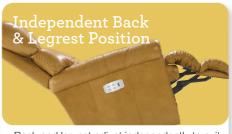

### 1-seat

| FEATURES & BENEFITS                    | 10T   | 16T      |
|----------------------------------------|-------|----------|
| INDEPENDENT BACK<br>& LEGREST POSITION | ~     | ~        |
| SECURE 3-POSITION<br>LOCKING FOOTREST  | ~     | ~        |
| ADJUSTABLE<br>THE BACK TENSION         | ~     | ~        |
| 18 LOCKING<br>RECLINING POSITION       | ~     | <b>~</b> |
| ROCKING MOTION                         | ~     | _        |
| ADJUSTABLE HEADREST                    | —     | -        |
| WALL PROXIMITY                         | 11 in | 6 in     |