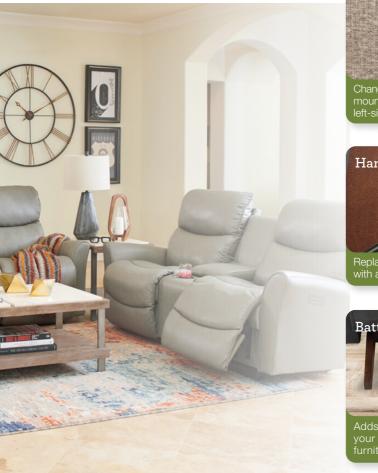

### MANUAL RECLINER

Changes location of standard right-side handle to left-side sitting.

#### Left Hand Control Panel

Changes location of standard 4-button mounted controller from righ-side to left-side sitting.

with a hand wand controller.

Adds a rechargeable battery pack to your recliner so you can place your furniture anywhere.