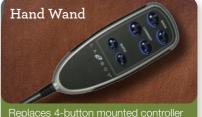

#### Left Hand Control Panel

Changes location of standard 4-button mounted controller from righ-side to left-side sitting.

with a hand wand controller.

Adds a rechargeable battery pack to your recliner so you can place your furniture anywhere.