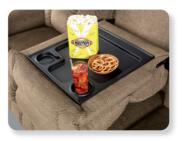

twice the comfort with our dual reclining loveseats. It can be placed mere inches from a wall. Available in manual [T32] or power [P32] system.



DIMENSION: 60" W x 38" D x 41" H | Full Extension 66"



### T33/P33 - 765 WALL RECLINING SOFA

La-Z-Boy reclining sofas raise the bar of comfort by letting you raise your feet. Lean back in one of our reclining sofas and you'll never relax the same way again. Available in manual [T33] or power [P33] system.



Independently adjust the left and right backs and legrests

DIMENSION: 85" W x 38" D x 41" H | Full Extension 66"

#### T35 - 765 WALL RECLINING SOFA WITH DROP-DOWN TABLE

Suitable for people who like to do many activities while they're on sofa. With a folding table feature in the middle seat, you can place things at your convenience.





Drop-down table [T35]

### 2LT/2RT -765 RECLINING SECTIONALS

4-seater reclining sofa, modern design that comes with comfort. Left and right seats can be reclined. It can be placed against the wall thus saving space.



**DIMENSION :** 110" W x 38.25" D x 41.5" H | Full Extension 66"

# Options &

### MANUAL RECLINER



Changes location of standard right-side handle to left-side sitting.

#### Arc Handle



With our sleek and ergonomic brushed nickel arc handle design, reclining is more stylish than ever.



Enjoy the best of both worlds. Full-reclining comfort and 360° swivel motion.



# Upgrades



#### Left Hand Control Panel



Changes location of standard 4-button mounted controller from righ-side to left-side sitting.



with a hand wand controller.



Adds a rechargeable battery