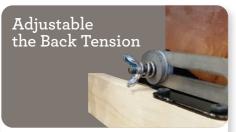

### 1-seat

| FEATURES & BENEFITS                    | 10T   | 16T      |
|----------------------------------------|-------|----------|
| INDEPENDENT BACK<br>& LEGREST POSITION | ~     | ~        |
| SECURE 3-POSITION<br>LOCKING FOOTREST  | ~     | ~        |
| ADJUSTABLE<br>THE BACK TENSION         | ~     | ~        |
| 18 LOCKING<br>RECLINING POSITION       | ~     | <b>~</b> |
| ROCKING MOTION                         | ~     | _        |
| ADJUSTABLE HEADREST                    | —     | -        |
| WALL PROXIMITY                         | 11 in | 6 in     |