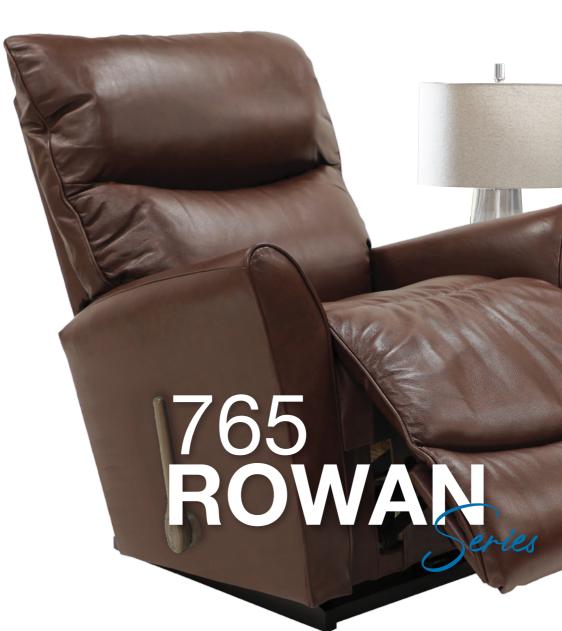

# ROWANJeries

Rowan offers clean, contemporary styling on a smaller-scale. It's a fresh, understated silhouette with bucket seat styling and an inviting chaise seat and legrest for full leg support and relaxing rocking motion.

#### Exclusive La-Z-Boy Mechanism

Allows the seat and back to move together for natural reclining movement.

#### Strongest Frame Construction

Superior frame design is quality engineered for lasting durability.

Personalizes the effort needed to ease into a reclining position based on body type.

#### Total Body & Lumbar Support

Complete support to the entire body in all positions, even when reclining.

Provides a choice of comfortable positions that lock in place for added safety and support.