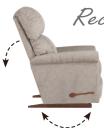

# Manual Recliner

Rocking recliners are perfect for those looking to rock and recline, and with total body and lumbar support at all times.

Recline & Rock at the same time