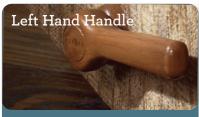

### MANUAL RECLINER

Changes location of standard right-side handle to left-side sitting.