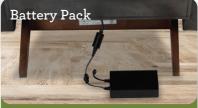

#### Left Hand Control Panel

Changes location of standard 4-button mounted controller from righ-side to left-side sitting.

with a hand wand controller.

Adds a rechargeable battery pack to your recliner so you can place your furniture anywhere.