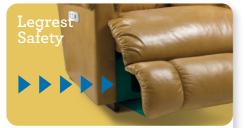

## 1-seat

| FEATURES & BENEFITS                    | 1PT      | 16P  |
|----------------------------------------|----------|------|
| BATTERY BACKUP                         | ~        | ~    |
| LEGREST SAFETY                         | ✓        | •    |
| INDEPENDENT BACK &<br>LEGREST POSITION | ✓        | •    |
| ROCKING MOTION                         | <b>~</b> | _    |
| POWER-TILT HEADREST                    | —        | _    |
| POWER LUMBAR SUPPORT                   | _        | _    |
| WALL PROXIMITY                         | 11 in    | 6 in |