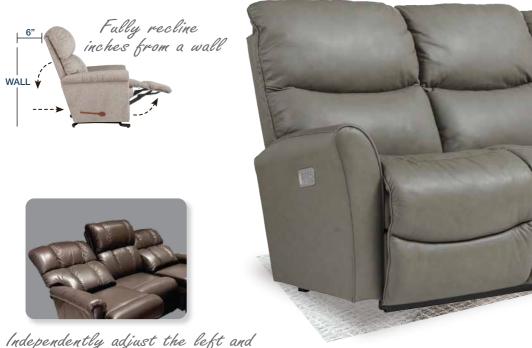

### 16T-765 WALL RECLINER

Our wall saver recliners let you kick back, even when placed close to a wall, making them perfect for small spaces.

Independently adjust the left and right backs and legrests

DIMENSION: 85" W x 38" D x 41" H | Full Extension 66"