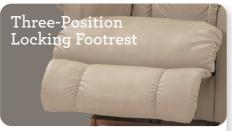

#### Total Body & Lumbar Support

Complete support to the entire body in all positions, even when reclining.

Provides a choice of comfortable positions that lock in place for added safety and support.

### 1-seat

| FEATURES & BENEFITS                    | 10T   | 16T      |
|----------------------------------------|-------|----------|
| INDEPENDENT BACK<br>& LEGREST POSITION | ~     | ~        |
| SECURE 3-POSITION<br>LOCKING FOOTREST  | ~     | ~        |
| ADJUSTABLE<br>THE BACK TENSION         | ~     | ~        |
| 18 LOCKING<br>RECLINING POSITION       | ~     | <b>~</b> |
| ROCKING MOTION                         | ~     | _        |
| ADJUSTABLE HEADREST                    | —     | -        |
| WALL PROXIMITY                         | 11 in | 6 in     |