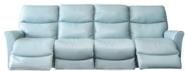

### T33/P33 - 765 WALL RECLINING SOFA

La-Z-Boy reclining sofas raise the bar of comfort by letting you raise your feet. Lean back in one of our reclining sofas and you'll never relax the same way again. Available in manual [T33] or power [P33] system.

Independently adjust the left and right backs and legrests

DIMENSION: 85" W x 38" D x 41" H | Full Extension 66"