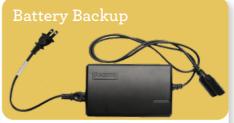

#### Left Hand Control Panel

Changes location of standard 4-button mounted controller from righ-side to left-side sitting.

with a hand wand controller.

Adds a rechargeable battery pack to your recliner so you can place your furniture anywhere.