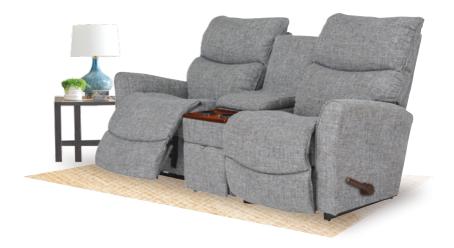

### 04T/4PT -765 HOME THEATER ROCKING RECLINER

1121

Full-featured rocking and reclining home theater loveseat. Come with wooden top console with hidden storage, cup holders and front-facing drawer. Available in manual [04T] or power [4PT] system.

DIMENSION: 76" W x 37.5" D x 42" H | Full Extension 66 "