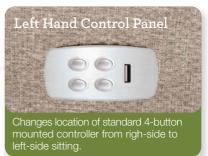

#### **MANUAL RECLINER**

Changes location of standard right-side handle to left-side sitting.

With our sleek and ergonomic brushed nickel arc handle design, reclining is more stylish than ever.

Enjoy the best of both worlds. Full-reclining comfort and 360° swivel motion.