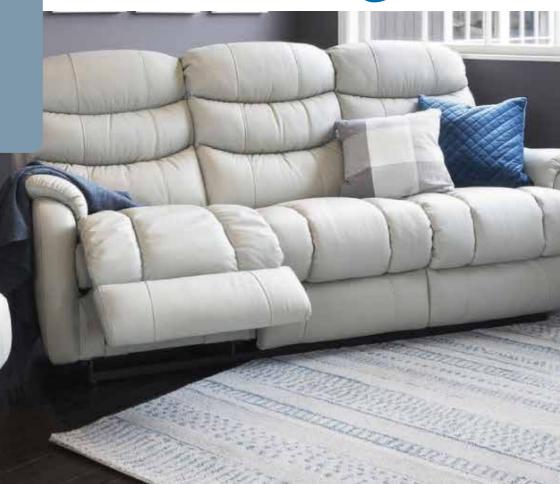

## Sofas

T33/P33 -735 WALL RECLINING SOFA

La-Z-Boy reclining sofas raise the bar of comfort by letting you raise your feet. Lean back in one of our reclining sofas and you'll never relax the same way again. Available in manual [T33] or power [P33] system.