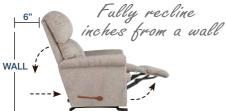

# Manual Recliner

10T-735 ROCKING RECLINER

Offer 18 natural reclining comfort positions

Recline & Rock at the same time

16T-735

WALL RECLINER

Our wall saver recliners let you kick back, even when placed close to a wall, making them perfect for small spaces.

## 1-seat

| FEATURES & BENEFITS                 | 10T      | 16T      |
|-------------------------------------|----------|----------|
| INDEPENDENT BACK & LEGREST POSITION | ~        | <b>/</b> |
| SECURE 3-POSITION LOCKING FOOTREST  | ~        | •        |
| ADJUSTABLE<br>THE BACK TENSION      | <b>/</b> | •        |
| 18 LOCKING<br>RECLINING POSITION    | ~        | <b>'</b> |
| ROCKING MOTION                      | <b>~</b> | -<br>-   |
| ADJUSTABLE HEADREST                 | _        | _        |
| WALL PROXIMITY                      | 11 in    | 6 in     |