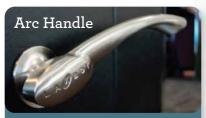

#### **MANUAL RECLINER**

Changes location of standard right-side handle to left-side sitting.

With our sleek and ergonomic brushed nickel arc handle design, reclining is more stylish than ever.

Enjoy the best of both worlds. Full-reclining comfort and 360° swivel motion.