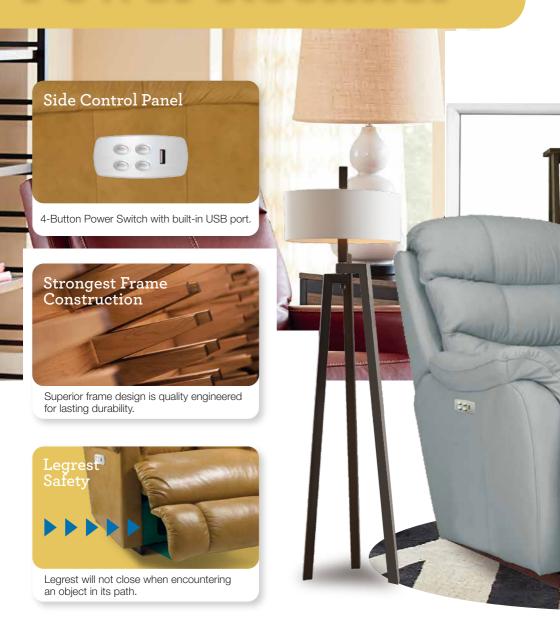

Superior frame design is quality engineered for lasting durability.

Personalizes the effort needed to ease into a reclining position based on body type.

## Features

Back and legrest adjust independently to suit your reclining preference.

Complete support to the entire body in all positions, even when reclining.

9V battery backup during a power outage.