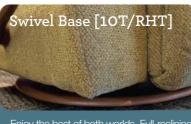

#### **MANUAL RECLINER**

Changes location of standard right-side handle to left-side sitting.

With our sleek and ergonomic brushed nickel arc handle design, reclining is more stylish than ever.

Enjoy the best of both worlds. Full-reclining comfort and 360° swivel motion.