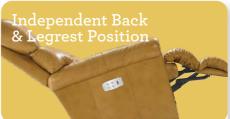

## Features

Back and legrest adjust independently to suit your reclining preference.

Complete support to the entire body in all positions, even when reclining.

9V battery backup during a power outage.