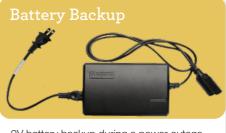

## Features

Back and legrest adjust independently to suit your reclining preference.

Complete support to the entire body in all positions, even when reclining.

9V battery backup during a power outage.