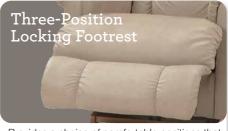

## 1-seat

| FEATURES & BENEFITS                 | 10T      | 16T      |
|-------------------------------------|----------|----------|
| INDEPENDENT BACK & LEGREST POSITION | ~        | <b>/</b> |
| SECURE 3-POSITION LOCKING FOOTREST  | ~        | •        |
| ADJUSTABLE<br>THE BACK TENSION      | <b>/</b> | •        |
| 18 LOCKING<br>RECLINING POSITION    | ~        | <b>'</b> |
| ROCKING MOTION                      | <b>~</b> | -<br>-   |
| ADJUSTABLE HEADREST                 | _        | _        |
| WALL PROXIMITY                      | 11 in    | 6 in     |