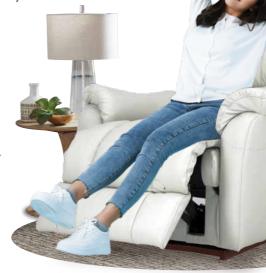

# Manual Recliner

10T-735 ROCKING RECLINER

Offer 18 natural reclining comfort positions

Recline & Rock at the same time

16T-735

WALL RECLINER

Our wall saver recliners let you kick back, even when placed close to a wall, making them perfect for small spaces.