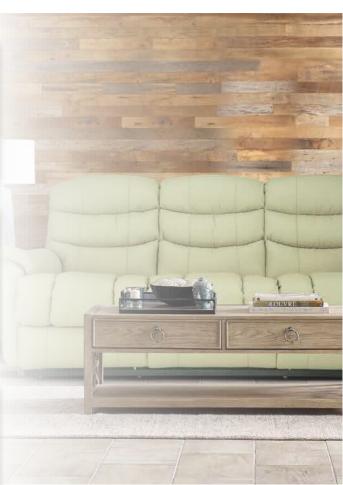

## Sofas

T33/P33 -735 WALL RECLINING SOFA

La-Z-Boy reclining sofas raise the bar of comfort by letting you raise your feet. Lean back in one of our reclining sofas and you'll never relax the same way again. Available in manual [T33] or power [P33] system.