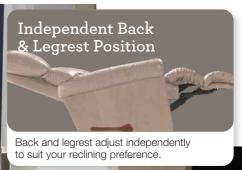

## Features

Back and legrest adjust independently to suit your reclining preference.

Complete support to the entire body in all positions, even when reclining.

9V battery backup during a power outage.