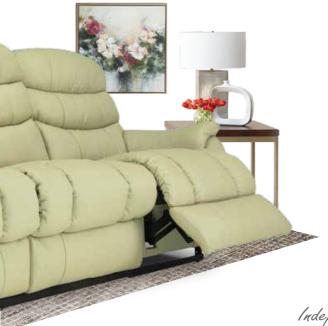

## Sofas

T33/P33 -735 WALL RECLINING SOFA

La-Z-Boy reclining sofas raise the bar of comfort by letting you raise your feet. Lean back in one of our reclining sofas and you'll never relax the same way again. Available in manual [T33] or power [P33] system.

**DIMENSION:** 84" W x 38.5" D x 41.5" H | Full Extension 63"