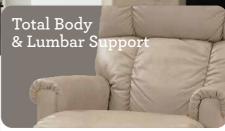

## Features

Complete support to the entire body in all positions, even when reclining.

Provides a choice of comfortable positions that lock in place for added safety and support.

## Features

Back and legrest adjust independently to suit your reclining preference.

Complete support to the entire body in all positions, even when reclining.

9V battery backup during a power outage.