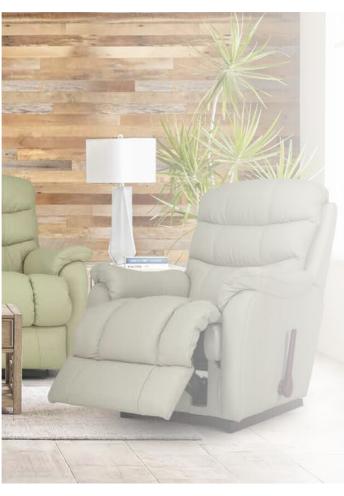

#### **MANUAL RECLINER**

Changes location of standard right-side handle to left-side sitting.

With our sleek and ergonomic brushed nickel arc handle design, reclining is more stylish than ever.

Enjoy the best of both worlds. Full-reclining comfort and 360° swivel motion.