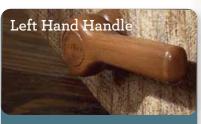

#### **MANUAL RECLINER**

Changes location of standard right-side handle to left-side sitting.

With our sleek and ergonomic brushed nickel arc handle design, reclining is more stylish than ever.

Enjoy the best of both worlds. Full-reclining comfort and 360° swivel motion.