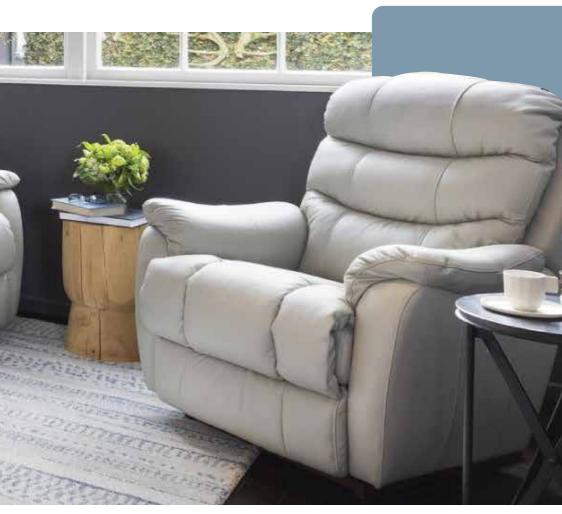

# Manual Recliner

10T-735 ROCKING RECLINER

Offer 18 natural reclining comfort positions

Recline & Rock at the same time

16T-735

WALL RECLINER

Our wall saver recliners let you kick back, even when placed close to a wall, making them perfect for small spaces.

## 1-seat

| FEATURES & BENEFITS                 | 10T      | 16T      |
|-------------------------------------|----------|----------|
| INDEPENDENT BACK & LEGREST POSITION | ~        | <b>/</b> |
| SECURE 3-POSITION LOCKING FOOTREST  | ~        | •        |
| ADJUSTABLE<br>THE BACK TENSION      | <b>/</b> | •        |
| 18 LOCKING<br>RECLINING POSITION    | ~        | <b>'</b> |
| ROCKING MOTION                      | <b>~</b> | -<br>-   |
| ADJUSTABLE HEADREST                 | _        | _        |
| WALL PROXIMITY                      | 11 in    | 6 in     |