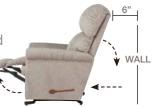

# Manual Recliner

10T-735 ROCKING RECLINER

Offer 18 natural reclining comfort positions

Recline & Rock at the same time

16T-735

WALL RECLINER

Our wall saver recliners let you kick back, even when placed close to a wall, making them perfect for small spaces.

## 1-seat

| FEATURES & BENEFITS                 | 10T      | 16T      |
|-------------------------------------|----------|----------|
| INDEPENDENT BACK & LEGREST POSITION | ~        | <b>/</b> |
| SECURE 3-POSITION LOCKING FOOTREST  | ~        | •        |
| ADJUSTABLE<br>THE BACK TENSION      | <b>/</b> | •        |
| 18 LOCKING<br>RECLINING POSITION    | ~        | <b>'</b> |
| ROCKING MOTION                      | <b>~</b> | -<br>-   |
| ADJUSTABLE HEADREST                 | _        | _        |
| WALL PROXIMITY                      | 11 in    | 6 in     |