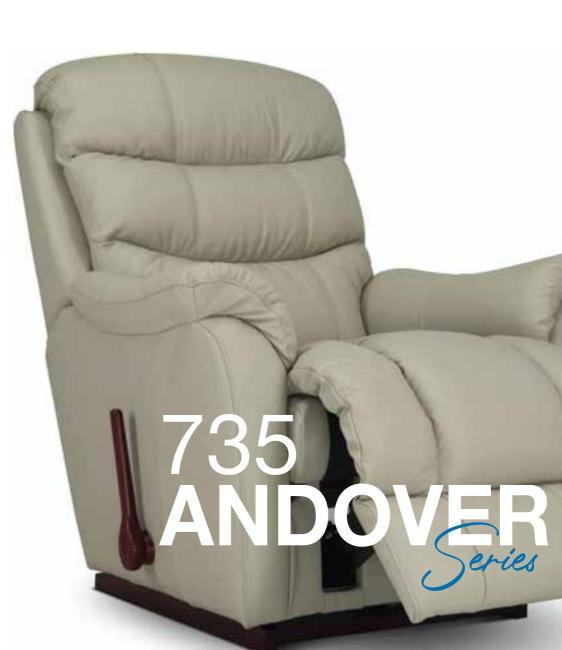

# 735 ANDOVERSeries

Relax and recharge in the pure comfort of the Andover recliner. Generously cushioned on the armrests, footrest and back, every moment is bliss in the comfortable Andover.

Allows the seat and back to move together for natural reclining movement.

Superior frame design is quality engineered for lasting durability.

Personalizes the effort needed to ease into a reclining position based on body type.

## Features

Complete support to the entire body in all positions, even when reclining.

Provides a choice of comfortable positions that lock in place for added safety and support.