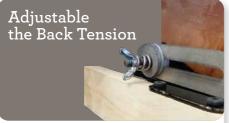

## 1-seat

| FEATURES & BENEFITS                 | 10T      | 16T      |
|-------------------------------------|----------|----------|
| INDEPENDENT BACK & LEGREST POSITION | ~        | <b>/</b> |
| SECURE 3-POSITION LOCKING FOOTREST  | ~        | •        |
| ADJUSTABLE<br>THE BACK TENSION      | <b>/</b> | •        |
| 18 LOCKING<br>RECLINING POSITION    | ~        | <b>'</b> |
| ROCKING MOTION                      | <b>~</b> | -<br>-   |
| ADJUSTABLE HEADREST                 | _        | _        |
| WALL PROXIMITY                      | 11 in    | 6 in     |