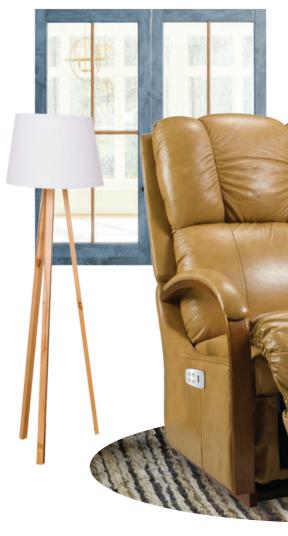

## HARBOR TOWN

The petite size that never goes out of style. Pick your own design with classic wooden arms or modern stainless arms.

## Manual R