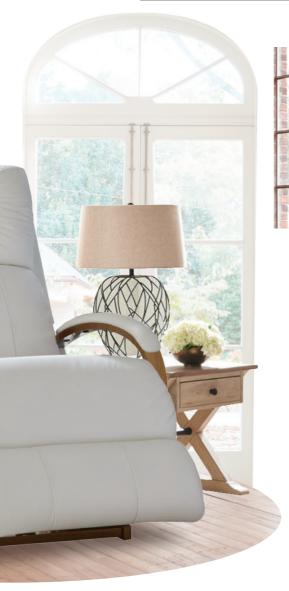

#### WALL RECLINER

Our wall saver recliners let you kick back, even when placed close to a wall, making them perfect for small spaces.

16T-532

| FEATURES & BENEFITS                    | 10T   | RHT      | 16T  |
|----------------------------------------|-------|----------|------|
| INDEPENDENT BACK<br>& LEGREST POSITION | ~     | ~        | ~    |
| SECURE 3-POSITION<br>LOCKING FOOTREST  | ~     | ~        | ~    |
| ADJUSTABLE<br>THE BACK TENSION         | ~     | ~        | ~    |
| 18 LOCKING<br>RECLINING POSITION       | ~     | ~        | ~    |
|                                        | ~     | ~        | _    |
| ADJUSTABLE HEADREST                    | _     | <b>V</b> | _    |
| WALL PROXIMITY                         | 11 in | 11 in    | 6 in |

DIMENSION: 29" W x 35" D x 40.5" H | Full Extension 63"