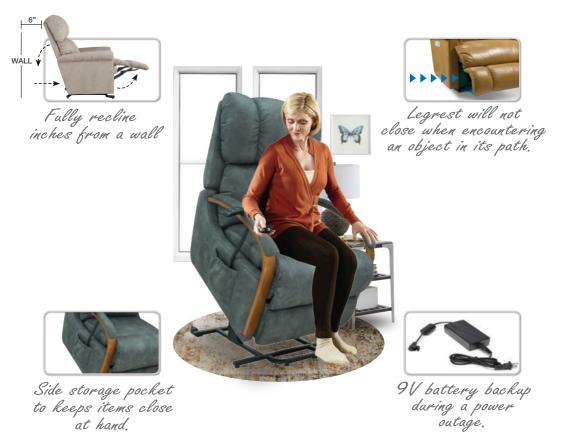

#### WALL RECLINER

Our wall saver recliners let you kick back, even when placed close to a wall, making them perfect for small spaces.

16T-532

| FEATURES & BENEFITS                    | 10T   | RHT      | 16T  |
|----------------------------------------|-------|----------|------|
| INDEPENDENT BACK<br>& LEGREST POSITION | ~     | ~        | ~    |
| SECURE 3-POSITION<br>LOCKING FOOTREST  | ~     | ~        | ~    |
| ADJUSTABLE<br>THE BACK TENSION         | ~     | ~        | ~    |
| 18 LOCKING<br>RECLINING POSITION       | ~     | ~        | ~    |
|                                        | ~     | ~        | _    |
| ADJUSTABLE HEADREST                    | _     | <b>V</b> | _    |
| WALL PROXIMITY                         | 11 in | 11 in    | 6 in |

## **Power Recliner**

4-Button Power Switch with built-in USB port.

Superior frame design is quality engineered for lasting durability.

Legrest will not close when encountering an object in its path.

#### Battery Backup

9V battery backup during a power outage.