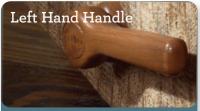

# Options &

Changes location of standard right-side handle to left-side sitting.