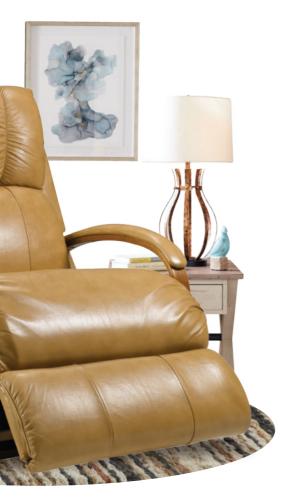

------|-------|----------|------|
| INDEPENDENT BACK<br>& LEGREST POSITION | ~     | ~        | ~    |
| SECURE 3-POSITION<br>LOCKING FOOTREST  | ~     | ~        | ~    |
| ADJUSTABLE<br>THE BACK TENSION         | ~     | ~        | ~    |
| 18 LOCKING<br>RECLINING POSITION       | ~     | ~        | ~    |
|                                        | ~     | ~        | _    |
| ADJUSTABLE HEADREST                    | _     | <b>V</b> | _    |
| WALL PROXIMITY                         | 11 in | 11 in    | 6 in |

DIMENSION: 29" W x 35" D x 40.5" H | Full Extension 63"

## **Power Recliner**



4-Button Power Switch with built-in USB port.



Superior frame design is quality engineered for lasting durability.



Legrest will not close when encountering an object in its path.



## Features





Back and legrest adjust independently to suit your reclining preference.

#### Total Body & Lumbar Support

Complete support to the entire body in all positions, even when reclining.

#### Battery Backup



9V battery backup during a power outage.

### Power ReclineXR/XRw

#### 1PT-532 POWER ROCKING RECLINER (XR)

Innovative rocking recliners offer an independently powered back and legrest for limitless positions.



WALL

16P-532 POWER WALL RECLINER (XRw)

Enjoy reclining comfort with space-saving convenience that lets you fully recline just inches from a wall.

## 1-seat

| FEATURES & BENEFITS                    | 1PT   | 16P  |
|----------------------------------------|-------|------|
| BATTERY BACKUP                         | ~     | ~    |
| LEGREST SAFETY