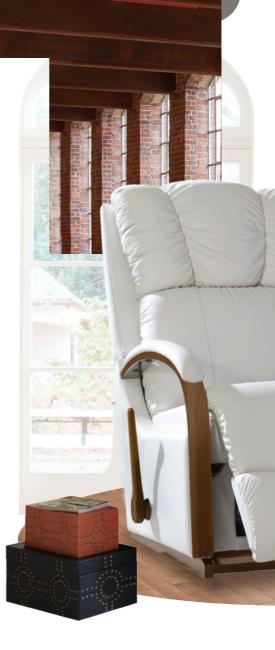

#### 10T-532 ROCKING RECLINER

Rocking recliners are perfect for those looking to rock and recline, and with total body and lumbar support at all times.

Incredibly adaptable to suit your needs with adjustable headrest on the recliners. To activate, gently push forward into any of the three locking positions.

**DIMENSION:** 29.5" W x 39.5" D x 40.5" H | Full Extension 64.5"