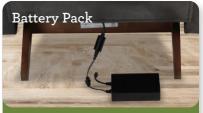

#### **POWER RECLINER**

Changes location of standard 4-button mounted controller from righ-side to left-side sitting.

Adds a rechargeable battery pack to your recliner so you can place your furniture anywhere.