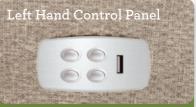

# Options &

Changes location of standard right-side handle to left-side sitting.

#### **POWER RECLINER**

Changes location of standard 4-button mounted controller from righ-side to left-side sitting.

Adds a rechargeable battery pack to your recliner so you can place your furniture anywhere.