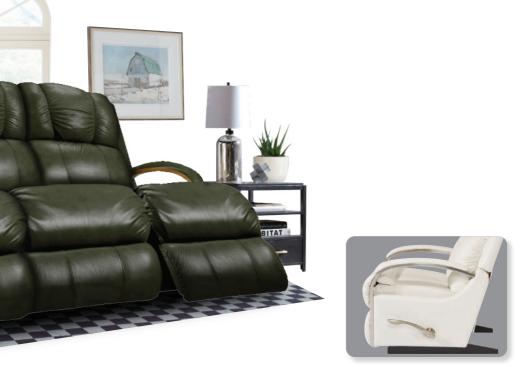

#### T33-532\* WALL RECLINING SOFA

La-Z-boy reclining sofas raise the bar on comfort by letting you raise your feet. Lean back in one of our reclining sofas and you'll never relax the same way again.

Independently adjust the left and right backs and legrests

DIMENSION: 80" W x 35" D x 40.5" H | Full Extension 66.5"

#### T32-532\* WALL RECLINING LOVESEAT

Enjoy double the comfort with our dual reclining loveseats. It can be place mere inches from a wall.

Stainless arm & Arc handle [Option]

DIMENSION : 57.5" W x 35" D x 40.5" H | Full Extension 66.5"