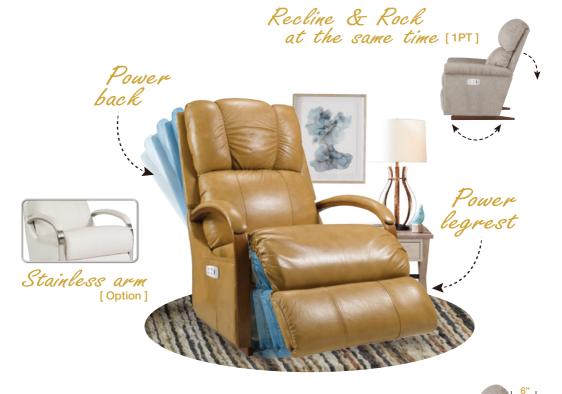

## **Power Recliner**

4-Button Power Switch with built-in USB port.

Superior frame design is quality engineered for lasting durability.

Legrest will not close when encountering an object in its path.

## Features

Back and legrest adjust independently to suit your reclining preference.

#### Battery Backup

9V battery backup during a power outage.

#### 1PT-532 POWER ROCKING RECLINER (XR)

Innovative rocking recliners offer an independently powered back and legrest for limitless positions.

WALL

16P-532 POWER WALL RECLINER (XRw)

Enjoy reclining comfort with space-saving convenience that lets you fully recline just inches from a wall.