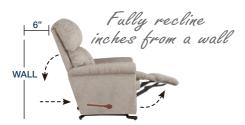

#### WALL RECLINER

Our wall saver recliners let you kick back, even when placed close to a wall, making them perfect for small spaces.

16T-532

| FEATURES & BENEFITS                    | 10T   | RHT      | 16T  |
|----------------------------------------|-------|----------|------|
| INDEPENDENT BACK<br>& LEGREST POSITION | ~     | ~        | ~    |
| SECURE 3-POSITION<br>LOCKING FOOTREST  | ~     | ~        | ~    |
| ADJUSTABLE<br>THE BACK TENSION         | ~     | ~        | ~    |
| 18 LOCKING<br>RECLINING POSITION       | ~     | ~        | ~    |
|                                        | ~     | ~        | _    |
| ADJUSTABLE HEADREST                    | _     | <b>V</b> | _    |
| WALL PROXIMITY                         | 11 in | 11 in    | 6 in |

#### 1PT-532 POWER ROCKING RECLINER (XR)

Innovative rocking recliners offer an independently powered back and legrest for limitless positions.

WALL

16P-532 POWER WALL RECLINER (XRw)

Enjoy reclining comfort with space-saving convenience that lets you fully recline just inches from a wall.