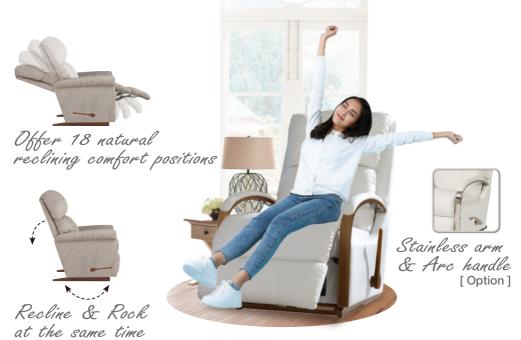

## HARBOR TOWN

The petite size that never goes out of style. Pick your own design with classic wooden arms or modern stainless arms.

#### 10T-532 ROCKING RECLINER

Rocking recliners are perfect for those looking to rock and recline, and with total body and lumbar support at all times.

Incredibly adaptable to suit your needs with adjustable headrest on the recliners. To activate, gently push forward into any of the three locking positions.

#### Arc Handle

With our sleek and ergonomic brushed nickel arc handle design, reclining is more stylish than ever.

Enjoy the best of both worlds. Full-reclining comfort and 360° swivel motion.

Add stainless arms to select style.