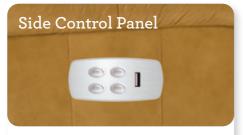

## **Power Recliner**

4-Button Power Switch with built-in USB port.

Superior frame design is quality engineered for lasting durability.

Legrest will not close when encountering an object in its path.