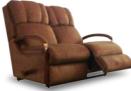

#### 10T-532 ROCKING RECLINER

Rocking recliners are perfect for those looking to rock and recline, and with total body and lumbar support at all times.

Incredibly adaptable to suit your needs with adjustable headrest on the recliners. To activate, gently push forward into any of the three locking positions.

**DIMENSION:** 29.5" W x 39.5" D x 40.5" H | Full Extension 64.5"