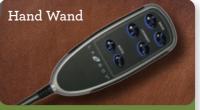

Replaces 4-button mounted controller with a hand wand controller.

Our superior recliners and sofas come in various styles to complement any room.