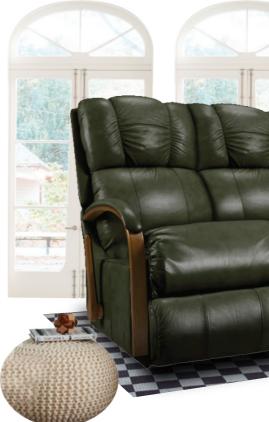

#### T33-532\* WALL RECLINING SOFA

La-Z-boy reclining sofas raise the bar on comfort by letting you raise your feet. Lean back in one of our reclining sofas and you'll never relax the same way again.

Independently adjust the left and right backs and legrests

DIMENSION: 80" W x 35" D x 40.5" H | Full Extension 66.5"