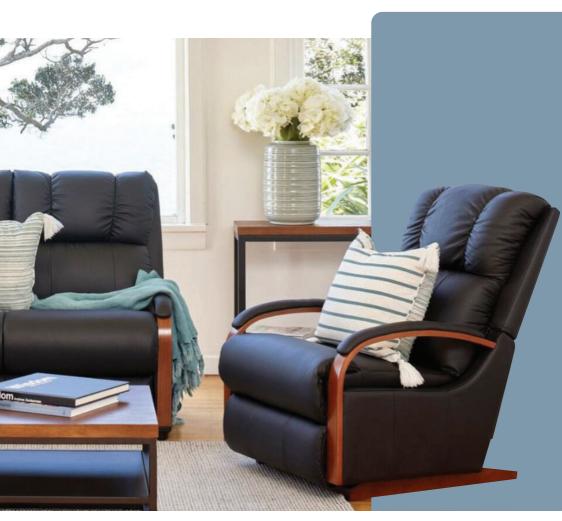

## HARBOR TOWN

The petite size that never goes out of style. Pick your own design with classic wooden arms or modern stainless arms.

#### 10T-532 ROCKING RECLINER

Rocking recliners are perfect for those looking to rock and recline, and with total body and lumbar support at all times.

Incredibly adaptable to suit your needs with adjustable headrest on the recliners. To activate, gently push forward into any of the three locking positions.