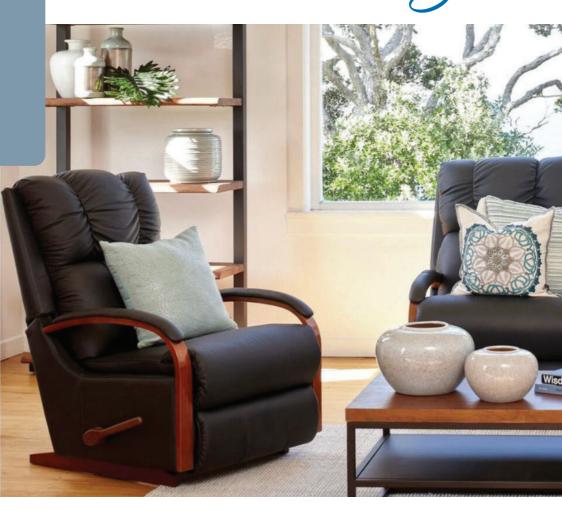

#### 10T-532 ROCKING RECLINER

Rocking recliners are perfect for those looking to rock and recline, and with total body and lumbar support at all times.

Incredibly adaptable to suit your needs with adjustable headrest on the recliners. To activate, gently push forward into any of the three locking positions.

**DIMENSION:** 29.5" W x 39.5" D x 40.5" H | Full Extension 64.5"