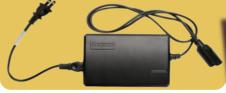

#### **POWER RECLINER**

Changes location of standard 4-button mounted controller from righ-side to left-side sitting.

Adds a rechargeable battery pack to your recliner so you can place your furniture anywhere.