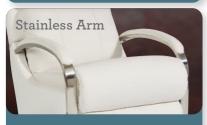

#### T32-532\* WALL RECLINING LOVESEAT

Enjoy double the comfort with our dual reclining loveseats. It can be place mere inches from a wall.

Stainless arm & Arc handle [Option]

DIMENSION : 57.5" W x 35" D x 40.5" H | Full Extension 66.5"

#### Arc Handle

With our sleek and ergonomic brushed nickel arc handle design, reclining is more stylish than ever.

Enjoy the best of both worlds. Full-reclining comfort and 360° swivel motion.

Add stainless arms to select style.