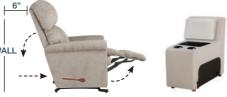

### 1-seat

| 16T-512                                       | WALL RECLINER                                                     |                     |       | 6" <u>–</u> |
|-----------------------------------------------|-------------------------------------------------------------------|---------------------|-------|-------------|
| Our wall saver reclin<br>close to a wall, mat | ners let you kick back, even w<br>king them perfect for small spa | hen placed<br>aces. |       | vwali       |
|                                               | FEATURES & BENEFITS                                               | 10T                 | RHT   | 16T         |
|                                               | INDEPENDENT BACK<br>& LEGREST POSITION                            | ~                   | ~     | •           |
|                                               | SECURE 3-POSITION<br>LOCKING FOOTREST                             | ~                   | ~     | ~           |
|                                               | ADJUSTABLE<br>THE BACK TENSION                                    | ~                   | ~     | •           |
|                                               | 18 LOCKING<br>RECLINING POSITION                                  | ~                   | ~     | ~           |
|                                               | ROCKING MOTION                                                    | ~                   | ~     | _           |
|                                               | ADJUSTABLE HEADREST                                               | —                   | ~     | _           |
|                                               | WALL PROXIMITY                                                    | 11 in               | 11 in | 6 in        |

DIMENSION: 33" W x 38.5" D x 41.5" H | Full Extension 66.50"