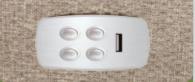

#### Side Control Panel

00

00

1

Superior frame design is quality engineered for lasting durability.

Legrest will not close when encountering an object in its path.

#### Left Hand Control Panel

Changes location of standard 4-button mounted controller from righ-side to left-side sitting.

Hand Wand

Replaces 4-button mounted controller with a hand wand controller.

Upgrades to the wireless remote for more great features and benefits.