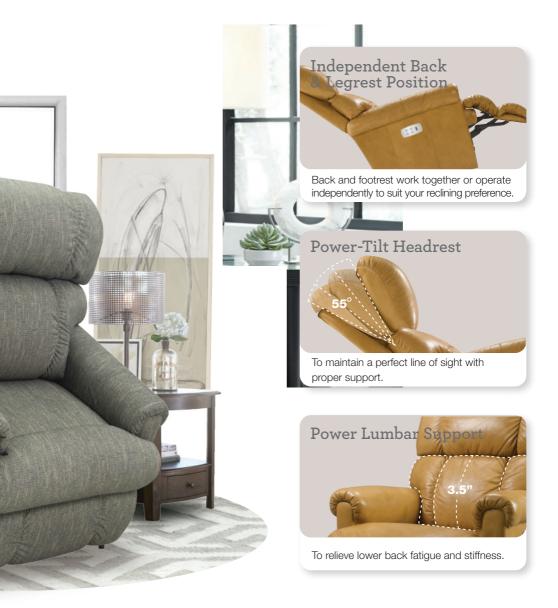

## Features

Back and legrest adjust independently to suit your reclining preference.

## Features

Back and legrest adjust independently to suit your reclining preference.

Complete support to the entire body in all positions, even when reclining.

9V battery backup during a power outage.

#### HOME BUTTON

Returns you to the upright seated position.

TWO MEMORY POSITIONS Save your favorite reclining positions.

**FIND ME BUTTON** Press the button to find your remote.

Power

headrest

Power

back