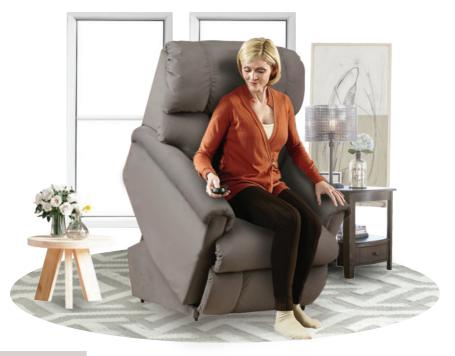

## Power Lift

#### TPL-512 PLATINUM POWER LIFT RECLINER (XR)

The ultimate lift chair, with the touch of a button or toggle, your Lift-Recliner will smoothly and effortlessly lower you to a comfortable seated position or raise you to a standing position.