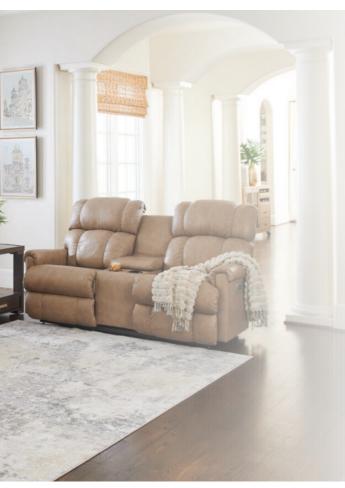

#### 04T/4PT -512 HOME THEATER ROCKING RECLINER

Full-featured rocking and reclining home theater loveseat. Come with wooden top console with hidden storage, cup holders and front-facing drawer. Available in manual [04T] or power [4PT] system.