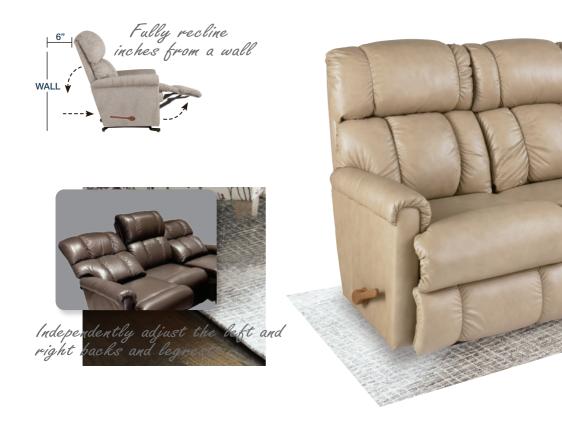

### 1-seat

| 16T-512                                       | WALL RECLINER                                                     |                     |       | 6" <u>–</u> |
|-----------------------------------------------|-------------------------------------------------------------------|---------------------|-------|-------------|
| Our wall saver reclin<br>close to a wall, mat | ners let you kick back, even w<br>king them perfect for small spa | hen placed<br>aces. |       | vwali       |
|                                               | FEATURES & BENEFITS                                               | 10T                 | RHT   | 16T         |
|                                               | INDEPENDENT BACK<br>& LEGREST POSITION                            | ~                   | ~     | •           |
|                                               | SECURE 3-POSITION<br>LOCKING FOOTREST                             | ~                   | ~     | ~           |
|                                               | ADJUSTABLE<br>THE BACK TENSION                                    | ~                   | ~     | •           |
|                                               | 18 LOCKING<br>RECLINING POSITION                                  | ~                   | ~     | ~           |
|                                               | ROCKING MOTION                                                    | ~                   | ~     | _           |
|                                               | ADJUSTABLE HEADREST                                               | —                   | ~     | _           |
|                                               | WALL PROXIMITY                                                    | 11 in               | 11 in | 6 in        |

## Features

Back and legrest adjust independently to suit your reclining preference.