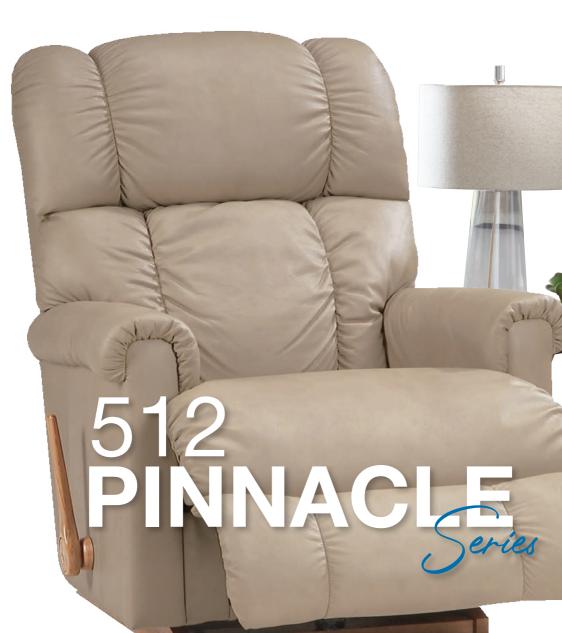

## PINNACLE Series

La-Z-Boy best seller and legendary model with the perfect size and design that provides comfort in every sitting for everyone in the family.

Allows the seat and back to move together for natural reclining movement.

#### Strongest Frame Construction

Superior frame design is quality engineered for lasting durability.

Personalizes the effort needed to ease into a reclining position based on body type.

## Features

Back and legrest adjust independently to suit your reclining preference.

#### Total Body & Lumbar Support

Complete support to the entire body in all positions, even when reclining.

Provides a choice of comfortable positions that lock in place for added safety and support.