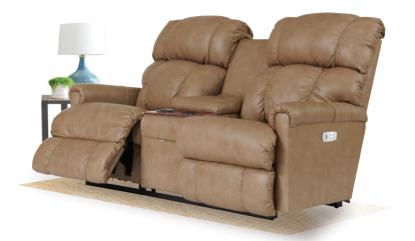

#### 04T/4PT -512 HOME THEATER ROCKING RECLINER

Full-featured rocking and reclining home theater loveseat. Come with wooden top console with hidden storage, cup holders and front-facing drawer. Available in manual [04T] or power [4PT] system.