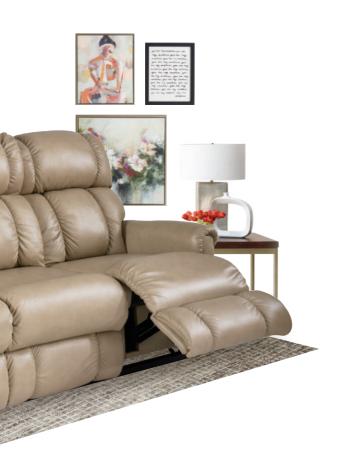

Fully recline inches from a wall

DIMENSION: 71" W x 38.5" D x 41.5" H | Full Extension 66"