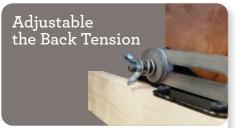

### 1-seat

| 16T-512                                       | WALL RECLINER                                                     |                     |       | 6" <u>–</u> |
|-----------------------------------------------|-------------------------------------------------------------------|---------------------|-------|-------------|
| Our wall saver reclin<br>close to a wall, mat | ners let you kick back, even w<br>king them perfect for small spa | hen placed<br>aces. |       | vwali       |
|                                               | FEATURES & BENEFITS                                               | 10T                 | RHT   | 16T         |
|                                               | INDEPENDENT BACK<br>& LEGREST POSITION                            | ~                   | ~     | •           |
|                                               | SECURE 3-POSITION<br>LOCKING FOOTREST                             | ~                   | ~     | ~           |
|                                               | ADJUSTABLE<br>THE BACK TENSION                                    | ~                   | ~     | •           |
|                                               | 18 LOCKING<br>RECLINING POSITION                                  | ~                   | ~     | ~           |
|                                               | ROCKING MOTION                                                    | ~                   | ~     | _           |
|                                               | ADJUSTABLE HEADREST                                               | —                   | ~     | _           |
|                                               | WALL PROXIMITY                                                    | 11 in               | 11 in | 6 in        |