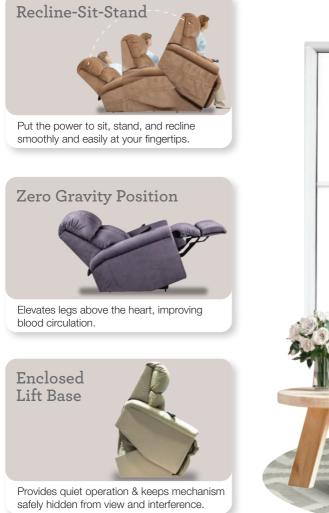

## Power Lift

## Features

#### TPH-512 DIAMOND POWER LIFT RECLINER (XR+)

The high-end of Power Lift recliners, can adjust the comfort up to 5 positions [headrest / backrest / lower back / footrest / lift] to give the elderly and patients a better quality of life.

#### TPL-512 PLATINUM POWER LIFT RECLINER (XR)

The ultimate lift chair, with the touch of a button or toggle, your Lift-Recliner will smoothly and effortlessly lower you to a comfortable seated position or raise you to a standing position.

## Recliners

| FEATURES & BENEFITS  | POWERLIFT<br>DIAMOND                                                                                                                                                                                                                                                                                                                                                                                                                                                                                                                                                                                                                                                                                                                                                                                                                                                                                                                                                                                                                                                                                                                                                                                                                                                                                                                                                                                                                                                                                                                                                                                                                                                                                                                                                                                                                                                                                                                                                                                                                                                                                                                | POWERLIFT<br>PLATINUM                                                                                                                                                                                                                                                                                                                                                                                                                                                                                                                                                                                                                                                                                                                                                                                                                                                                                                                                                                                                                                                                                                                                                                                                                                                                                                                                                                                                                                                                                                                                                                                                                                                                                                                                                                                                                                                                                                                                                                                                                                                                                                               |
|----------------------|-------------------------------------------------------------------------------------------------------------------------------------------------------------------------------------------------------------------------------------------------------------------------------------------------------------------------------------------------------------------------------------------------------------------------------------------------------------------------------------------------------------------------------------------------------------------------------------------------------------------------------------------------------------------------------------------------------------------------------------------------------------------------------------------------------------------------------------------------------------------------------------------------------------------------------------------------------------------------------------------------------------------------------------------------------------------------------------------------------------------------------------------------------------------------------------------------------------------------------------------------------------------------------------------------------------------------------------------------------------------------------------------------------------------------------------------------------------------------------------------------------------------------------------------------------------------------------------------------------------------------------------------------------------------------------------------------------------------------------------------------------------------------------------------------------------------------------------------------------------------------------------------------------------------------------------------------------------------------------------------------------------------------------------------------------------------------------------------------------------------------------------|-------------------------------------------------------------------------------------------------------------------------------------------------------------------------------------------------------------------------------------------------------------------------------------------------------------------------------------------------------------------------------------------------------------------------------------------------------------------------------------------------------------------------------------------------------------------------------------------------------------------------------------------------------------------------------------------------------------------------------------------------------------------------------------------------------------------------------------------------------------------------------------------------------------------------------------------------------------------------------------------------------------------------------------------------------------------------------------------------------------------------------------------------------------------------------------------------------------------------------------------------------------------------------------------------------------------------------------------------------------------------------------------------------------------------------------------------------------------------------------------------------------------------------------------------------------------------------------------------------------------------------------------------------------------------------------------------------------------------------------------------------------------------------------------------------------------------------------------------------------------------------------------------------------------------------------------------------------------------------------------------------------------------------------------------------------------------------------------------------------------------------------|
| 3ATTERY BACK-UP      | <ul> <li>✓</li> </ul>                                                                                                                                                                                                                                                                                                                                                                                                                                                                                                                                                                                                                                                                                                                                                                                                                                                                                                                                                                                                                                                                                                                                                                                                                                                                                                                                                                                                                                                                                                                                                                                                                                                                                                                                                                                                                                                                                                                                                                                                                                                                                                               | <ul> <li></li> </ul>                                                                                                                                                                                                                                                                                                                                                                                                                                                                                                                                                                                                                                                                                                                                                                                                                                                                                                                                                                                                                                                                                                                                                                                                                                                                                                                                                                                                                                                                                                                                                                                                                                                                                                                                                                                                                                                                                                                                                                                                                                                                                                                |
| EGREST SAFETY        | <ul> <li>Image: A start of the start of</li></ul> | <ul> <li>Image: A start of the start of</li></ul> |
| ERO GRAVITY POSITION | <b>v</b>                                                                                                                                                                                                                                                                                                                                                                                                                                                                                                                                                                                                                                                                                                                                                                                                                                                                                                                                                                                                                                                                                                                                                                                                                                                                                                                                                                                                                                                                                                                                                                                                                                                                                                                                                                                                                                                                                                                                                                                                                                                                                                                            | <b>v</b>                                                                                                                                                                                                                                                                                                                                                                                                                                                                                                                                                                                                                                                                                                                                                                                                                                                                                                                                                                                                                                                                                                                                                                                                                                                                                                                                                                                                                                                                                                                                                                                                                                                                                                                                                                                                                                                                                                                                                                                                                                                                                                                            |
| NDEPENDENT BACK      | <ul> <li>Image: A start of the start of</li></ul> | <b>v</b>                                                                                                                                                                                                                                                                                                                                                                                                                                                                                                                                                                                                                                                                                                                                                                                                                                                                                                                                                                                                                                                                                                                                                                                                                                                                                                                                                                                                                                                                                                                                                                                                                                                                                                                                                                                                                                                                                                                                                                                                                                                                                                                            |
| INCLOSED LIFT BASE   | <b>v</b>                                                                                                                                                                                                                                                                                                                                                                                                                                                                                                                                                                                                                                                                                                                                                                                                                                                                                                                                                                                                                                                                                                                                                                                                                                                                                                                                                                                                                                                                                                                                                                                                                                                                                                                                                                                                                                                                                                                                                                                                                                                                                                                            | <ul> <li>Image: A start of the start of</li></ul> |
| POWER-TILT HEADREST  | <ul> <li>Image: A start of the start of</li></ul> | _                                                                                                                                                                                                                                                                                                                                                                                                                                                                                                                                                                                                                                                                                                                                                                                                                                                                                                                                                                                                                                                                                                                                                                                                                                                                                                                                                                                                                                                                                                                                                                                                                                                                                                                                                                                                                                                                                                                                                                                                                                                                                                                                   |
| OWER LUMBAR SUPPORT  | <ul> <li>Image: A start of the start of</li></ul> | _                                                                                                                                                                                                                                                                                                                                                                                                                                                                                                                                                                                                                                                                                                                                                                                                                                                                                                                                                                                                                                                                                                                                                                                                                                                                                                                                                                                                                                                                                                                                                                                                                                                                                                                                                                                                                                                                                                                                                                                                                                                                                                                                   |
| POCKET STORAGE       | _                                                                                                                                                                                                                                                                                                                                                                                                                                                                                                                                                                                                                                                                                                                                                                                                                                                                                                                                                                                                                                                                                                                                                                                                                                                                                                                                                                                                                                                                                                                                                                                                                                                                                                                                                                                                                                                                                                                                                                                                                                                                                                                                   | —                                                                                                                                                                                                                                                                                                                                                                                                                                                                                                                                                                                                                                                                                                                                                                                                                                                                                                                                                                                                                                                                                                                                                                                                                                                                                                                                                                                                                                                                                                                                                                                                                                                                                                                                                                                                                                                                                                                                                                                                                                                                                                                                   |
|                      | 159 kg.                                                                                                                                                                                                                                                                                                                                                                                                                                                                                                                                                                                                                                                                                                                                                                                                                                                                                                                                                                                                                                                                                                                                                                                                                                                                                                                                                                                                                                                                                                                                                                                                                                                                                                                                                                                                                                                                                                                                                                                                                                                                                                                             | 159 kg.                                                                                                                                                                                                                                                                                                                                                                                                                                                                                                                                                                                                                                                                                                                                                                                                                                                                                                                                                                                                                                                                                                                                                                                                                                                                                                                                                                                                                                                                                                                                                                                                                                                                                                                                                                                                                                                                                                                                                                                                                                                                                                                             |
| WALL PROXIMITY*      | 11 in                                                                                                                                                                                                                                                                                                                                                                                                                                                                                                                                                                                                                                                                                                                                                                                                                                                                                                                                                                                                                                                                                                                                                                                                                                                                                                                                                                                                                                                                                                                                                                                                                                                                                                                                                                                                                                                                                                                                                                                                                                                                                                                               | 11 in                                                                                                                                                                                                                                                                                                                                                                                                                                                                                                                                                                                                                                                                                                                                                                                                                                                                                                                                                                                                                                                                                                                                                                                                                                                                                                                                                                                                                                                                                                                                                                                                                                                                                                                                                                                                                                                                                                                                                                                                                                                                                                                               |