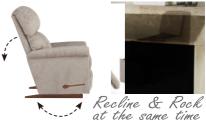

## Manual Recliner

Rocking recliners are perfect for those looking to rock and recline, and with total body and lumbar support at all times.

Recline & Rock at the same time

#### RHT-512 ROCKING RECLINER WITH ADJUSTABLE HEADREST

Incredibly adaptable to suit your needs with adjustable headrest on the recliners. To activate, gently push forward into any of the three locking positions.