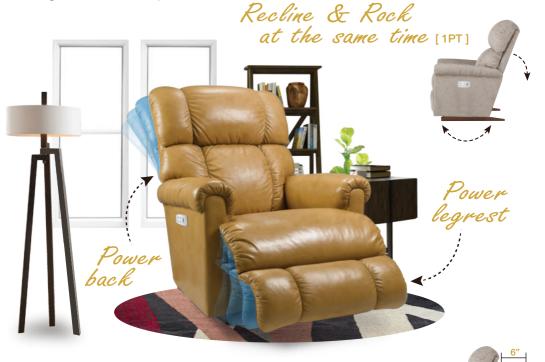

#### 1PT-512 POWER ROCKING RECLINER (XR)

Innovative rocking recliners offer an independently powered back and legrest for limitless positions.

WALL

DIMENSION: 33" W x 38.5" D x 41.5" H | Full Extension 66.50"