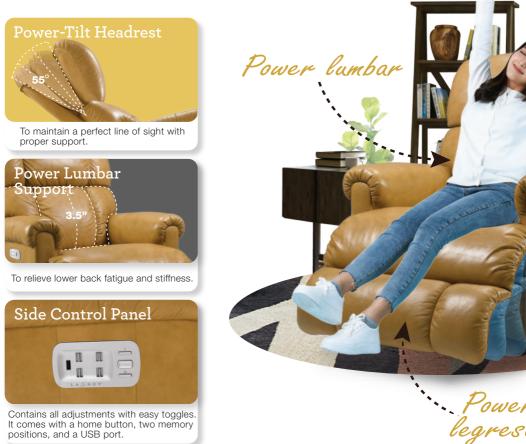

#### Side Control Panel

00

00

1

Superior frame design is quality engineered for lasting durability.

Legrest will not close when encountering an object in its path.

## Features

Back and legrest adjust independently to suit your reclining preference.

Complete support to the entire body in all positions, even when reclining.

9V battery backup during a power outage.