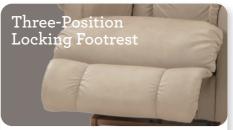

### 1-seat

| 16T-512                                       | WALL RECLINER                                                     |                     |       | 6" <u>–</u> |
|-----------------------------------------------|-------------------------------------------------------------------|---------------------|-------|-------------|
| Our wall saver reclin<br>close to a wall, mat | ners let you kick back, even w<br>king them perfect for small spa | hen placed<br>aces. |       | vwali       |
|                                               | FEATURES & BENEFITS                                               | 10T                 | RHT   | 16T         |
|                                               | INDEPENDENT BACK<br>& LEGREST POSITION                            | ~                   | ~     | •           |
|                                               | SECURE 3-POSITION<br>LOCKING FOOTREST                             | ~                   | ~     | ~           |
|                                               | ADJUSTABLE<br>THE BACK TENSION                                    | ~                   | ~     | •           |
|                                               | 18 LOCKING<br>RECLINING POSITION                                  | ~                   | ~     | ~           |
|                                               | ROCKING MOTION                                                    | ~                   | ~     | _           |
|                                               | ADJUSTABLE HEADREST                                               | —                   | ~     | _           |
|                                               | WALL PROXIMITY                                                    | 11 in               | 11 in | 6 in        |