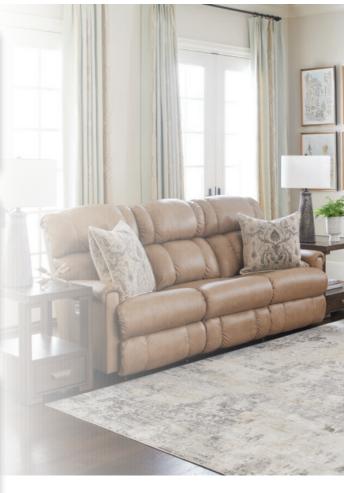

#### T33/P33 - 512 WALL RECLINING SOFA

La-Z-Boy reclining sofas raise the bar of comfort by letting you raise your feet. Lean back in one of our reclining sofas and you'll never relax the same way again. Available in manual [T33] or power [P33] system.

DIMENSION: 79" W x 38.5" D x 41.5" H | Full Extension 66"