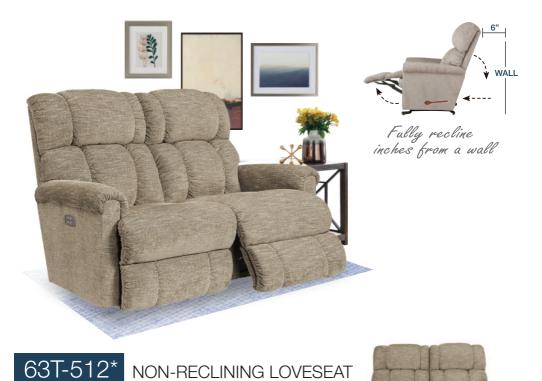

#### T32/P32 -512 WALL RECLINING LOVESEAT

Enjoy twice the comfort with our dual reclining loveseats. It can be placed mere inches from a wall. Available in manual [T32] or power [P32] system.

DIMENSION: 55" W x 38.5" D x 41.5" H | Full Extension 66"

DIZ NON-RECLINING LOVESEA

From reclining to non-reclining 2 Seater that offer both stylish and comfortable addition to any home.

**DIMENSION :** 53.5" W x 38" D x 41.5" H

\*Gallery Exclusive