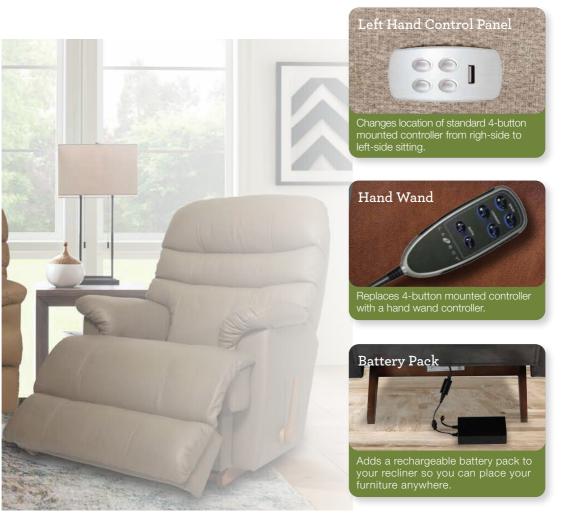

# Options &

#### **MANUAL RECLINER**

Changes location of standard right-side handle to left-side sitting.

With our sleek and ergonomic brushed nickel arc handle design, reclining is more stylish than ever.

Enjoy the best of both worlds. Full-reclining comfort and 360° swivel motion.

# Upgrades

#### **POWER RECLINER**

Our superior recliners and sofas come in various styles to complement any room.