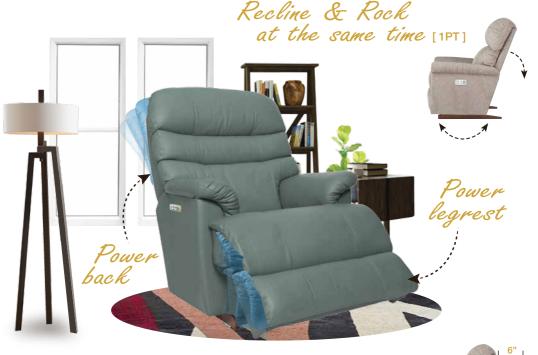

## Manual Recliner

Rocking recliners are perfect for those looking to rock and recline, and with total body and lumbar support at all times.

Recline & Rock \_\_\_\_\_ at the same time

#### 1PT-591 POWER ROCKING RECLINER (XR)

Innovative rocking recliners offer an independently powered back and legrest for limitless positions.

DIMENSION: 35" W x 41" D x 43" H | Full Extension 66"