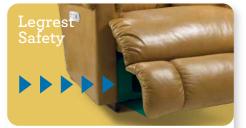

#### Strongest Frame Construction

Superior frame design is quality engineered for lasting durability.

Legrest will not close when encountering an object in its path.

## 1-seat

| FEATURES & BENEFITS                    | 1PT   | 16P                  |
|----------------------------------------|-------|----------------------|
| BATTERY BACKUP                         | ~     | <ul> <li></li> </ul> |
| LEGREST SAFETY                         | ~     | •                    |
| INDEPENDENT BACK &<br>LEGREST POSITION | ~     | •                    |
| ROCKING MOTION                         | ~     | _                    |
| POWER-TILT HEADREST                    | _     | _                    |
| POWER LUMBAR SUPPORT                   |       | _                    |
| WALL PROXIMITY                         | 11 in | 6 in                 |