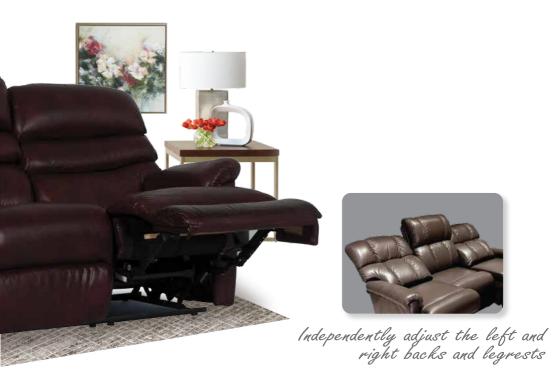

## Features

Back and legrest adjust independently to suit your reclining preference.

Complete support to the entire body in all positions, even when reclining.

9V battery backup during a power outage.