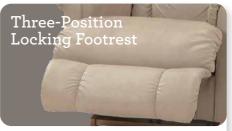

## 1-seat

|  | FEATURES & BENEFITS                    | 10T   | 16T  |
|--|----------------------------------------|-------|------|
|  | INDEPENDENT BACK<br>& LEGREST POSITION | ~     | ~    |
|  | SECURE 3-POSITION<br>LOCKING FOOTREST  | ~     |      |
|  | ADJUSTABLE<br>THE BACK TENSION         | ~     | ~    |
|  | 18 LOCKING<br>RECLINING POSITION       | ~     | ~    |
|  | ROCKING MOTION                         | ~     | _    |
|  | ADJUSTABLE HEADREST                    | —     | _    |
|  | WALL PROXIMITY                         | 11 in | 6 in |