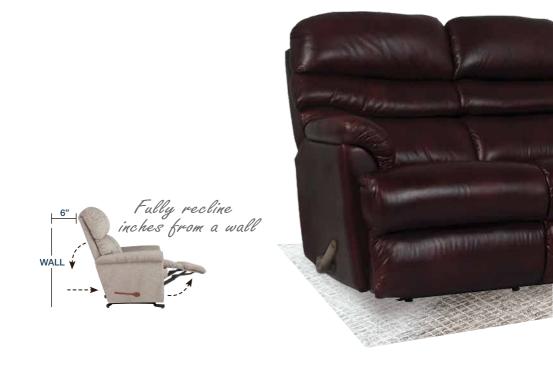

#### WALL RECLINING SOFA

La-Z-Boy reclining sofas raise the bar of comfort by letting you raise your feet. Lean back in one of our reclining sofas and you'll never relax the same way again.

DIMENSION: 83.5" W x 41" D x 43" H | Full Extension 65"

## Loveseats

T32-591 WALL RECLINING LOVESEAT

Enjoy double the comfort with our dual reclining loveseats. It can be place mere inches from a wall.

DIMENSION: 59" W x 41" D x 43" H | Full Extension 65"