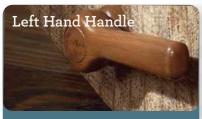

#### **MANUAL RECLINER**

Changes location of standard right-side handle to left-side sitting.

With our sleek and ergonomic brushed nickel arc handle design, reclining is more stylish than ever.

Enjoy the best of both worlds. Full-reclining comfort and 360° swivel motion.