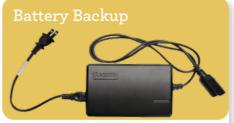

## Features

Back and legrest adjust independently to suit your reclining preference.

Complete support to the entire body in all positions, even when reclining.

9V battery backup during a power outage.

## 1-seat

| FEATURES & BENEFITS                    | 1PT   | 16P                  |
|----------------------------------------|-------|----------------------|
| BATTERY BACKUP                         | ~     | <ul> <li></li> </ul> |
| LEGREST SAFETY                         | ~     | •                    |
| INDEPENDENT BACK &<br>LEGREST POSITION | ~     | •                    |
| ROCKING MOTION                         | ~     | _                    |
| POWER-TILT HEADREST                    | _     | _                    |
| POWER LUMBAR SUPPORT                   |       | _                    |
| WALL PROXIMITY                         | 11 in | 6 in                 |