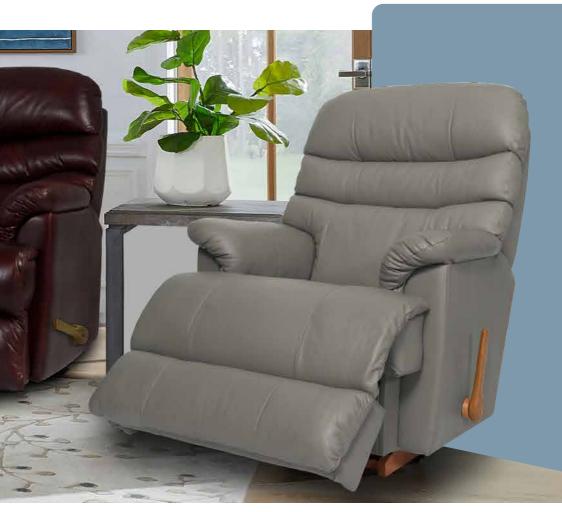

## Manual Recliner

Rocking recliners are perfect for those looking to rock and recline, and with total body and lumbar support at all times.

Recline & Rock \_\_\_\_\_ at the same time

#### 16T-591 WALL RECLINER

Our wall saver recliners let you kick back, even when placed close to a wall, making them perfect for small spaces.

## 1-seat

|  | FEATURES & BENEFITS                    | 10T   | 16T  |
|--|----------------------------------------|-------|------|
|  | INDEPENDENT BACK<br>& LEGREST POSITION | ~     | ~    |
|  | SECURE 3-POSITION<br>LOCKING FOOTREST  | ~     |      |
|  | ADJUSTABLE<br>THE BACK TENSION         | ~     | ~    |
|  | 18 LOCKING<br>RECLINING POSITION       | ~     | ~    |
|  | ROCKING MOTION                         | ~     | _    |
|  | ADJUSTABLE HEADREST                    | —     | _    |
|  | WALL PROXIMITY                         | 11 in | 6 in |