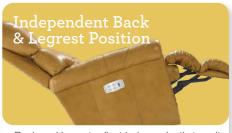

## 1-seat

|  | FEATURES & BENEFITS                    | 10T   | 16T  |
|--|----------------------------------------|-------|------|
|  | INDEPENDENT BACK<br>& LEGREST POSITION | ~     | ~    |
|  | SECURE 3-POSITION<br>LOCKING FOOTREST  | ~     |      |
|  | ADJUSTABLE<br>THE BACK TENSION         | ~     | ~    |
|  | 18 LOCKING<br>RECLINING POSITION       | ~     | ~    |
|  | ROCKING MOTION                         | ~     | _    |
|  | ADJUSTABLE HEADREST                    | —     | _    |
|  | WALL PROXIMITY                         | 11 in | 6 in |