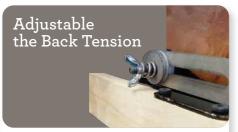

## 1-seat

|  | FEATURES & BENEFITS                    | 10T   | 16T  |
|--|----------------------------------------|-------|------|
|  | INDEPENDENT BACK<br>& LEGREST POSITION | ~     | ~    |
|  | SECURE 3-POSITION<br>LOCKING FOOTREST  | ~     |      |
|  | ADJUSTABLE<br>THE BACK TENSION         | ~     | ~    |
|  | 18 LOCKING<br>RECLINING POSITION       | ~     | ~    |
|  | ROCKING MOTION                         | ~     | _    |
|  | ADJUSTABLE HEADREST                    | —     | _    |
|  | WALL PROXIMITY                         | 11 in | 6 in |