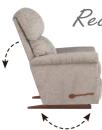

## Manual Recliner

Rocking recliners are perfect for those looking to rock and recline, and with total body and lumbar support at all times.

Recline & Rock \_\_\_\_\_ at the same time