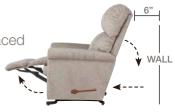

#### 16T-591 WALL RECLINER

Our wall saver recliners let you kick back, even when placed close to a wall, making them perfect for small spaces.

## 1-seat

|  | FEATURES & BENEFITS                    | 10T   | 16T  |
|--|----------------------------------------|-------|------|
|  | INDEPENDENT BACK<br>& LEGREST POSITION | ~     | ~    |
|  | SECURE 3-POSITION<br>LOCKING FOOTREST  | ~     |      |
|  | ADJUSTABLE<br>THE BACK TENSION         | ~     | ~    |
|  | 18 LOCKING<br>RECLINING POSITION       | ~     | ~    |
|  | ROCKING MOTION                         | ~     | _    |
|  | ADJUSTABLE HEADREST                    | —     | _    |
|  | WALL PROXIMITY                         | 11 in | 6 in |