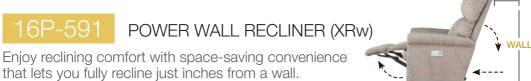

#### 16T-591 WALL RECLINER

Our wall saver recliners let you kick back, even when placed close to a wall, making them perfect for small spaces.

## 1-seat

|  | FEATURES & BENEFITS                    | 10T   | 16T  |
|--|----------------------------------------|-------|------|
|  | INDEPENDENT BACK<br>& LEGREST POSITION | ~     | ~    |
|  | SECURE 3-POSITION<br>LOCKING FOOTREST  | ~     |      |
|  | ADJUSTABLE<br>THE BACK TENSION         | ~     | ~    |
|  | 18 LOCKING<br>RECLINING POSITION       | ~     | ~    |
|  | ROCKING MOTION                         | ~     | _    |
|  | ADJUSTABLE HEADREST                    | —     | _    |
|  | WALL PROXIMITY                         | 11 in | 6 in |