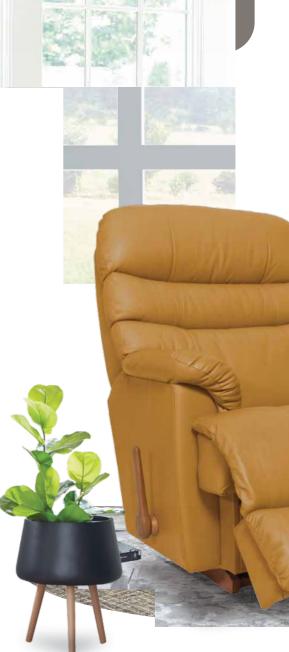

## Manual Recliner

Rocking recliners are perfect for those looking to rock and recline, and with total body and lumbar support at all times.

Recline & Rock \_\_\_\_\_ at the same time

#### 16T-591 WALL RECLINER

Our wall saver recliners let you kick back, even when placed close to a wall, making them perfect for small spaces.