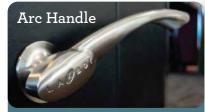

#### **MANUAL RECLINER**

Changes location of standard right-side handle to left-side sitting.

With our sleek and ergonomic brushed nickel arc handle design, reclining is more stylish than ever.

Enjoy the best of both worlds. Full-reclining comfort and 360° swivel motion.