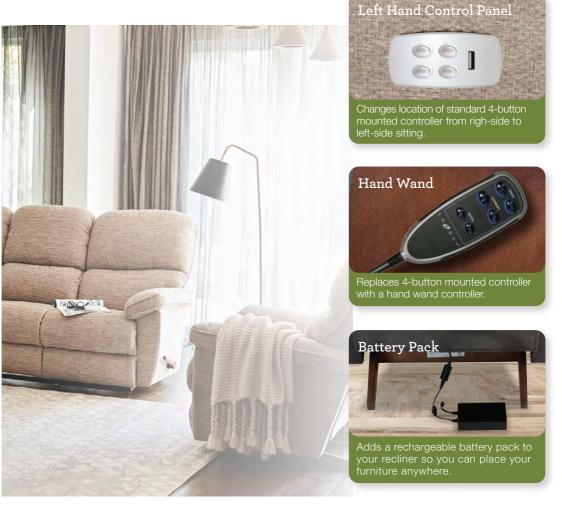

## Options &

#### **MANUAL RECLINER**

Changes location of standard right-side handle to left-side sitting.

With our sleek and ergonomic brushed nickel arc handle design, reclining is more stylish than ever.

Enjoy the best of both worlds. Full-reclining comfort and 360° swivel motion.

# Upgrades

#### **POWER RECLINER**

Our superior recliners and sofas come in various styles to complement any room.