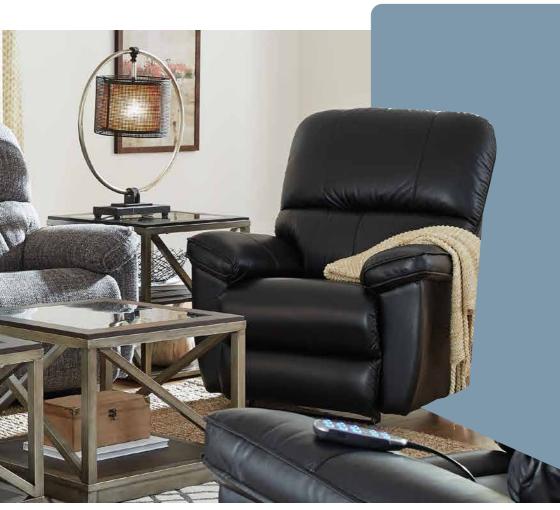

## Power Recliner

## Features

Back and legrest adjust independently to suit your reclining preference.

Complete support to the entire body in all positions, even when reclining.

9V battery backup during a power outage.

#### Power ReclineXR/XRw

1PT-577

POWER ROCKING RECLINER (XR)

Innovative rocking recliners offer an independently powered back and legrest for limitless positions.

16P-577

POWER WALL RECLINER (XRw)

Enjoy reclining comfort with space-saving convenience that lets you fully recline just inches from a wall.