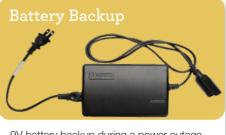

## Features

Back and legrest adjust independently to suit your reclining preference.

Complete support to the entire body in all positions, even when reclining.

9V battery backup during a power outage.