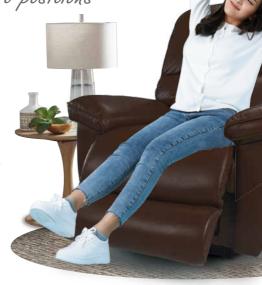

#### Features

Back and legrest adjust independently to suit your reclining preference.

Complete support to the entire body in all positions, even when reclining.

Provides a choice of comfortable positions that lock in place for added safety and support.

#### 10T-577 ROCKING RECLINER

Rocking recliners are perfect for those looking to rock and recline, and with total body and lumbar support at all times.

Recline & Rock at the same time