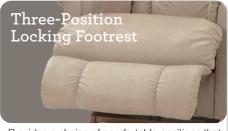

#### Features

Back and legrest adjust independently to suit your reclining preference.

Complete support to the entire body in all positions, even when reclining.

Provides a choice of comfortable positions that lock in place for added safety and support.