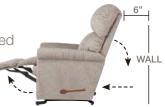

#### WALL RECLINER

Our wall saver recliners let you kick back, even when placed close to a wall, making them perfect for small spaces.

## 1-seat

| FEATURES & BENEFITS                 | 10T      | 16T      |
|-------------------------------------|----------|----------|
| INDEPENDENT BACK & LEGREST POSITION | <b>V</b> | <b>/</b> |
| SECURE 3-POSITION LOCKING FOOTREST  | <b>~</b> | <b>V</b> |
| ADJUSTABLE<br>THE BACK TENSION      | ~        | •        |
| 18 LOCKING<br>RECLINING POSITION    | ~        | · •      |
| ROCKING MOTION                      | ~        |          |
| ADJUSTABLE HEADREST                 | _        | _        |
| WALL PROXIMITY                      | 11 in    | 6 in     |

## 1-seat

| FEATURES & BENEFITS                 | 1PT      | 16P  |
|-------------------------------------|----------|------|
| BATTERY BACKUP                      | <b>/</b> | •    |
| LEGREST SAFETY                      | <b>~</b> | •    |
| INDEPENDENT BACK & LEGREST POSITION | <b>/</b> | •    |
| ROCKING MOTION                      | <b>/</b> | _    |
| POWER-TILT HEADREST                 | _        |      |
| POWER LUMBAR SUPPORT                |          | _    |
| WALL PROXIMITY                      | 11 in    | 6 in |