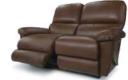

## Sofas

T33/P33 -577 WALL RECLINING SOFA

La-Z-Boy reclining sofas raise the bar of comfort by letting you raise your feet. Lean back in one of our reclining sofas and you'll never relax the same way again. Available in manual [T33] or power [P33] system.