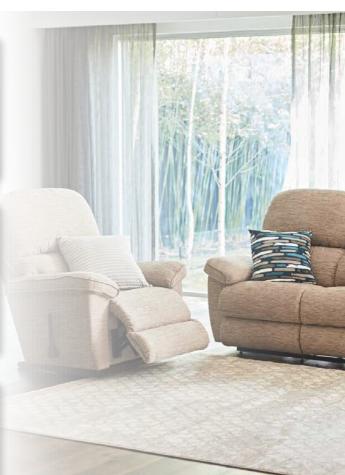

# 577 CLARKSTON Series

With a combination of square edges of the back pillow and armrests, to the tapered design on the sides, the Clarkston is certainly one not to miss if you're looking for comfort and style in your home.