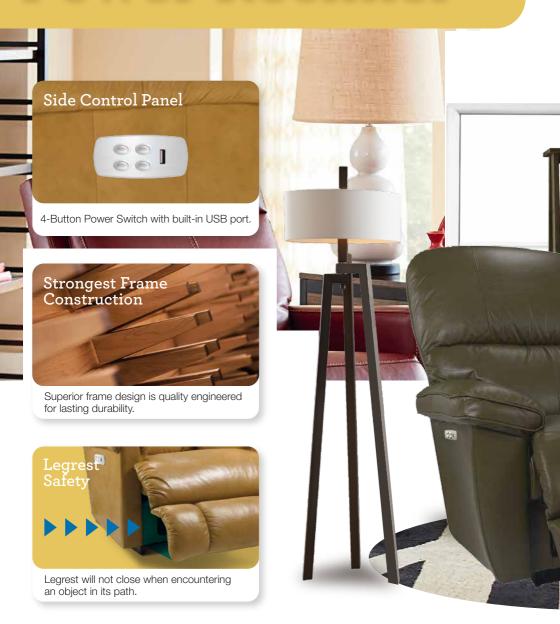

Allows the seat and back to move together for natural reclining movement.

Superior frame design is quality engineered for lasting durability.

Personalizes the effort needed to ease into a reclining position based on body type.

#### Features

Back and legrest adjust independently to suit your reclining preference.

Complete support to the entire body in all positions, even when reclining.

Provides a choice of comfortable positions that lock in place for added safety and support.