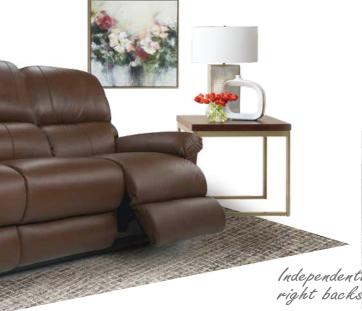

## Sofas

T33/P33 -577 WALL RECLINING SOFA

La-Z-Boy reclining sofas raise the bar of comfort by letting you raise your feet. Lean back in one of our reclining sofas and you'll never relax the same way again. Available in manual [T33] or power [P33] system.

Drop-down table [T35/P351

T35/P35 -577 WALL RECLINING SOFA

WITH DROP-DOWN TABLE

Suitable for people who like to do many activities while they're on sofa. With a folding table feature in the middle seat, you can place things at your convenience. Available in manual [T35] or power [P35] system.