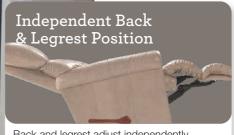

#### Features

Back and legrest adjust independently to suit your reclining preference.

Complete support to the entire body in all positions, even when reclining.

Provides a choice of comfortable positions that lock in place for added safety and support.