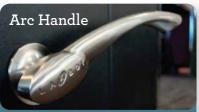

#### **MANUAL RECLINER**

Changes location of standard right-side handle to left-side sitting.

With our sleek and ergonomic brushed nickel arc handle design, reclining is more stylish than ever.

Enjoy the best of both worlds. Full-reclining comfort and 360° swivel motion.