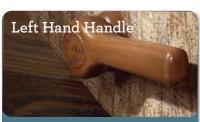

#### **MANUAL RECLINER**

Changes location of standard right-side handle to left-side sitting.

With our sleek and ergonomic brushed nickel arc handle design, reclining is more stylish than ever.

Enjoy the best of both worlds. Full-reclining comfort and 360° swivel motion.