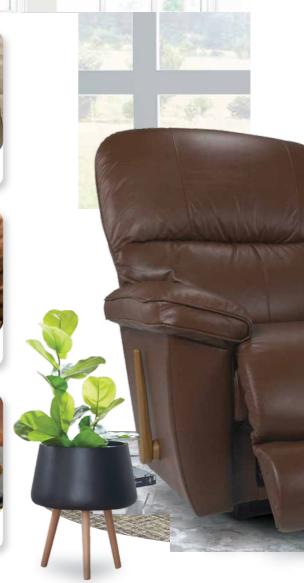

# 577 CLARKSTON Series

With a combination of square edges of the back pillow and armrests, to the tapered design on the sides, the Clarkston is certainly one not to miss if you're looking for comfort and style in your home.