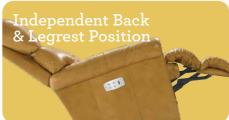

#### Features

Back and legrest adjust independently to suit your reclining preference.

Complete support to the entire body in all positions, even when reclining.

Provides a choice of comfortable positions that lock in place for added safety and support.