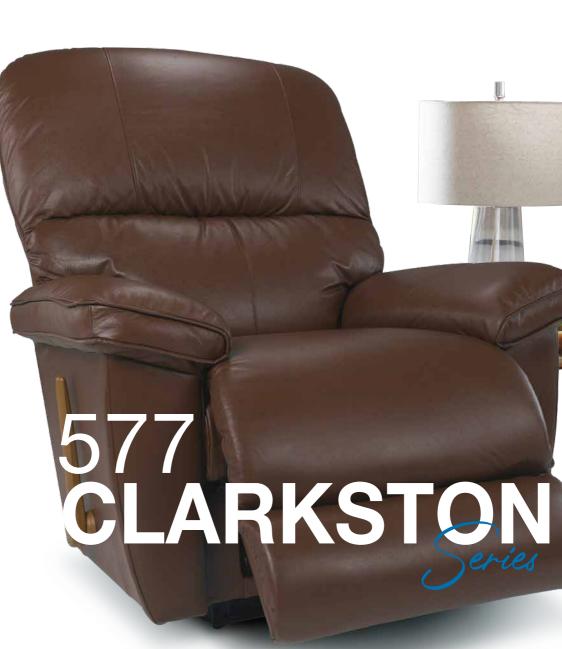

# 577 CLARKSTON Series

With a combination of square edges of the back pillow and armrests, to the tapered design on the sides, the Clarkston is certainly one not to miss if you're looking for comfort and style in your home.