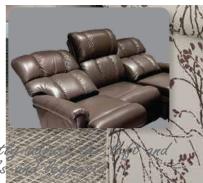

#### Loveseats

T32/P32 -577 WALL RECLINING LOVESEAT

Enjoy double the comfort with our dual reclining loveseats. It can be place mere inches from a wall. Available in either a manual [T32] or power [P32] system.