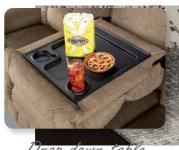

Drop-down table [T35/P351

T35/P35 -577 WALL RECLINING SOFA

WITH DROP-DOWN TABLE

Suitable for people who like to do many activities while they're on sofa. With a folding table feature in the middle seat, you can place things at your convenience. Available in manual [T35] or power [P35] system.