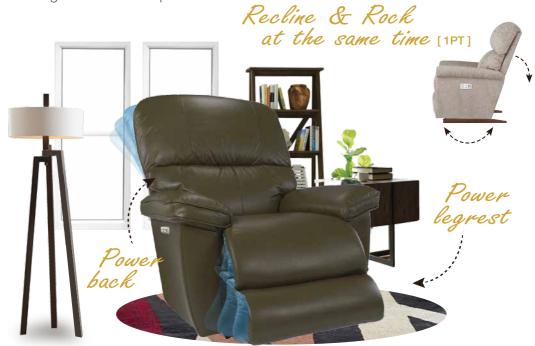

#### 10T-577 ROCKING RECLINER

Rocking recliners are perfect for those looking to rock and recline, and with total body and lumbar support at all times.

Recline & Rock at the same time

#### Power ReclineXR/XRw

1PT-577

POWER ROCKING RECLINER (XR)

Innovative rocking recliners offer an independently powered back and legrest for limitless positions.

16P-577

POWER WALL RECLINER (XRw)

Enjoy reclining comfort with space-saving convenience that lets you fully recline just inches from a wall.