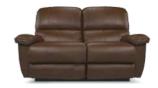

#### Loveseats

T32/P32 -577 WALL RECLINING LOVESEAT

Enjoy double the comfort with our dual reclining loveseats. It can be place mere inches from a wall. Available in either a manual [T32] or power [P32] system.

**DIMENSION:** 66" W x 40" D x 44" H | Full Extension 67"

61T/63T -577\* NON-RECLINING SOFA/LOVESEAT

Another comfort option if you want Clarkston design and pattern with two (63T) or three (61T) non-reclining seats.