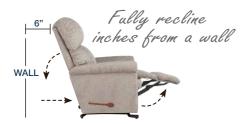

#### WALL RECLINER

Our wall saver recliners let you kick back, even when placed close to a wall, making them perfect for small spaces.

#### Power ReclineXR/XRw

1PT-577

POWER ROCKING RECLINER (XR)

Innovative rocking recliners offer an independently powered back and legrest for limitless positions.

16P-577

POWER WALL RECLINER (XRw)

Enjoy reclining comfort with space-saving convenience that lets you fully recline just inches from a wall.