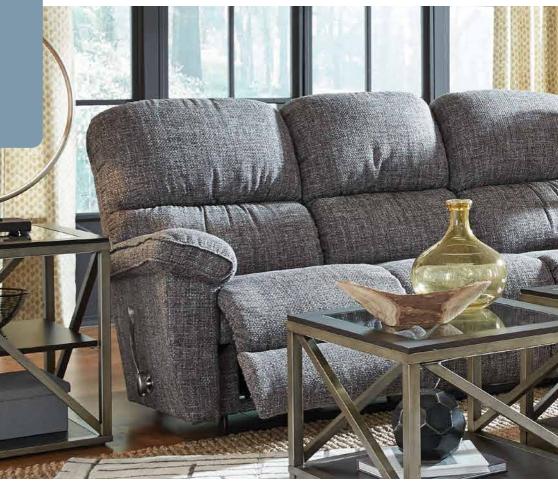

## Sofas

T33/P33 -577 WALL RECLINING SOFA

La-Z-Boy reclining sofas raise the bar of comfort by letting you raise your feet. Lean back in one of our reclining sofas and you'll never relax the same way again. Available in manual [T33] or power [P33] system.

Drop-down table [T35/P351

T35/P35 -577 WALL RECLINING SOFA

WITH DROP-DOWN TABLE

Suitable for people who like to do many activities while they're on sofa. With a folding table feature in the middle seat, you can place things at your convenience. Available in manual [T35] or power [P35] system.