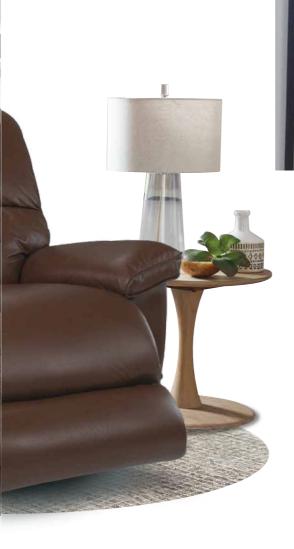

# 577 CLARKSTON Series

With a combination of square edges of the back pillow and armrests, to the tapered design on the sides, the Clarkston is certainly one not to miss if you're looking for comfort and style in your home.