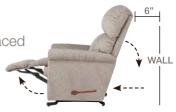

### 16T-521 WALL RECLINER

Our wall saver recliners let you kick back, even when placed close to a wall, making them perfect for small spaces.

## 1-seat

|  | FEATURES & BENEFITS                    | 10T   | 16T  |
|--|----------------------------------------|-------|------|
|  | INDEPENDENT BACK<br>& LEGREST POSITION | ~     | •    |
|  | SECURE 3-POSITION<br>LOCKING FOOTREST  | ~     | ~    |
|  | ADJUSTABLE<br>THE BACK TENSION         |       |      |
|  | 18 LOCKING<br>RECLINING POSITION       | ~     | ~    |
|  | ROCKING MOTION                         | ~     | _    |
|  | ADJUSTABLE HEADREST                    | _     | _    |
|  | WALL PROXIMITY                         | 11 in | 6 in |