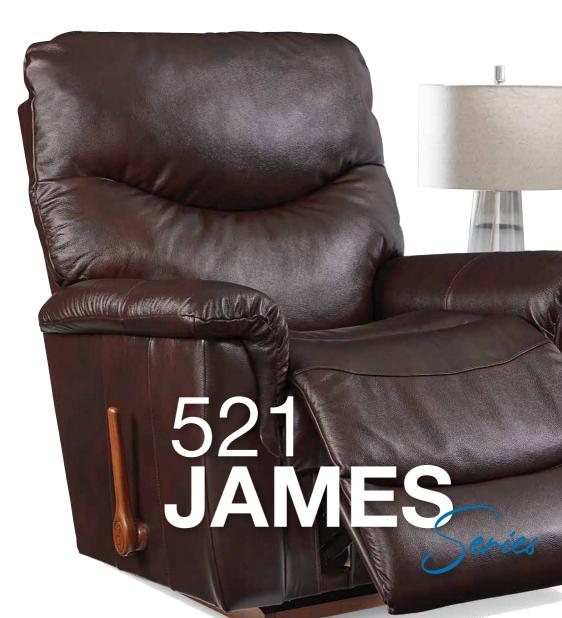

# JAMES Series

The James provides you with an inviting bucket style seat and chaise legrest that gives plenty of support and stitched pillow back and pillow to give you plenty of style! Sit back, relax and enjoy the James recliner.

## Features

Back and legrest adjust independently

#### Total Body & Lumbar Support

Complete support to the entire body in all positions, even when reclining.

Provides a choice of comfortable positions that lock in place for added safety and support.