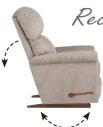

# Manual Recliner

Rocking recliners are perfect for those looking to rock and recline, and with total body and lumbar support at all times.

Recline & Rock \_\_\_\_\_ at the same time