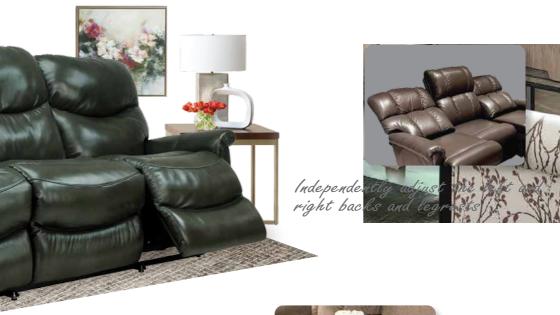

#### T33-521 WALL RECLINING SOFA

La-Z-Boy reclining sofas raise the bar of comfort by letting you raise your feet. Lean back in one of our reclining sofas and you'll never relax the same way again.

T35-521 WALL RECLINING SOFA WITH DROP-DOWN TABLE

Suitable for people who like to do many activities while they're on sofa. With a folding table feature in the middle seat, you can place things at your convenience.

DIMENSION: 87" W x 38" D x 42" H | Full Extension 65"