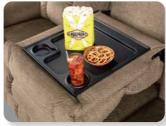

Suitable for people who like to do many activities while they're on sofa. With a folding table feature in the middle seat, you can place things at your convenience.

DIMENSION: 87" W x 38" D x 42" H | Full Extension 65"