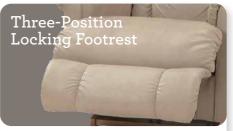

#### Total Body & Lumbar Support

Complete support to the entire body in all positions, even when reclining.

Provides a choice of comfortable positions that lock in place for added safety and support.

## 1-seat

|  | FEATURES & BENEFITS                    | 10T   | 16T  |
|--|----------------------------------------|-------|------|
|  | INDEPENDENT BACK<br>& LEGREST POSITION | ~     | •    |
|  | SECURE 3-POSITION<br>LOCKING FOOTREST  | ~     | ~    |
|  | ADJUSTABLE<br>THE BACK TENSION         |       |      |
|  | 18 LOCKING<br>RECLINING POSITION       | ~     | ~    |
|  | ROCKING MOTION                         | ~     | _    |
|  | ADJUSTABLE HEADREST                    | _     | _    |
|  | WALL PROXIMITY                         | 11 in | 6 in |