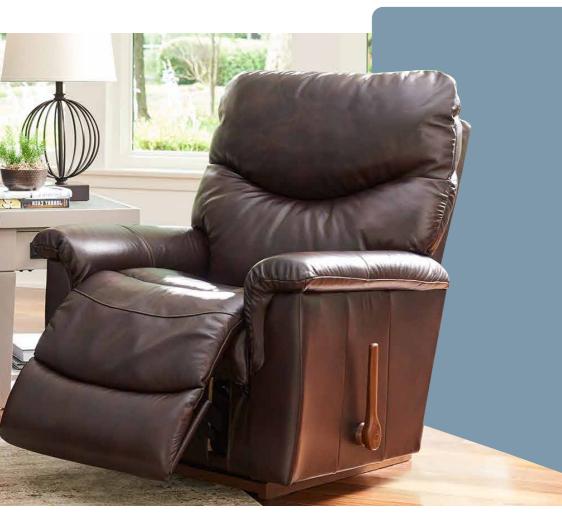

# Manual Recliner

Rocking recliners are perfect for those looking to rock and recline, and with total body and lumbar support at all times.

Recline & Rock \_\_\_\_\_ at the same time

### 16T-521 WALL RECLINER

Our wall saver recliners let you kick back, even when placed close to a wall, making them perfect for small spaces.