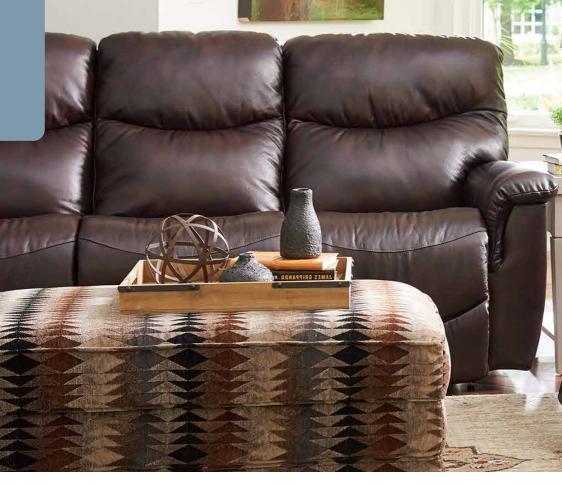

#### T33-521 WALL RECLINING SOFA

La-Z-Boy reclining sofas raise the bar of comfort by letting you raise your feet. Lean back in one of our reclining sofas and you'll never relax the same way again.

T35-521 WALL RECLINING SOFA WITH DROP-DOWN TABLE

Suitable for people who like to do many activities while they're on sofa. With a folding table feature in the middle seat, you can place things at your convenience.

DIMENSION: 87" W x 38" D x 42" H | Full Extension 65"