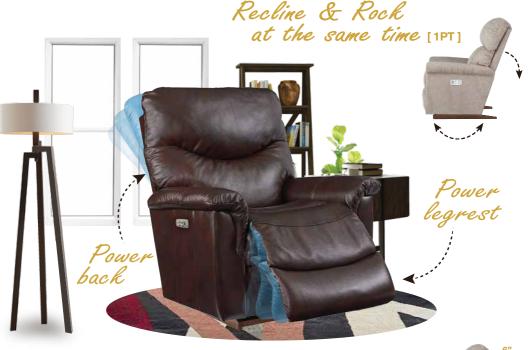

# Manual Recliner

Rocking recliners are perfect for those looking to rock and recline, and with total body and lumbar support at all times.

Recline & Rock \_\_\_\_\_ at the same time

#### Side Control Panel

Superior frame design is quality engineered for lasting durability.

Legrest will not close when encountering an object in its path.

# Features

Back and legrest adjust independently to suit your reclining preference.

### Total Body & Lumbar Support

Complete support to the entire body in all positions, even when reclining.

9V battery backup during a power outage.