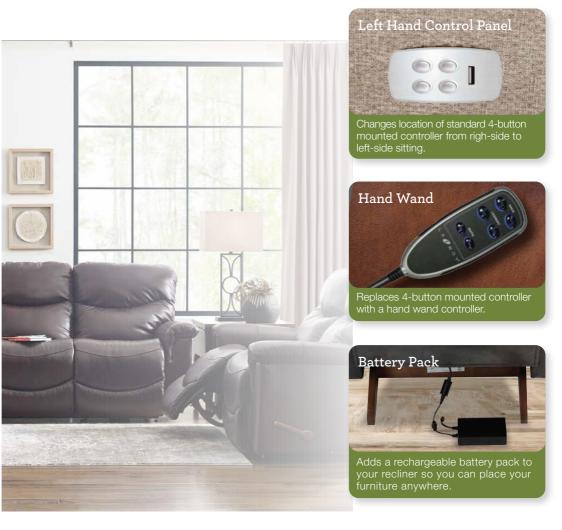

## **POWER RECLINER**

Our superior recliners and sofas come in various styles to complement any room.