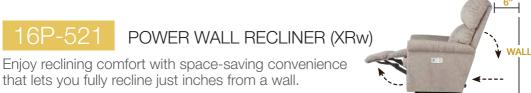

### 16T-521 WALL RECLINER

Our wall saver recliners let you kick back, even when placed close to a wall, making them perfect for small spaces.

## 1-seat

|  | FEATURES & BENEFITS                    | 10T   | 16T  |
|--|----------------------------------------|-------|------|
|  | INDEPENDENT BACK<br>& LEGREST POSITION | ~     | •    |
|  | SECURE 3-POSITION<br>LOCKING FOOTREST  | ~     | ~    |
|  | ADJUSTABLE<br>THE BACK TENSION         |       |      |
|  | 18 LOCKING<br>RECLINING POSITION       | ~     | ~    |
|  | ROCKING MOTION                         | ~     | _    |
|  | ADJUSTABLE HEADREST                    | _     | _    |
|  | WALL PROXIMITY                         | 11 in | 6 in |