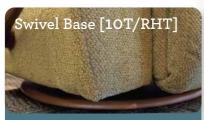

## **MANUAL RECLINER**

Changes location of standard right-side handle to left-side sitting.

With our sleek and ergonomic brushed nickel arc handle design, reclining is more stylish than ever.

Enjoy the best of both worlds. Full-reclining comfort and 360° swivel motion.