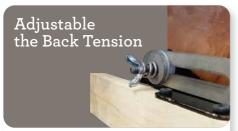

## 1-seat

|  | FEATURES & BENEFITS                    | 10T   | 16T  |
|--|----------------------------------------|-------|------|
|  | INDEPENDENT BACK<br>& LEGREST POSITION | ~     | •    |
|  | SECURE 3-POSITION<br>LOCKING FOOTREST  | ~     | ~    |
|  | ADJUSTABLE<br>THE BACK TENSION         |       |      |
|  | 18 LOCKING<br>RECLINING POSITION       | ~     | ~    |
|  | ROCKING MOTION                         | ~     | _    |
|  | ADJUSTABLE HEADREST                    | _     | _    |
|  | WALL PROXIMITY                         | 11 in | 6 in |