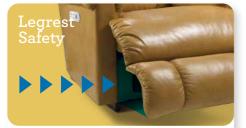

#### Side Control Panel

Superior frame design is quality engineered for lasting durability.

Legrest will not close when encountering an object in its path.

# 1-seat

| FEATURES & BENEFITS                    | 1PT   | 16P      |
|----------------------------------------|-------|----------|
| BATTERY BACKUP                         | ~     | <b>~</b> |
| LEGREST SAFETY                         | ~     | •        |
| INDEPENDENT BACK &<br>LEGREST POSITION | ~     | •        |
| ROCKING MOTION                         | ~     | _        |
| POWER-TILT HEADREST                    | _     | _        |
| POWER LUMBAR SUPPORT                   | _     | _        |
| WALL PROXIMITY                         | 11 in | 6 in     |