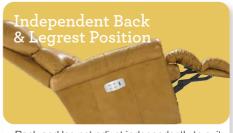

## Features

Back and legrest adjust independently

# Features

Back and legrest adjust independently to suit your reclining preference.