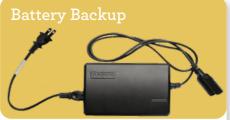

### Total Body & Lumbar Support

Complete support to the entire body in all positions, even when reclining.

9V battery backup during a power outage.