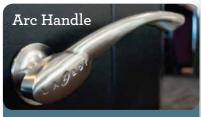

## **MANUAL RECLINER**

Changes location of standard right-side handle to left-side sitting.

With our sleek and ergonomic brushed nickel arc handle design, reclining is more stylish than ever.

Enjoy the best of both worlds. Full-reclining comfort and 360° swivel motion.