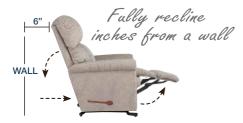

### 16T-521 WALL RECLINER

Our wall saver recliners let you kick back, even when placed close to a wall, making them perfect for small spaces.

## 1-seat

|  | FEATURES & BENEFITS                    | 10T   | 16T  |
|--|----------------------------------------|-------|------|
|  | INDEPENDENT BACK<br>& LEGREST POSITION | ~     | •    |
|  | SECURE 3-POSITION<br>LOCKING FOOTREST  | ~     | ~    |
|  | ADJUSTABLE<br>THE BACK TENSION         |       |      |
|  | 18 LOCKING<br>RECLINING POSITION       | ~     | ~    |
|  | ROCKING MOTION                         | ~     | _    |
|  | ADJUSTABLE HEADREST                    | _     | _    |
|  | WALL PROXIMITY                         | 11 in | 6 in |

DIMENSION: 38" W x 38.5" D x 42" H | Full Extension 64.5"