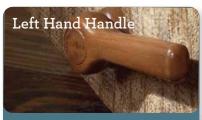

## **MANUAL RECLINER**

Changes location of standard right-side handle to left-side sitting.

With our sleek and ergonomic brushed nickel arc handle design, reclining is more stylish than ever.

Enjoy the best of both worlds. Full-reclining comfort and 360° swivel motion.