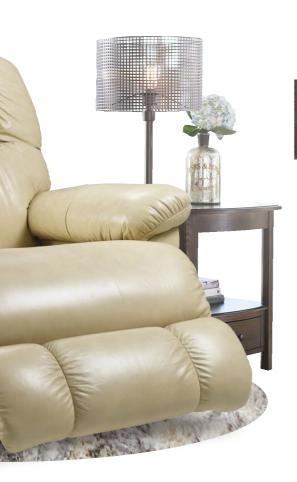

### 10T-516 ROCKING RECLINER

Rocking recliners are perfect for those looking to rock and recline, and with total body and lumbar support at all times.

Offer 18 natural reclining comfort positions

#### WALL RECLINER

Our wall saver recliners let you kick back, even when placed close to a wall, making them perfect for small spaces.

**DIMENSION:** 34" W x 38" D x 42.5" H | Full Extension 67.25"