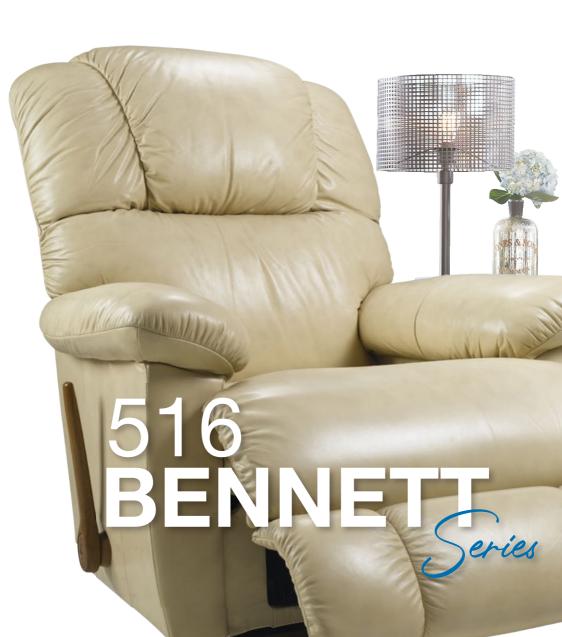

# Manual Recliner

### 10T-516 ROCKING RECLINER

Rocking recliners are perfect for those looking to rock and recline, and with total body and lumbar support at all times.

Offer 18 natural reclining comfort positions