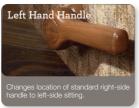

fort positions





#### 16T-516

#### WALL RECLINER

Our wall saver recliners let you kick back, even when placed close to a wall, making them perfect for small spaces.

**DIMENSION:** 34" W x 38" D x 42.5" H | Full Extension 67.25"

### 1-seat



| FEATURES & BENEFITS                 | 10T      | 16T  |
|-------------------------------------|----------|------|
| INDEPENDENT BACK & LEGREST POSITION | <b>/</b> | •    |
| SECURE 3-POSITION LOCKING FOOTREST  | <b>/</b> | •    |
| ADJUSTABLE<br>THE BACK TENSION      | ~        | •    |
| 18 LOCKING<br>RECLINING POSITION    | ~        | ~    |
| ROCKING MOTION                      | ~        | -    |
| ADJUSTABLE HEADREST                 | _        | _    |
| WALL PROXIMITY                      | 11 in    | 6 in |

### **Options & Upgrades**







# Sofas

### 61T-516\* NON-RECLINING SOFA

Another comfort option for non-reclining sofas in Bennett design.



**DIMENSION:** 79" W x 37" D x 41.5" H

## Loveseats

63T-516\* NON-RECLINING LOVESEAT

From reclining to non-reclining 2 Seater that offer both stylish and comfortable addition to any home.



**DIMENSION:** 59" W x 37" D x 41.5" H



Our superior recliners and sofas come in various styles to complement any room.