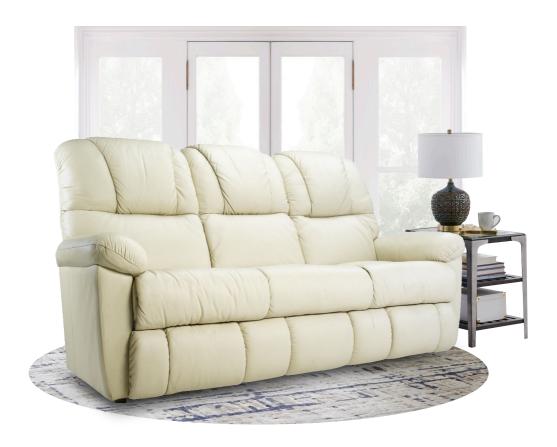

### 61T-516\* NON-RECLINING SOFA

Another comfort option for non-reclining sofas in Bennett design.

**DIMENSION:** 79" W x 37" D x 41.5" H