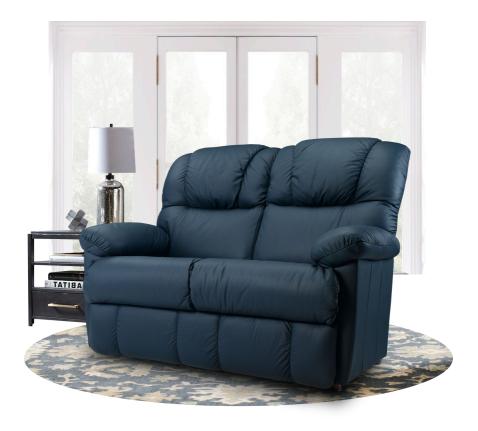

## Loveseats

63T-516\* NON-RECLINING LOVESEAT

From reclining to non-reclining 2 Seater that offer both stylish and comfortable addition to any home.

**DIMENSION:** 59" W x 37" D x 41.5" H

Our superior recliners and sofas come in various styles to complement any room.