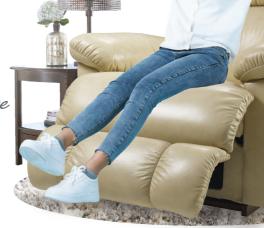

### 10T-516 ROCKING RECLINER

Rocking recliners are perfect for those looking to rock and recline, and with total body and lumbar support at all times.

Offer 18 natural reclining comfort positions