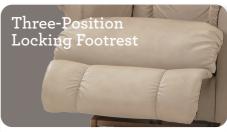

## Features

Complete support to the entire body in all positions, even when reclining.

Provides a choice of comfortable positions that lock in place for added safety and support.

### 1-seat

| FEATURES & BENEFITS                 | 10T      | 16T  |
|-------------------------------------|----------|------|
| INDEPENDENT BACK & LEGREST POSITION | <b>/</b> | •    |
| SECURE 3-POSITION LOCKING FOOTREST  | <b>/</b> | •    |
| ADJUSTABLE<br>THE BACK TENSION      | ~        | •    |
| 18 LOCKING<br>RECLINING POSITION    | ~        | ~    |
| ROCKING MOTION                      | ~        | -    |
| ADJUSTABLE HEADREST                 | _        | _    |
| WALL PROXIMITY                      | 11 in    | 6 in |