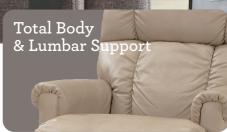

## Features

Complete support to the entire body in all positions, even when reclining.

Provides a choice of comfortable positions that lock in place for added safety and support.

### 10T-516 ROCKING RECLINER

Rocking recliners are perfect for those looking to rock and recline, and with total body and lumbar support at all times.

Offer 18 natural reclining comfort positions