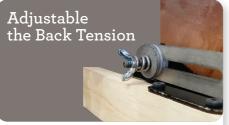

### 1-seat

| FEATURES & BENEFITS                 | 10T      | 16T  |
|-------------------------------------|----------|------|
| INDEPENDENT BACK & LEGREST POSITION | <b>/</b> | •    |
| SECURE 3-POSITION LOCKING FOOTREST  | <b>/</b> | •    |
| ADJUSTABLE<br>THE BACK TENSION      | ~        | •    |
| 18 LOCKING<br>RECLINING POSITION    | ~        | ~    |
| ROCKING MOTION                      | ~        | -    |
| ADJUSTABLE HEADREST                 | _        | _    |
| WALL PROXIMITY                      | 11 in    | 6 in |