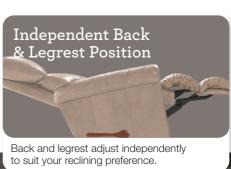

### 1-seat

| FEATURES & BENEFITS                 | 10T      | 16T  |
|-------------------------------------|----------|------|
| INDEPENDENT BACK & LEGREST POSITION | <b>/</b> | •    |
| SECURE 3-POSITION LOCKING FOOTREST  | <b>/</b> | •    |
| ADJUSTABLE<br>THE BACK TENSION      | ~        | •    |
| 18 LOCKING<br>RECLINING POSITION    | ~        | ~    |
| ROCKING MOTION                      | ~        | -    |
| ADJUSTABLE HEADREST                 | _        | _    |
| WALL PROXIMITY                      | 11 in    | 6 in |